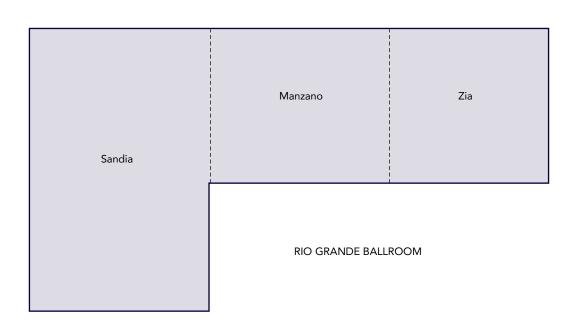

## **BUILDING FACILITIES AND ROOM CAPACITIES**

| ROOM                | SQ. FT. | DIMENSIONS | CEILING | THEATRE | CLASSROOM | BANQUET | CONFERENCE | RECEPTION |
|---------------------|---------|------------|---------|---------|-----------|---------|------------|-----------|
| Rio Grande Ballroom | 2634    | 82' x 28'  | 8′      | 200     | 100       | 180     | 90         | 250       |
|                     |         | 26' x 13'  |         |         |           |         |            |           |
| Sandia              | 1066    | 26' x 41'  | 8′      | 90      | 60        | 85      | 40         | 140       |
| Manzano             | 812     | 29' x 28'  | 8′      | 60      | 35        | 40      | 25         | 50        |
| Zia                 | 756     | 27' x 28'  | 8′      | 50      | 30        | 40      | 25         | 50        |