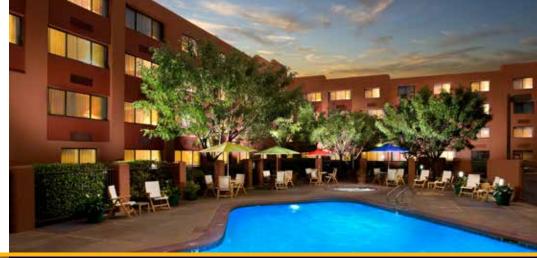

The AAA three-diamond rated Rio Grande Inn is ideally situated in the heart of Albuquerque's historic corridor, making this the best location for those interested in exploring the city's many rich cultural treasures. Historic Old Town Plaza is just a short walk from the Inn. There are over 150 shops, galleries and restaurants found along the winding brick paths and hidden patios that came to life 300 years ago.

Each spacious, well-appointed guest room features beautiful Southwestern décor, satellite television and free wireless high-speed Internet access. Enjoy a savory meal or unwind in the evening with a margarita at Wild Avocado Cork & Tap.