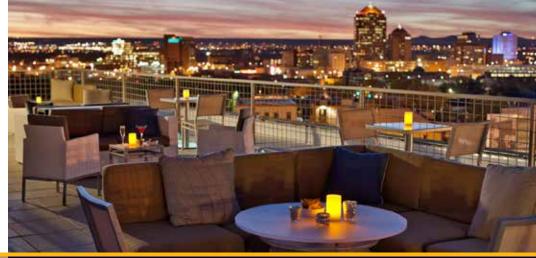

Thoughtful and clever design is integrated into sleek guest rooms; functional for the savvy traveler on business, yet cozy and comfortable - hinting of an indulgent get away. A charming lobby invites guests to engage with one another or our knowledgeable staff to enable their next enchanting experience. Up on the roof; Apothecary lounge, downtown's ultimate night-time oasis presents breathtaking paoramic views of the Albuquerque skyline. Two meetings spaces feature fully integrated AV systems, for productive think tank sessions or casual, playful environments to just unwind. The Hotel Parq Central - a welcome relief from the ordinary, entices guests to return and savor, again and again

## **BUILDING FACILITIES AND ROOM CAPACITIES**

| ROOM              | SQ. FT. | DIMENSIONS | CEILING | THEATRE | CLASSROOM | BANQUET | CONFERENCE | RECEPTION |
|-------------------|---------|------------|---------|---------|-----------|---------|------------|-----------|
| Santa Fe          | 540     | 30' x 18'  | 9'      | 56      | 36        | 60      | 24         | 75        |
| Highlands         | 408     | 24' x 17'  | 9′      | 42      | 20        | 40      | 18         | 50        |
| The Parlor        | 1,280   | 40' x 32'  | 9'      | 134     | 88        | 100     | 42         | 150       |
| The Drawing Room  | 350     | 25' x 14'  | 9′      | 20      | -         | 18      | 10         | 30        |
| The Family Room   | 345     | 23' x 15'  | 9'      | -       | -         | _       | 10         | 20        |
| Apothecary Lounge | 2,377   | Rooftop    | -       | -       | -         | -       | -          | 200       |