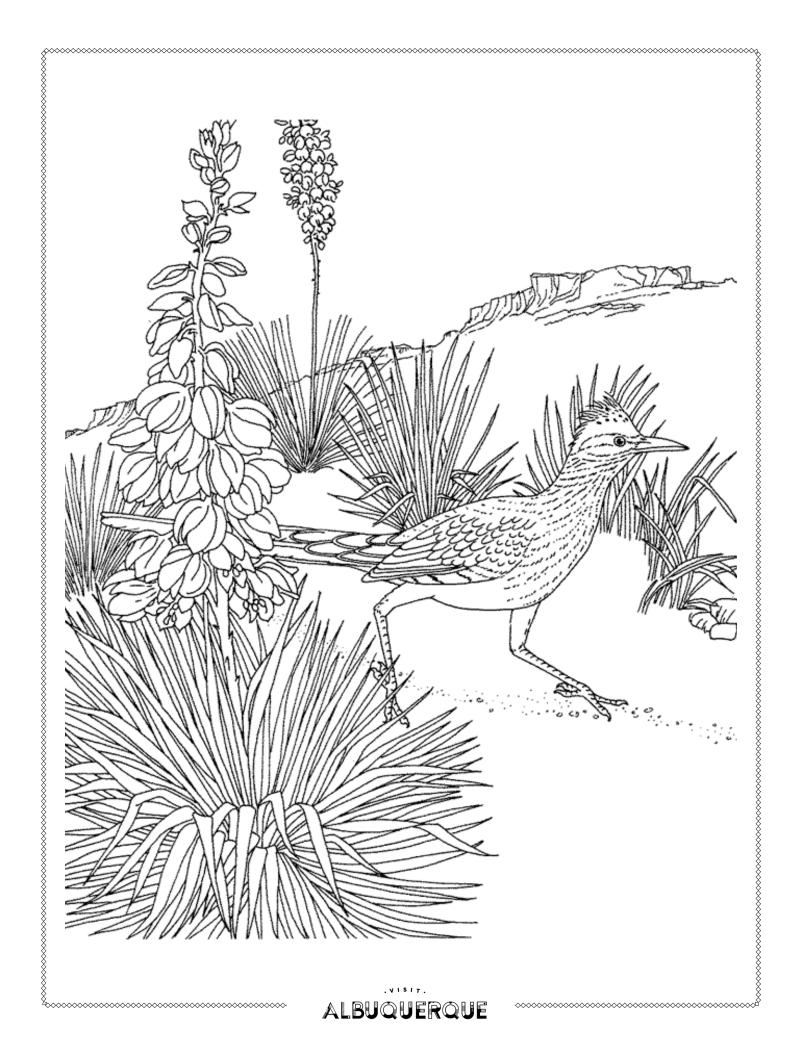

# **ROADRUNNERS** NEW MEXICO'S STATE BIRD:

• Reaches speeds up to 20 MPH

- Mostly eats scorpions, lizards, insects, rodents, other birds and snakes (even rattlesnakes)
- Can survive 7 to 8 years in the wild