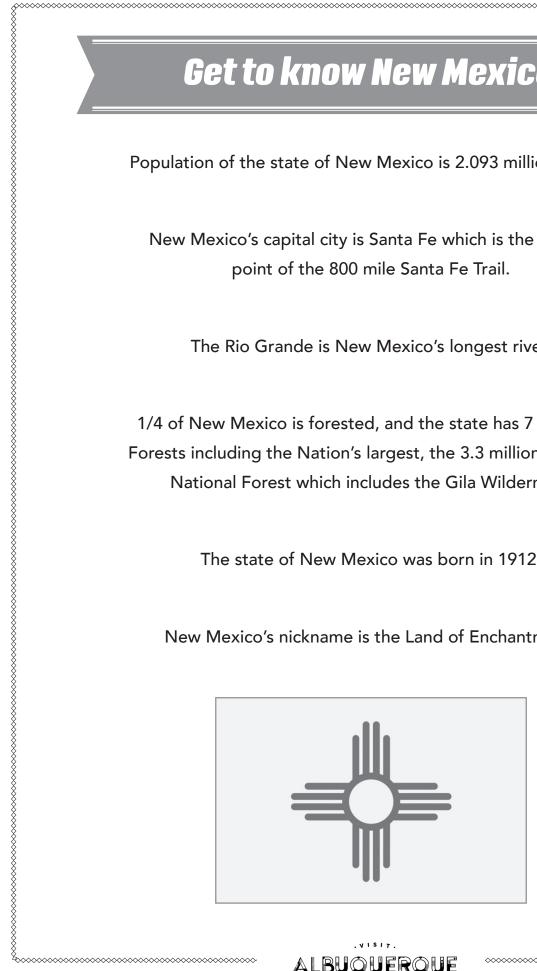

## Get to know New Mexico

Population of the state of New Mexico is 2.093 million (2017).

New Mexico's capital city is Santa Fe which is the ending point of the 800 mile Santa Fe Trail.

The Rio Grande is New Mexico's longest river.

1/4 of New Mexico is forested, and the state has 7 National Forests including the Nation's largest, the 3.3 million acre Gila National Forest which includes the Gila Wilderness.

The state of New Mexico was born in 1912.

New Mexico's nickname is the Land of Enchantment.

ALBUQUERO