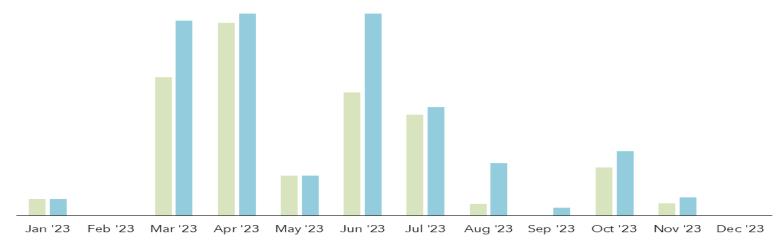

### **Calendar Year 2023 Business Occurring Pace**

| 2023       | Jan '23 | Feb '23 | Mar '23 | Apr '23 | May '23 | Jun '23 | Jul '23 | Aug '23 | Sep '23 | Oct '23 | Nov '23 | Dec '23  | Total  |
|------------|---------|---------|---------|---------|---------|---------|---------|---------|---------|---------|---------|----------|--------|
| 10/31/2020 | 760     | 0       | 6,361   | 8,852   | 1,845   | 5,647   | 4,622   | 556     | 0       | 2,215   | 560     | 0        | 31,418 |
| 10/31/2021 | 760     | 0       | 8,947   | 9,262   | 1,845   | 9,266   | 4,986   | 2,412   | 367     | 2,955   | 841     | 0        | 41,641 |
|            |         |         |         |         |         |         |         | -       |         |         | %       | Increase | 33%    |