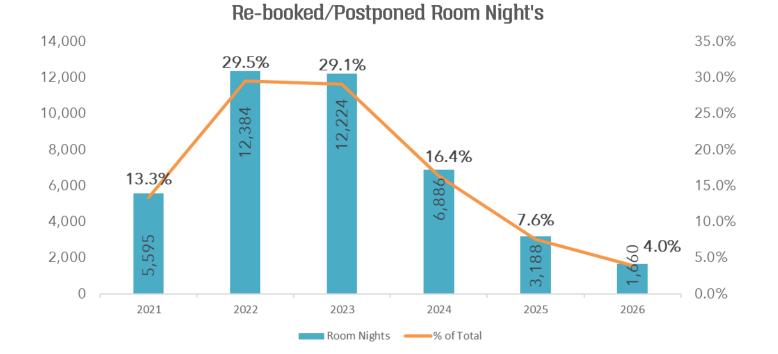

35% of all COVID Lost Groups have rebooked their meetings or events representing 27% of the lost room nights. The chart below reflects the years these groups have been rescheduled to at this time.