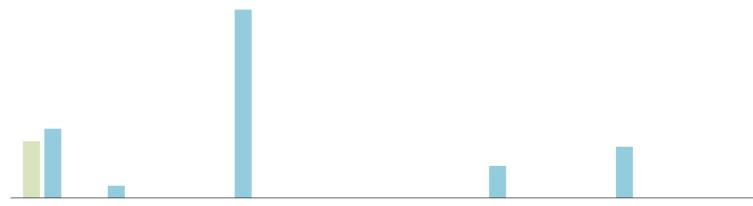

# Calendar Year 2024 Business Occurring Pace

Jan '24 Feb '24 Mar '24 Apr '24 May '24 Jun '24 Jul '24 Aug '24 Sep '24 Oct '24 Nov '24 Dec '24

| 2024       | Jan '24 | Feb '24 | Mar '24 | Apr '24 | May '24 | Jun '24 | Jul '24 | Aug '24 | Sep '24 | Oct '24 | Nov '24 | Dec '24  | Total |
|------------|---------|---------|---------|---------|---------|---------|---------|---------|---------|---------|---------|----------|-------|
| 10/31/2020 | 1,327   | 0       | 0       | 0       | 0       | 0       | 0       | 0       | 0       | 0       | 0       | 0        | 1,327 |
| 10/31/2021 | 1,607   | 279     | 0       | 4,397   | 0       | 0       | 0       | 744     | 0       | 1,186   | 0       | 0        | 8,213 |
|            |         |         |         |         |         |         |         |         |         |         | %       | Increase | 519%  |