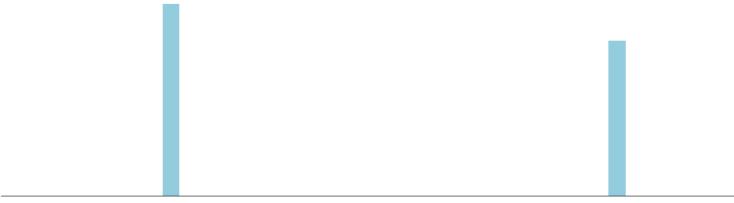

## Calendar Year 2025 Business Occurring Pace

Jan '25 Feb '25 Mar '25 Apr '25 May '25 Jun '25 Jul '25 Aug '25 Sep '25 Oct '25 Nov '25 Dec '25

| ſ | 2025       | Jan '25 | Feb '25 | Mar '25 | Apr '25 | May '25 | Jun '25 | Jul '25 | Aug '25 | Sep '25 | Oct '25 | Nov '25 | Dec '25  | Total |
|---|------------|---------|---------|---------|---------|---------|---------|---------|---------|---------|---------|---------|----------|-------|
|   | 10/31/2020 | 0       | 0       | 0       | 0       | 0       | 0       | 0       | 0       | 0       | 0       | 0       | 0        | 0     |
|   | 10/31/2021 | 0       | 0       | 1,762   | 0       | 0       | 0       | 0       | 0       | 0       | 1,426   | 0       | 0        | 3,188 |
|   |            |         |         |         |         |         |         |         |         |         |         | %       | Increase | 100%  |