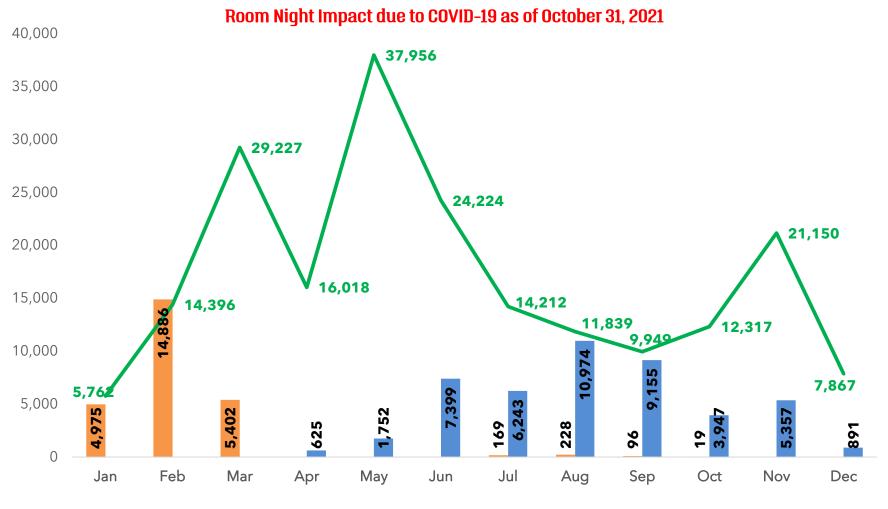

As a supplement to the current Pace Report, the chart below has been designed to provide an overview of the current room night impact on business occurring due to the COVID-19 pandemic. All data is presented as of October 31, 2021.

Legend:

3 YR AVERAGE: Average monthly room nights that occurred during calendar years 2017-2019 2020: Room nights that occurred during calendar year 2020 2021: Room nights that occurred or are set to occur in 2021 as of the date above -2021 future events remain subject to cancellation

### Calendar Year 2021 Business Occurring Pace

| 2021       | Jan '21 | Feb '21 | Mar '21 | Apr '21 | May '21 | Jun '21 | Jul '21 | Aug '21 | Sep '21 | Oct '21 | Nov '21 | Dec '21 | Total  |
|------------|---------|---------|---------|---------|---------|---------|---------|---------|---------|---------|---------|---------|--------|
| 10/31/2020 | 198     | 108     | 7,543   | 12,856  | 2,872   | 5,407   | 8,823   | 6,626   | 3,515   | 3,741   | 1,005   | 0       | 52,694 |
| 10/31/2021 | 0       | 0       | 0       | 625     | 1,752   | 7,399   | 6,243   | 10,974  | 9,155   | 3,947   | 5,357   | 891     | 46,343 |
|            |         |         |         |         |         |         |         |         |         |         | %       | Change  | -12%   |