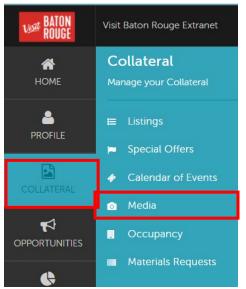

## How To ... Add Media | Images

The Collateral Tab ...

**HOT TIP:** Always add your images / pictures first before adding another Listing, Promos/Specials or Calendar of Events \*\*

1) Click on the Collateral tab > click on Media