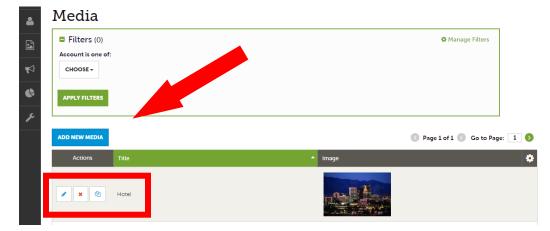

The Media will present below with your property/ service images available for you to use on your Listings and Special Offers

2) The Media will present below with your property/ service images available for you to use on your Listings and Special Offers

"Pencil" Icon = Edit existing image

"Red X "Icon = Delete existing image

"Clone" Icon = Duplicate / Copy an image information. The icon is 2 pieces of paper

Add New Media (Blue Button) = As you add the new media, the **Type** dropdown will require for you to choose, if your media is a **Logo**, an **Image** or a **YouTube Video** 

3) Or Drag & Drop - As with Calendar of Events, you can browse your hard drive or "drag and drop" an image. You will be able to attach the new uploaded or the edited images to one or multiple listings by selecting the "Listings" drop down menu.