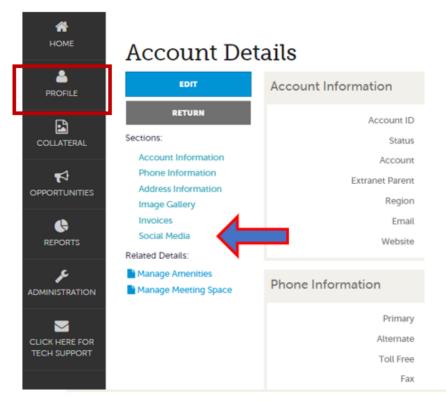

#### How To ... Add Social Media

Log on to the Visit Baton Rouge Portal

- 1) Go to Profile
- 2) Click on Social Media under *Sections*
- 3) Add your Social Media

| Social Media  |  |  |
|---------------|--|--|
| Yelp URL      |  |  |
| Facebook URL  |  |  |
| Instagram URL |  |  |
| LinkedIn URL  |  |  |
| Pinterest URL |  |  |
| Twitter URL   |  |  |
|               |  |  |