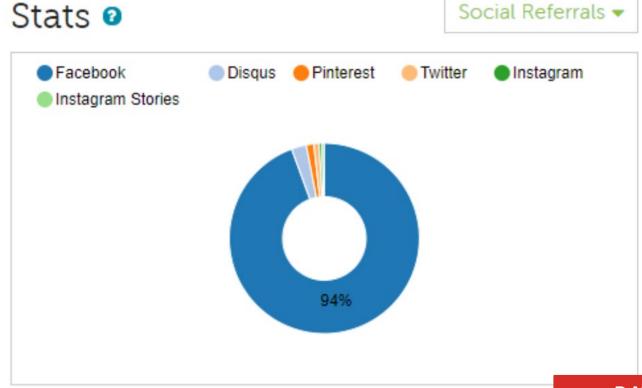

#### Stats 0

#### Stats 0

Locations -

- Baton Rouge LA
- New Orleans LA
- Mobile AL-Pensacola (Ft. Walton Beach) FL
- Dallas-Ft. Worth TX
- Houston TX
- (not set)