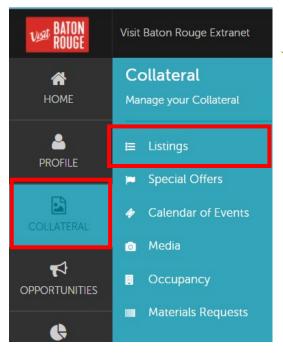

## The Collateral Tab ...

HOT TIP: Always add your images / pictures first before adding another Listing, Promos/Specials or Calendar of Events

1)Click on the Collateral tab > click on to Listings

**IMPORTANT NOTE:** Not everyone has the permission enabled to update / add Listings, Promos, Calendar of Events. Please advise which contacts should have this permission granted.