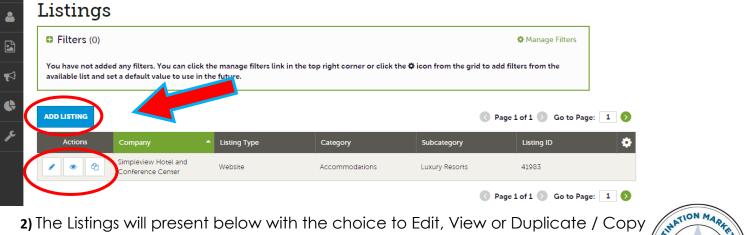

## Icon Key:

To edit a listing, click 🧭 To clone a listing, click 🖻

To delete a listing, click X

an existing Listing.

To add a new Listing, click on

ADD LISTING

AN AUTHENTIC LOUISIANA EXPERIENCE

359 THIRD STREET | BATON ROUGE, LA 70801 | 225-383-1825 | WWW.VISITBATONROUGE.COM