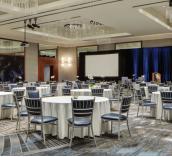

#### **CONVENTION HOTELS**

Downtown features 13 hotels and 2,500+ rooms, including these three hotels (1,200+ rooms) connected to the convention center via skywalk.

#### Amway Grand Plaza, Curio Collection by Hilton

- 656 guest rooms
- 47,120 sq. ft. meeting space
- 4 ballrooms

#### JW Marriott Grand Rapids

- 333 guest rooms
- 15,369 sq. ft. meeting space
- 12,000 sq. ft. ballroom