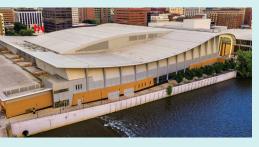

#### **CONVENTION CENTER**

#### **DeVos Place**

- State-of-the-art convention center offers:
- 162,000 sq. ft. of column-free space
- 40,000 sq. ft. ballroom
- 26 sub-dividable meeting rooms with 32,000 sq. ft. of space
- Roomy loading docks and on-site parking