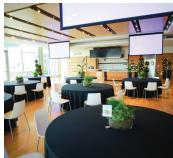

#### **CONVENTION CENTER**

#### **DeVos Place**

- State-of-the-art convention center offers:
- 162,000 sq. ft. of column-free space
- 40,000 sq. ft. ballroom
- 26 sub-dividable meeting rooms with 32,000 sq. ft. of space
- Roomy loading docks and on-site parking