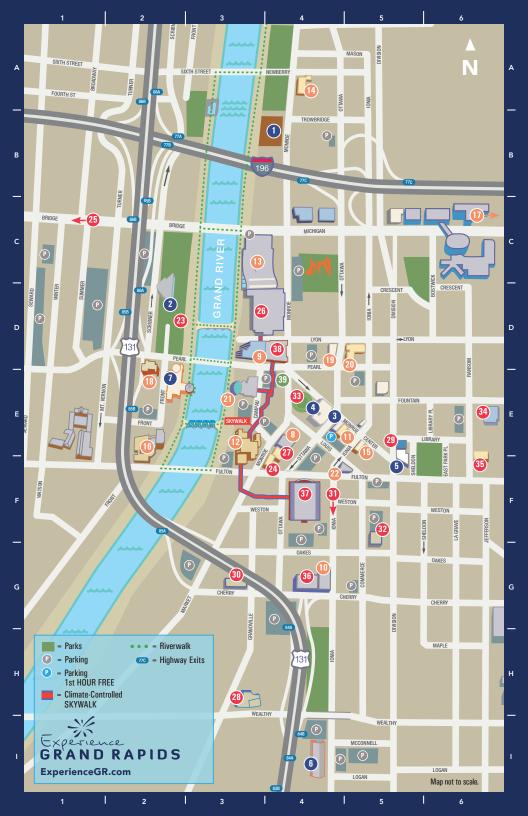

### DOWNTOWN CONVENTION MAP

#### Attractions

- Downtown Skate Park B4
  Gerald R. Ford Presidential Museum D2
  Grand Rapids African American Museum & Archives E4
  Grand Rapids Art Museum E4
  Grand Rapids Children's Museum F5
  Grand Rapids Downtown Market 14
- 7 Grand Rapids Public Museum E2

#### **Hotels/Meeting Spaces**

- AC Hotel by Marriott E4
- 9 Amway Grand Plaza, Curio Collection by Hilton D3
- Canopy by Hilton G4
- 11 CityFlatsHotel E4
- 12 Downtown Courtyard by Marriott E3
- 13 DeVos Place Convention Center C3
- 14 Embassy Suites A4
- 15 The Finnley Hotel E5
- 16 GVSU Eberhard Center E2
- Hampton Inn & Suites C6
- 18 Holiday Inn Downtown E2
- Homewood Suites by Hilton D4
- 20 Hyatt Place D5
- 21 JW Marriott Grand Rapids E3
- 22 Residence Inn by Marriott Grand Rapids Downtown F4

#### Entertainment

| 23       | Ah-Nab-Awen Park D2                |
|----------|------------------------------------|
| 24       | The B.O.B. (Big Old Building) F4   |
| 25       | Bridge Street Nightlife C1         |
| 26       | DeVos Performance Hall D3          |
| 27       | GLC Live at 20 Monroe E4           |
| 28       | Grand Rapids Ballet H3             |
| 29       | Grand Rapids Civic Theatre E5      |
| 30       | The Intersection G3                |
| <b>3</b> | Ionia Avenue Nightlife F4          |
| 32       | Pyramid Scheme F5                  |
| 33       | Rosa Parks Circle E4               |
| 34       | Spectrum Theatre E6                |
| 35       | St. Cecilia Music Center <b>F6</b> |
| 36       | Studio Park G4                     |
| <b>3</b> | Van Andel Arena F4                 |
| 38       | Woodrows DuckPin Bowling D4        |

#### Information

39 Experience Grand Rapids E4

"Our first time hosting our convention here so we were not sure how many people would attend – but we broke records!"

Allison Thompson, Harmony, Inc.

"Everyone from Experience Grand Rapids has been great ... (it's) one of my favorite CVBs."