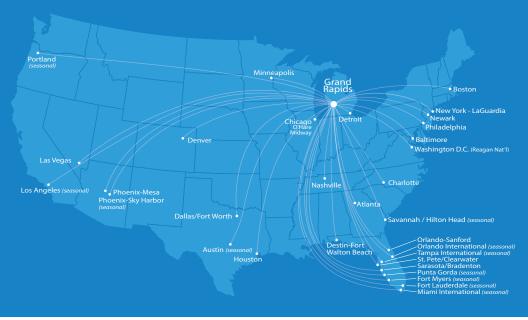

### GRAND RAPIDS 🚰 ExperienceGR.com







# CRAFTED FOR MEETINGS

### TOP 25 U.S. CONVENTION CITY









TOP 10 AMAZING ART CITY

USA Today



AMERICA'S CRAFT BEVERAGE CAPITAL

USA Today

TOP 3 MIDWEST DMO

2023 Stella Awards





### GERALD R. FORD INTERNATIONAL AIRPORT



NONSTOP ROUTES TO 30+ MARKETS





## MEETING SPACES

#### **CONVENTION CENTER**



#### **DeVos Place**

- State-of-the-art convention center offers:
- 162,000 sq. ft. of column-free space
- 40,000 sq. ft. ballroom
- 26 sub-dividable meeting rooms with 32,000 sq. ft. of space
- Roomy loading docks and on-site parking

#### **CONVENTION HOTELS**

Downtown features 13 hotels and 2,500+ rooms, including these three hotels (1,200+ rooms) connected to the convention center via skywalk.





#### Amway Grand Plaza, Curio Collection by Hilton

- 656 guest rooms
- 47,120 sq. ft. meeting space
- 4 ballrooms

#### JW Marriott Grand Rapids

- 333 guest rooms
- 15,369 sq. ft. meeting space
- 12,000 sq. ft. ballroom



#### Downtown Courtyard by Marriott

- 215 guest rooms
- 10,340 sq. ft. meeting space

Other hotels throughout the