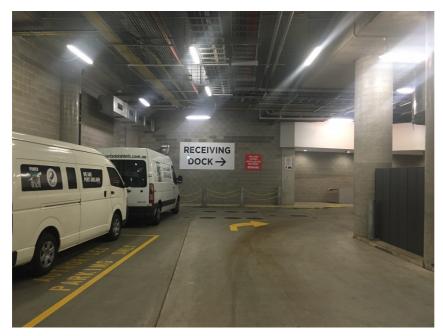

4. Once security have permitted access into the venue, head down the driveway. You will see a receiving dock sign ahead of you, follow the driveway around to the right.

5. Once you have turned the corner drive straight until you see a **BLUE sign** on the right hand side saying Receiving Dock. Example below: