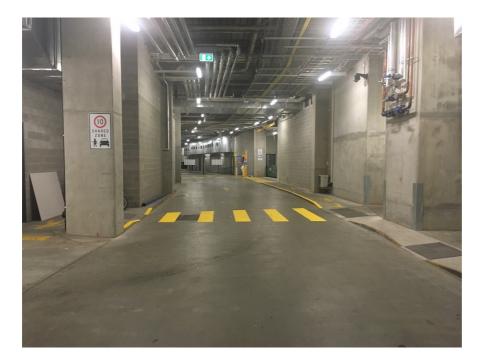

NOTE: The Adelaide Oval Basement is a shared traffic zone with a strict speed limit in place of 10 kph. Listen to the instructions given via security and when authorised to enter, exercise caution driving down the ramp. DO NOT ENTER WITHOUT AUTHORISATION.