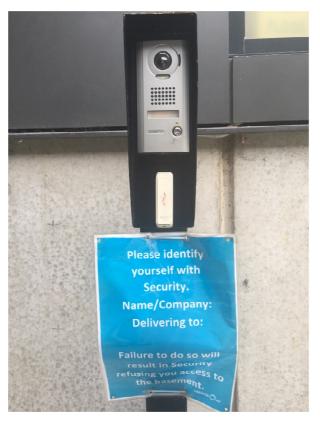

#### 1. Enter off of War Memorial Drive

2. Head down the driveway, if the roller shutter is down please press the intercom that is located on the right hand side.

3. Once security has answered, please identify yourself with them – Name/Company, what you are delivering and where is it going to.