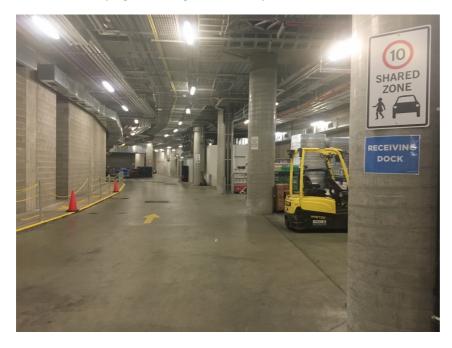

Once in the venue if you have any questions, your contact person will be our Event Supervisor contactable on 0455 500 690.

- Approach the Adelaide Oval via Montefiore Road turning into War Memorial Drive.
- Enter slip-lane in front of the Tennis Centre on War Memorial Drive and use the Intercom to contact Security. You will be directed down the ramp into the basement of the Adelaide Oval.

NOTE: The Adelaide Oval Basement is a shared traffic zone with a strict speed limit in place of 10 kph. Listen to the instructions given via security and when authorised to enter, exercise caution driving down the ramp. DO NOT ENTER WITHOUT AUTHORISATION.