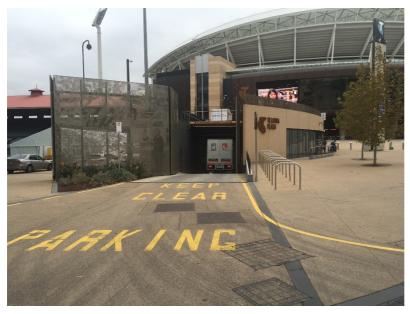

#### 1. Enter off of War Memorial Drive

2. Head down the driveway, if the roller shutter is down please press the intercom that is located on the right hand side.

3. Once security has answered, please identify yourself with them – Name/Company, what you are delivering and where is it going to.

4. Once security have permitted access into the venue, head down the driveway. You will see a receiving dock sign ahead of you, follow the driveway around to the right.

5. Once you have turned the corner drive straight until you see a **BLUE sign** on the right hand side saying Receiving Dock. Example below: