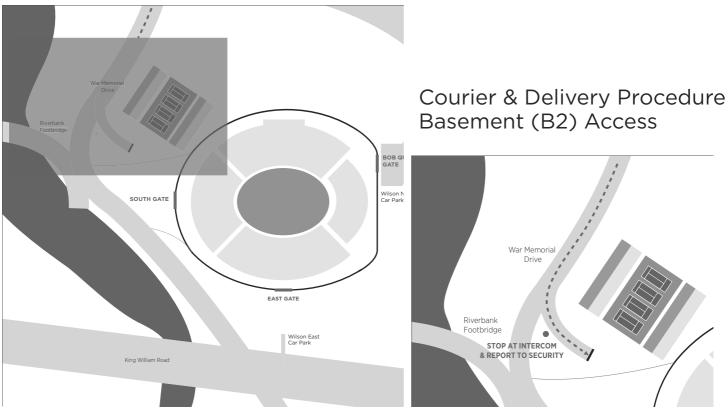

#### 1. Enter off of War Memorial Drive

2. Head down the driveway, if the roller shutter is down please press the intercom that is located on the right hand side.

3. Once security has answered, please identify yourself with them – Name/Company, what you are delivering and where is it going to.

### WELCOME TO ADELAIDE OVAL

All deliveries need to come via the Loading Dock between 7:30am to 3:30pm Monday - Friday (not including public holidays). Please enter off War Memorial Drive (past the Tennis Centre, take the slip lane on the left, approach the roller door, press the intercom button to our Security Office. Security will raise the roller door, then drive down to the Loading Dock. If you have any queries on the day please call Security on 8211 1199).

Once in the venue if you have any questions, your contact person will be our Event Supervisor contactable on 0455 500 690.

- Approach the Adelaide Oval via Montefiore Road turning into War Memorial Drive.
- Enter slip-lane in front of the Tennis Centre on War Memorial Drive and use the Intercom to contact Security. You will be directed down the ramp into the basement of the Adelaide Oval.