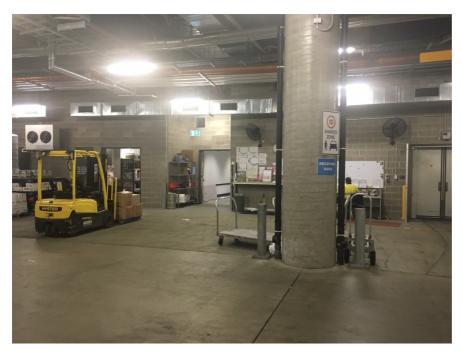

6. Now that you have arrived at the receiving dock, please park your car on the left hand side and inform our storeman what you are picking up or dropping off so that they can assist you. \*\*\*If dropping off please ensure you have used the delivery label provided by your Sales Executive

Once in the venue if you have any questions, your contact person will be our Event Supervisor contactable on 0455 500 690.

- Approach the Adelaide Oval via Montefiore Road turning into War Memorial Drive.
- Enter slip-lane in front of the Tennis Centre on War Memorial Drive and use the Intercom to contact Security. You will be directed down the ramp into the basement of the Adelaide Oval.