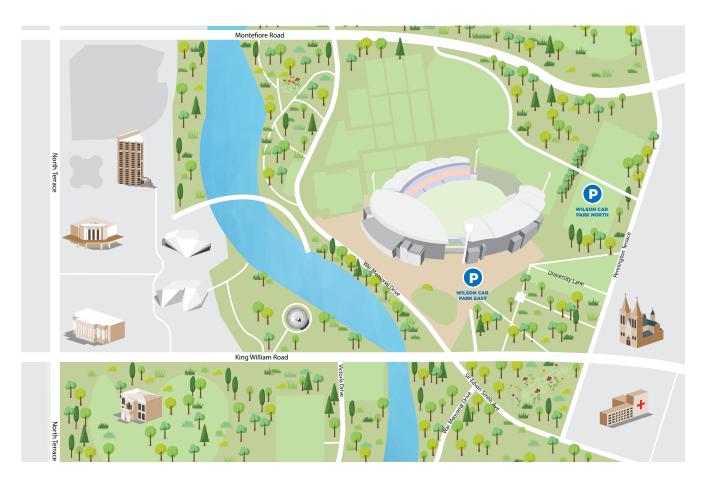

## Car Parks

There are two Wilson Parking car parks located at Adelaide Oval:

### Wilson East Car Park

Entry via King William Road.

Take the lifts to Level 1, exit the stadium and enter via the South Gate.

### Wilson North Car Park

Entry via Pennington Terrace, North Adelaide.

Enter through the Bob Quinn Gate and follow the directional signage to your function room