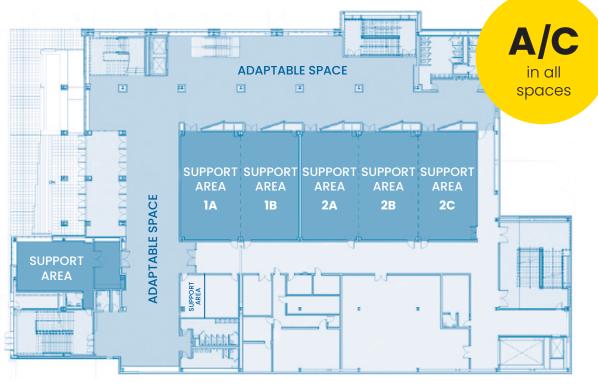

## SUPPORT AREAS

- Floor box capacities:
  1-30 amp 120/208v
- 3 phase 5 wire receptacles
- 3-120v duplex receptacles

## ADAPTABLE SPACE

- 17'-21' ceiling height
- Floor live load capacity: 150 lbs. per sq. ft.

55 Eagle Street | Albany, NY 12207 518-487-2155 To schedule a personalized tour, contact Ana Messina, Director of Sales