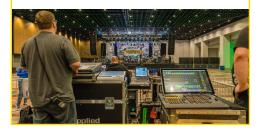

## PRODUCTION SPACE

- 26' ceiling
- Customizable LED lighting
- 60'w x 40'd x 4'h
- One 400 amp service
- Two 200 amp service