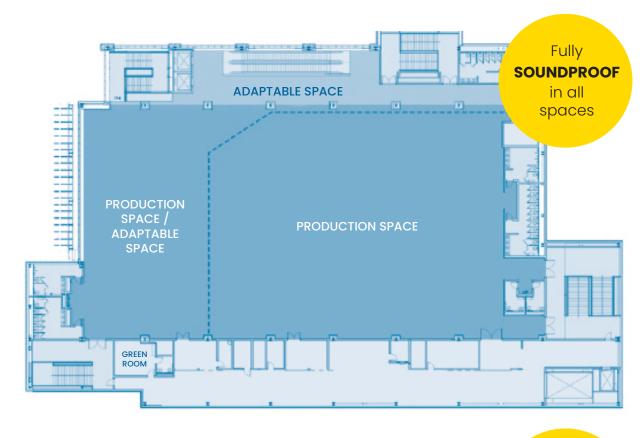

## PRODUCTION SPACE

- 26' ceiling
- Customizable LED lighting
- 60'w x 40'd x 4'h
- One 400 amp service
- Two 200 amp service

## ADAPTABLE SPACE

- 17'-21' ceiling height
- Floor live load capacity: 150 lbs. per sq. ft.

55 Eagle Street | Albany, NY 12207 518-487-2155 To schedule a personalized tour, contact Ana Messina, Director of Sales