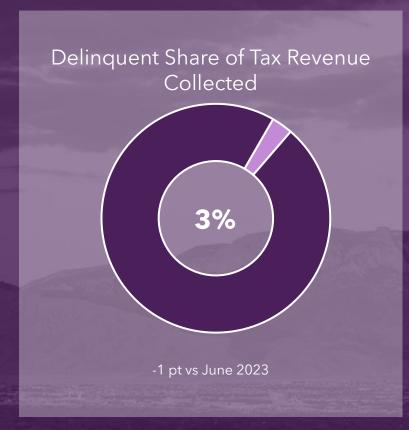

# **LODGERS' TAX SNAPSHOT**

June 2024 Fiscal Year-End

Total Lodgers' Tax Revenue Collected

\$19,235,530

+6% vs June 2023

# LODGERS' TAX COLLECTIONS BY MONTH