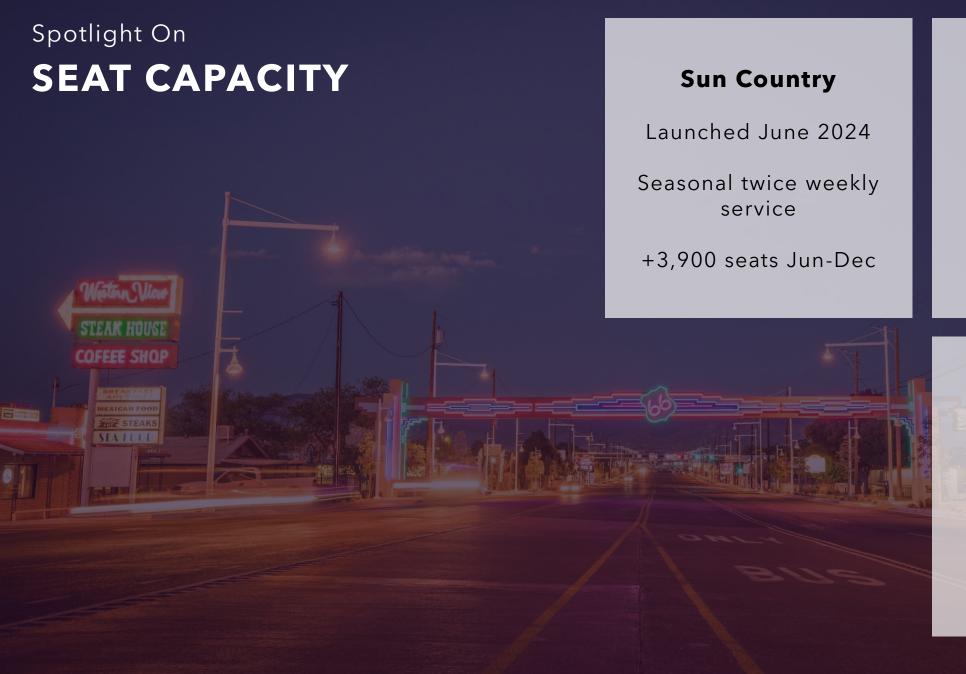

| <b>↓</b> 3%              |
| The state of the s | THE RESERVE AND ADDRESS. |

vs June 2023



### **Southwest**

Increased service during Balloon Fiesta

+12,000 seats Oct

### Spirit

Las Vegas growth strategy

+27,000 seats Jul-Dec

# Spotlight On

# SEAT CAPACITY

### Nonstop Air Service to Albuquerque





Integrated Marketing



CENTENNIAL 1812-2012

POSSIBLE OF THE PROPERTY OF THE PROPERTY

Brand Health

# Marketing Performance

# **MARKETING SNAPSHOT**

July 2024 Fiscal Year-to-Date

Impressions

178.8M

-50% vs July 2023

Website Sessions

350K

+51% vs July 2023

Social Followers

357K

+21% change vs July 2023

# Spotlight On

# INTEGRATED MARKETING OWNED MEDIA



|           | Posts | Engagements | Reach   | Engagement Rate |
|-----------|-------|-------------|---------|-----------------|
| Facebook  | 27    | 7,349       | 150,391 | 5%              |
| Instagram | 42