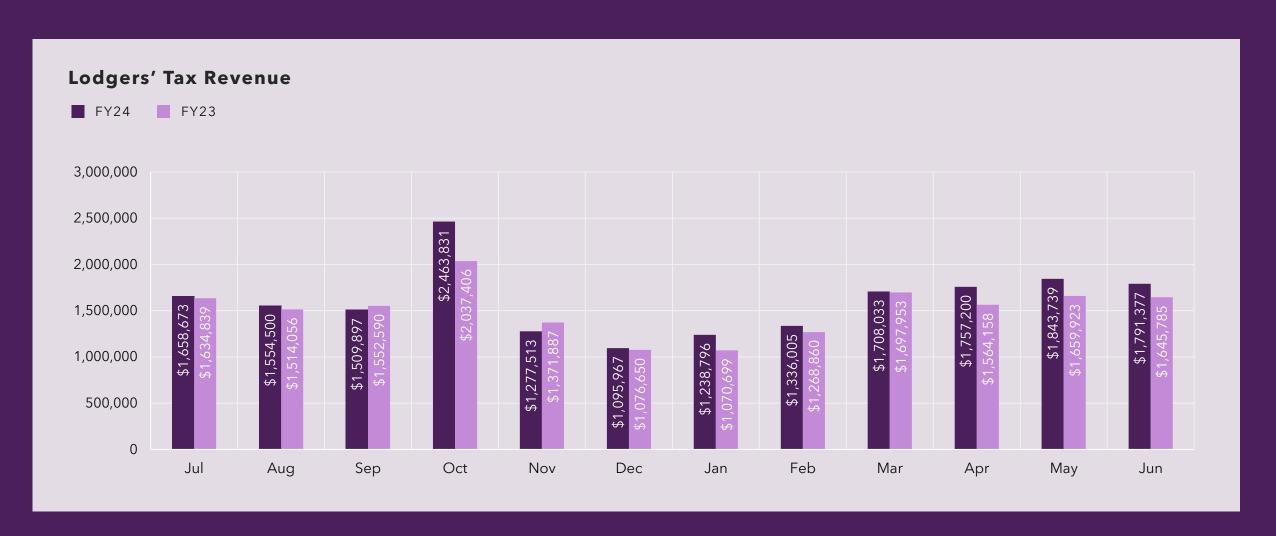

# **LODGERS' TAX SNAPSHOT**

June 2024 Fiscal Year-End

Total Lodgers' Tax Revenue Collected

\$19,235,530

+6% vs June 2023

# LODGERS' TAX COLLECTIONS BY MONTH