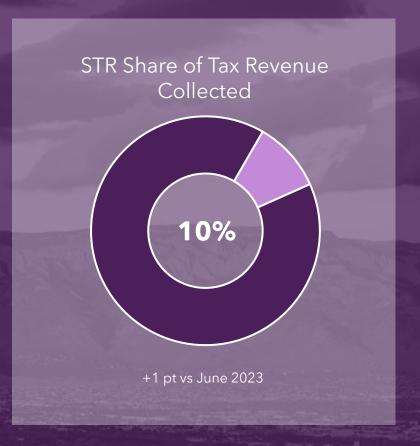

# **LODGERS' TAX SNAPSHOT**

June 2024 Fiscal Year-End

Total Lodgers' Tax Revenue Collected

\$19,235,530

+6% vs June 2023

# LODGERS' TAX COLLECTIONS BY MONTH