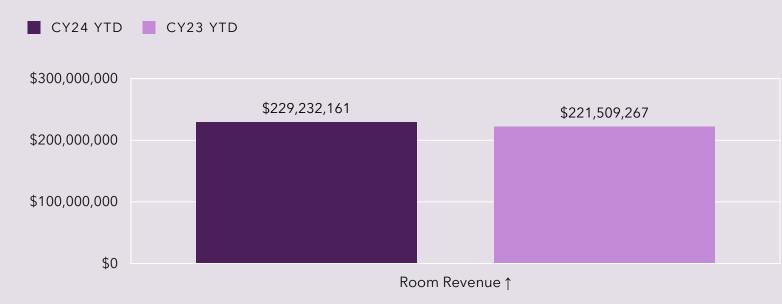

Lodging





Industry Performance

Air Service

# **LODGERS' TAX SNAPSHOT**

June 2024 Fiscal Year-End

Total Lodgers' Tax Revenue Collected

\$19,235,530

+6% vs June 2023





# LODGERS' TAX COLLECTIONS BY MONTH



# **HOTEL SNAPSHOT**

June 2024 Calendar Year-to-Date



Average Daily Rate

\$115

+4% vs June 2023

Revenue per Available Room

\$75

+4% change vs June 2023

# HOTEL PERFORMANCE CALENDAR YEAR-TO-DATE

### **Hotel Demand**

CY24 YTD CY23 YTD



### **Hotel Revenue**





### Spotlight On

# HOTEL SUPPLY FORECAST

### **Room Supply Forecast with New Properties**



### Competitor

# HOTEL PERFORMANCE CALENDAR YEAR-TO-DATE

### **Occupancy**





### **Average Daily Rate**





# **AIRPORT SNAPSHOT**

June 2024 Fiscal Year-End

Deplaned Passengers

2,734,350

+10% vs June 2023

Nonstop Out of State Air Seats

3,494,525

+12% vs June 2023

### Top 5 Origin Capacity Change

| Dallas