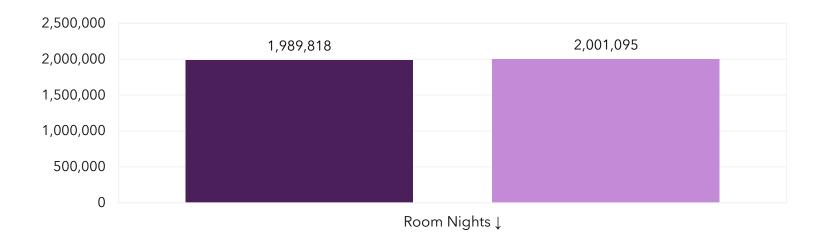

Lodging





Industry Performance

Air Service

# **LODGERS' TAX SNAPSHOT**

June 2024 Fiscal Year-End

Total Lodgers' Tax Revenue Collected

\$19,235,530

+6% vs June 2023





# LODGERS' TAX COLLECTIONS BY MONTH



# **HOTEL SNAPSHOT**

June 2024 Calendar Year-to-Date



Average Daily Rate

\$115

+4% vs June 2023

Revenue per Available Room

\$75

+4% change vs June 2023

# HOTEL PERFORMANCE CALENDAR YEAR-TO-DATE

### **Hotel Demand**

CY24 YTD CY23 YTD



### **Hotel Revenue**





### Spotlight On

# HOTEL SUPPLY FORECAST

### **Room Supply Forecast with New Properties**



### Competitor

# HOTEL PERFORMANCE CALENDAR YEAR-TO-DATE

### **Occupancy**





### **Average Daily Rate**





# **AIRPORT SNAPSHOT**

June 2024 Fiscal Year-End

Deplaned Passengers

2,734,350

+10% vs June 2023

Nonstop Out of State Air Seats

3,494,525

+12% vs June 2023

### Top 5 Origin Capacity Change

| Dallas