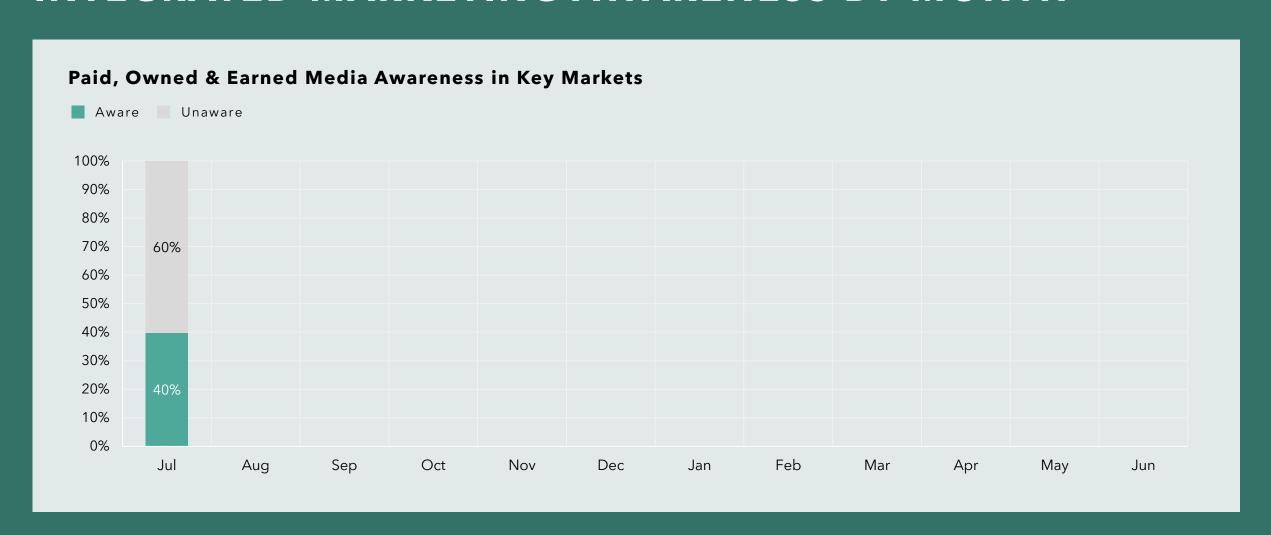

osts | Engagements | Reach   | Engagement Rate |
|-----------|-------|-------------|---------|-----------------|
| Facebook  | 27    | 7,349       | 150,391 | 5%              |
| Instagram | 42    | 90,860      | 696,192 | 13%             |
| TikTok    | 13    | 28,386      | 424,360 | 7%              |

# **ESCAPE IN OUR** LANDSCAPE



ALBUQUERQUE.

CHANGE YOUR PERSPECTIVE

VisitABQ.org

@VisitABQ | #TrueABQ





**BOOK YOUR DREAM TRIP** 

FIND DEALS »

. 41517. **ALBUQUERQUE** CHANGE YOUR PERSPECTIVE



**EXPLORE MORE** 

ALBUQUERQUE

CHANGE YOUR PERSPECTIVE





VISIT **ALBUQUERQUE** 

PAST FORWARD

VisitABQ.org | #TrueABQ

**MORE HOURS.** LESS RUSH.

VISIT **ALBUQUERQUE** 

VisitABQ.org





VISIT **ALBUQUERQUE** 

\*\*\*\*\*

VisitABQ.org



# INTEGRATED MARKETING AWARENESS BY MONTH



# **CURRENT INDUSTRY & MARKETING CONFERENCES**

**Q1** 

July 16-18 Destinations International Annual Convention

August 11-13 U.S. Travel Association Education Seminar for Tourism Organizations (ESTO)



Outreach



Destination
Development &
Partnership
Performance





# **DESTINATION DEVELOPMENT & PARTNERSHIP SNAPSHOT**

July 2024 Fiscal Year-to-Date

Visitor Center Count

6,593

-15% vs July 2023

ACE Trainees

99

+560% vs July 2023

Active Partners

632

+5% change vs July 2023

# **CURRENT OUTREACH & ENGAGEMENT EVENTS**

| July 2024 |                                                      |
|-----------|------------------------------------------------------|
| July 2    | Friends of the Orphan Signs Pop-up Exhibition        |
| July 8    | ATMD Governance Committee Meeting