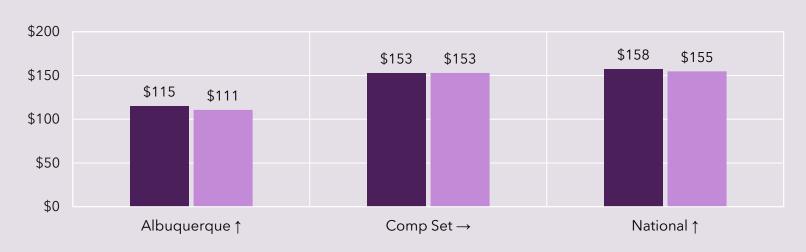

Lodging





Industry Performance

Air Service

# **LODGERS' TAX SNAPSHOT**

June 2024 Fiscal Year-End

Total Lodgers' Tax Revenue Collected

\$19,235,530

+6% vs June 2023





# LODGERS' TAX COLLECTIONS BY MONTH



# **HOTEL SNAPSHOT**

June 2024 Calendar Year-to-Date



Average Daily Rate

\$115

+4% vs June 2023

Revenue per Available Room

\$75

+4% change vs June 2023

# HOTEL PERFORMANCE CALENDAR YEAR-TO-DATE

### **Hotel Demand**

CY24 YTD CY23 YTD



### **Hotel Revenue**





### Spotlight On

# HOTEL SUPPLY FORECAST

### **Room Supply Forecast with New Properties**



### Competitor

# HOTEL PERFORMANCE CALENDAR YEAR-TO-DATE

### **Occupancy**





### **Average Daily Rate**





# **AIRPORT SNAPSHOT**

June 2024 Fiscal Year-End

Deplaned Passengers

2,734,350

+10% vs June 2023

Nonstop Out of State Air Seats

3,494,525

+12% vs June 2023

### Top 5 Origin Capacity Change

| Dallas