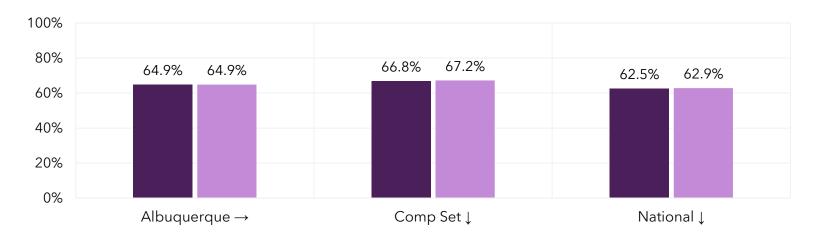

Lodging





Industry Performance

Air Service

# **LODGERS' TAX SNAPSHOT**

June 2024 Fiscal Year-End

Total Lodgers' Tax Revenue Collected

\$19,235,530

+6% vs June 2023





# LODGERS' TAX COLLECTIONS BY MONTH



# **HOTEL SNAPSHOT**

June 2024 Calendar Year-to-Date



Average Daily Rate

\$115

+4% vs June 2023

Revenue per Available Room

\$75

+4% change vs June 2023

# HOTEL PERFORMANCE CALENDAR YEAR-TO-DATE

### **Hotel Demand**

CY24 YTD CY23 YTD



### **Hotel Revenue**





### Spotlight On

# HOTEL SUPPLY FORECAST

### **Room Supply Forecast with New Properties**



### Competitor

# HOTEL PERFORMANCE CALENDAR YEAR-TO-DATE

### **Occupancy**





### **Average Daily Rate**





# **AIRPORT SNAPSHOT**

June 2024 Fiscal Year-End

Deplaned Passengers

2,734,350

+10% vs June 2023

Nonstop Out of State Air Seats

3,494,525

+12% vs June 2023

### Top 5 Origin Capacity Change

| Dallas