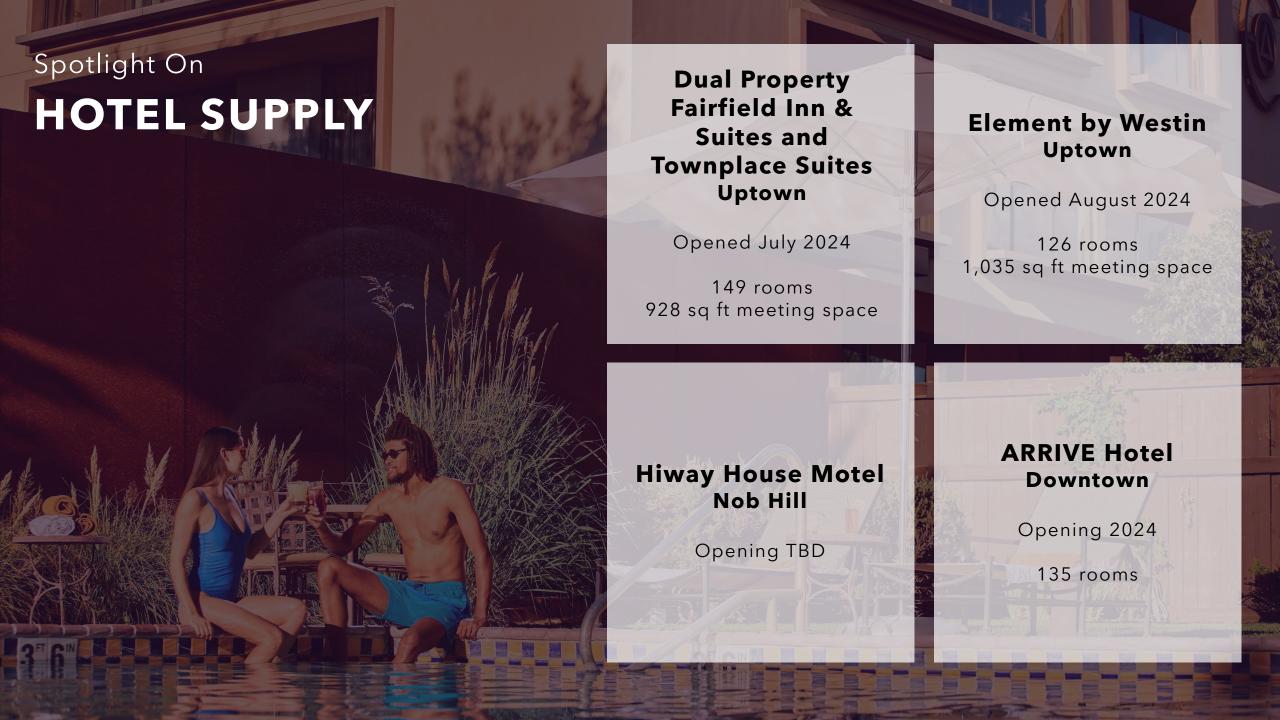

Lodging





Industry Performance

Air Service

# **LODGERS' TAX SNAPSHOT**

June 2024 Fiscal Year-End

Total Lodgers' Tax Revenue Collected

\$19,235,530

+6% vs June 2023





# LODGERS' TAX COLLECTIONS BY MONTH



# **HOTEL SNAPSHOT**

June 2024 Calendar Year-to-Date



Average Daily Rate

\$115

+4% vs June 2023

Revenue per Available Room

\$75

+4% change vs June 2023

# HOTEL PERFORMANCE CALENDAR YEAR-TO-DATE

### **Hotel Demand**

CY24 YTD CY23 YTD



### **Hotel Revenue**





### Spotlight On

# HOTEL SUPPLY FORECAST

### **Room Supply Forecast with New Properties**



### Competitor

# HOTEL PERFORMANCE CALENDAR YEAR-TO-DATE

### **Occupancy**





### **Average Daily Rate**





# **AIRPORT SNAPSHOT**

June 2024 Fiscal Year-End

Deplaned Passengers

2,734,350

+10% vs June 2023

Nonstop Out of State Air Seats

3,494,525

+12% vs June 2023

### Top 5 Origin Capacity Change

| Dallas