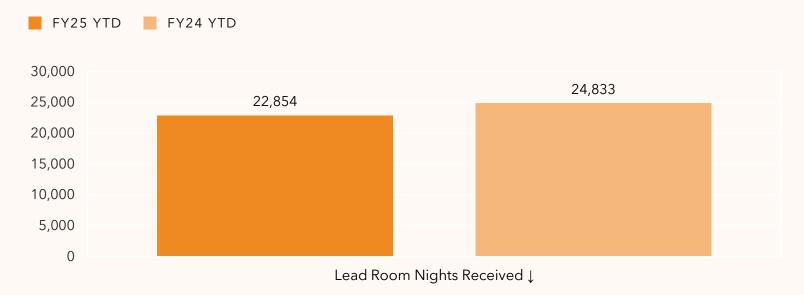

|
| July 23   | Visit Albuquerque Board Meeting                      |
| July 24   | Volunteer Meeting at Wheels Museum                   |
| July 30   | New Mexico Living Interview                          |
|           |                                                      |



Bookings



Performance

Conventions &

Meetings,

**Sports** 







# **MEETINGS, CONVENTIONS & SPORTS SNAPSHOT**

July 2024 Fiscal Year-to-Date

Citywide Room Nights Booked

0

0% vs July 2023

Non-Citywide Room Nights Booked

841

53% vs July 2023

Sports Room Nights Booked

811

-50% change vs July 2023

# SALES PERFORMANCE FISCAL YEAR-TO-DATE

### **Direct Spend Booked**





### **Attendees Booked**





# LEAD PERFORMANCE FISCAL YEAR-TO-DATE

### **Leads Received**





### **Lead Room Nights Received**



# BUSINESS OCCURRING PERFORMANCE FISCAL YEAR-TO-DATE

### **Events Occurring**





### **Room Nights Occurring**



# **CURRENT & UPCOMING TRADESHOWS**

| Q1                                                          |                                                              |                     |
|-------------------------------------------------------------|--------------------------------------------------------------|---------------------|
| July 23-25                                                  | ACCESE                                                       | Toronto, ON, Canada |
| Aug 10-13                                                   | ASAE Annual Meeting                                          | Cleveland, OH       |
| Aug 27-29