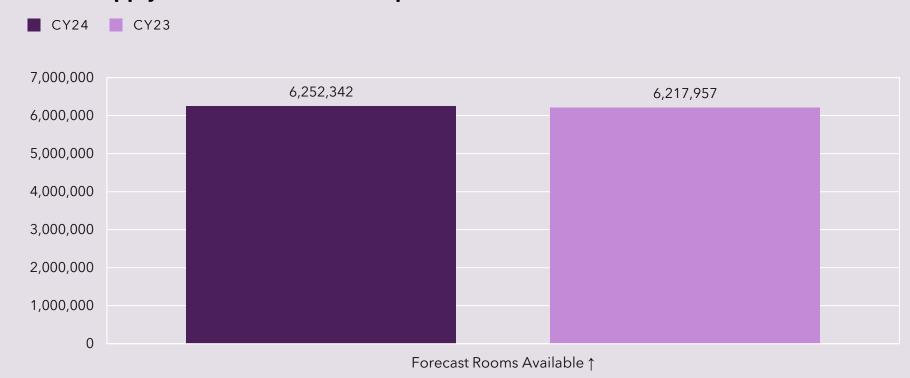

Lodging





Industry Performance

Air Service

# **LODGERS' TAX SNAPSHOT**

June 2024 Fiscal Year-End

Total Lodgers' Tax Revenue Collected

\$19,235,530

+6% vs June 2023





# LODGERS' TAX COLLECTIONS BY MONTH



# **HOTEL SNAPSHOT**

June 2024 Calendar Year-to-Date



Average Daily Rate

\$115

+4% vs June 2023

Revenue per Available Room

\$75

+4% change vs June 2023

# HOTEL PERFORMANCE CALENDAR YEAR-TO-DATE

### **Hotel Demand**

CY24 YTD CY23 YTD



### **Hotel Revenue**





### Spotlight On

# HOTEL SUPPLY FORECAST

### **Room Supply Forecast with New Properties**



### Competitor

# HOTEL PERFORMANCE CALENDAR YEAR-TO-DATE

### **Occupancy**





### **Average Daily Rate**





# **AIRPORT SNAPSHOT**

June 2024 Fiscal Year-End

Deplaned Passengers

2,734,350

+10% vs June 2023

Nonstop Out of State Air Seats

3,494,525

+12% vs June 2023

### Top 5 Origin Capacity Change

| Dallas