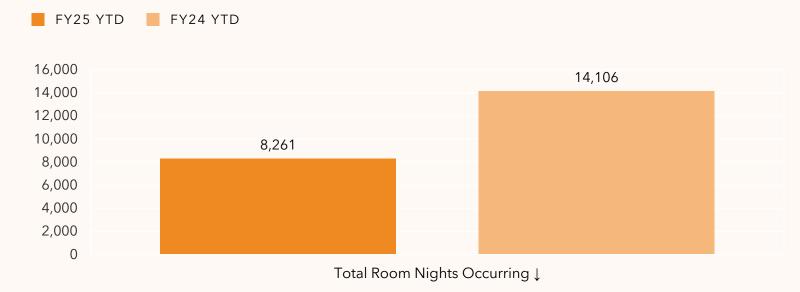

# BUSINESS OCCURRING PERFORMANCE FISCAL YEAR-TO-DATE

### **Room Nights Occurring**