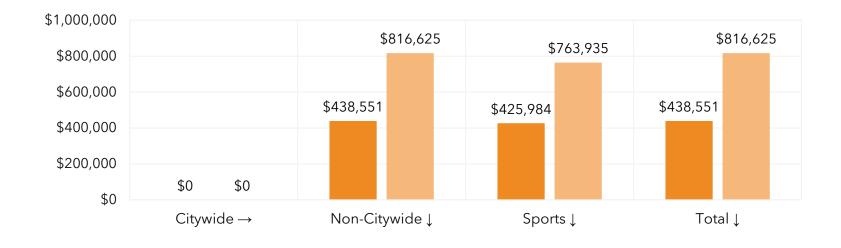

# **MEETINGS, CONVENTIONS & SPORTS SNAPSHOT**

July 2024 Fiscal Year-to-Date

Citywide Room Nights Booked

0

0% vs July 2023

Non-Citywide Room Nights Booked

841

53% vs July 2023

Sports Room Nights Booked

811

-50% change vs July 2023