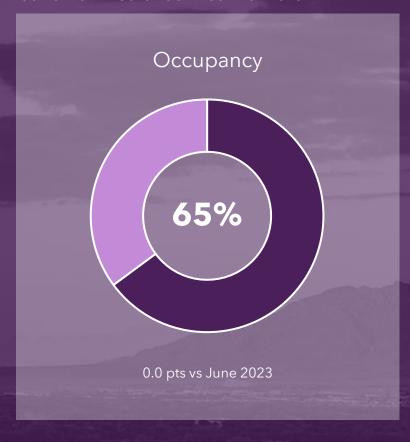

Lodging





Industry Performance

Air Service

# **LODGERS' TAX SNAPSHOT**

June 2024 Fiscal Year-End

Total Lodgers' Tax Revenue Collected

\$19,235,530

+6% vs June 2023





# LODGERS' TAX COLLECTIONS BY MONTH



# **HOTEL SNAPSHOT**

June 2024 Calendar Year-to-Date



Average Daily Rate

\$115

+4% vs June 2023

Revenue per Available Room

\$75

+4% change vs June 2023

# HOTEL PERFORMANCE CALENDAR YEAR-TO-DATE

### **Hotel Demand**

CY24 YTD CY23 YTD



### **Hotel Revenue**





### Spotlight On

# HOTEL SUPPLY FORECAST

### **Room Supply Forecast with New Properties**



### Competitor

# HOTEL PERFORMANCE CALENDAR YEAR-TO-DATE

### **Occupancy**





### **Average Daily Rate**





# **AIRPORT SNAPSHOT**

June 2024 Fiscal Year-End

Deplaned Passengers

2,734,350

+10% vs June 2023

Nonstop Out of State Air Seats

3,494,525

+12% vs June 2023

### Top 5 Origin Capacity Change

| Dallas