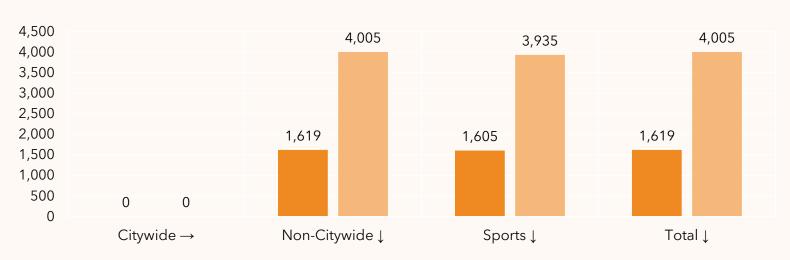

# **MEETINGS, CONVENTIONS & SPORTS SNAPSHOT**

July 2024 Fiscal Year-to-Date

Citywide Room Nights Booked

0

0% vs July 2023

Non-Citywide Room Nights Booked

841

53% vs July 2023

Sports Room Nights Booked

811

-50% change vs July 2023