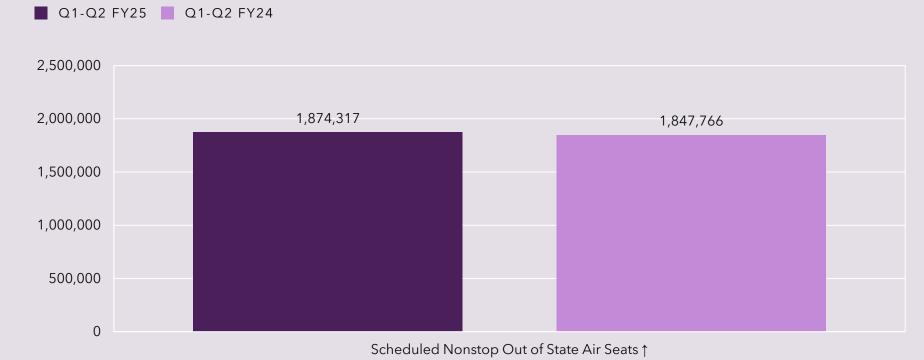

# **AIRPORT SNAPSHOT**

June 2024 Fiscal Year-End

Deplaned Passengers

2,734,350

+10% vs June 2023

Nonstop Out of State Air Seats

3,494,525

+12% vs June 2023