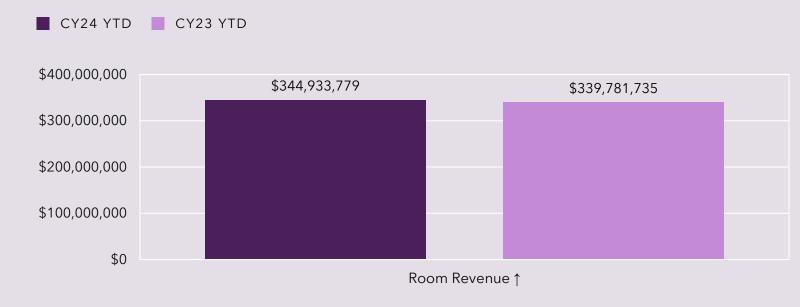

Lodging





Industry Performance

Air Service

# LODGERS' TAX SNAPSHOT

2025 Fiscal Year-to-Date through September

Total Lodgers' Tax Revenue Collected

\$4,943,818

+5% vs September 2023





### LODGERS' TAX COLLECTIONS BY MONTH



# HOTEL SNAPSHOT

2024 Calendar Year-to-Date through September



Average Daily Rate

\$115

+3% vs September 2023

Revenue per Available Room

\$75

+2% change vs September 2023

# Albuquerque **HOTEL**

# PERFORMANCE

CYTD through September

### **Hotel Demand**





### **Hotel Revenue**



## Competitor

# HOTEL PERFORMANCE

CYTD through September

### Occupancy





### **Average Daily Rate**





## **AIRPORT SNAPSHOT**

2025 Fiscal Year-to-Date through October

Deplaned Passengers

1,012,794

+3% vs October 2023

Nonstop Out of State Air Seats

1,283,705

+2% vs October 2023

### Top 5 Origin Markets Capacity Change

Dallas ↑4%

Denver ↓6%

Phoenix ↑4%

Las Vegas ↑11%

Los Angeles ↓1%

vs October 2023



Integrated Marketing



CENTENNIAL 1812-2012

Brand Health

# Marketing Performance

# MARKETING SNAPSHOT

2025 Fiscal Year-to-Date through October

Impressions

731M

-15% vs October 2023

Website Sessions

2.1M

+82% vs October 2023

Social Followers

369K

+13% change vs October 2023

# Spotlight On SOCIAL MEDIA PERFORMANCE



|           | Posts | Profile Reach | En