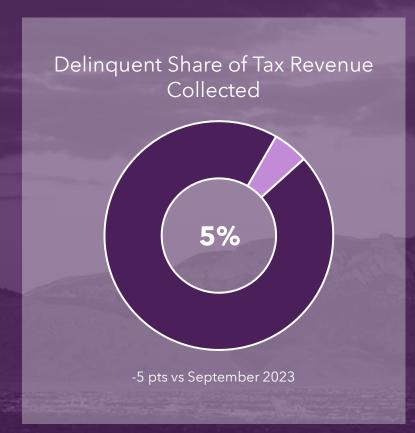

# LODGERS' TAX SNAPSHOT

2025 Fiscal Year-to-Date through September

Total Lodgers' Tax Revenue Collected

\$4,943,818

+5% vs September 2023