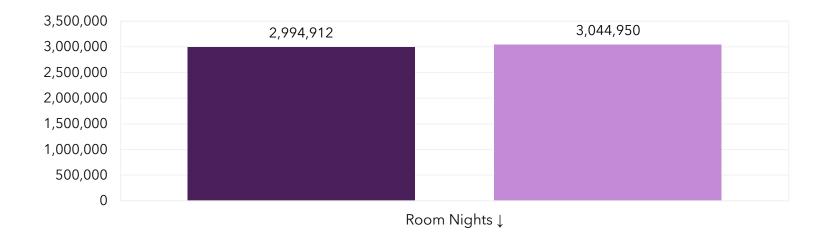

Lodging





Industry Performance

Air Service

# LODGERS' TAX SNAPSHOT

2025 Fiscal Year-to-Date through September

Total Lodgers' Tax Revenue Collected

\$4,943,818

+5% vs September 2023





### LODGERS' TAX COLLECTIONS BY MONTH



# HOTEL SNAPSHOT

2024 Calendar Year-to-Date through September



Average Daily Rate

\$115

+3% vs September 2023

Revenue per Available Room

\$75

+2% change vs September 2023

# Albuquerque **HOTEL**

# PERFORMANCE

CYTD through September

### **Hotel Demand**





### **Hotel Revenue**



## Competitor

# HOTEL PERFORMANCE

CYTD through September

### Occupancy





### **Average Daily Rate**





## **AIRPORT SNAPSHOT**

2025 Fiscal Year-to-Date through October

Deplaned Passengers

1,012,794

+3% vs October 2023

Nonstop Out of State Air Seats

1,283,705

+2% vs October 2023

### Top 5 Origin Markets Capacity Change

Dallas ↑4%

Denver ↓6%

Phoenix ↑4%

Las Vegas ↑11%

Los Angeles ↓1%

vs October 2023



Integrated Marketing



CENTENNIAL 1812-2012

Brand Health

# Marketing Performance

# MARKETING SNAPSHOT

2025 Fiscal Year-to-Date through October

Impressions

731M

-15% vs October 2023

Website Sessions

2.1M

+82% vs October 2023

Social Followers

369K

+13% change vs October 2023

# Spotlight On SOCIAL MEDIA PERFORMANCE



|           | P