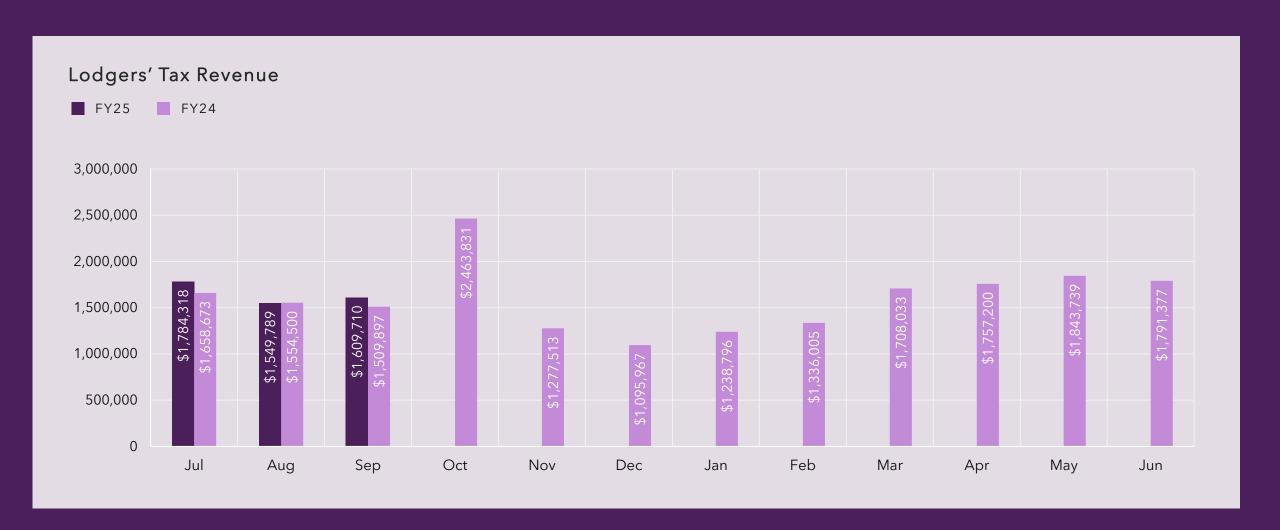

# LODGERS' TAX SNAPSHOT

2025 Fiscal Year-to-Date through September

Total Lodgers' Tax Revenue Collected

\$4,943,818

+5% vs September 2023

### LODGERS' TAX COLLECTIONS BY MONTH