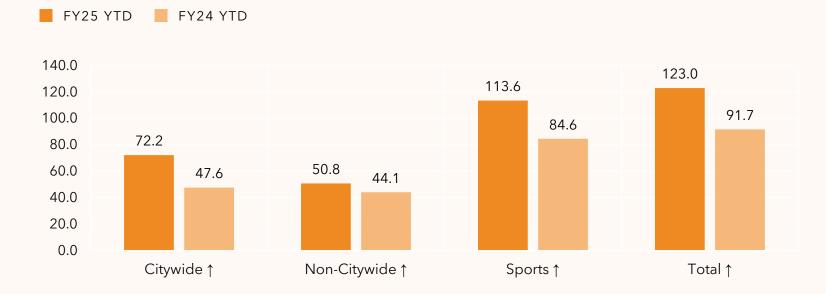

tland Honorary Commander Ceremony   |
| Oct. 11    | Mayor & First Lady's Balloon Breakfast |
| Oct. 16    | GAHLA + Job Training ABQ Meeting       |
| Oct. 18    | SpaceValley Foundation Launch          |
| Oct. 21-22 | Leadership ABQ Opening Retreat         |
| Oct. 23    | Balloon Fiesta Debrief Meeting         |







Bookings



Performance

Conventions &

Meetings,

**Sports** 







# MEETINGS, CONVENTIONS & SPORTS SNAPSHOT

2025 Fiscal Year-to-Date through October

Citywide Room Nights Booked

37,659

+33% vs October 2023

Non-Citywide Room Nights Booked

17,161

+21% vs October 2023

Sports Room Nights Booked

39,603

+19% change vs October 2023

# Visit Albuquerque SALES PERFORMANCE FYTD through October

### Direct Spend Booked (Millions)





### Attendees Booked (Thousands)



# Visit Albuquerque BUSINESS OCCURRING

FYTD through October

### **Events Occurring**





### Room Nights Occurring



# Spotlight On BUSINESS OCCURRING NOVEMBER 2024

| Arrival | Group Name                                         | Event Name                                                       | Attendees | Room<br>Nights | Convention<br>Center |
|---------|----------------------------------------------------|------------------------------------------------------------------|-----------|----------------|----------------------|
| Nov. 2  | USSSA - United States Specialty Sports Association | 2024 USSSA Veteran's Day Tournament                              | 3,168     | 875            | No                   |
| Nov. 2  | New Mexico Youth Soccer Association                | 2024 Bosque