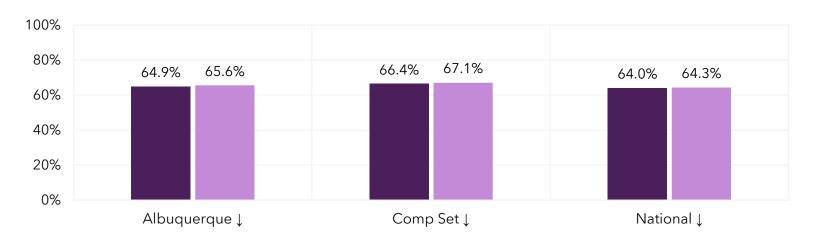

Lodging





Industry Performance

Air Service

# LODGERS' TAX SNAPSHOT

2025 Fiscal Year-to-Date through September

Total Lodgers' Tax Revenue Collected

\$4,943,818

+5% vs September 2023





### LODGERS' TAX COLLECTIONS BY MONTH



# HOTEL SNAPSHOT

2024 Calendar Year-to-Date through September



Average Daily Rate

\$115

+3% vs September 2023

Revenue per Available Room

\$75

+2% change vs September 2023

# Albuquerque **HOTEL**

# PERFORMANCE

CYTD through September

### **Hotel Demand**





### **Hotel Revenue**



## Competitor

# HOTEL PERFORMANCE

CYTD through September

### Occupancy





### **Average Daily Rate**





## **AIRPORT SNAPSHOT**

2025 Fiscal Year-to-Date through October

Deplaned Passengers

1,012,794

+3% vs October 2023

Nonstop Out of State Air Seats

1,283,705

+2% vs October 2023

### Top 5 Origin Markets Capacity Change

Dallas ↑4%

Denver ↓6%

Phoenix ↑4%

Las Vegas ↑11%

Los Angeles ↓1%

vs October 2023



Integrated Marketing



CENTENNIAL 1812-2012

Brand Health

# Marketing Performance

# MARKETING SNAPSHOT

2025 Fiscal Year-to-Date through October

Impressions

731M

-15% vs October 2023

Website Sessions

2.1M

+82% vs October 2023

Social Followers

369K

+13% change vs October 2023

# Spotlight On SOCIAL MEDIA PERFORMANCE



|           | Posts | Profile Reach | Engagement Rate |
|-----------|-------|---------------|-----------------|
| Faceb