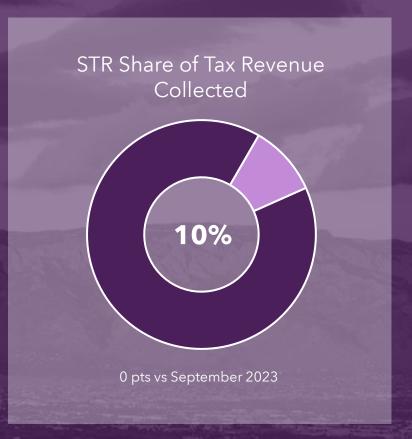

# LODGERS' TAX SNAPSHOT

2025 Fiscal Year-to-Date through September

Total Lodgers' Tax Revenue Collected

\$4,943,818

+5% vs September 2023