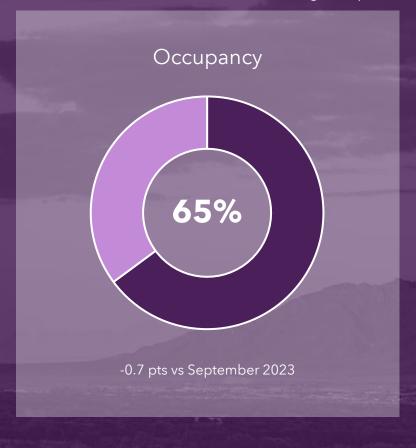

Lodging





Industry Performance

Air Service

# LODGERS' TAX SNAPSHOT

2025 Fiscal Year-to-Date through September

Total Lodgers' Tax Revenue Collected

\$4,943,818

+5% vs September 2023





### LODGERS' TAX COLLECTIONS BY MONTH



# HOTEL SNAPSHOT

2024 Calendar Year-to-Date through September



Average Daily Rate

\$115

+3% vs September 2023

Revenue per Available Room

\$75

+2% change vs September 2023

# Albuquerque **HOTEL**

# PERFORMANCE

CYTD through September

### **Hotel Demand**





### **Hotel Revenue**



## Competitor

# HOTEL PERFORMANCE

CYTD through September

### Occupancy





### **Average Daily Rate**





## **AIRPORT SNAPSHOT**

2025 Fiscal Year-to-Date through October

Deplaned Passengers

1,012,794

+3% vs October 2023

Nonstop Out of State Air Seats

1,283,705

+2% vs October 2023

### Top 5 Origin Markets Capacity Change

Dallas ↑4%

Denver ↓6%

Phoenix ↑4%

Las Vegas ↑11%

Los Angeles ↓1%

vs October 2023



Integrated Marketing



CENTENNIAL 1812-2012

Brand Health

# Marketing Performance

# MARKETING SNAPSHOT

2025 Fiscal Year-to-Date through Oct