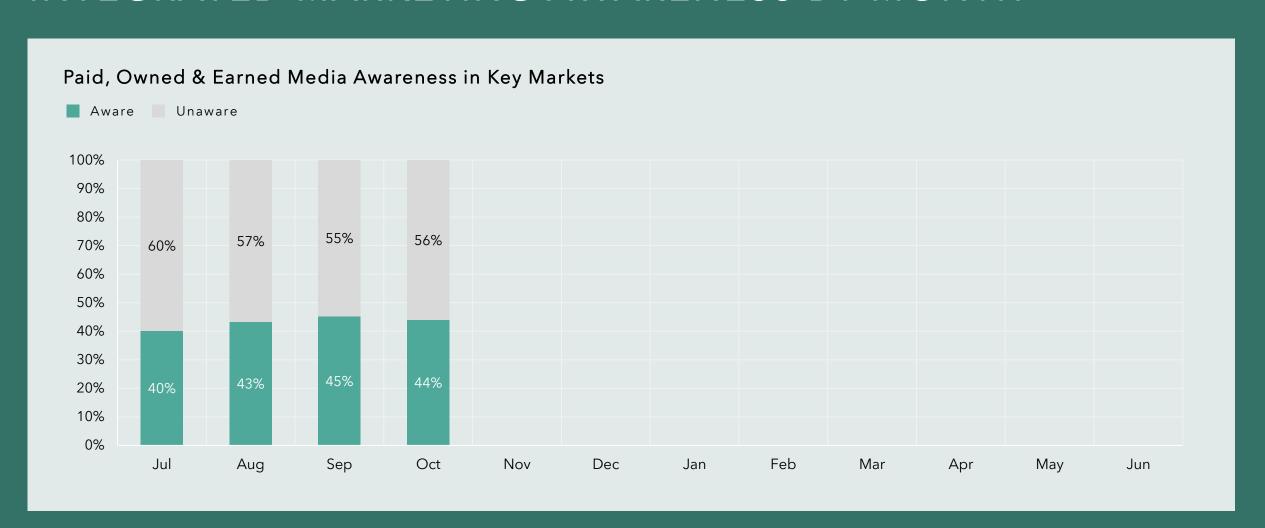

Website Sessions

2.1M

+82% vs October 2023

Social Followers

369K

+13% change vs October 2023

# Spotlight On SOCIAL MEDIA PERFORMANCE



|           | Posts | Profile Reach | Engagement Rate |
|-----------|-------|---------------|-----------------|
| Facebook  | 118   | 4,038,930     | 5%              |
| Instagram | 118   | 9,156,230     | 8%              |
| TikTok    | 80    | ~             | 7%              |
| LinkedIn  | 63    | 33,563        | 9%              |



## HOT OFF THE TRAIL

ALBUQUERQUE



# EXPLORE MORE

ALBUQUERQUE



### PAST FORWARD

**EXPLORE MORE** »





# CHILE, NOT CHILI

ALBUQUERQUE.



# BOOK YOUR DREAM TRIP

FIND DEALS »

. VISIT.

ALBUQUERQUE



# TAKE THE SCENIC ROUTE

Did someone say road trip?

ALBUQUERQUE.

# INTEGRATED MARKETING AWARENESS BY MONTH





## **CURRENT INDUSTRY & MARKETING ENGAGEMENT**

|     | - | - |   |   |
|-----|---|---|---|---|
| - 1 | 7 |   | ١ | ٠ |
| ٨   | L | J | , |   |

| Jul. 16-18 | Destinations Internationa | Annual Convention |
|------------|---------------------------|-------------------|
|            |                           |                   |

Aug. 11-13 U.S. Travel Association Education Seminar for Tourism Organizations (ESTO)

Sept. 15 Bands of Enchantment Season 4 Taping

Sept. 23-26 NM Outdoor Economics Conference

**Q2** 

Oct. 21-22 Brand USA Travel Week

Nov. 17-20 National Tour Association Travel Exchange

Nov. 19 Route 66 Centennial Stakeholders Meeting

Nov. 19-21 eTourism Connect Marketplace

Nov. 20 New Mexico Hospitality Association TopHAT Awards



Outreach



Destination
Developmen