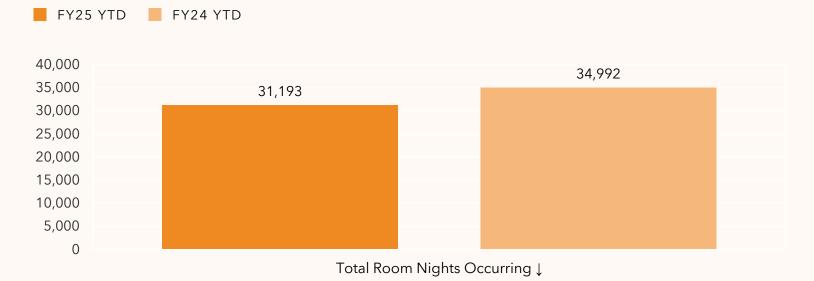

Training ABQ Meeting       |
| Oct. 18    | SpaceValley Foundation Launch          |
| Oct. 21-22 | Leadership ABQ Opening Retreat         |
| Oct. 23    | Balloon Fiesta Debrief Meeting         |







Bookings



Performance

Conventions &

Meetings,

**Sports** 







# MEETINGS, CONVENTIONS & SPORTS SNAPSHOT

2025 Fiscal Year-to-Date through October

Citywide Room Nights Booked

37,659

+33% vs October 2023

Non-Citywide Room Nights Booked

17,161

+21% vs October 2023

Sports Room Nights Booked

39,603

+19% change vs October 2023

# Visit Albuquerque SALES PERFORMANCE FYTD through October

### Direct Spend Booked (Millions)





### Attendees Booked (Thousands)



# Visit Albuquerque BUSINESS OCCURRING

FYTD through October

### **Events Occurring**





### Room Nights Occurring



# Spotlight On BUSINESS OCCURRING NOVEMBER 2024

| Arrival | Group Name                                         | Event Name                                                       | Attendees | Room<br>Nights | Convention<br>Center |
|---------|----------------------------------------------------|------------------------------------------------------------------|-----------|----------------|----------------------|
| Nov. 2  | USSSA - United States Specialty Sports Association | 2024 USSSA Veteran's Day Tournament                              | 3,168     | 875            | No                   |
| Nov. 2  | New Mexico Youth Soccer Association                | 2024 Bosque Cup                                                  | 2,475     | 180            | No                   |
| Nov. 5  | N