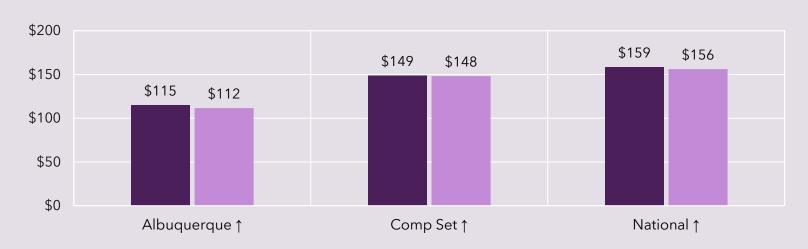

Lodging





Industry Performance

Air Service

# LODGERS' TAX SNAPSHOT

2025 Fiscal Year-to-Date through September

Total Lodgers' Tax Revenue Collected

\$4,943,818

+5% vs September 2023





### LODGERS' TAX COLLECTIONS BY MONTH



# HOTEL SNAPSHOT

2024 Calendar Year-to-Date through September



Average Daily Rate

\$115

+3% vs September 2023

Revenue per Available Room

\$75

+2% change vs September 2023

# Albuquerque **HOTEL**

# PERFORMANCE

CYTD through September

### **Hotel Demand**





### **Hotel Revenue**



## Competitor

# HOTEL PERFORMANCE

CYTD through September

### Occupancy





### **Average Daily Rate**





## **AIRPORT SNAPSHOT**

2025 Fiscal Year-to-Date through October

Deplaned Passengers

1,012,794

+3% vs October 2023

Nonstop Out of State Air Seats

1,283,705

+2% vs October 2023

### Top 5 Origin Markets Capacity Change

Dallas ↑4%

Denver ↓6%

Phoenix ↑4%

Las Vegas ↑11%

Los Angeles ↓1%

vs October 2023



Integrated Marketing



CENTENNIAL 1812-2012

Brand Health

# Marketing Performance

# MARKETING SNAPSHOT

2025 Fiscal Year-to-Date through October

Impressions

731M

-15% vs October 2023

Website Sessions

2.1M

+82% vs October 2023

Social Followers

369K

+13% change vs October 2023

# Spotlight On SOCIAL MEDIA PERFORMANCE



|           | Posts | Profile Reach | Engagement Rate |
|-----------|-------|---------------|-----------------|
| Facebook  | 118   | 4,038,930     | 5