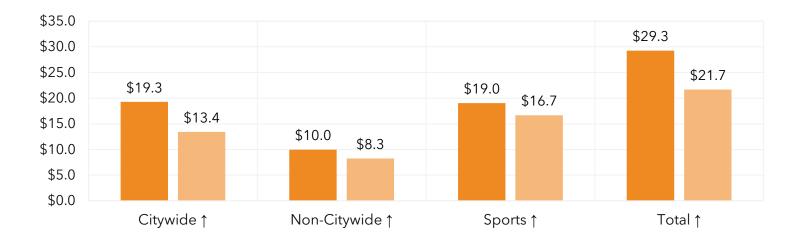

# MEETINGS, CONVENTIONS & SPORTS SNAPSHOT

2025 Fiscal Year-to-Date through October

Citywide Room Nights Booked

37,659

+33% vs October 2023

Non-Citywide Room Nights Booked

17,161

+21% vs October 2023

Sports Room Nights Booked

39,603

+19% change vs October 2023