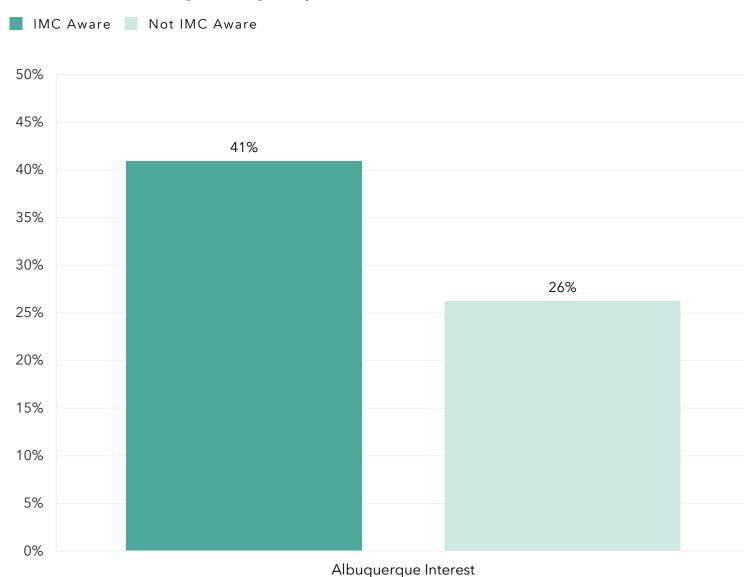

## INTEGRATED MARKETING IMPACT

Fiscal Year-to-Date thru November

#### Interest in Visiting Albuquerque Next 12 Months