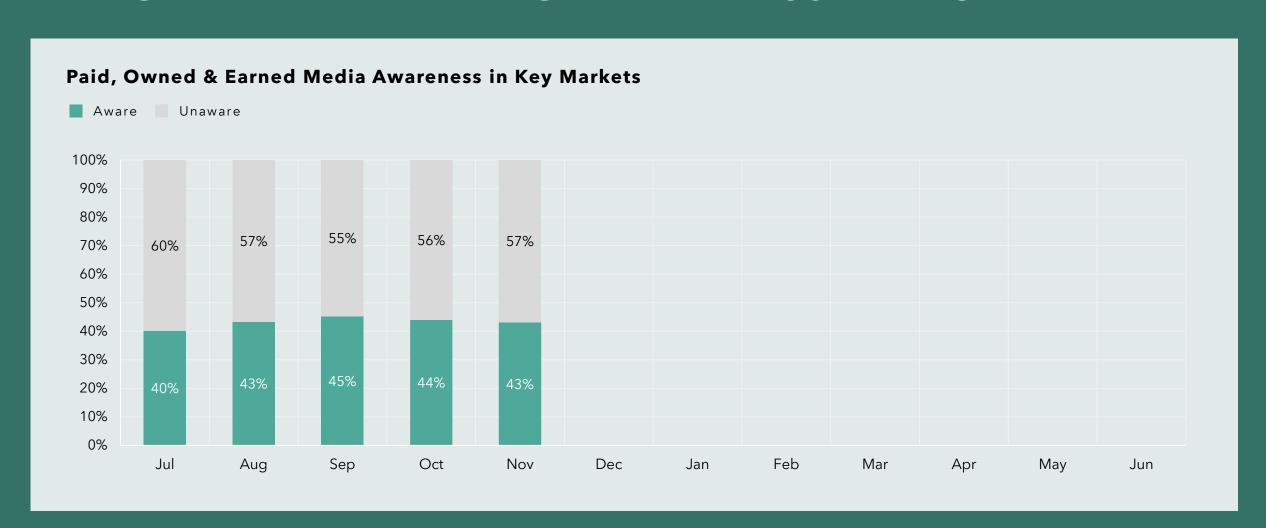

#### Top 5 Origin Markets Capacity Change

Dallas ↑4%
Phoenix ↑5%
Denver ↓5%
Las Vegas ↑7%
Los Angeles ↓2%

vs November 2023



Integrated Marketing



CENTENNIAL INIZ-2012 CONTINUAL INIZ-2012 CONTI

Brand Health

## Marketing Performance

## **MARKETING SNAPSHOT**

2025 Fiscal Year-to-Date through December

Impressions

1.1B

+9% vs December 2023

Website Sessions

2.9M

+80% vs December 2023

Social Followers

374K

+12% change vs December 2023



## HOT OFF THE TRAIL

ALBUQUERQUE



## EXPLORE MORE

ALBUQUERQUE



### PAST FORWARD

**EXPLORE MORE** »





## CHILE, NOT CHILI

ALBUQUERQUE



## BOOK YOUR DREAM TRIP

FIND DEALS »

.VISIT.

ALBUQUERQUE.
CHANGE YOUR PERSPECTIVE



# TAKE THE SCENIC ROUTE

Did someone say road trip?

ALBUQUERQUE.

## INTEGRATED MARKETING AWARENESS BY MONTH



## INTEGRATED MARKETING IMPACT

Fiscal Year-to-Date thru November

#### Interest in Visiting Albuquerque Next 12 Months



## **CURRENT INDUSTRY & MARKETING ENGAGEMENT**

#### **Q3**

- Jan. 21-23 International Media Marketplace
- Jan. 27-29 Travel & Tourism Research Association Marketing Outlook Forum
- Jan. 27 New Mexico Hospitality Association's TRENDS Conference
- Jan. 29 31 DMO Board Leadership Symposium
- Feb. 4-6 Destinations International's Marketing & Communications Summit
- Feb. 15-16 Phoenix Travel & Adventure Show
- Feb. 21-22 Los Angeles Travel & Adventure Show
- March 19-20 One West Tech Summit.
- March 22-23 Dallas Travel & Adventure Show
- March 23-26 Destinations International CEO Summit

#### **Q4**

- April 22-23 Informa Connect's eTourism Summit
- June 3-4 Public Rela