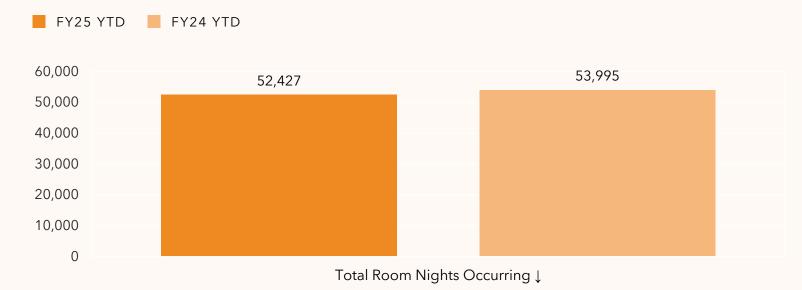

Dec. 20 | NM Tourism Commission Meeting                             |
| Dec. 27 | Isleta Bowl Kickoff Luncheon                              |
| Dec. 28 | New Mexico Bowl Fan Zone & Frame                          |



Bookings



Sports Performance

Conventions &

Meetings,







## **MEETINGS, CONVENTIONS & SPORTS SNAPSHOT**

2025 Fiscal Year-to-Date through December

Citywide Room Nights Booked

51,477

-28% vs December 2023

Non-Citywide Room Nights Booked

38,905

+49% vs December 2023

Sports Room Nights Booked

66,898

-14% change vs December 2023

## SALES PERFORMANCE

FYTD through December

#### Direct Spend Booked (Millions)





#### **Attendees Booked (Thousands)**





## BUSINESS OCCURRING

FYTD through December

#### **Events Occurring**





#### **Room Nights Occurring**



## BUSINESS OCCURRING

FYTD through December

#### **Attendees**





#### **Direct Spend**



## Spotlight On

## **BUSINESS OCCURRING JANUARY 2025**

| Arrival   | Group Name                                                  | Event Name                                                | Attendees | Room<br>Nights | Convention<br>Center |
|-----------|-------------------------------------------------------------|-----------------------------------------------------------|-----------|----------------|----------------------|
| 1/3/2025  | Southwest District Key Club                                 | 2025 SWD Key Club Winter Board Meeting                    | 30        | 24             | No                   |
| 1/22/2025 | Catholic Health Association of the U.S.                     | 2025 C