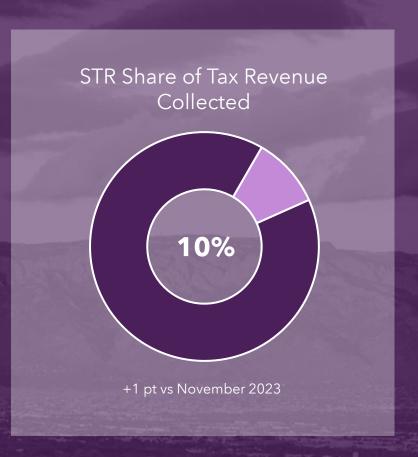

## **LODGERS' TAX SNAPSHOT**

2025 Fiscal Year-to-Date through November

Total Lodgers' Tax Revenue + Hospitality Fee Collected

\$10,595,522

+4% vs November 2023