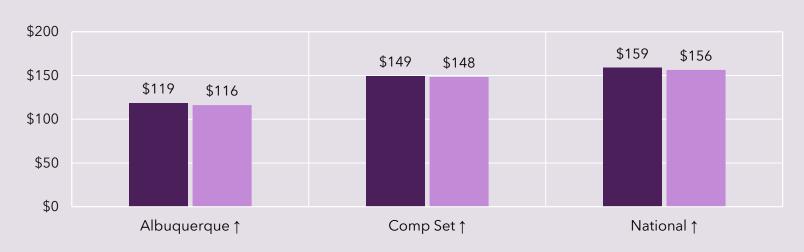

Lodging





Industry Performance

Air Service

## **LODGERS' TAX SNAPSHOT**

2025 Fiscal Year-to-Date through November

Total Lodgers' Tax Revenue + Hospitality Fee Collected

\$10,595,522

+4% vs November 2023





## LODGERS' TAX COLLECTIONS BY MONTH



## **HOTEL SNAPSHOT**

2024 Calendar Year-to-Date through November



Average Daily Rate

\$119

+2% vs November 2023

Revenue per Available Room

\$77

+1% vs November 2023

## HOTEL PERFORMANCE

CYTD through November

#### **Hotel Demand**

CY24 YTD CY23 YTD



#### **Hotel Revenue**



Competitor

## HOTEL PERFORMANCE

CYTD through November

#### Occupancy





#### **Average Daily Rate**





## **AIRPORT SNAPSHOT**

2025 Fiscal Year-to-Date through November

Deplaned Passengers

1,225,769

+1% vs November 2023

Nonstop Out of State Air Seats

1,573,801

+2% vs November 2023

#### Top 5 Origin Markets Capacity Change

Dallas ↑4%
Phoenix ↑5%
Denver ↓5%
Las Vegas ↑7%
Los Angeles ↓2%

vs November 2023



Integrated Marketing



CENTENNIAL INIZ-2012 CONTINUAL INIZ-2012 CONTI

Brand Health

## Marketing Performance

## **MARKETING SNAPSHOT**

2025 Fiscal Year-to-Date through December

Impressions

1.1B

+9% vs December 2023

Website Sessions

2.9M

+80% vs December 2023

Social Followers

374K

+12% change vs December 2023



## HOT OFF THE TRAIL

ALBUQUERQUE



## EXPLORE MORE

ALBUQUERQUE



### PAST FORWARD

**EXPLORE MORE** »





## CHILE, NOT CHILI

ALBUQUERQUE



## BOOK YO