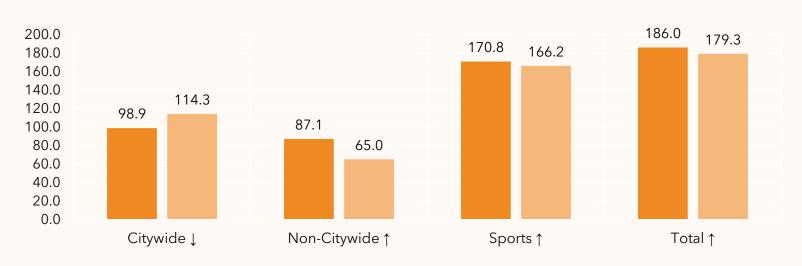

ency Holiday Party                  |
| Dec. 19 | GAHLA Luncheon                                            |
| Dec. 20 | NM Tourism Commission Meeting                             |
| Dec. 27 | Isleta Bowl Kickoff Luncheon                              |
| Dec. 28 | New Mexico Bowl Fan Zone & Frame                          |



Bookings



Sports Performance

Conventions &

Meetings,







## **MEETINGS, CONVENTIONS & SPORTS SNAPSHOT**

2025 Fiscal Year-to-Date through December

Citywide Room Nights Booked

51,477

-28% vs December 2023

Non-Citywide Room Nights Booked

38,905

+49% vs December 2023

Sports Room Nights Booked

66,898

-14% change vs December 2023

## SALES PERFORMANCE

FYTD through December

#### Direct Spend Booked (Millions)





#### **Attendees Booked (Thousands)**





## BUSINESS OCCURRING

FYTD through December

#### **Events Occurring**





#### **Room Nights Occurring**



## BUSINESS OCCURRING

FYTD through December

#### **Attendees**





#### **Direct Spend**



## Spotlight On

## **BUSINESS OCCURRING JANUARY 2025**

| Arrival   | Group Name                                                  | Event Name                                                | Attendees | Room<br>Nights | Convention<br>Center |
|-----------|-------------------------------------------------------------|-----------------------------------------------------------|-----------|----------------|----------------------|
| 1/3/2025  | Southwest District Key Club                                 | 2025 SWD Key Club Winter Board Meeting                    | 30        | 24