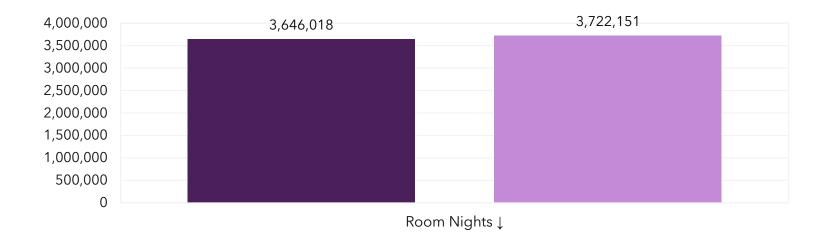

## HOTEL PERFORMANCE

CYTD through November

#### **Hotel Demand**

CY24 YTD CY23 YTD