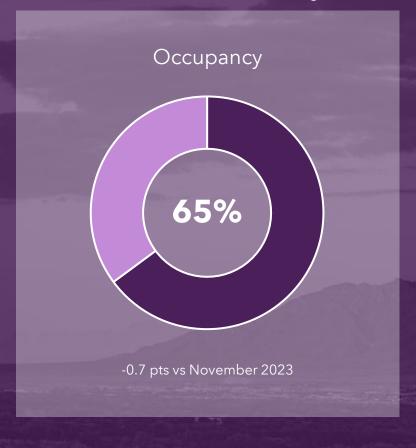

Lodging





Industry Performance

Air Service

## **LODGERS' TAX SNAPSHOT**

2025 Fiscal Year-to-Date through November

Total Lodgers' Tax Revenue + Hospitality Fee Collected

\$10,595,522

+4% vs November 2023





## LODGERS' TAX COLLECTIONS BY MONTH



## **HOTEL SNAPSHOT**

2024 Calendar Year-to-Date through November



Average Daily Rate

\$119

+2% vs November 2023

Revenue per Available Room

\$77

+1% vs November 2023

## HOTEL PERFORMANCE

CYTD through November

#### **Hotel Demand**

CY24 YTD CY23 YTD



#### **Hotel Revenue**



Competitor

## HOTEL PERFORMANCE

CYTD through November

#### Occupancy





#### **Average Daily Rate**





## **AIRPORT SNAPSHOT**

2025 Fiscal Year-to-Date through November

Deplaned Passengers

1,225,769

+1% vs November 2023

Nonstop Out of State Air Seats

1,573,801

+2% vs November 2023

#### Top 5 Origin Markets Capacity Change

Dallas ↑4%
Phoenix ↑5%
Denver ↓5%
Las Vegas ↑7%
Los Angeles ↓2%

vs November 2023



Integrated Marketing



CENTENNIAL INIZ-2012 CONTINUAL INIZ-2012 CONTI

Brand Health

## Marketing Performance

## **MARKETING SNAPSHOT**

2025 Fiscal Ye