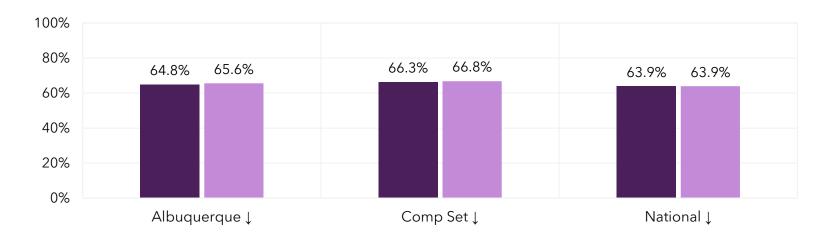

Lodging





Industry Performance

Air Service

## **LODGERS' TAX SNAPSHOT**

2025 Fiscal Year-to-Date through November

Total Lodgers' Tax Revenue + Hospitality Fee Collected

\$10,595,522

+4% vs November 2023





## LODGERS' TAX COLLECTIONS BY MONTH



## **HOTEL SNAPSHOT**

2024 Calendar Year-to-Date through November



Average Daily Rate

\$119

+2% vs November 2023

Revenue per Available Room

\$77

+1% vs November 2023

## HOTEL PERFORMANCE

CYTD through November

#### **Hotel Demand**

CY24 YTD CY23 YTD



#### **Hotel Revenue**



Competitor

## HOTEL PERFORMANCE

CYTD through November

#### Occupancy





#### **Average Daily Rate**





## **AIRPORT SNAPSHOT**

2025 Fiscal Year-to-Date through November

Deplaned Passengers

1,225,769

+1% vs November 2023

Nonstop Out of State Air Seats

1,573,801

+2% vs November 2023

#### Top 5 Origin Markets Capacity Change

Dallas ↑4%
Phoenix ↑5%
Denver ↓5%
Las Vegas ↑7%
Los Angeles ↓2%

vs November 2023



Integrated Marketing



CENTENNIAL INIZ-2012 CONTINUAL INIZ-2012 CONTI

Brand Health

## Marketing Performance

## **MARKETING SNAPSHOT**

2025 Fiscal Year-to-Date through December

Impressions

1.1B

+9% vs December 2023

Website Sessions

2.9M

+80% vs December 2023

Social Followers

374K

+12% change vs December 2023



## HOT OFF THE TRAIL

ALBUQUERQUE



## EXPLORE MORE

ALBUQUERQUE



### PAST FORWARD

**EXPLORE MORE** »





## CHILE, NOT