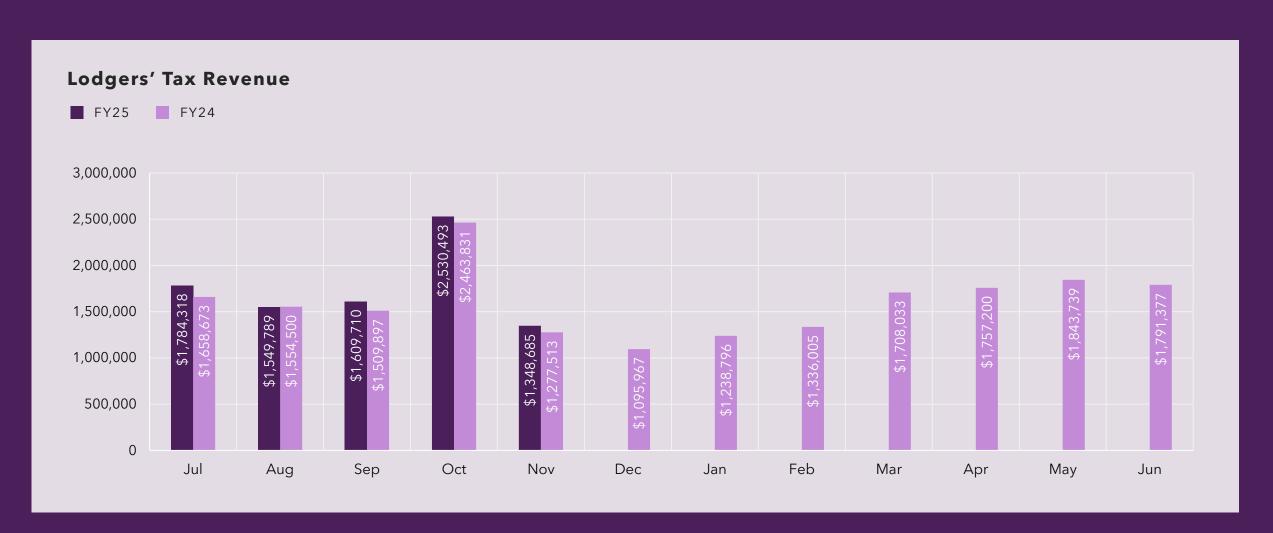

## **LODGERS' TAX SNAPSHOT**

2025 Fiscal Year-to-Date through November

Total Lodgers' Tax Revenue + Hospitality Fee Collected

\$10,595,522

+4% vs November 2023

## LODGERS' TAX COLLECTIONS BY MONTH