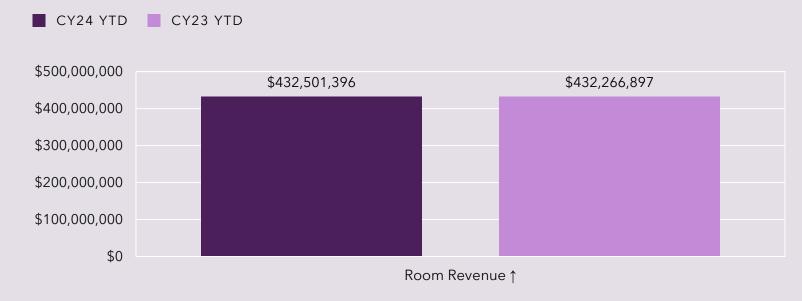

Lodging





Industry Performance

Air Service

## **LODGERS' TAX SNAPSHOT**

2025 Fiscal Year-to-Date through November

Total Lodgers' Tax Revenue + Hospitality Fee Collected

\$10,595,522

+4% vs November 2023





## LODGERS' TAX COLLECTIONS BY MONTH



## **HOTEL SNAPSHOT**

2024 Calendar Year-to-Date through November



Average Daily Rate

\$119

+2% vs November 2023

Revenue per Available Room

\$77

+1% vs November 2023

## HOTEL PERFORMANCE

CYTD through November

#### **Hotel Demand**

CY24 YTD CY23 YTD



#### **Hotel Revenue**



Competitor

## HOTEL PERFORMANCE

CYTD through November

#### Occupancy





#### **Average Daily Rate**





## **AIRPORT SNAPSHOT**

2025 Fiscal Year-to-Date through November

Deplaned Passengers

1,225,769

+1% vs November 2023

Nonstop Out of State Air Seats

1,573,801

+2% vs November 2023

#### Top 5 Origin Markets Capacity Change

Dallas ↑4%
Phoenix ↑5%
Denver ↓5%
Las Vegas ↑7%
Los Angeles ↓2%

vs November 2023



Integrated Marketing



CENTENNIAL INIZ-2012 CONTINUAL INIZ-2012 CONTI

Brand Health

## Marketing Performance

## **MARKETING SNAPSHOT**

2025 Fiscal Year-to-Date through December

Impressions

1.1B

+9% vs December 2023

Website Sessions

2.9M

+80% vs December 2023

Social Followers

374K

+12% change vs December 2023



## HOT OFF THE TRAIL

ALBUQUERQUE



## EXPLORE