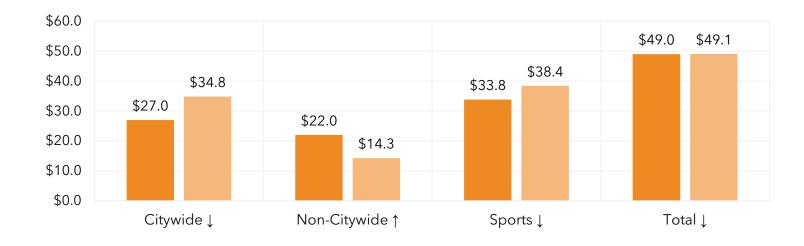

|
| Dec. 12 | Kirtland Inspection Agency Holiday Party                  |
| Dec. 19 | GAHLA Luncheon                                            |
| Dec. 20 | NM Tourism Commission Meeting                             |
| Dec. 27 | Isleta Bowl Kickoff Luncheon                              |
| Dec. 28 | New Mexico Bowl Fan Zone & Frame                          |



Bookings



Sports Performance

Conventions &

Meetings,







## **MEETINGS, CONVENTIONS & SPORTS SNAPSHOT**

2025 Fiscal Year-to-Date through December

Citywide Room Nights Booked

51,477

-28% vs December 2023

Non-Citywide Room Nights Booked

38,905

+49% vs December 2023

Sports Room Nights Booked

66,898

-14% change vs December 2023

## SALES PERFORMANCE

FYTD through December

#### Direct Spend Booked (Millions)





#### **Attendees Booked (Thousands)**





## BUSINESS OCCURRING

FYTD through December

#### **Events Occurring**





#### **Room Nights Occurring**



## BUSINESS OCCURRING

FYTD through December

#### **Attendees**





#### **Direct Spend**



## Spotlight On

## **BUSINESS OCCURRING JANUARY 2025**

| Arrival   | Group Name                                                  | Event Name                                                | Attendees | Room<br>Nights | Convention<br>Center |
|-----------|-------------------------------------------------------------|-----------------------------------------------------------|-----------|----------------|----------------------|
| 1/3/2025  | Southwest District Key Club                                 | 2025 SWD Key Club Winter Board Meeting