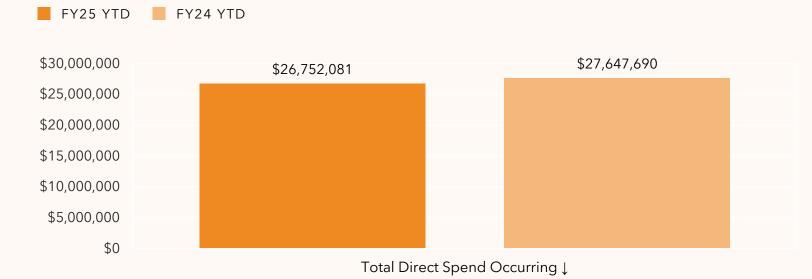

Kickoff Luncheon                              |
| Dec. 28 | New Mexico Bowl Fan Zone & Frame                          |



Bookings



Sports Performance

Conventions &

Meetings,







## **MEETINGS, CONVENTIONS & SPORTS SNAPSHOT**

2025 Fiscal Year-to-Date through December

Citywide Room Nights Booked

51,477

-28% vs December 2023

Non-Citywide Room Nights Booked

38,905

+49% vs December 2023

Sports Room Nights Booked

66,898

-14% change vs December 2023

## SALES PERFORMANCE

FYTD through December

#### Direct Spend Booked (Millions)





#### **Attendees Booked (Thousands)**





## BUSINESS OCCURRING

FYTD through December

#### **Events Occurring**





#### **Room Nights Occurring**



## BUSINESS OCCURRING

FYTD through December

#### **Attendees**





#### **Direct Spend**



## Spotlight On

## **BUSINESS OCCURRING JANUARY 2025**

| Arrival   | Group Name                                                  | Event Name                                                | Attendees | Room<br>Nights | Convention<br>Center |
|-----------|-------------------------------------------------------------|-----------------------------------------------------------|-----------|----------------|----------------------|
| 1/3/2025  | Southwest District Key Club                                 | 2025 SWD Key Club Winter Board Meeting                    | 30        | 24             | No                   |
| 1/22/2025 | Catholic Health Association of the U.S.                     | 2025 CHA Sponsorship Institute                            | 60        | 150            | No