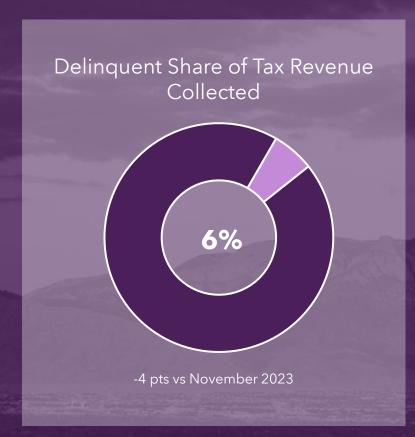

## **LODGERS' TAX SNAPSHOT**

2025 Fiscal Year-to-Date through November

Total Lodgers' Tax Revenue + Hospitality Fee Collected

\$10,595,522

+4% vs November 2023