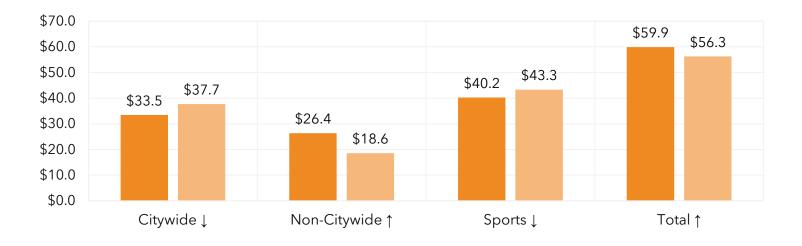

#### **Direct Spend Booked (Millions)**

#### **Attendees Booked (Thousands)**

Citywide ↓

Sports ↑

Total ↑

Non-Citywide ↑