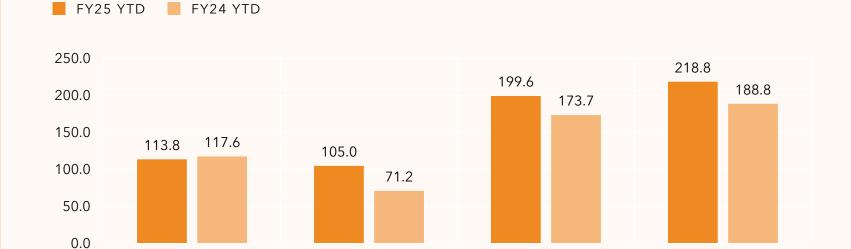

# BUSINESS OCCURRING

FYTD through January

#### **Attendees**

#### **Direct Spend**