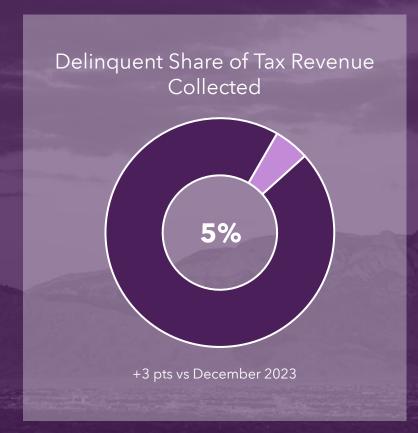

## **LODGERS' TAX SNAPSHOT**

2025 Fiscal Year-to-Date through December

Total Lodgers' Tax Revenue + Hospitality Fee Collected

\$11,965,644

+4% vs December 2023