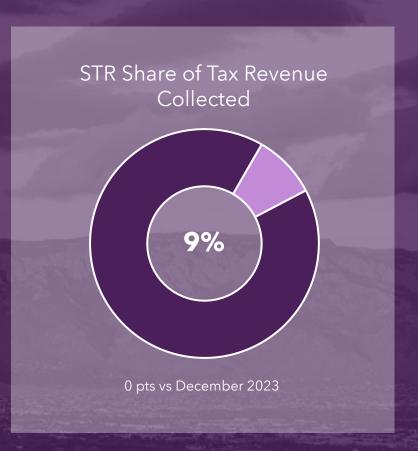

## **LODGERS' TAX SNAPSHOT**

2025 Fiscal Year-to-Date through December

Total Lodgers' Tax Revenue + Hospitality Fee Collected

\$11,965,644

+4% vs December 2023