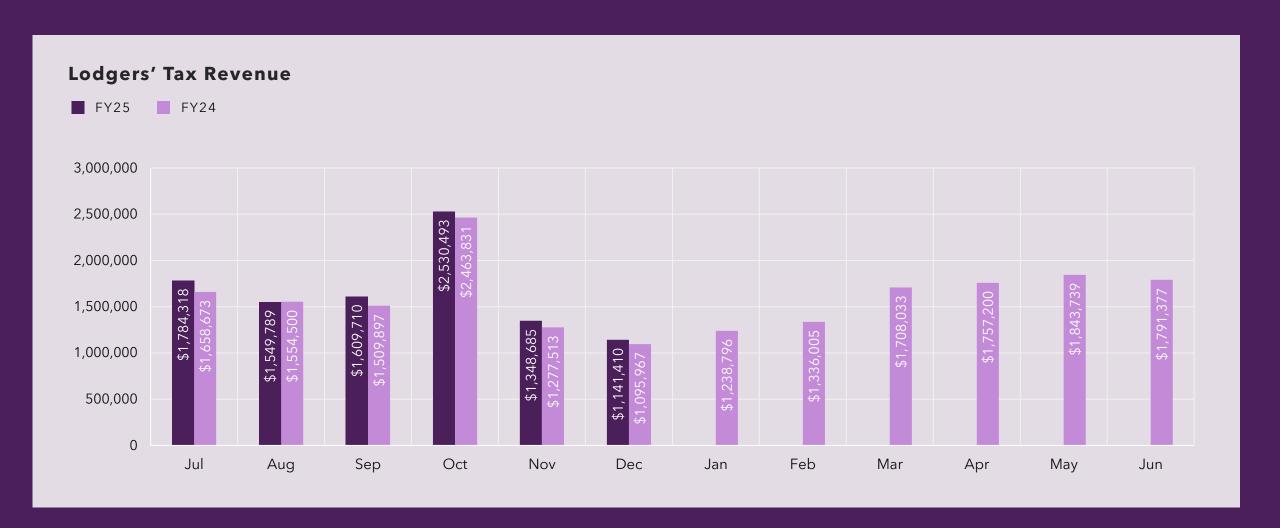

## **LODGERS' TAX SNAPSHOT**

2025 Fiscal Year-to-Date through December

Total Lodgers' Tax Revenue + Hospitality Fee Collected

\$11,965,644

+4% vs December 2023

### LODGERS' TAX COLLECTIONS BY MONTH