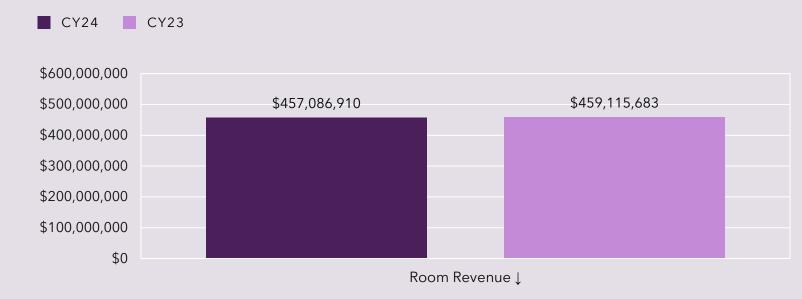

Lodging





Industry Performance

Air Service

## **LODGERS' TAX SNAPSHOT**

2025 Fiscal Year-to-Date through December

Total Lodgers' Tax Revenue + Hospitality Fee Collected

\$11,965,644

+4% vs December 2023





### LODGERS' TAX COLLECTIONS BY MONTH



## **HOTEL SNAPSHOT**

2024 Calendar Year-End through December



Average Daily Rate

\$117

+2% vs December 2023

Revenue per Available Room

\$75

+1% vs December 2023

# HOTEL PERFORMANCE

CY through December

#### **Hotel Demand**





#### **Hotel Revenue**



Competitor

# HOTEL PERFORMANCE

CY through December

#### Occupancy





#### **Average Daily Rate**





### **AIRPORT SNAPSHOT**

2025 Fiscal Year-to-Date through December

Deplaned Passengers

1,450,612

+1% vs December 2023

Nonstop Out of State Air Seats

1,855,531

0% vs December 2023

#### Top 5 Origin Markets Capacity Change

Dallas ↑3%
Phoenix ↑6%
Denver ↓5%
Las Vegas ↑4%
Los Angeles ↓2%

vs December 2023



Integrated Marketing



CENTENNIAL INIZ-2012 CONTINUAL INIZ-2012 CONTI

Brand Health

# Marketing Performance

## **MARKETING SNAPSHOT**

2025 Fiscal Year-to-Date through January

Impressions

1.2B

+12% vs January 2024

Website Sessions

3.3M

+78% vs January 2024

Social Followers

375K

+12% change vs January 2024

## INTEGRATED MARKETING AWARENESS BY MONTH





Outreach