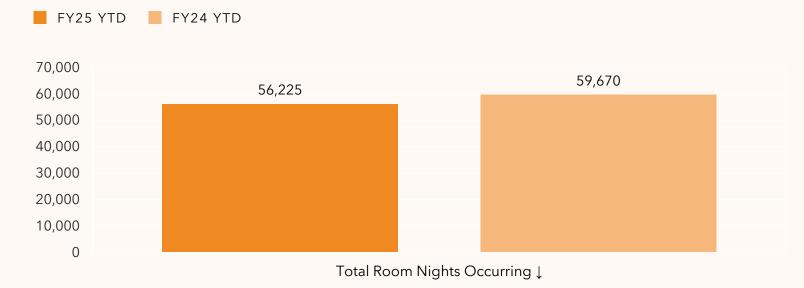

l Year-to-Date through January

Visitor Center Count

44,406

-19% vs January 202

ACE Trainees

238

+116% vs January 2024

Active Partners

633

+2% change vs January 2024



Bookings



Sports Performance

Conventions &

Meetings,







## **MEETINGS, CONVENTIONS & SPORTS SNAPSHOT**

2025 Fiscal Year-to-Date through January

Citywide Room Nights Booked

65,212

·16% vs January 2024

Non-Citywide Room Nights

Booked

48,592

+52% vs January 2024

Sports Room Nights Booked

79,678

-9% change vs January 2024

# SALES PERFORMANCE

FYTD through January

#### **Direct Spend Booked (Millions)**





#### **Attendees Booked (Thousands)**

Citywide ↓



Sports ↑

Total ↑

Non-Citywide ↑

# BUSINESS OCCURRING

FYTD through January

#### **Events Occurring**





#### **Room Nights Occurring**



# BUSINESS OCCURRING

FYTD through January

#### **Attendees**





#### **Direct Spend**



### Spotlight On

## **BUSINESS OCCURRING FEBRUARY 2025**

| Arrival   | Group Name                                         | Event Name                                                                          | Attendees | Room<br>Nights | Convention<br>Center |
|-----------|----------------------------------------------------|-------------------------------------------------------------------------------------|-----------|----------------|----------------------|
| 2/1/2025  | New Mexico Youth Soccer Association                | 2025 EA Leagues-3                                                                   | 1,426     | 898            | No                   |
| 2/1/2025  | New Mexico Youth