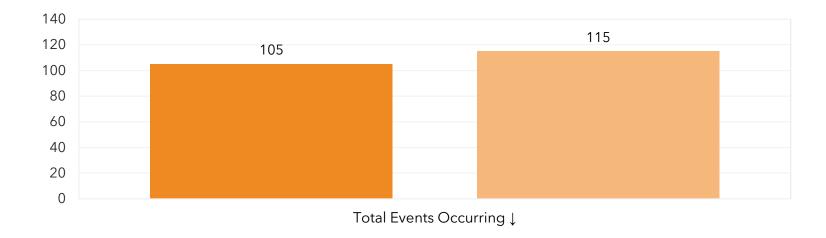

PARTNERSHIP SNAPSHOT**

2025 Fiscal Year-to-Date through January

Visitor Center Count

44,406

-19% vs January 202

ACE Trainees

238

+116% vs January 2024

Active Partners

633

+2% change vs January 2024



Bookings



Sports Performance

Conventions &

Meetings,







## **MEETINGS, CONVENTIONS & SPORTS SNAPSHOT**

2025 Fiscal Year-to-Date through January

Citywide Room Nights Booked

65,212

·16% vs January 2024

Non-Citywide Room Nights

Booked

48,592

+52% vs January 2024

Sports Room Nights Booked

79,678

-9% change vs January 2024

# SALES PERFORMANCE

FYTD through January

#### **Direct Spend Booked (Millions)**





#### **Attendees Booked (Thousands)**

Citywide ↓



Sports ↑

Total ↑

Non-Citywide ↑

# BUSINESS OCCURRING

FYTD through January

#### **Events Occurring**





#### **Room Nights Occurring**



# BUSINESS OCCURRING

FYTD through January

#### **Attendees**





#### **Direct Spend**



### Spotlight On

## **BUSINESS OCCURRING FEBRUARY 2025**

| Arrival   | Group Name                                         | Event Name                                                                          | Attendees | Room<br>Nights | Convention<br>Center |
|-----------|----------------------------------------------------|-------------------------------------------------------------------------------------|-----------|----------------|----------------------|
| 2/1/2025  | New Mexico Youth Soccer Association                | 2025 EA Leagues-3                                                                   | 1,426     | 898            | No