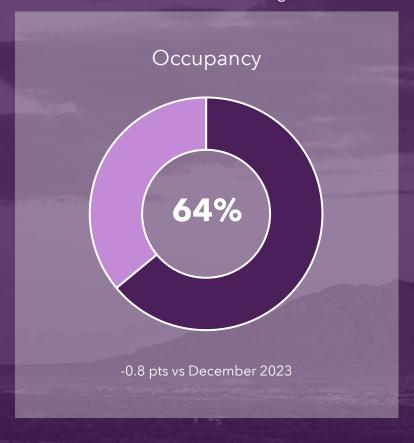

## **HOTEL SNAPSHOT**

2024 Calendar Year-End through December

Average Daily Rate

\$117

+2% vs December 2023

Revenue per Available Room

\$75

+1% vs December 2023

#### Occupancy