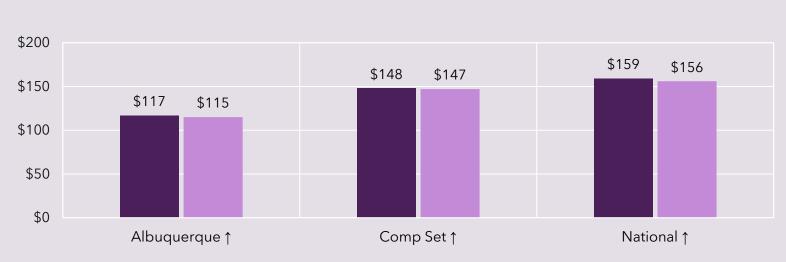

#### **Average Daily Rate**

## **HOTEL SNAPSHOT**

2024 Calendar Year-End through December

Average Daily Rate

\$117

+2% vs December 2023

Revenue per Available Room

\$75

+1% vs December 2023