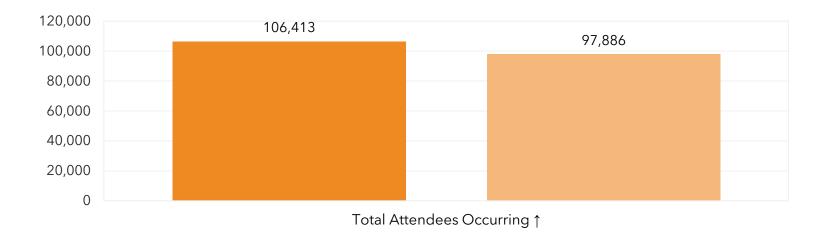

s January 202

ACE Trainees

238

+116% vs January 2024

Active Partners

633

+2% change vs January 2024



Bookings



Sports Performance

Conventions &

Meetings,







## **MEETINGS, CONVENTIONS & SPORTS SNAPSHOT**

2025 Fiscal Year-to-Date through January

Citywide Room Nights Booked

65,212

·16% vs January 2024

Non-Citywide Room Nights

Booked

48,592

+52% vs January 2024

Sports Room Nights Booked

79,678

-9% change vs January 2024

# SALES PERFORMANCE

FYTD through January

#### **Direct Spend Booked (Millions)**





#### **Attendees Booked (Thousands)**

Citywide ↓



Sports ↑

Total ↑

Non-Citywide ↑

# BUSINESS OCCURRING

FYTD through January

#### **Events Occurring**





#### **Room Nights Occurring**



# BUSINESS OCCURRING

FYTD through January

#### **Attendees**





#### **Direct Spend**



### Spotlight On

## **BUSINESS OCCURRING FEBRUARY 2025**

| Arrival   | Group Name                                         | Event Name                                                                          | Attendees | Room<br>Nights | Convention<br>Center |
|-----------|----------------------------------------------------|-------------------------------------------------------------------------------------|-----------|----------------|----------------------|
| 2/1/2025  | New Mexico Youth Soccer Association                | 2025 EA Leagues-3                                                                   | 1,426     | 898            | No                   |
| 2/1/2025  | New Mexico Youth Soccer Association                | 2025 NMYSA Annual General Meetin