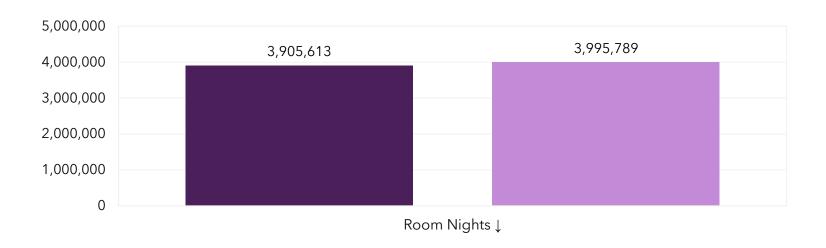

Lodging





Industry Performance

Air Service

## **LODGERS' TAX SNAPSHOT**

2025 Fiscal Year-to-Date through December

Total Lodgers' Tax Revenue + Hospitality Fee Collected

\$11,965,644

+4% vs December 2023





### LODGERS' TAX COLLECTIONS BY MONTH



## **HOTEL SNAPSHOT**

2024 Calendar Year-End through December



Average Daily Rate

\$117

+2% vs December 2023

Revenue per Available Room

\$75

+1% vs December 2023

# HOTEL PERFORMANCE

CY through December

#### **Hotel Demand**





#### **Hotel Revenue**



Competitor

# HOTEL PERFORMANCE

CY through December

#### Occupancy





#### **Average Daily Rate**





### **AIRPORT SNAPSHOT**

2025 Fiscal Year-to-Date through December

Deplaned Passengers

1,450,612

+1% vs December 2023

Nonstop Out of State Air Seats

1,855,531

0% vs December 2023

#### Top 5 Origin Markets Capacity Change

Dallas ↑3%
Phoenix ↑6%
Denver ↓5%
Las Vegas ↑4%
Los Angeles ↓2%

vs December 2023



Integrated Marketing



CENTENNIAL INIZ-2012 CONTINUAL INIZ-2012 CONTI

Brand Health

# Marketing Performance

## **MARKETING SNAPSHOT**

2025 Fiscal Year-to-Date through January

Impressions

1.2B

+12% vs January 2024

Website Sessions

3.3M

+78% vs January 2024

Social Followers

375K

+12% change vs January 2024

## INTEGRATED MARKETING AWAREN