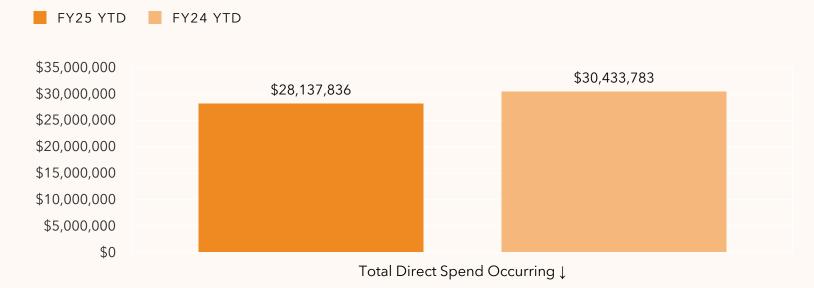

es

238

+116% vs January 2024

Active Partners

633

+2% change vs January 2024



Bookings



Sports Performance

Conventions &

Meetings,







## **MEETINGS, CONVENTIONS & SPORTS SNAPSHOT**

2025 Fiscal Year-to-Date through January

Citywide Room Nights Booked

65,212

·16% vs January 2024

Non-Citywide Room Nights

Booked

48,592

+52% vs January 2024

Sports Room Nights Booked

79,678

-9% change vs January 2024

# SALES PERFORMANCE

FYTD through January

#### **Direct Spend Booked (Millions)**





#### **Attendees Booked (Thousands)**

Citywide ↓



Sports ↑

Total ↑

Non-Citywide ↑

# BUSINESS OCCURRING

FYTD through January

#### **Events Occurring**





#### **Room Nights Occurring**



# BUSINESS OCCURRING

FYTD through January

#### **Attendees**





#### **Direct Spend**



### Spotlight On

## **BUSINESS OCCURRING FEBRUARY 2025**

| Arrival   | Group Name                                         | Event Name                                                                          | Attendees | Room<br>Nights | Convention<br>Center |
|-----------|----------------------------------------------------|-------------------------------------------------------------------------------------|-----------|----------------|----------------------|
| 2/1/2025  | New Mexico Youth Soccer Association                | 2025 EA Leagues-3                                                                   | 1,426     | 898            | No                   |
| 2/1/2025  | New Mexico Youth Soccer Association                | 2025 NMYSA Annual General Meeting