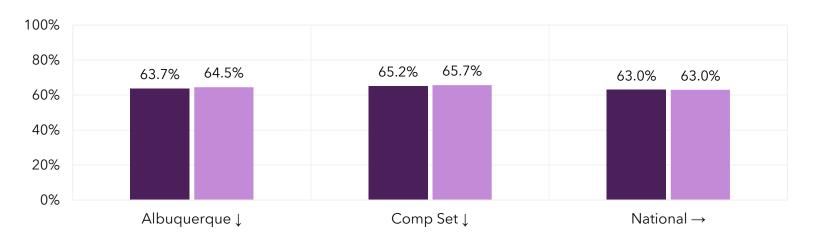

Lodging





Industry Performance

Air Service

## **LODGERS' TAX SNAPSHOT**

2025 Fiscal Year-to-Date through December

Total Lodgers' Tax Revenue + Hospitality Fee Collected

\$11,965,644

+4% vs December 2023





### LODGERS' TAX COLLECTIONS BY MONTH



## **HOTEL SNAPSHOT**

2024 Calendar Year-End through December



Average Daily Rate

\$117

+2% vs December 2023

Revenue per Available Room

\$75

+1% vs December 2023

# HOTEL PERFORMANCE

CY through December

#### **Hotel Demand**





#### **Hotel Revenue**



Competitor

# HOTEL PERFORMANCE

CY through December

#### Occupancy





#### **Average Daily Rate**





### **AIRPORT SNAPSHOT**

2025 Fiscal Year-to-Date through December

Deplaned Passengers

1,450,612

+1% vs December 2023

Nonstop Out of State Air Seats

1,855,531

0% vs December 2023

#### Top 5 Origin Markets Capacity Change

Dallas ↑3%
Phoenix ↑6%
Denver ↓5%
Las Vegas ↑4%
Los Angeles ↓2%

vs December 2023



Integrated Marketing



CENTENNIAL INIZ-2012 CONTINUAL INIZ-2012 CONTI

Brand Health

# Marketing Performance

## **MARKETING SNAPSHOT**

2025 Fiscal Year-to-Date through January

Impressions

1.2B

+12% vs January 2024

Website Sessions

3.3M

+78% vs January 2024

Social Followers

375K

+12% change vs January 2024

## INTEGRATED MARKETING AWARENESS BY MONTH





Outreach



Destination
Development &
Partnership
Performance





## **DESTINATIO