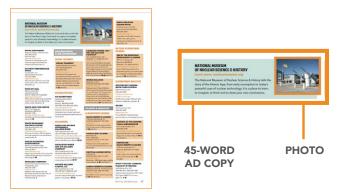

### PAGE HEADER

(Limited Availability)

Visit Albuquerque partners can now purchase the header image and a short description at the beginning of their listings section (Things to Do, Golf, Shopping, Dining, Visitor/Relocation Services and Places to Stay). This will go next to a paragraph introducing the section.

**PAGE HEADER SPECS:** Submit 3 photos at 300 dpi that do not contain any text or logos plus 45 words of copy and website.

Visit Albuquerque reserves the right to select the photo which best represents your business and the listings category.