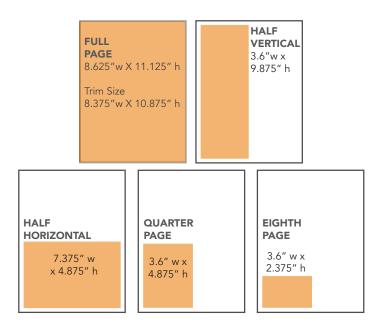

#### AD SPECIFICATIONS

Trim Size of publication is 8.375" w x 10.875" h

| 1             |        |         |
|---------------|--------|---------|
| Ad Size       | Width  | Height  |
| Full Page     | 8.625″ | 11.125″ |
| Trim Size     | 8.375″ | 10.875″ |
| Live Area     | 8″     | 10″     |
| Half Page (v) | 3.6"   | 9.875″  |
| Half Page (h) | 7.375″ | 4.875"  |
| Quarter Page  | 3.6″   | 4.875"  |
| Eighth Page   | 3.6″   | 2.375″  |