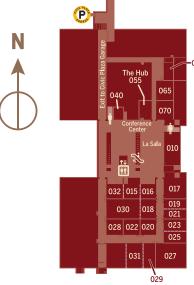

## **LOWER LEVEL**

#### **WEST BUILDING**

Conference Center The Hub 055

La Sala (Lounge)

Civic Plaza Parking (P)

**WEST BUILDING** 

#### **LEGEND**

■ Box Office

**Parking** 

Concessions

A Pick-up & Drop-off

Ť

Elevator

Restroom

Six Escalator

Vending

**Guest Services** 

👆 All areas of the Albuquerque Convention Center are accessible to people with mobility impairments.