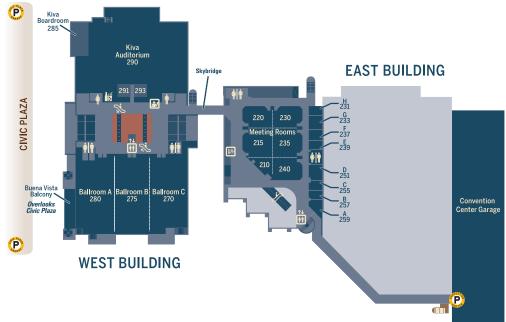

## ALBUQUERQUE CONVENTION CENTER FLOOR PLAN

## **UPPER LEVEL**

#### **WEST BUILDING**

Kiva Auditorium

- » Box Office 🔊
- » Concessions M
- » Kiva Boardroom

#### Ballroom A, B, C

» Buena Vista Balcony Overlooks Civic Plaza

Skybridge to East Building

#### **EAST BUILDING**

Meeting Room 210-240

Suite A-H

Convention Center Parking (P)