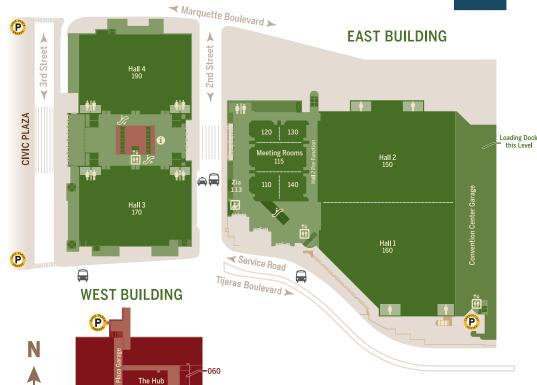

### MAIN LEVEL

#### **WEST BUILDING**

Hall 3 & 4

Guest Services (1)

Civic Plaza Outdoor Event Space

2<sup>nd</sup> Street Entrance

#### **EAST BUILDING**

Hall 1 & 2

Meeting Room 110-140

Zia Lounge 113

Box Office 🔊

2<sup>nd</sup> Street Entrance

**Tijeras Boulevard Entrance** 