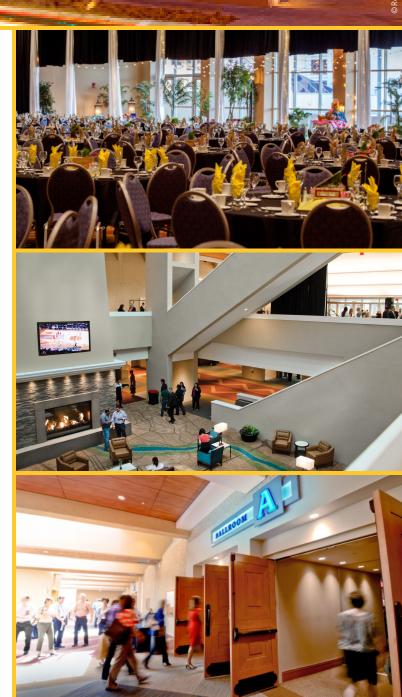

#### **Upgrades Include:**

- New Territorial-style portal façade
- Massive windows with panoramic views
- Impressive three-story fireplace in the West Building Lower Level atrium
- Complete remodel of the ballroom
- New ballroom outdoor entertainment balcony
- Renovation of West Building Upper Level ballrooms
   A, B, C and adjacent restrooms. This includes
   new ceilings, wall and floor treatments, moveable
   partitions, lighting and other improvements
- Installation of a new service corridor and service elevator for the ballrooms
- West Building Lower Level kitchen renovation including food service equipment
- Exhibit Hall refresh with new airwalls
- Civic Plaza enhancements

#### **CONVENTION CENTER AMENITIES**

- Located in the center of Downtown Albuquerque
- Easy access to Interstates 25 and 40
- Over 900 convention-style hotel rooms located within walking distance
- Exceptional service from trained professionals
- An on-site preferred audio-visual provider
- Competitive electric rates
- Free Wi-Fi zones in lobby areas
- Computer networking
- Telephone and data line services
- Convenient on-site business center
- 718 covered parking spaces adjacent to ACC
- Versatile public areas 167,562 total square feet of exhibit space
- (including 106,200 clear-span)
- 2,350-seat auditorium
- 27 meeting rooms
- 31,000-square-foot ballroom and balcony
- Capable of handling more than 9,000 attendees
- Outdoor special event staging areas
- Initial meeting room setup at no charge