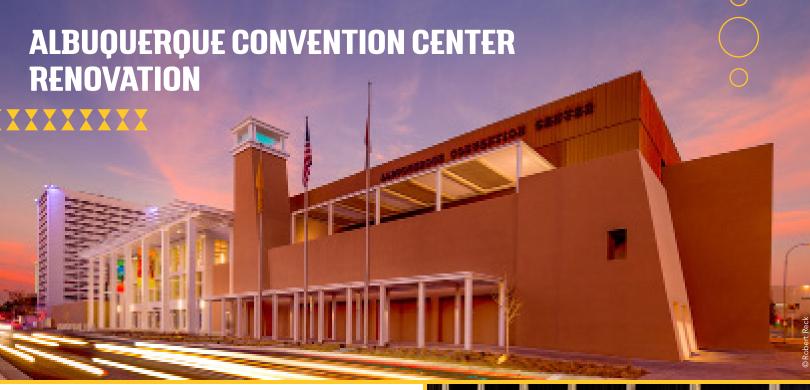

# \$300 MILLION IN DESTINATION HOSPITALITY INVESTMENTS

With major destination hospitality investments and a \$23 million update to the ASM Global-managed Albuquerque Convention Center you'll find state-of-the-art facilities, equipment and top-of-the-line service. This beautifully designed complex represents the unique splendor and architecture of the region.

#### **Upgrades Include:**

- New Territorial-style portal façade
- Massive windows with panoramic views
- Impressive three-story fireplace in the West Building Lower Level atrium
- Complete remodel of the ballroom
- New ballroom outdoor entertainment balcony
- Renovation of West Building Upper Level ballrooms
   A, B, C and adjacent restrooms. This includes
   new ceilings, wall and floor treatments, moveable
   partitions, lighting and other improvements
- Installation of a new service corridor and service elevator for the ballrooms
- West Building Lower Level kitchen renovation including food service equipment
- Exhibit Hall refresh with new airwalls
- Civic Plaza enhancements