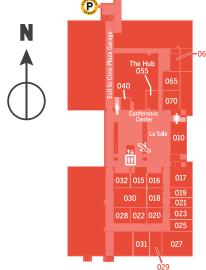

## **LOWER LEVEL**

#### **WEST BUILDING**

Conference Center The Hub 055 La Sala (Lounge)