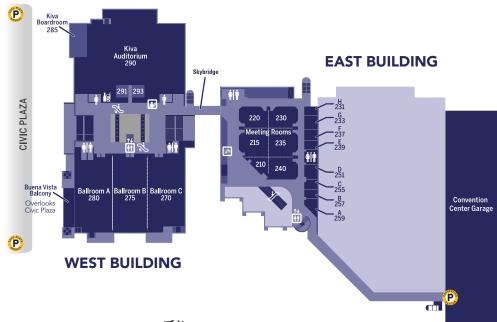

# ALBUQUERQUE CONVENTION CENTER FLOOR PLAN

### **UPPER LEVEL**

#### **WEST BUILDING**

Kiva Auditorium

- » Box Office
- » Concessions
- » Kiva Boardroom

Ballroom A, B, C

» Buena Vista Balcony Overlooks Civic Plaza

Skybridge to East Building

#### **EAST BUILDING**

Meeting Room 210–240 Suite A–H

Convention Center Parking (P)