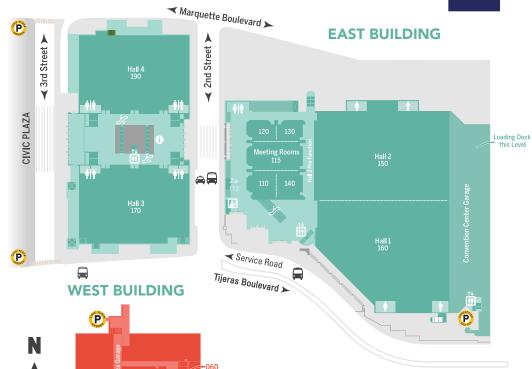

## **MAIN LEVEL**

#### WEST BUILDING

Hall 3 & 4

Guest Services 6

Civic Plaza Outdoor Event Space 2<sup>nd</sup> Street Entrance

#### **EAST BUILDING**

Hall 1 & 2

Meeting Room 110-140

Zia Lounge 113

Box Office 👪

2<sup>nd</sup> Street Entrance

Tiieras Boulevard Entrance