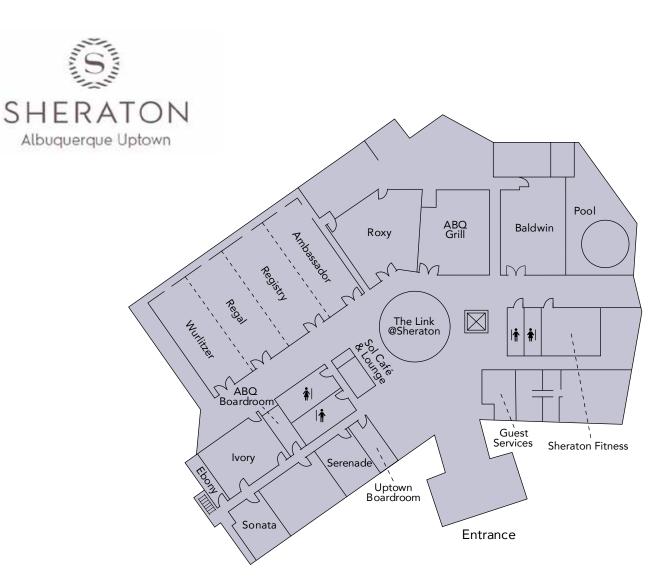

## **BUILDING FACILITIES AND ROOM CAPACITIES**

| ROOM             | SQ. FT. | DIMENSIONS | CEILING | THEATRE | CLASSROOM | BANQUET | CONFERENCE | RECEPTION |
|------------------|---------|------------|---------|---------|-----------|---------|------------|-----------|
| Grand Ballroom   | 7296    | 114′ x 64′ | 15′     | 900     | 416       | 550     | -          | 1000      |
| Wurlitzer        | 1792    | 28′ x 64′  | 15′     | 200     | 108       | 130     | 55         | 200       |
| Regal            | 1792    | 28' x 64'  | 15′     | 200     | 108       | 130     | 55         | 200       |
| Registry         | 1792    | 28′ x 64′  | 15′     | 200     | 108       | 130     | 55         | 200       |
| Ambassador       | 1920    | 30' x 64'  | 15′     | 200     | 108       | 130     | 55         | 200       |
| Roxy             | 2491    | 47′ x 53′  | 10′     | 200     | 120       | 150     | 56         | 200       |
| Baldwin          | 1888    | 32' x 59'  | 15′     | 180     | 100       | 130     | 56         | 200       |
| lvory            | 1176    | 42' x 28'  | 8′      | 60      | 45        | 60      | 32         | 60        |
| Serenade         | 784     | 28' x 28'  | 8′      | 50      | 43        | 40      | 28         | 50        |
| Sonata           | 784     | 28' x 28'  | 8′      | 50      | 44        | 40      | 28         | 50        |
| Ebony            | 392     | 14′ x 28′  | 8′      | 25      | 16        | 20      | 24         | 25        |
| Uptown Boardroom | 324     | 12′ x 27′  | 8′      | -       | -         | -       | 16         | -         |
| ABQ Boardroom    | 240     | 12' x 20'  | 8′      | -       | -         | -       | 12         | -         |