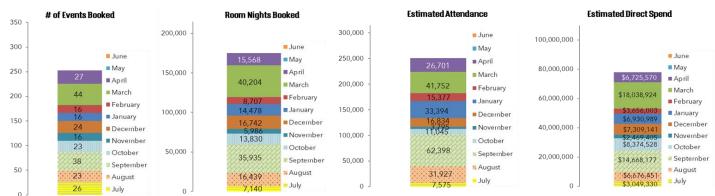

#### DOWN 13% FYTD DOWN 6% FYTD

- •Apr '18: 15,568 •Apr '17: 34,681
- •FYTD: 175,029 •PYTD: 186,818

# Booked **Room Niahts**

(Meetings, Conventions & Sports)

#### DOWN 5% FYTD

- •Apr '18: 26,701
- •Apr '17: 52,495
- •FYTD: 250,798 •PYTD: 264,085

# Booked Attendance

(Meetings, Conventions & Sports)

#### • UP 5% FYTD

- •Apr '18: 27 •Apr '17: 26
- •FYTD: 253 ●PYTD: 240

## Total Booked **Events**