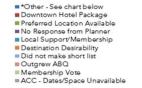

vntown Hotel Package includes: Too many hotels in package; More sleeping rooms close to Center; Meeting Space/Sleeping Rooms under one roof.

\*\*Other 27% Convention Center Expended Ogenization Internal Politics 2860 (Ogenization Internal Politics 2860) (Ogenization Internal Politics 2860) (Osero 2.5% 2.5% 2.3% 2.2% 2.1% 2.0% 1.9% 1.6% 1.5% 1.1% 1.1% 0.9% 0.7% 0.6%

#### Non-Center Lost Business FYTD 100% of Lost Business Shown - Total 69,165

■ Preferred Location Available

\*Other - See chart below
 Destination Desirability
 Hotels - Dates/Space Availability

No Response from Planner

Meeting Cancelled

■ Local Support/Membership ■ Overall Rates/Cost too High

■ ABQ - Overall City Package ■ Chose Hyatt Tamaya

Chose Hyatt Tamaya

"Other 21% Non-Center Expended
Membership Yote
Frefer One Roof
Geographic Frefer One Roof
Geographic Frefer One Roof
Geographic Frefer Roop
Geographic Frefer
Geographic Frefer
Geographic Frefer
Manager
Geographic Frefer
Frefer
Frefer
Geographic Frefer
Fr