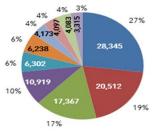

#### Non-Center Lost Business FYTD 100% of Lost Business Shown - Total 69,165

■ Preferred Location Available

\*Other - See chart below
 Destination Desirability
 Hotels - Dates/Space Availability

No Response from Planner