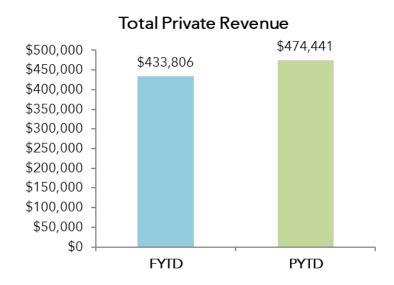

-------------|-------|--------------|--------------|-------|--|--|--|--|--|--|
| Apr '18 Apr '17 % Ch FYTD PYTD % Ch |                    |             |       |              |              |       |  |  |  |  |  |  |
| Number of Meetings                  | 38                 | 28          | 35.7% | 251          | 236          | 6.4%  |  |  |  |  |  |  |
| Room Nights                         | 13,888             | 15,064      | -7.8% | 130,269      | 119,676      | 8.9%  |  |  |  |  |  |  |
| Attendance                          | 26,654             | 22,200      | 20.1% | 199,332      | 162,387      | 22.8% |  |  |  |  |  |  |
| Direct Spending                     | \$5,743,611        | \$5,910,190 | -2.8% | \$56,019,111 | \$47,001,960 | 19.2% |  |  |  |  |  |  |

# PARTNER DEVELOPMENT









#### **Partners**



#### **April Visit Albuquerque Partner Events:**

Apr 4: ACE Training, Visit ABQ, 6 attendees

Apr 12: Quarterly Partner Meeting, Albuquerque

Convention Center, 247 attendees

Apr 19: Partner Orientation, 9 attendees

Apr 23: ACE Training, Marriott Pyramid North, 8

attendees

# PRINT ADVERTISING IMPRESSIONS

| YOY  | FYTD18     | FYTD17     | APR 2018  | APR 2017  |
|------|------------|------------|-----------|-----------|
| 104% | 58,388,253 | 28,601,276 | 9,172,746 | 4,279,055 |



#### **PROJECTS**

QUARTERLY MEETING/ GMID SIGNAGE

#### **NSGA COLLATERAL**

- COVER PAGE
- POSTCARD DESIGN ->
- LETTERHEAD UPDATE
- ONE-SHEET FLYER UPDATE

#### **IPW**

- BOOTH & COUNTER
- TABLE TOP GRAPHIC --->

#### FAM

- BADGES
- MAGNETIC CAR SIGNS







# **COLLATERAL/AD