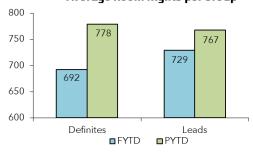

#### Average Room Nights per Group

|                                    |                                   | Cu                         | rrent Tentat | ive | s               |               |     |                |  |  |  |  |  |
|------------------------------------|-----------------------------------|----------------------------|--------------|-----|-----------------|---------------|-----|----------------|--|--|--|--|--|
|                                    |                                   |                            | We are pr    | oje | cting to turn t | the following | g r | oom nights in: |  |  |  |  |  |
| Room Nights May Jun Jul % of Total |                                   |                            |              |     |                 |               |     |                |  |  |  |  |  |
| Center M/C                         | 84,900                            | 84,900 3,165 5,776 0 10.5% |              |     |                 |               |     |                |  |  |  |  |  |
| Center Sports                      | 3,997                             |                            | 7,134        |     | 3,672           | 222           |     | 275.9%         |  |  |  |  |  |
| NC Mtgs/Conv                       | 39,679                            |                            | 0            |     | 3,997           | 0             |     | 10.1%          |  |  |  |  |  |
| NC Sports                          | IC Sports 14,562 10,768 0 0 73.9% |                            |              |     |                 |               |     |                |  |  |  |  |  |
| Total                              | 143,138                           |                            | 21,067       |     | 13,445          | 222           |     | 24.3%          |  |  |  |  |  |