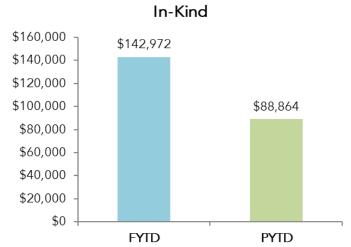

---------|-------|--------------|--------------|-------|--|--|--|--|--|--|
| Apr '18 Apr '17 % Ch FYTD PYTD % Ch |                    |             |       |              |              |       |  |  |  |  |  |  |
| Number of Meetings                  | 38                 | 28          | 35.7% | 251          | 236          | 6.4%  |  |  |  |  |  |  |
| Room Nights                         | 13,888             | 15,064      | -7.8% | 130,269      | 119,676      | 8.9%  |  |  |  |  |  |  |
| Attendance                          | 26,654             | 22,200      | 20.1% | 199,332      | 162,387      | 22.8% |  |  |  |  |  |  |
| Direct Spending                     | \$5,743,611        | \$5,910,190 | -2.8% | \$56,019,111 | \$47,001,960 | 19.2% |  |  |  |  |  |  |

# PARTNER DEVELOPMENT









#### **Partners**



#### **April Visit Albuquerque Partner Events:**

Apr 4: ACE Training, Visit ABQ, 6 attendees

Apr 12: Quarterly Partner Meeting, Albuquerque

Convention Center, 247 attendees

Apr 19: Partner Orientation, 9 attendees

Apr 23: ACE Training, Marriott Pyramid North, 8

attendees

# PRINT ADVERTISING IMPRESSIONS

| YOY  | FYTD18     | FYTD17     | APR 2018  | APR 2017  |
|------|------------|------------|-----------|-----------|
| 104% | 58,388,253 | 28,601,276 | 9,172,746 | 4,279,055 |



#### **PROJECTS**

QUARTERLY MEETING/ GMID SIGNAGE

#### **NSGA COLLATERAL**

- COVER PAGE
- POSTCARD DESIGN ->
- LETTERHEAD UPDATE
- ONE-SHEET FLYER UPDATE

#### **IPW**

- BOOTH & COUNTER
- TABLE TOP GRAPHIC --->

#### FAM

- BADGES
- MAGNETIC CAR SIGNS







# **COLLATERAL/AD PROD