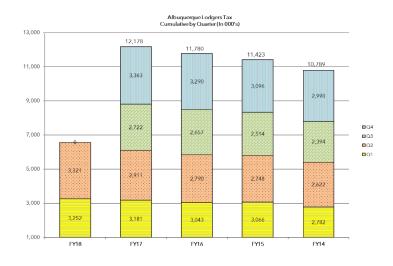

# PRESIDENT'S REPORT APRIL 2018

|                   | 5% F                   | Hotel Occupand | cy Tax Collections |                |         |
|-------------------|------------------------|----------------|--------------------|----------------|---------|
| Monthly Compariso | on Current Revenue     |                |                    |                |         |
|                   |                        | % Ch from      |                    |                |         |
| Feb '18           | Feb '17                | Feb '17        | FYTD               | PYTD           | FY % Ch |
| \$772,294.39      | \$837,861.07           | -7.8%          | \$7,952,628.13     | \$7,527,607.91 | 5.6%    |
| Monthly Compariso | on Airbnb              |                |                    |                |         |
|                   |                        | % Ch from      |                    |                |         |
| Feb '18           | Feb '17                | Feb '17        | FYTD               | PYTD           | FY % Ch |
| \$33,411.40       | \$0.00                 | 100.0%         | \$105,085.41       | \$0.00         | 100.0%  |
| Monthly Compariso | on Total Revenue exclu | uding Airbnb   |                    |                |         |
|                   |                        | % Ch from      |                    |                |         |
| Feb '18           | Feb '17                | Feb '17        | FYTD               | PYTD           | FY % Ch |
| \$778,190.12      | \$840,825.93           | -7.4%          | \$8,055,155.75     | \$7,678,151.48 | 4.9%    |
| Monthly Compariso | on Total Revenue Curr  | ent/Airbnb/Del | linquent           |                |         |
|                   |                        | % Ch from      |                    |                |         |
| Feb '18           | Feb '17                | Feb '17        | FYTD               | PYTD           | FY % Ch |
| \$811,601.52      | \$840,825.93           | -3.5%          | \$8,160,241.16     | \$7,678,151.48 | 6.3%    |