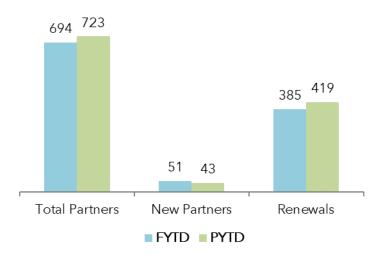

# PARTNER DEVELOPMENT

#### **Partners**

#### **April Visit Albuquerque Partner Events:**

Apr 4: ACE Training, Visit ABQ, 6 attendees

Apr 12: Quarterly Partner Meeting, Albuquerque

Convention Center, 247 attendees

Apr 19: Partner Orientation, 9 attendees

Apr 23: ACE Training, Marriott Pyramid North, 8

attendees