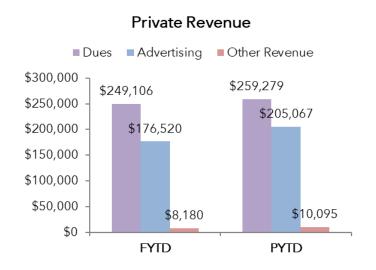

-----------|-------|--------------|--------------|-------|--|--|--|--|--|--|
| Apr '18 Apr '17 % Ch FYTD PYTD % Ch |                    |             |       |              |              |       |  |  |  |  |  |  |
| Number of Meetings                  | 38                 | 28          | 35.7% | 251          | 236          | 6.4%  |  |  |  |  |  |  |
| Room Nights                         | 13,888             | 15,064      | -7.8% | 130,269      | 119,676      | 8.9%  |  |  |  |  |  |  |
| Attendance                          | 26,654             | 22,200      | 20.1% | 199,332      | 162,387      | 22.8% |  |  |  |  |  |  |
| Direct Spending                     | \$5,743,611        | \$5,910,190 | -2.8% | \$56,019,111 | \$47,001,960 | 19.2% |  |  |  |  |  |  |

# PARTNER DEVELOPMENT









#### **Partners**



#### **April Visit Albuquerque Partner Events:**

Apr 4: ACE Training, Visit ABQ, 6 attendees

Apr 12: Quarterly Partner Meeting, Albuquerque

Convention Center, 247 attendees

Apr 19: Partner Orientation, 9 attendees

Apr 23: ACE Training, Marriott Pyramid North, 8

attendees

# PRINT ADVERTISING IMPRESSIONS

| YOY  | FYTD18     | FYTD17     | APR 2018  | APR 2017  |
|------|------------|------------|-----------|-----------|
| 104% | 58,388,253 | 28,601,276 | 9,172,746 | 4,279,055 |



#### **PROJECTS**

QUARTERLY MEETING/ GMID SIGNAGE

#### **NSGA COLLATERAL**

- COVER PAGE
- POSTCARD DESIGN ->
- LETTERHEAD UPDATE
- ONE-SHEET FLYER UPDATE

#### **IPW**

- BOOTH & COUNTER
- TABLE TOP GRAPHIC --->

#### FAM

- BADGES
- MAGNETIC CAR SIGNS







# **COLLATERAL/AD PR