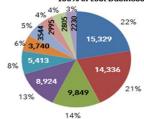

vntown Hotel Package includes: Too many hotels in package; More sleeping rooms close to Center; Meeting Space/Sleeping Rooms under one roof.

\*\*Other 27% Convention Center Expended Ogenization Internal Politics 2860 (Ogenization Internal Politics 2860) (Ogenization Internal Politics 2860) (Osero 2.5% 2.5% 2.3% 2.2% 2.1% 2.0% 1.9% 1.6% 1.5% 1.1% 1.1% 0.9% 0.7% 0.6%

#### Non-Center Lost Business FYTD 100% of Lost Business Shown - Total 69,165

■ Preferred Location Available

\*Other - See chart below
 Destination Desirability
 Hotels - Dates/Space Availability

No Response from Planner

Meeting Cancelled

■ Local Support/Membership ■ Overall Rates/Cost too High

■ ABQ - Overall City Package ■ Chose Hyatt Tamaya

Chose Hyatt Tamaya

"Other 21% Non-Center Expended
Membership Yote
Frefer One Roof
Geographic Frefer One Roof
Geographic Frefer One Roof
Geographic Frefer Roop
Geographic Frefer
Geographic Frefer
Geographic Frefer
Manager
Geographic Frefer
Frefer
Frefer
Geographic Frefer
Fr