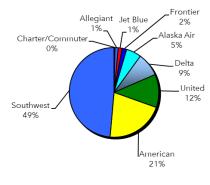

|                     |         |           |         |         |              |  |  |  |  |  |  |
| Total Enplaned Passengers                                            | 220,816             | 192,634 | 14.6%     | 565,045 | 506,548 | 11.5%        |  |  |  |  |  |  |
| Total Deplaned Passengers                                            | 220,622             | 191,457 | 15.2%     | 564,321 | 498,489 | 13.2%        |  |  |  |  |  |  |
| Total All Passengers 441,438 384,091 14.9% 1,129,366 1,005,037 12.4% |                     |         |           |         |         |              |  |  |  |  |  |  |

#### Total Passengers by Calendar Year

# 450000 450000 350000 250000 March April March April Mark June July Angust Lebenber October December Decembe

#### March 2018 Airline Market Share



# **CONVENTION SALES, SERVICES** & SPORTS





|                     |             | ı              | FYTD      |              |             |                |           |              |
|---------------------|-------------|----------------|-----------|--------------|-------------|----------------|-----------|--------------|
| TOTAL BOOKINGS      | # of Events | Room<br>Nights | Attendees | Direct Spend | # of Events | Room<br>Nights | Attendees | Direct Spend |
| Number of Events    | 27          | 15,568         | 26,701    | \$6,725,570  | 253         | 175,029        | 250,798   | \$77,898,518 |
| New Citywides       | 2           | 3,059          | 8,514     | \$1,330,353  | 16          | 33,567         | 34,825    | \$17,425,138 |
| Total Citywides     | 4           | 7,255