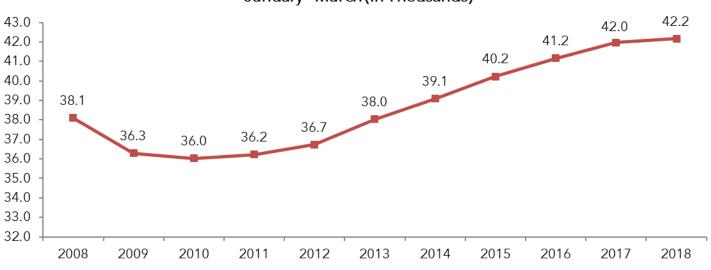

# **Albuquerque Leisure and Hospitality Employment**

Calendar Year to Date Average January - March (In Thousands)

Source: Bureau of Labor Statistics