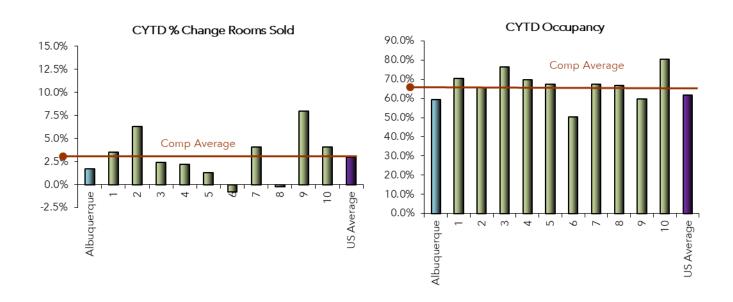

#### **SMITH TRAVEL RESEARCH**

|                 | Lodging Industry Report |             |          |             |                |                       |                       |             |          |             |                |                       |
|-----------------|-------------------------|-------------|----------|-------------|----------------|-----------------------|-----------------------|-------------|----------|-------------|----------------|-----------------------|
|                 |                         |             | March    | 2018        |                |                       | Calendar Year To Date |             |          |             |                |                       |
|                 | Осс                     | % Ch<br>Occ | ADR      | % Ch<br>ADR | % Ch<br>RevPAR | % Ch<br>Rooms<br>Sold | Occ                   | % Ch<br>Occ | ADR      | % Ch<br>ADR | % Ch<br>RevPAR | % Ch<br>Rooms<br>Sold |
| Albuquerque     | 70.6%                   | 1.4%        | \$82.12  | 3.5%        | 4.9%           | 1.2%                  | 59.5%                 | 1.9%        | \$79.06  | 1.7%        | 3.7%           | 1.7%                  |
| Markets         |                         |             |          |             |                |                       |                       |             |          |             |                |                       |
| 1               | 78.4%                   | -4.6%       | \$174.09 | -1.5%       | -6.0%          | 3.7%                  | 70.3%                 | -3.1%       | \$150.44 | -0.5%       | -3.6%          | 3.5%                  |
| 2               | 71.7%                   | -0.1%       | \$119.05 | -2.2%       | -2.3%          | 4.0%                  | 65.6%                 | 1.4%        | \$118.48 | 0.4%        | 1.8%           | 6.3%                  |
| 3               | 83.0%                   | 5.2%        | \$132.93 | 6.2%        | 11.7%          | 4.1%                  | 76.5%                 | 3.3%        | \$133.50 | 5.1%        | 8.6%           | 2.4%                  |
| 4               | 77.0%                   | 0.7%        | \$113.65 | 2.7%        | 3.5%           | 3.8%                  | 69.9%                 | 0.0%        | \$111.42 | 0.3%        | 0.2%           | 2.2%                  |
| 5               | 74.9%                   | 5.6%        | \$88.41  | 4.4%        | 10.3%          | 4.8%                  | 67.3%                 | 2.0%        | \$87.95  | -1.5%       | 0.5%           | 1.3%                  |
| 6               | 57.7%                   | -4.5%       | \$82.78  | -0.7%       | -5.3%          | -2.0%                 | 50.2%                 | -2.9%       | \$80.52  | -1.7%       | -4.6%          | -0.8%                 |
| 7               | 74.4%                   | -1.4%       | \$114.33 | 3.7%        | 2.2%           | 2.1%                  | 67.3%                 | -0.5%       | \$111.70 | 2.0%        | 1.5%           | 4.1%                  |
| 8               | 73.0%                   | -2.4%       | \$124.79 | -1.4%       | -3.8%          | -0.7%                 | 66.6%                 | -2.5%       | \$121.62 | 0.1%        | -2.4%          | -0.2%                 |
| 9               | 69.4%                   | 2.3%        | \$86.63  | 2.1%        | 4.5%           | 8.1%                  | 59.8%                 | 2.2%        | \$83.11  | 1.7%        | 4.0%           | 8.0%                  |
| 10              | 87.2%                   | -0.4%       | \$188.60 | 1.1%        | 0.7%           | 1.5%                  | 80.6%                 | 1.7%        | \$168.72 | 2.0%        | 3.8%           | 4.1%                  |
| Comp<br>Average | 74.3%                   | 0.2%        | \$118.85 | 1.6%        | 1.9%           | 2.8%                  | 66.7%                 | 0.3%        | \$113.32 | 0.9%        | 1.2%           | 3.0%                  |
| US Average      | 68.5%                   | 0.9%        | \$131.56 | 3.0%        | 3.9%           | 2.9%                  | 61.6%                 | 0.9%        | \$127.37 | 2.5%        | 3.5%           | 3.0%                  |