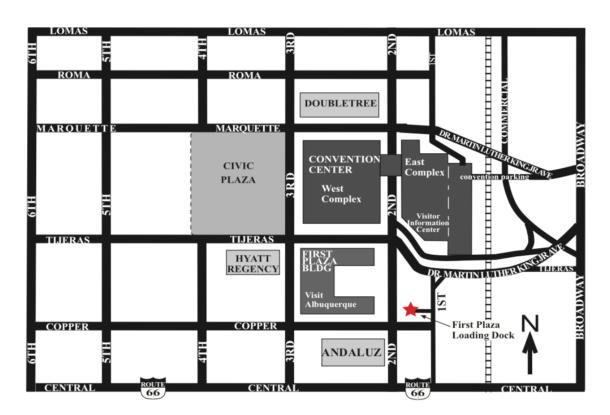

## Directions and Map for Visitors Guide Pickup at First Plaza Loading Dock

Wednesday, January 24, from 10 a.m. to 4 p.m. Thursday, January 25, from 10 a.m. to 4 p.m. Friday, January 26, from 10 a.m. to 4 p.m.

## From Central Avenue:

- North on 2nd Street to Copper Avenue
- Right on Copper Avenue to 1st Street
- Left on 1st Street
- <u>Immediate</u> left down the ramp. If you pass the parking lot attendant box, you've gone too far.

## From Dr. Martin Luther King Jr. Avenue:

- West on Martin Luther King Jr. Avenue (Marquette) to 2nd Street
- Left on 2nd Street to Copper Avenue
- Left on Copper Avenue to 1st Street
- Left on 1st Street
- <u>Immediate</u> left down the ramp. If you pass the parking lot attendant box, you've gone too far.

A map to the First Plaza Loading Dock is below. Each box of Visitors Guides contains **50 copies** and weighs approximately 20 pounds. A dolly will be available to help transport your supply to your vehicle, but you will be responsible for loading the boxes in your vehicle.