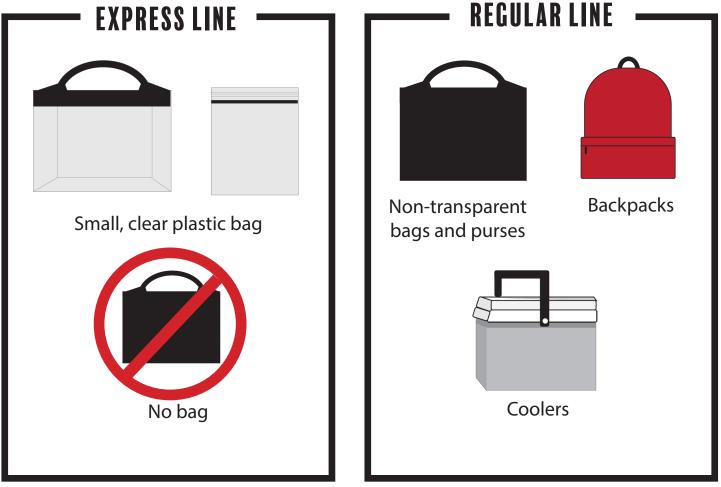

To expedite entry, each gate will have multiple security stations. An Express Lane will be available for people without bags or a small clear plastic bag. A regular line will be available for guests who bring bags, purses, backpacks, coolers, strollers and similar items.