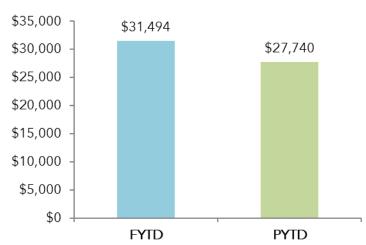

Annapolis  | 30   | Annapolis  | 30   |  |   |  |   |  |

|                    |             | Business Oc | curring |             |             |        |
|--------------------|-------------|-------------|---------|-------------|-------------|--------|
|                    | July '18    | July '17    | % Ch    | FYTD        | PYTD        | % Ch   |
| Number of Meetings | 29          | 29          | 0.0%    | 29          | 29          | 0.0%   |
| Room Nights        | 15,939      | 13,663      | 16.7%   | 15,939      | 13,663      | 16.7%  |
| Attendance         | 13,400      | 16,777      | -20.1%  | 13,400      | 16,777      | -20.1% |
| Direct Spending    | \$5,956,594 | \$6,144,191 | -3.1%   | \$5,956,594 | \$6,144,191 | -3.1%  |

# PARTNER DEVELOPMENT



## **Total Private Revenue**



# Private Revenue

# \$25,000 \$18,609 \$19,846 \$15,000 \$10,000 \$11,594 \$7,584 \$5,000 \$1,290 \$310

# In-Kind



# **Partners**



## July Visit Albuquerque Partner Events:

July 16: ACE Training at Excel Staffing Companies, 11 attendees

July 19: Partner Orientation, 13 attendees

ADVERTISING IMPRESSIONS

| YOY  | FYTD      | PYTD      | JULY 2018 | JULY 2017 |
|------|-----------|-----------|-----------|-----------|
| -71% | 2,317,811 | 8,068,031 | 2,317,811 | 8,068,031 |

<sup>\*\*</sup>Due to some strategic changes to the advertising plan going into FY19, the new campaign started 10-15 days into July 2018.

Also, some new placements require ramp-up time. We expect these impression numbers to be steadier going into August and September.



# **PROJECTS**

### U-TRIP

- Icon desi