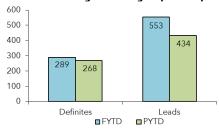

# **CONVENTION SALES, SERVICES** & SPORTS

|                                                          | Meetings Lead Production |        |       |        |        |       |  |  |  |  |  |
|----------------------------------------------------------|--------------------------|--------|-------|--------|--------|-------|--|--|--|--|--|
| July '18 July '17 % Ch FYTD PYTD % Ch                    |                          |        |       |        |        |       |  |  |  |  |  |
| Number of Leads                                          | 59                       | 41     | 43.9% | 59     | 41     | 43.9% |  |  |  |  |  |
| Total Potential Room Nights                              | 32,609                   | 17,795 | 83.2% | 32,609 | 17,795 | 83.2% |  |  |  |  |  |
| Total Attendance 25,657 25,685 -0.1% 25,657 25,685 -0.1% |                          |        |       |        |        |       |  |  |  |  |  |