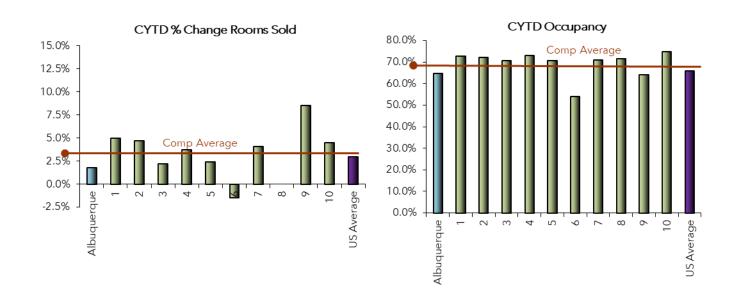

# **SMITH TRAVEL RESEARCH**

|                 |       |             |          | Lo          | odging In      | dustry Re             | eport                 |             |          |             |                |                       |
|-----------------|-------|-------------|----------|-------------|----------------|-----------------------|-----------------------|-------------|----------|-------------|----------------|-----------------------|
|                 |       |             | June     | 2018        |                |                       | Calendar Year To Date |             |          |             |                |                       |
|                 | Осс   | % Ch<br>Occ | ADR      | % Ch<br>ADR | % Ch<br>RevPAR | % Ch<br>Rooms<br>Sold | Осс                   | % Ch<br>Occ | ADR      | % Ch<br>ADR | % Ch<br>RevPAR | % Ch<br>Rooms<br>Sold |
| Albuquerque     | 72.8% | -2.3%       | \$82.55  | -1.2%       | -3.5%          | -2.1%                 | 64.7%                 | 1.8%        | \$81.67  | 1.9%        | 3.8%           | 1.8%                  |
| Markets         |       |             |          |             |                |                       |                       |             |          |             |                |                       |
| 1               | 74.7% | 1.7%        | \$133.32 | 1.4%        | 3.1%           | 8.0%                  | 72.7%                 | -2.0%       | \$146.42 | 0.1%        | -1.9%          | 5.0%                  |
| 2               | 87.5% | -0.6%       | \$148.09 | 1.0%        | 0.4%           | 4.0%                  | 72.2%                 | 0.0%        | \$127.97 | 0.4%        | 0.4%           | 4.7%                  |
| 3               | 59.8% | -1.0%       | \$88.17  | 3.0%        | 1.9%           | -2.7%                 | 70.7%                 | 3.5%        | \$121.04 | 5.0%        | 8.6%           | 2.2%                  |
| 4               | 84.9% | 3.4%        | \$122.04 | 7.6%        | 11.3%          | 6.1%                  | 73.0%                 | 1.1%        | \$112.44 | 3.5%        | 4.6%           | 3.7%                  |
| 5               | 79.3% | 7.0%        | \$94.77  | 3.1%        | 10.3%          | 6.7%                  | 70.7%                 | 3.0%        | \$91.81  | 2.1%        | 5.2%           | 2.4%                  |
| 6               | 62.3% | -4.3%       | \$83.80  | -2.0%       | -6.2%          | -2.6%                 | 54.0%                 | -3.7%       | \$82.04  | -0.9%       | -4.6%          | -1.5%                 |
| 7               | 74.8% | 0.8%        | \$106.85 | -1.2%       | -0.4%          | 3.6%                  | 70.9%                 | 0.5%        | \$111.23 | 1.5%        | 2.1%           | 4.1%                  |
| 8               | 82.6% | -1.1%       | \$150.12 | 0.9%        | -0.2%          | 1.8%                  | 71.6%                 | -2.5%       | \$131.02 | 0.6%        | -2.0%          | 0.0%                  |
| 9               | 72.2% | 3.4%        | \$87.09  | 2.6%        | 6.2%           | 9.4%                  | 64.1%                 | 2.7%        | \$85.05  | 2.2%        | 5.0%           | 8.5%                  |
| 10              | 62.9% | 2.3%        | \$93.33  | 1.4%        | 3.7%           | 4.6%                  | 74.7%                 | 2.3%        | \$146.69 | 1.4%        | 3.7%           | 4.5%                  |
| Comp<br>Average | 74.0% | 0.8%        | \$108.19 | 1.5%        | 2.4%           | 3.3%                  | 69.0%                 | 0.6%        | \$112.49 | 1.6%        | 2.3%           | 3.2%                  |
| US Average      | 74.5% | 1.7%        | \$132.66 | 2.8%        | 4.6%           | 3.7%                  | 65.9%                 | 1.0%        | \$129.36 | 2.7%        | 3.8%           | 3.0%                  |