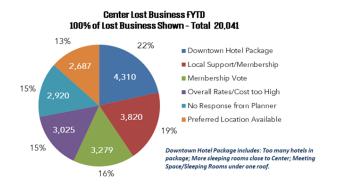

|                      |                |                | July      |                      | FYTD           |             |           |                      |  |
|----------------------|----------------|----------------|-----------|----------------------|----------------|-------------|-----------|----------------------|--|
| Lost Business        | # of<br>Events | Room<br>Nights | Attendees | Direct Spend         | # of<br>Events | Room Nights | Attendees | Direct Spend         |  |
| Total Lost Business  | 28             | 26,115         | 12,377    | \$ <u>12,226,884</u> | 28             | 26,115      | 12,377    | \$ <u>12,226,884</u> |  |
| Convention Center    | 9              | 20,041         | 9,050     | \$10,052,376         | 9              | 20,041      | 9,050     | \$10,052,376         |  |
| Non-Center Mtgs/Conv | 19             | 6,074          | 3,327     | \$2,174,508          | 19             | 6,074       | 3,327     | \$2,174,508          |  |
| Non-Center Sports    | -              | -              | -         | \$0                  | -              | -           | -         | \$0                  |  |

|                                                                     | Top 5 Destinations Chosen over ABQ |                  |        |            |      |            |      |  |   |  |   |  |
|---------------------------------------------------------------------|------------------------------------|------------------|--------|------------|------|------------|------|--|---|--|---|--|
| Convention Center Non-Center Meetings/Conventions Non-Center Sports |                                    |                  |        |            |      |            |      |  |   |  |   |  |
| July                                                                |                                    | FYTD             |        | July       | July |            | FYTD |  |   |  |   |  |
| Phoenix                                                             | 3,025                              | Phoenix          | 3,025  | Reno       | 695  | Reno       | 695  |  | 0 |  | 0 |  |
| San Diego                                                           | 2,382                              | San Diego        | 2,382  | Santa Fe   | 545  | Santa Fe   | 545  |  |   |  |   |  |
| Chicago                                                             | 1,950                              | Chicago          | 1,950  | Pittsburgh | 540  | Pittsburgh | 540  |  |   |  |   |  |
|                                                                     |                                    |                  |        | Long Beach | 144  | Long Beach | 144  |  |   |  |   |  |
| To Be Determined                                                    | 12,684                             | To Be Determined | 12,684 | Annapolis  | 30   | Annapolis  | 30   |  |   |  |   |  |