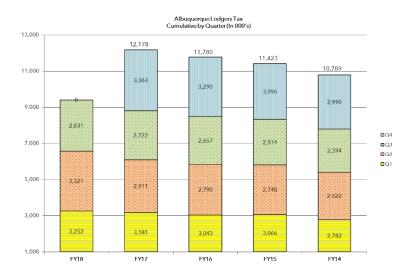

# Lodgers' Tax

# PRESIDENT'S REPORT JULY 2018

|                   | 5% F                   | Hotel Occupand | cy Tax Collections |                 |         |
|-------------------|------------------------|----------------|--------------------|-----------------|---------|
| Monthly Compariso | on Current Revenue     |                |                    |                 |         |
|                   |                        | % Ch from      |                    |                 |         |
| May '18           | May '17                | May '17        | FYTD               | PYTD            | FY % Ch |
| \$1,119,369.57    | \$1,072,223.56         | 4.4%           | \$11,353,479.27    | \$10,771,797.20 | 5.4%    |
| Monthly Compariso | on Airbnb              |                |                    |                 |         |
|                   |                        | % Ch from      |                    |                 |         |
| May '18           | May '17                | May '17        | FYTD               | PYTD            | FY % Ch |
| \$34,775.40       | \$0.00                 | 100.0%         | \$208,226.04       | \$0.00          | 100.0%  |
| Monthly Compariso | on Total Revenue exclu | ıding Airbnb   |                    |                 |         |
|                   |                        | % Ch from      |                    |                 |         |
| May '18           | May '17                | May '17        | FYTD               | PYTD            | FY % Ch |
| \$1,164,472.45    | \$1,072,223.56         | 8.6%           | \$11,581,237.10    | \$10,952,905.12 | 5.7%    |
| Monthly Compariso | on Total Revenue Curr  | ent/Airbnb/Del | linquent           |                 |         |
|                   |                        | % Ch from      |                    |                 |         |
| May '18           | May '17                | May '17        | FYTD               | PYTD            | FY % Ch |
| \$1,199,247.85    | \$1,072,223.56         | 11.8%          | \$11,789,463.14    | \$10,952,905.12 | 7.6%    |