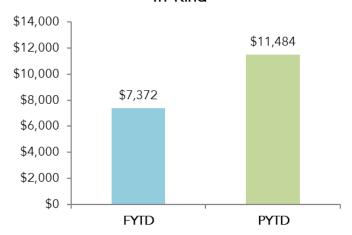

|             |        |
|--------------------|-------------|-------------|---------|-------------|-------------|--------|
|                    | July '18    | July '17    | % Ch    | FYTD        | PYTD        | % Ch   |
| Number of Meetings | 29          | 29          | 0.0%    | 29          | 29          | 0.0%   |
| Room Nights        | 15,939      | 13,663      | 16.7%   | 15,939      | 13,663      | 16.7%  |
| Attendance         | 13,400      | 16,777      | -20.1%  | 13,400      | 16,777      | -20.1% |
| Direct Spending    | \$5,956,594 | \$6,144,191 | -3.1%   | \$5,956,594 | \$6,144,191 | -3.1%  |

# PARTNER DEVELOPMENT



## **Total Private Revenue**



# Private Revenue

# \$25,000 \$18,609 \$19,846 \$15,000 \$10,000 \$11,594 \$7,584 \$5,000 \$1,290 \$310

# In-Kind



# **Partners**



## July Visit Albuquerque Partner Events:

July 16: ACE Training at Excel Staffing Companies, 11 attendees

July 19: Partner Orientation, 13 attendees

ADVERTISING IMPRESSIONS

| YOY  | FYTD      | PYTD      | JULY 2018 | JULY 2017 |
|------|-----------|-----------|-----------|-----------|
| -71% | 2,317,811 | 8,068,031 | 2,317,811 | 8,068,031 |

<sup>\*\*</sup>Due to some strategic changes to the advertising plan going into FY19, the new campaign started 10-15 days into July 2018.

Also, some new placements require ramp-up time. We expect these impression numbers to be steadier going into August and September.



# **PROJECTS**

### U-TRIP

- Icon design ->



#### **ASAE**

- Fabric booth —>
- Cabinet
- Table Top Graphics



### **ANNUAL MEETING**

- Evites
- Invitati