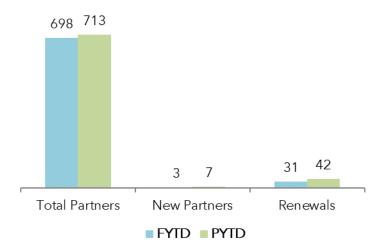

# **Partners**

## July Visit Albuquerque Partner Events:

July 16: ACE Training at Excel Staffing Companies, 11 attendees

July 19: Partner Orientation, 13 attendees

ADVERTISING IMPRESSIONS

| YOY  | FYTD      | PYTD      | JULY 2018 | JULY 2017 |
|------|-----------|-----------|-----------|-----------|
| -71% | 2,317,811 | 8,068,031 | 2,317,811 | 8,068,031 |