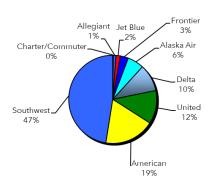

|  |  |  |
|                           | Jun '18             | Jun '17 | Jun '17   | CYTD      | PYTD      | PYTD         |  |  |  |  |  |  |
| Total Enplaned Passengers | 255,465             | 226,444 | 12.8%     | 1,290,212 | 1,141,529 | 13.0%        |  |  |  |  |  |  |
| Total Deplaned Passengers | 257,498             | 230,720 | 11.6%     | 1,279,619 | 1,127,944 | 13.4%        |  |  |  |  |  |  |
| Total All Passengers      | 512,963             | 457,164 | 12.2%     | 2,569,831 | 2,269,473 | 13.2%        |  |  |  |  |  |  |

### **Total Passengers by Calendar Year**

# 450000 450000 350000 250000 Manufact April Mark June July August Engenther October Sprenger October October Described Sprenger October October Described Sprenger Described Sprenger

### June 2018 Airline Market Share



Source: Albuquerque International Sunport

# **CONVENTION SALES, SERVICES** & SPORTS





|                     |             |                | July      |              | FYTD        |                |           |              |  |
|---------------------|-------------|----------------|-----------|--------------|-------------|----------------|-----------|--------------|--|
| TOTALBOOKINGS       | # of Events | Room<br>Nights | Attendees | Direct Spend | # of Events | Room<br>Nights | Attendees | Direct Spend |  |
| Number of Events    | 14          | 4,040          | 4,179     | \$1,559,541  | 14          | 4,040          | 4,179     | \$1,559,541  |  |
| New Citywides       | -           | -              | -         | \$0          | -           | -              | -         | \$0