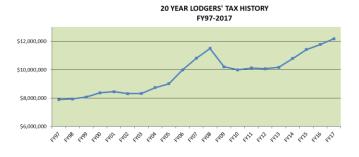

|
|                   |                        | % Ch from      |                    |                 |         |
| May '18           | May '17                | May '17        | FYTD               | PYTD            | FY % Ch |
| \$1,164,472.45    | \$1,072,223.56         | 8.6%           | \$11,581,237.10    | \$10,952,905.12 | 5.7%    |
| Monthly Compariso | on Total Revenue Curr  | ent/Airbnb/Del | linquent           |                 |         |
|                   |                        | % Ch from      |                    |                 |         |
| May '18           | May '17                | May '17        | FYTD               | PYTD            | FY % Ch |
| \$1,199,247.85    | \$1,072,223.56         | 11.8%          | \$11,789,463.14    | \$10,952,905.12 | 7.6%    |





Source: City of Albuquerque - Treasury Division, City Economist

# **SMITH TRAVEL RESEARCH**

|                 |       |             |          | Lo          | odging In      | dustry Re             | eport                 |             |          |             |                |                       |
|-----------------|-------|-------------|----------|-------------|----------------|-----------------------|-----------------------|-------------|----------|-------------|----------------|-----------------------|
|                 |       |             | June     | 2018        |                |                       | Calendar Year To Date |             |          |             |                |                       |
|                 | Осс   | % Ch<br>Occ | ADR      | % Ch<br>ADR | %