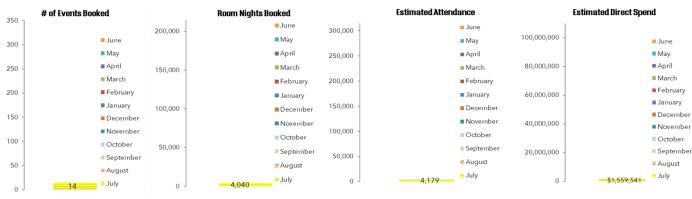

## • DOWN 50% FYTD

- •Jul '18: \$1.6M •Jul '17: \$3.1M
- •FYTD: \$1.6M
- ●PYTD: \$3.1M

# Booked Direct Spend

## DOWN 44% FYTD

- •Jul '18: 4,040 •Jul '17: 7,249
- •FYTD: 4,040 ●PYTD: 7,249

# Booked Room Nights

(Meetings, Conventions & Sports)

# DOWN 45% FYTD

- •Jul '18: 4,179
- •Jul '17: 7,635
- •FYTD: 4,179

# •PYTD: 7,635

# Booked Attendance

(Meetings, Conventions & Sports)

### DOWN 48% FYTD

- •Jul '18: 14 •Jul '17: 27
- •FYTD: 14 ●PYTD: 27

# Total Booked **Events**