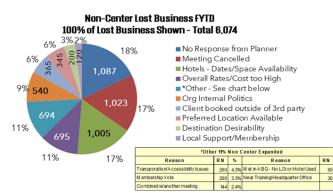

|                      |                |                | July      |                      | FYTD           |             |           |                      |  |
|----------------------|----------------|----------------|-----------|----------------------|----------------|-------------|-----------|----------------------|--|
| Lost Business        | # of<br>Events | Room<br>Nights | Attendees | Direct Spend         | # of<br>Events | Room Nights | Attendees | Direct Spend         |  |
| Total Lost Business  | 28             | 26,115         | 12,377    | \$ <u>12,226,884</u> | 28             | 26,115      | 12,377    | \$ <u>12,226,884</u> |  |
| Convention Center    | 9              | 20,041         | 9,050     | \$10,052,376         | 9              | 20,041      | 9,050     | \$10,052,376         |  |
| Non-Center Mtgs/Conv | 19             | 6,074          | 3,327     | \$2,174,508          | 19             | 6,074       | 3,327     | \$2,174,508          |  |
| Non-Center Sports    | -              | -              | -         | \$0                  | -              | -           | -         | \$0                  |  |

|                                                                     | Top 5 Destinations Chosen over ABQ |                  |        |            |      |            |      |  |   |  |   |  |
|---------------------------------------------------------------------|------------------------------------|------------------|--------|------------|------|------------|------|--|---|--|---|--|
| Convention Center Non-Center Meetings/Conventions Non-Center Sports |                                    |                  |        |            |      |            |      |  |   |  |   |  |
| July                                                                |                                    | FYTD             |        | July       | July |            | FYTD |  |   |  |   |  |
| Phoenix                                                             | 3,025                              | Phoenix          | 3,025  | Reno       | 695  | Reno       | 695  |  | 0 |  | 0 |  |
| San Diego                                                           | 2,382                              | San Diego        | 2,382  | Santa Fe   | 545  | Santa Fe   | 545  |  |   |  |   |  |
| Chicago                                                             | 1,950                              | Chicago          | 1,950  | Pittsburgh | 540  | Pittsburgh | 540  |  |   |  |   |  |
|                                                                     |                                    |                  |        | Long Beach | 144  | Long Beach | 144  |  |   |  |   |  |
| To Be Determined                                                    | 12,684                             | To Be Determined | 12,684 | Annapolis  | 30   | Annapolis  | 30   |  |   |  |   |  |