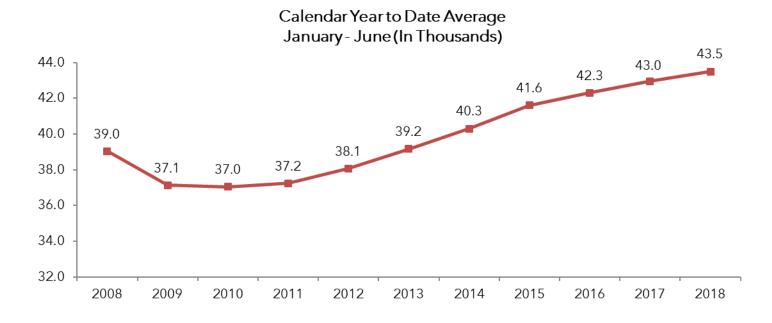

# **SMITH TRAVEL RESEARCH**

|                 |       |             |          | Lo          | odging In      | dustry Re             | eport                 |             |          |             |                |                       |
|-----------------|-------|-------------|----------|-------------|----------------|-----------------------|-----------------------|-------------|----------|-------------|----------------|-----------------------|
|                 |       |             | June     | 2018        |                |                       | Calendar Year To Date |             |          |             |                |                       |
|                 | Осс   | % Ch<br>Occ | ADR      | % Ch<br>ADR | % Ch<br>RevPAR | % Ch<br>Rooms<br>Sold | Осс                   | % Ch<br>Occ | ADR      | % Ch<br>ADR | % Ch<br>RevPAR | % Ch<br>Rooms<br>Sold |
| Albuquerque     | 72.8% | -2.3%       | \$82.55  | -1.2%       | -3.5%          | -2.1%                 | 64.7%                 | 1.8%        | \$81.67  | 1.9%        | 3.8%           | 1.8%                  |
| Markets         |       |             |          |             |                |                       |                       |             |          |             |                |                       |
| 1               | 74.7% | 1.7%        | \$133.32 | 1.4%        | 3.1%           | 8.0%                  | 72.7%                 | -2.0%       | \$146.42 | 0.1%        | -1.9%          | 5.0%                  |
| 2               | 87.5% | -0.6%       | \$148.09 | 1.0%        | 0.4%           | 4.0%                  | 72.2%                 | 0.0%        | \$127.97 | 0.4%        | 0.4%           | 4.7%                  |
| 3               | 59.8% | -1.0%       | \$88.17  | 3.0%        | 1.9%           | -2.7%                 | 70.7%                 | 3.5%        | \$121.04 | 5.0%        | 8.6%           | 2.2%                  |
| 4               | 84.9% | 3.4%        | \$122.04 | 7.6%        | 11.3%          | 6.1%                  | 73.0%                 | 1.1%        | \$112.44 | 3.5%        | 4.6%           | 3.7%                  |
| 5               | 79.3% | 7.0%        | \$94.77  | 3.1%        | 10.3%          | 6.7%                  | 70.7%                 | 3.0%        | \$91.81  | 2.1%        | 5.2%           | 2.4%                  |
| 6               | 62.3% | -4.3%       | \$83.80  | -2.0%       | -6.2%          | -2.6%                 | 54.0%                 | -3.7%       | \$82.04  | -0.9%       | -4.6%          | -1.5%                 |
| 7               | 74.8% | 0.8%        | \$106.85 | -1.2%       | -0.4%          | 3.6%                  | 70.9%                 | 0.5%        | \$111.23 | 1.5%        | 2.1%           | 4.1%                  |
| 8               | 82.6% | -1.1%       | \$150.12 | 0.9%        | -0.2%          | 1.8%                  | 71.6%                 | -2.5%       | \$131.02 | 0.6%        | -2.0%          | 0.0%                  |
| 9               | 72.2% | 3.4%        | \$87.09  | 2.6%        | 6.2%           | 9.4%                  | 64.1%                 | 2.7%        | \$85.05  | 2.2%        | 5.0%           | 8.5%                  |
| 10              | 62.9% | 2.3%        | \$93.33  | 1.4%        | 3.7%           | 4.6%                  | 74.7%                 | 2.3%        | \$146.69 | 1.4%        | 3.7%           | 4.5%                  |
| Comp<br>Average | 74.0% | 0.8%        | \$108.19 | 1.5%        | 2.4%           | 3.3%                  | 69.0%                 | 0.6%        | \$112.49 | 1.6%        | 2.3%           | 3.2%                  |
| US Average      | 74.5% | 1.7%        | \$132.66 | 2.8%        | 4.6%           | 3.7%                  | 65.9%                 | 1.0%        | \$129.36 | 2.7%        | 3.8%           | 3.0%                  |