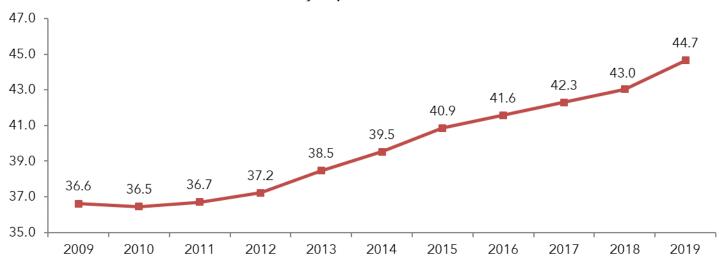

#### **Albuquerque Leisure and Hospitality Employment**

Calendar Year to Date Average January - April (In Thousands)

Source: Bureau of Labor Statistics