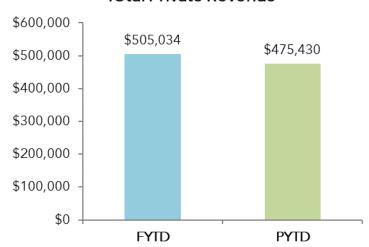

| TBD          | 9,509 |  |

|                    |              | Business Occ | curring |              |              |       |
|--------------------|--------------|--------------|---------|--------------|--------------|-------|
|                    | May '19      | May '18      | % Ch    | FYTD         | PYTD         | % Ch  |
| Number of Meetings | 42           | 43           | -2.3%   | 301          | 294          | 2.4%  |
| Room Nights        | 38,813       | 41,832       | -7.2%   | 199,979      | 172,101      | 16.2% |
| Attendance         | 67,257       | 73,849       | -8.9%   | 275,155      | 273,181      | 0.7%  |
| Direct Spending    | \$15,886,378 | \$17,447,260 | -8.9%   | \$83,722,628 | \$73,466,371 | 14.0% |

#### PARTNER DEVELOPMENT



#### **Total Private Revenue**



#### Private Revenue



#### In-Kind



#### **Partners**



#### May Visit Albuquerque Partner Events:

May 15: Partner Orientation, 4 attendees May 23: ACE Class at Explora, 12 attendees

# **MARKETING, COMMUNICATIONS & TOURISM**

| ADVERTISING | YOY | FYTD       | PYTD       | May 2019   | May 2018   |  |
|-------------|-----|------------|------------|------------|------------|--|
| IMPRESSIONS | 17% | 57,370,119 | 68,717,982 | 18,595,638 | 10,329,729 |  |

Due to a strategy shift, our advertising buy in FY19 focused on media placements with fewer impressions with a higher value.



# **PROJECTS**

IPW Booth/Counter

o Profile Sheet

#### National Senior Games

- Booklets
- Window Clings
- Map design
- o Airport welcome



## **COLLATERAL/AD PRODUCTION**

New Mexico Vacation Directory