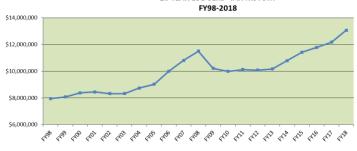

#### UP 10.2% FYTD.

- •Mar '19: \$1,373,751 •Mar '18: \$1,244,110
- •FYTD: \$10,366,608.59

Lodgers' Tax