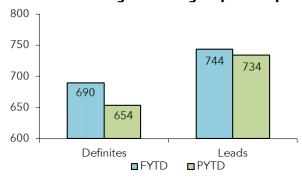

# CONVENTION SALES, SERVICES & SPORTS

|                                                            | Meetings Lead Production |        |        |         |         |       |  |  |  |  |  |  |
|------------------------------------------------------------|--------------------------|--------|--------|---------|---------|-------|--|--|--|--|--|--|
| May '19 May '18 % Ch FYTD PYTD % Ch                        |                          |        |        |         |         |       |  |  |  |  |  |  |
| Number of Leads                                            | 82                       | 70     | 17.1%  | 551     | 562     | -2.0% |  |  |  |  |  |  |
| Total Potential Room Nights                                | 47,589                   | 53,742 | -11.4% | 409,779 | 412,525 | -0.7% |  |  |  |  |  |  |
| Total Attendance 37,343 67,059 -44.3% 442,494 427,173 3.6% |                          |        |        |         |         |       |  |  |  |  |  |  |