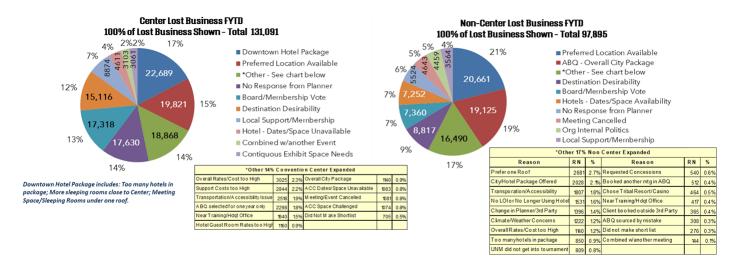

|                      |        |        | May       |                     | FYTD |             |           |                       |  |
|----------------------|--------|--------|-----------|---------------------|------|-------------|-----------|-----------------------|--|
| Lost Business        | # of   | Room   | Attendees | Direct Spend        | # of | Room Nights | Attandaes | Direct Spend          |  |
| Eost Busiliess       | Events | Nights | Attendees | dees Direct spend   |      | Room Nights | Attendees | Direct Spena          |  |
| Total Lost Business  | 25     | 15,344 | 10,425    | \$ <u>6,648,600</u> | 266  | 228,986     | 129,962   | \$ <u>109,750,783</u> |  |
| Convention Center    | 5      | 6,144  | 4,500     | \$3,123,779         | 68   | 131,091     | 66,997    | \$69,980,688          |  |
| Non-Center Mtgs/Conv | 18     | 7,614  | 3,908     | \$2,872,434         | 185  | 69,415      | 34,970    | \$24,589,981          |  |
| Non-Center Sports    | 2      | 1,586  | 2,017     | \$652,387           | 13   | 28,480      | 27,995    | \$15,180,114          |  |

|                                                                     | Top 5 Destinations Chosen over ABQ |                |        |                  |       |                |       |              |       |              |       |  |
|---------------------------------------------------------------------|------------------------------------|----------------|--------|------------------|-------|----------------|-------|--------------|-------|--------------|-------|--|
| Convention Center Non-Center Meetings/Conventions Non-Center Sports |                                    |                |        |                  |       |                |       |              |       |              |       |  |
| May FYTD May FYTD May FYTD                                          |                                    |                |        |                  |       |                |       |              |       |              |       |  |
| Jacksonville, FL                                                    | 1,960                              | Salt Lake City | 12,055 | San Diego        | 1,274 | San Diego      | 5,218 | Event Cxl    | 1,495 | Tampa        | 9,509 |  |
| Denver                                                              | 1,544                              | Las Vegas      | 5,996  | Tulsa            | 1,050 | Portland       | 4,104 | ABQ - No LOI | 91    | Phoenix      | 3,964 |  |
| Portland                                                            | 550                                | San Diego      | 5,967  | Colorado Springs | 586   | Chicago        | 3,382 |              |       | Denver       | 809   |  |
|                                                                     |                                    | Phoenix        | 5,626  | Phoenix          | 497   | San Antonio    | 2,692 |              |       | Pennsylvania | 449   |  |
| To Be Determined                                                    | 2,090                              | Orlando        | 4,902  | Santa Fe         | 433   | Salt Lake City | 2,617 |              |       | TBD          | 9,509 |  |