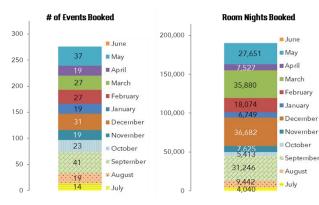

#### DOWN 8% FYTD

- •May '19: 37 •May '18: 47
- •FYTD: 276 ●PYTD: 300

Total Booked **Events** 

(Meetings, Conventions & Sports

#### DOWN 3% FYTD

- •May '19: 27,651
- •May '18 21,076
- •FYTD: 190,329
- •PYTD: 196,105

Booked Room Nights

(Meetings, Conventions & Sports)