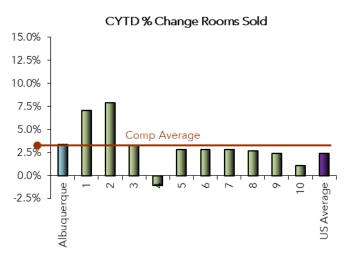

#### STR, INC.

|                 |       |             | April    |             | odging In      | dustry Re             | port  | C           | Calendar ` | Year to l   | Date           |                       |
|-----------------|-------|-------------|----------|-------------|----------------|-----------------------|-------|-------------|------------|-------------|----------------|-----------------------|
|                 | Осс   | % Ch<br>Occ | ADR      | % Ch<br>ADR | % Ch<br>RevPAR | % Ch<br>Rooms<br>Sold | Occ   | % Ch<br>Occ | ADR        | % Ch<br>ADR | % Ch<br>RevPAR | % Ch<br>Rooms<br>Sold |
| Albuquerque     | 69.9% | 4.0%        | \$90.28  | 5.2%        | 9.4%           | 2.9%                  | 63.9% | 4.1%        | \$85.21    | 5.1%        | 9.3%           | 3.4%                  |
| Markets         |       |             |          |             |                |                       |       |             |            |             |                |                       |
| 1               | 79.2% | 3.8%        | \$152.03 | 0.0%        | 3.8%           | 6.2%                  | 74.2% | 3.2%        | \$152.72   | 1.4%        | 4.6%           | 7.1%                  |
| 2               | 73.9% | 0.6%        | \$132.02 | 2.9%        | 3.5%           | 9.2%                  | 67.7% | 0.5%        | \$124.28   | 2.5%        | 3.0%           | 7.9%                  |
| 3               | 71.9% | 2.5%        | \$121.38 | 0.3%        | 2.8%           | 1.9%                  | 76.9% | 3.6%        | \$134.74   | 2.5%        | 6.2%           | 3.3%                  |
| 4               | 69.5% | -1.6%       | \$109.99 | 0.2%        | -1.4%          | -0.8%                 | 68.2% | -2.8%       | \$112.14   | 0.9%        | -2.0%          | -1.1%                 |
| 5               | 71.3% | 0.6%        | \$91.64  | -5.3%       | -4.7%          | 0.6%                  | 70.0% | 2.9%        | \$91.14    | 1.1%        | 4.0%           | 2.8%                  |
| 6               | 58.0% | 3.7%        | \$83.24  | -1.9%       | 1.7%           | 3.7%                  | 53.0% | 2.5%        | \$82.47    | 0.8%        | 3.3%           | 2.8%                  |
| 7               | 72.2% | -3.2%       | \$111.54 | -1.7%       | -4.8%          | 0.3%                  | 68.6% | -0.8%       | \$115.08   | 2.5%        | 1.7%           | 2.8%                  |
| 8               | 73.0% | -0.4%       | \$130.81 | 0.0%        | -0.4%          | 3.8%                  | 66.9% | -2.1%       | \$124.23   | 0.1%        | -1.9%          | 2.7%                  |
| 9               | 64.8% | -2.0%       | \$86.06  | -1.0%       | -3.0%          | 1.8%                  | 59.9% | -2.3%       | \$82.71    | -1.9%       | -4.1%          | 2.4%                  |
| 10              | 75.3% | -2.1%       | \$147.79 | 0.3%        | -1.8%          | -1.3%                 | 80.0% | 0.6%        | \$168.94   | 3.3%        | 3.9%           | 1.1%                  |
| Comp<br>Average | 70.8% | 0.5%        | \$114.25 | -0.1%       | 0.5%           | 2.6%                  | 68.1% | 0.9%        | \$115.79   | 1.7%        | 2.5%           | 3.2%                  |
| US Average      | 68.0% | 0.3%        | \$131.85 | 0.9%        | 1.2%           | 2.3%                  | 63.3% | 0.3%        | \$129.82   | 1.0%        | 1.4%           | 2.4%                  |