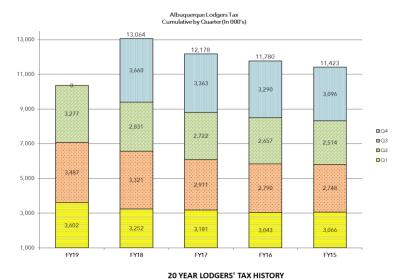

#### UP 10.2% FYTD.

- •Mar '19: \$1,373,751 •Mar '18: \$1,244,110
- •FYTD: \$10,366,608.59

Lodgers' Tax