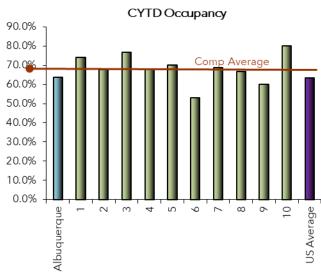

#### UP 4.1% CYTD

- •Apr '19: 69.9% •Apr '18: 67.1%
- •CYTD: 63.9% •PYTD: 61.4%

Hotel Occupancy

#### STR, INC.

|                 |       |             | April    |             | odging In      | dustry Re             | port  | C           | Calendar ` | Year to l   | Date           |                       |
|-----------------|-------|-------------|----------|-------------|----------------|-----------------------|-------|-------------|------------|-------------|----------------|-----------------------|
|                 | Осс   | % Ch<br>Occ | ADR      | % Ch<br>ADR | % Ch<br>RevPAR | % Ch<br>Rooms<br>Sold | Occ   | % Ch<br>Occ | ADR        | % Ch<br>ADR | % Ch<br>RevPAR | % Ch<br>Rooms<br>Sold |
| Albuquerque     | 69.9% | 4.0%        | \$90.28  | 5.2%        | 9.4%           | 2.9%                  | 63.9% | 4.1%        | \$85.21    | 5.1%        | 9.3%           | 3.4%                  |
| Markets         |       |             |          |             |                |                       |       |             |            |             |                |                       |
| 1               | 79.2% | 3.8%        | \$152.03 | 0.0%        | 3.8%           | 6.2%                  | 74.2% | 3.2%        | \$152.72   | 1.4%        | 4.6%           | 7.1%                  |
| 2               | 73.9% | 0.6%        | \$132.02 | 2.9%        | 3.5%           | 9.2%                  | 67.7% | 0.5%        | \$124.28   | 2.5%        | 3.0%           | 7.9%                  |
| 3               | 71.9% | 2.5%        | \$121.38 | 0.3%        | 2.8%           | 1.9%                  | 76.9% | 3.6%        | \$134.74   | 2.5%        | 6.2%           | 3.3%                  |
| 4               | 69.5% | -1.6%       | \$109.99 | 0.2%        | -1.4%          | -0.8%                 | 68.2% | -2.8%       | \$112.14   | 0.9%        | -2.0%          | -1.1%                 |
| 5               | 71.3% | 0.6%        | \$91.64  | -5.3%       | -4.7%          | 0.6%                  | 70.0% | 2.9%        | \$91.14    | 1.1%        | 4.0%           | 2.8%                  |
| 6               | 58.0% | 3.7%        | \$83.24  | -1.9%       | 1.7%           | 3.7%                  | 53.0% | 2.5%        | \$82.47    | 0.8%        | 3.3%           | 2.8%                  |
| 7               | 72.2% | -3.2%       | \$111.54 | -1.7%       | -4.8%          | 0.3%                  | 68.6% | -0.8%       | \$115.08   | 2.5%        | 1.7%           | 2.8%                  |
| 8               | 73.0% | -0.4%       | \$130.81 | 0.0%        | -0.4%          | 3.8%                  | 66.9% | -2.1%       | \$124.23   | 0.1%        | -1.9%          | 2.7%                  |
| 9               | 64.8% | -2.0%       | \$86.06  | -1.0%       | -3.0%          | 1.8%                  | 59.9% | -2.3%       | \$82.71    | -1.9%       | -4.1%          | 2.4%                  |
| 10              | 75.3% | -2.1%       | \$147.79 | 0.3%        | -1.8%          | -1.3%                 | 80.0% | 0.6%        | \$168.94   | 3.3%        | 3.9%           | 1.1%                  |
| Comp<br>Average | 70.8% | 0.5%        | \$114.25 | -0.1%       | 0.5%           | 2.6%                  | 68.1% | 0.9%        | \$115.79   | 1.7%        | 2.5%           | 3.2%                  |
| US Average      | 68.0% | 0.3%        | \$131.85 | 0.9%        | 1.2%           | 2.3%                  | 63.3% | 0.3%        | \$129.82   | 1.0%        | 1.4%           | 2.4%                  |