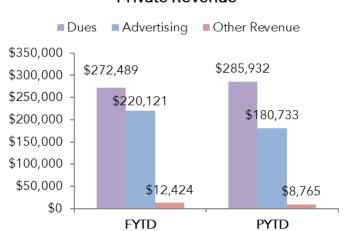

9 |  |

|                    |              | Business Occ | curring |              |              |       |
|--------------------|--------------|--------------|---------|--------------|--------------|-------|
|                    | May '19      | May '18      | % Ch    | FYTD         | PYTD         | % Ch  |
| Number of Meetings | 42           | 43           | -2.3%   | 301          | 294          | 2.4%  |
| Room Nights        | 38,813       | 41,832       | -7.2%   | 199,979      | 172,101      | 16.2% |
| Attendance         | 67,257       | 73,849       | -8.9%   | 275,155      | 273,181      | 0.7%  |
| Direct Spending    | \$15,886,378 | \$17,447,260 | -8.9%   | \$83,722,628 | \$73,466,371 | 14.0% |

#### PARTNER DEVELOPMENT



#### **Total Private Revenue**



#### Private Revenue



#### In-Kind



#### **Partners**



#### May Visit Albuquerque Partner Events:

May 15: Partner Orientation, 4 attendees May 23: ACE Class at Explora, 12 attendees

# **MARKETING, COMMUNICATIONS & TOURISM**

| ADVERTISING | YOY | FYTD       | PYTD       | May 2019   | May 2018   |  |
|-------------|-----|------------|------------|------------|------------|--|
| IMPRESSIONS | 17% | 57,370,119 | 68,717,982 | 18,595,638 | 10,329,729 |  |

Due to a strategy shift, our advertising buy in FY19 focused on media placements with fewer impressions with a higher value.



# **PROJECTS**

IPW Booth/Counter

o Profile Sheet

#### National Senior Games

- Booklets
- Window Clings
- Map design
- o Airport welcome



## **COLLATERAL/AD PRODUCTION**

New Mexico Vacation Directory Ad
Turner Meet and Gree