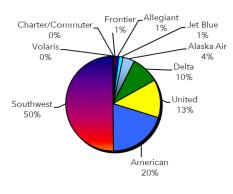

#### **April 2019 Airline Market Share**

Source: Albuquerque International Sunport