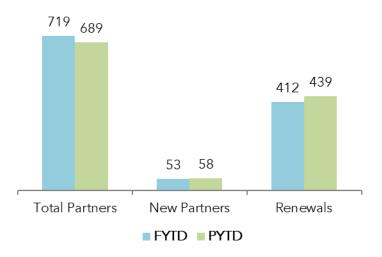

| Business Occ | curring |              |              |       |
|--------------------|--------------|--------------|---------|--------------|--------------|-------|
|                    | May '19      | May '18      | % Ch    | FYTD         | PYTD         | % Ch  |
| Number of Meetings | 42           | 43           | -2.3%   | 301          | 294          | 2.4%  |
| Room Nights        | 38,813       | 41,832       | -7.2%   | 199,979      | 172,101      | 16.2% |
| Attendance         | 67,257       | 73,849       | -8.9%   | 275,155      | 273,181      | 0.7%  |
| Direct Spending    | \$15,886,378 | \$17,447,260 | -8.9%   | \$83,722,628 | \$73,466,371 | 14.0% |

#### PARTNER DEVELOPMENT



#### **Total Private Revenue**



#### Private Revenue



#### In-Kind



#### **Partners**



#### May Visit Albuquerque Partner Events:

May 15: Partner Orientation, 4 attendees May 23: ACE Class at Explora, 12 attendees

# **MARKETING, COMMUNICATIONS & TOURISM**

| ADVERTISING | YOY | FYTD       | PYTD       | May 2019   | May 2018   |  |
|-------------|-----|------------|------------|------------|------------|--|
| IMPRESSIONS | 17% | 57,370,119 | 68,717,982 | 18,595,638 | 10,329,729 |  |

Due to a strategy shift, our advertising buy in FY19 focused on media placements with fewer impressions with a higher value.



# **PROJECTS**

IPW Booth/Counter

o Profile Sheet

#### National Senior Games

- Booklets
- Window Clings
- Map design
- o Airport welcome



## **COLLATERAL/AD PRODUCTION**

New Mexico Vacation Directory Ad
Turner Meet and Greet Signs
ARSC Reprint Signs
Volunteer