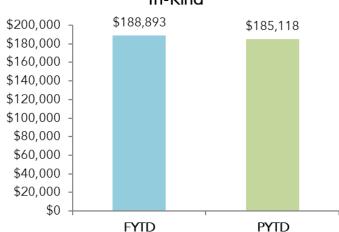

|              | Business Occ | curring |              |              |       |
|--------------------|--------------|--------------|---------|--------------|--------------|-------|
|                    | May '19      | May '18      | % Ch    | FYTD         | PYTD         | % Ch  |
| Number of Meetings | 42           | 43           | -2.3%   | 301          | 294          | 2.4%  |
| Room Nights        | 38,813       | 41,832       | -7.2%   | 199,979      | 172,101      | 16.2% |
| Attendance         | 67,257       | 73,849       | -8.9%   | 275,155      | 273,181      | 0.7%  |
| Direct Spending    | \$15,886,378 | \$17,447,260 | -8.9%   | \$83,722,628 | \$73,466,371 | 14.0% |

#### PARTNER DEVELOPMENT



#### **Total Private Revenue**



#### Private Revenue



#### In-Kind



#### **Partners**



#### May Visit Albuquerque Partner Events:

May 15: Partner Orientation, 4 attendees May 23: ACE Class at Explora, 12 attendees

# **MARKETING, COMMUNICATIONS & TOURISM**

| ADVERTISING | YOY | FYTD       | PYTD       | May 2019   | May 2018   |  |
|-------------|-----|------------|------------|------------|------------|--|
| IMPRESSIONS | 17% | 57,370,119 | 68,717,982 | 18,595,638 | 10,329,729 |  |

Due to a strategy shift, our advertising buy in FY19 focused on media placements with fewer impressions with a higher value.



# **PROJECTS**

IPW Booth/Counter

o Profile Sheet

#### National Senior Games

- Booklets
- Window Clings
- Map design
- o Airport welcome



## **COLLATERAL/AD PRODUCTION**

New Mexico Vacation Directory Ad
Turner Meet and Greet Signs
ARSC Rep