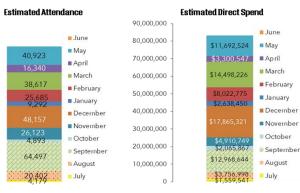

### DOWN 3.6% FYTD

- •May '19: \$12M •May '18: \$8M
- •FYTD: \$83.3M
- •PYTD: \$86.4M Booked

Direct Spend

#### DOWN 3% FYTD

- •May '19: 27,651
- •May '18 21,076
- •FYTD: 190,329
- •PYTD: 196,105

Booked Room Nights

(Meetings, Conventions & Sports)

#### UP 1% FYTD

- •May '19: 40,923
- •May '18: 45,681
- •FYTD: 299,108

•PYTD: 296,479

Booked Attendance

(Meetings, Conventions & Spor

# **CONVENTION SALES, SERVICES** & SPORTS

|                     |             |                | Мау       |              | FYTD        |                |           |              |  |
|---------------------|-------------|----------------|-----------|--------------|-------------|----------------|-----------|--------------|--|
| TOTAL BOOKINGS      | # of Events | Room<br>Nights | Attendees | Direct Spend | # of Events | Room<br>Nights | Attendees | Direct Spend |  |
| Number of Events    | 37          | 27,651         | 40,923    | \$11,692,524 | 276         | 190,329        | 299,108   | \$83,279,642 |  |
| New Citywides       | 2           | 4,297          | 3,972     | \$1,712,515  | 18          | 38,535         | 39,222    | \$17,229,055 |  |
| Total Citywides     | 8           | 17,097         | 25,442    | \$7,011,281  | 53          | 118,558        | 177,835   | \$50,822,768 |  |
| Total Non-Citywides | 29          | 10,554         | 15,481    | \$4,681,243  | 223         | 71,771         | 121,273   | \$32,456,874 |  |