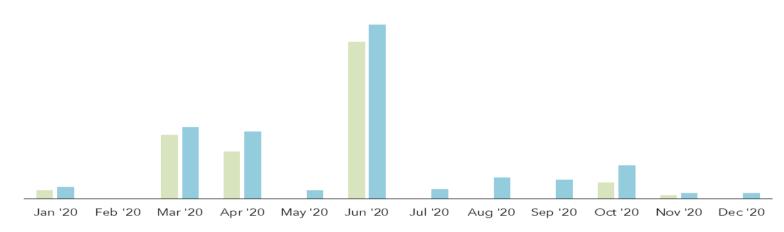

#### Calendar Year 2020 Business Occurring Pace

| 2020         | Jan '20  | Feb '20  | Mar '20 | Apr '20 | May '20 | Jun '20 | Jul '20 | Aug '20 | Sep '20 | Oct '20 | Nov '20 | Dec '20  | Total  |
|--------------|----------|----------|---------|---------|---------|---------|---------|---------|---------|---------|---------|----------|--------|
| 12/31/2017   | 1,044    | 0        | 7,632   | 5,691   | 0       | 18,670  | 0       | 0       | 0       | 1,990   | 474     | 0        | 35,501 |
| 12/31/2018   | 1,461    | 30       | 8,533   | 8,056   | 1,067   | 20,708  | 1,197   | 2,575   | 2,330   | 4,035   | 723     | 715      | 51,430 |
| June - Natio | onal Spe | ech & De | bate    |         |         |         |         |         |         |         | %       | Increase | 45%    |

#### Highlights of this month's report:

- Calendar Year 2018 ended showing a strong increase of bookings in the year compared to same time last year with a 131% increase in bookings, or 119K room nights added.
  - o Overall 2018 ended ahead of pace by 16%, ~28K in room nights compared to same time last year. Meetings & Conventions Definites were up 5% or ~3K and Sports bookings were ahead of pace at 22%, ~25K in room nights.
  - o 2018 Convention Center ended behind pace by 13%, approximately 7K room nights compared to same time last year.
  - 2018 Non-center ended ahead of pace in meetings/conventions at 26%, approximately 10K in room nights. Sporting events were up by 29%, approximately 26K room nights. Total non-center year end was up 28%, with an increase of ~36K room nights.
- 2019 is showing an increase of 85% year over year, approximately 61K room nights added.
  - o 2019 overall room nights are above pace compared to 2018 at 47% or ~43K room nights. Meetings / conventions are up 16%, ~9K room nights while Sporting events are showing an overall increase of 106% which is affected by National Senior Games set to occur in June 2019.
- 2020 is showing an increase of 45% year over year, or ~16K room nights added.
  - o 2020 overall room nights are below pace compared to 2019 with a decrease of -28%, approximately 20K room nights. Meetings & Conventions are up by 1% or ~400 room nights while sporting events are down by 68% or 21K room nights. The sports and overall variance is strongly affected again by National Senior Games.