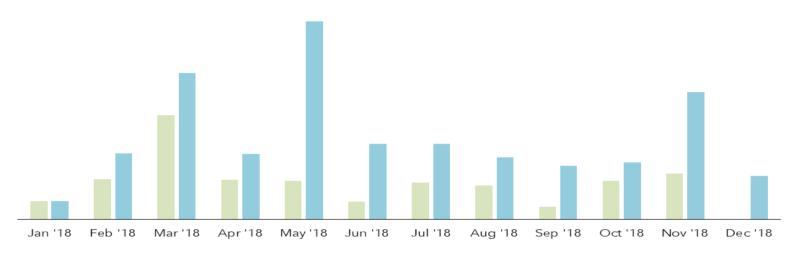

### Calendar Year 2018 Business Occurring Pace

| I | 2018       | Jan '18 | Feb '18 | Mar '18 | Apr '18 | May '18 | Jun '18 | Jul '18 | Aug '18 | Sep '18 | Oct '18 | Nov '18 | Dec '18  | Total   |
|---|------------|---------|---------|---------|---------|---------|---------|---------|---------|---------|---------|---------|----------|---------|
|   | 12/31/2017 | 3,862   | 8,510   | 22,062  | 8,380   | 8,192   | 3,748   | 7,802   | 7,284   | 2,722   | 8,169   | 9,753   | 0        | 90,484  |
|   | 12/31/2018 | 3,862   | 13,969  | 30,980  | 13,888  | 41,832  | 16,046  | 15,939  | 13,140  | 11,317  | 12,027  | 26,868  | 9,250    | 209,118 |
|   |            |         |         |         |         |         |         |         |         |         |         | %       | Increase | 131%    |

#### Highlights of this month's report:

- Calendar Year 2018 ended showing a strong increase of bookings in the year compared to same time last year with a 131% increase in bookings, or 119K room nights added.
  - o Overall 2018 ended ahead of pace by 16%, ~28K in room nights compared to same time last year. Meetings & Conventions Definites were up 5% or ~3K and Sports bookings were ahead of pace at 22%, ~25K in room nights.
  - o 2018 Convention Center ended behind pace by 13%, approximately 7K room nights compared to same time last year.
  - 2018 Non-center ended ahead of pace in meetings/conventions at 26%, approximately 10K in room nights. Sporting events were up by 29%, approximately 26K room nights. Total non-center year end was up 28%, with an increase of ~36K room nights.
- 2019 is showing an increase of 85% year over year, approximately 61K room nights added.
  - o 2019 overall room nights are above pace compared to 2018 at 47% or ~43K room nights. Meetings / conventions are up 16%, ~9K room nights while Sporting events are showing an overall increase of 106% which is affected by National Senior Games set to occur in June 2019.
- 2020 is showing an increase of 45% year over year, or ~16K room nights added.
  - o 2020 overall room nights are below pace compared to 2019 with a decrease of -28%, approximately 20K room nights. Meetings & Conventions are up by 1% or ~400 room nights while sporting events are down by 68% or 21K room nights. The sports and overall variance is strongly affected again by National Senior Games.