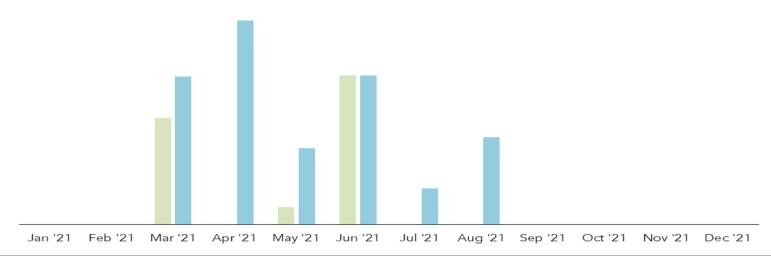

#### Calendar Year 2021 Business Occurring Pace

| 2021       | Jan '21 | Feb '21 | Mar '21 | Apr '21 | May '21 | Jun '21 | Jul '21 | Aug '21 | Sep '21 | Oct '21 | Nov '21 | Dec '21 | Total  |
|------------|---------|---------|---------|---------|---------|---------|---------|---------|---------|---------|---------|---------|--------|
| 12/31/2017 | 0       | 0       | 2,417   | 0       | 400     | 3,380   | 0       | 0       | 0       | 0       | 0       | 0       | 6,197  |
| 12/31/2018 | 0       | 0       | 3,352   | 4,619   | 1,725   | 3,380   | 826     | 1,984   | 0       | 0       | 0       | 0       | 15,886 |
|            | ,       |         |         |         |         |         |         |         |         |         | ,       |         | 156%   |