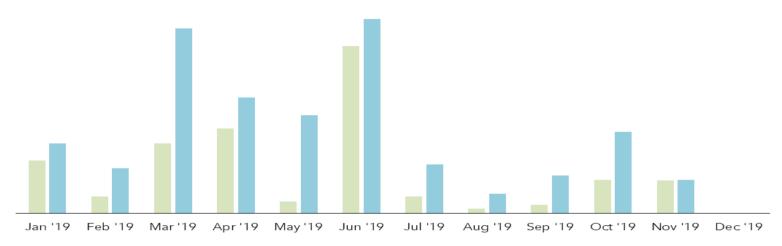

#### Calendar Year 2019 Business Occurring Pace

| 2019       | Jan '19 | Feb '19 | Mar '19 | Apr '19 | May '19 | Jun '19 | Jul '19 | Aug '19 | Sep '19 | Oct '19 | Nov '19 | Dec '19  | Total   |
|------------|---------|---------|---------|---------|---------|---------|---------|---------|---------|---------|---------|----------|---------|
| 12/31/2017 | 7,546   | 2,467   | 10,054  | 12,170  | 1,703   | 23,920  | 2,419   | 719     | 1,298   | 4,840   | 4,755   | 0        | 71,891  |
| 12/31/2018 | 10,034  | 6,462   | 26,486  | 16,567  | 14,077  | 27,827  | 7,006   | 2,815   | 5,450   | 11,669  | 4,840   | 0        | 133,233 |
|            |         |         |         |         |         |         |         |         |         |         | %       | Increase | 85%     |

#### Highlights of this month's report:

- Calendar Year 2018 ended showing a strong increase of bookings in the year compared to same time last year with a 131% increase in bookings, or 119K room nights added.
  - o Overall 2018 ended ahead of pace by 16%, ~28K in room nights compared to same time last year. Meetings & Conventions Definites were up 5% or ~3K and Sports bookings were ahead of pace at 22%, ~25K in room nights.
  - o 2018 Convention Center ended behind pace by 13%, approximately 7K room nights compared to same time last year.
  - 2018 Non-center ended ahead of pace in meetings/conventions at 26%, approximately 10K in room nights. Sporting events were up by 29%, approximately 26K room nights. Total non-center year end was up 28%, with an increase of ~36K room nights.
- 2019 is showing an increase of 85% year over year, approximately 61K room nights added.
  - o 2019 overall room nights are above pace compared to 2018 at 47% or ~43K room nights. Meetings / conventions are up 16%, ~9K room nights while Sporting events are showing an overall increase of 106% which is affected by National Senior Games set to occur in June 2019.
- 2020 is showing an increase of 45% year over year, or ~16K room nights added.
  - o 2020 overall room nights are below pace compared to 2019 with a decrease of -28%, approximately 20K room nights. Meetings & Conventions are up by 1% or ~400 room nights while sporting events are down by 68% or 21K room nights. The sports and overall variance is strongly affected again by National Senior Games.