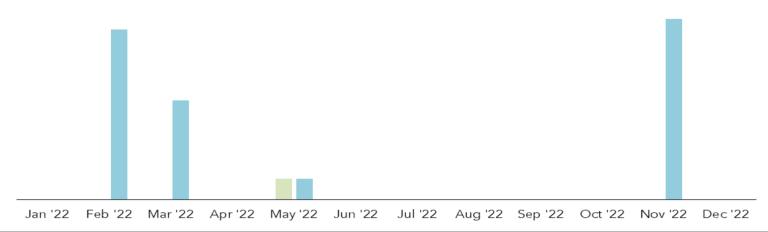

### Calendar Year 2022 Business Occurring Pace

| 2022          | Jan '22 | Feb '22 | Mar '22 | Apr '22 | May '22 | Jun '22 | Jul '22 | Aug '22 | Sep '22 | Oct '22 | Nov '22 | Dec '22 | Total |
|---------------|---------|---------|---------|---------|---------|---------|---------|---------|---------|---------|---------|---------|-------|
| 12/31/2017    | 0       | 0       | 0       | 0       | 287     | 0       | 0       | 0       | 0       | 0       | 0       | 0       | 287   |
| 12/31/2018    | 0       | 2,375   | 1,382   | 0       | 287     | 0       | 0       | 0       | 0       | 0       | 2,525   | 0       | 6,569 |
| % Increase 2° |         |         |         |         |         |         |         |         |         |         |         | 2189%   |       |