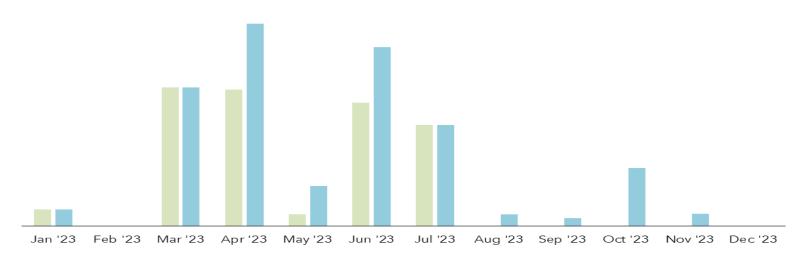

36% of all COVID Lost Groups have rebooked their meetings or events representing 26% of the lost room nights.

The chart below reflects the years these groups have been rescheduled to at this time.

<sup>\*16,493</sup> room nights previously associated with 2024 are now pending for 2026 and/or 2027.