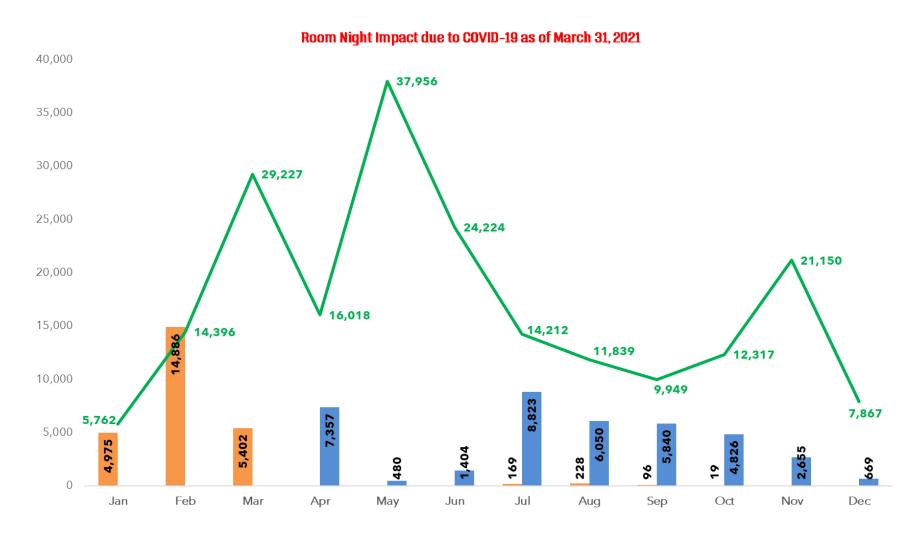

As a supplement to the current Pace Report, the chart below has been designed to provide an overview of the current room night impact on business occurring due to the COVID-19 pandemic. All data is presented as of March 31, 2021.

#### Legend:

3 YR AVERAGE: Average monthly room nights that occurred during calendar years 2017-2019
2020: Room nights that occurred during calendar year 2020
2021: Room nights that occurred or are set to occur in 2021 as of the date above 2021 future events remain subject to cancellation

#### Calendar Year 2021 Business Occurring Pace

| 2021      | Jan '21 | Feb '21 | Mar '21 | Apr '21 | May '21 | Jun '21 | Jul '21 | Aug '21 | Sep '21 | Oct '21 | Nov '21 | Dec '21 | Total  |
|-----------|---------|---------|---------|---------|---------|---------|---------|---------|---------|---------|---------|---------|--------|
| 3/31/2020 | 2,041   | 2,617   | 9,021   | 13,518  | 2,688   | 4,185   | 8,487   | 5,487   | 1,925   | 3,282   | 1,096   | 0       | 54,347 |
| 3/31/2021 | 0       | 0       | 0       | 7,357   | 480     | 1,404   | 8,823   | 6,050   | 5,840   | 4,826   | 2,655   | 669     | 38,104 |
|           |         |         |         |         |         |         |         |         |         |         | %       | Change  | -30%   |