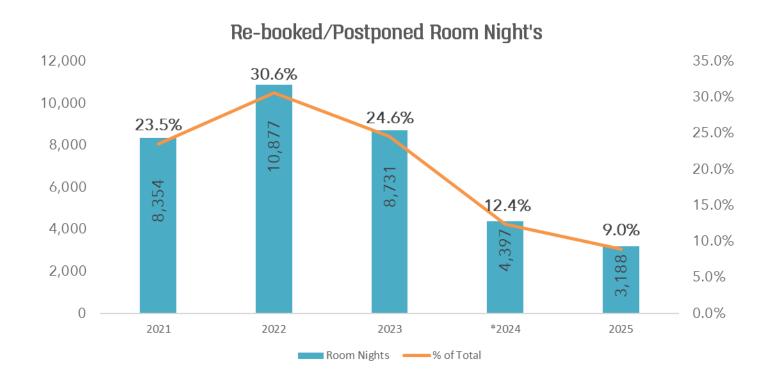

36% of all COVID Lost Groups have rebooked their meetings or events representing 26% of the lost room nights.

The chart below reflects the years these groups have been rescheduled to at this time.

<sup>\*16,493</sup> room nights previously associated with 2024 are now pending for 2026 and/or 2027.