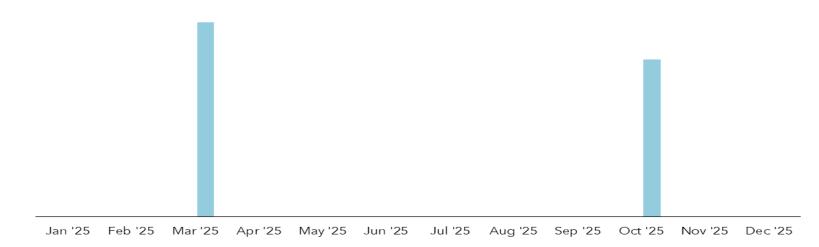

36% of all COVID Lost Groups have rebooked their meetings or events representing 26% of the lost room nights.

The chart below reflects the years these groups have been rescheduled to at this time.

<sup>\*16,493</sup> room nights previously associated with 2024 are now pending for 2026 and/or 2027.