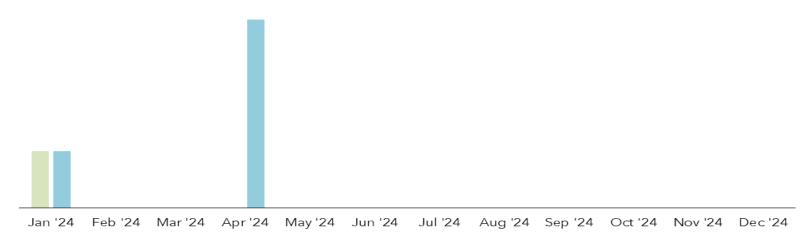

36% of all COVID Lost Groups have rebooked their meetings or events representing 26% of the lost room nights.

The chart below reflects the years these groups have been rescheduled to at this time.

<sup>\*16,493</sup> room nights previously associated with 2024 are now pending for 2026 and/or 2027.