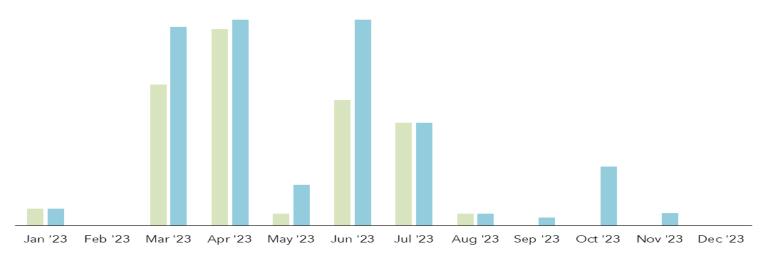

## Calendar Year 2023 Business Occurring Pace

| 2023      | Jan '23 | Feb '23 | Mar '23 | Apr '23 | May '23 | Jun '23 | Jul '23 | Aug '23 | Sep '23 | Oct '23 | Nov '23 | Dec '23  | Total  |
|-----------|---------|---------|---------|---------|---------|---------|---------|---------|---------|---------|---------|----------|--------|
| 6/30/2020 | 760     | 0       | 6,361   | 8,852   | 550     | 5,647   | 4,622   | 556     | 0       | 0       | 0       | 0        | 27,348 |
| 6/30/2021 | 760     | 0       | 8,947   | 9,262   | 1,845   | 9,266   | 4,622   | 556     | 367     | 2,674   | 560     | 0        | 38,859 |
|           |         |         |         |         |         |         |         |         |         |         | %       | Increase | 42%    |

|           |           | All Two Ye    | ars Out Calenda | r Year Busine | ss Occurring Pa | ace to STLY - as | of 6/30/202 | 21     |        |          |
|-----------|-----------|---------------|-----------------|---------------|-----------------|------------------|-------------|--------|--------|----------|
|           |           | 2023 Definite |                 |               | 2022 STLY       |                  | Tent        | ative  | EOY Po | otential |
|           | Mtgs/Conv | Sports        | Total All Biz   | Mtgs/Conv     | Sports          | Total All Biz    | 2023        | 2022   | 2023   | 2022     |
| January   | 760       | 0             | 760             | 280           | 0               | 280              | 0           | 1,255  | 760    | 1,535    |
| February  | 0         | 0             | 0               | 3,981         | 0               | 3,981            | 5,441       | 150    | 5,441  | 4,131    |
| March     | 558       | 8,389         | 8,947           | 2,959         | 5,669           | 8,628            | 0           | 165    | 8,947  | 8,793    |
| April     | 3,020     | 6,242         | 9,262           | 1,819         | 6,242           | 8,061            | 4,489       | 1,637  | 13,751 | 9,698    |
| May       | 1,845     | 0             | 1,845           | 2,469         | 287             | 2,756            | 1,169       | 216    | 3,014  | 2,972    |
| June      | 9,266     | 0             | 9,266           | 1,755         | 0               | 1,755            | 0           | 5,653  | 9,266  | 7,408    |
| July      | 4,622     | 0             | 4,622           | 1,137         | 43              | 1,180            | 416         | 3,801  | 5,038  | 4,981    |
| August    | 556       | 0             | 556             | 0             | 0               | 0                | 2,890       | 400    | 3,446  | 400      |
| September | 367       | 0             | 367             | 2,050         | 0               | 2,050            | 4,619       | 1,268  | 4,986  | 3,318    |
| October   | 2,674     | 0             | 2,674           | 0             | 0               | 0                | 854         | 1,803  | 3,528  | 1,803    |
| November  | 560       | 0             | 560             | 3,085         | 0               | 3,085            | 0           | 0      | 560    | 3,085    |
| December  | 0         | 0             | 0               | 0             | 0               | 0                | 0           | 0      | 0      | 0        |
| Total     | 24,228    | 14,631        | 38,859          | 19,535        | 12,241          | 31,776           | 19,878      | 16,348 | 58,737 | 48,124   |
| Variance  | 24%       | 20%           | 22%             |               |                 |                  | 22%         | 3,530  | 22%    | 10,613   |