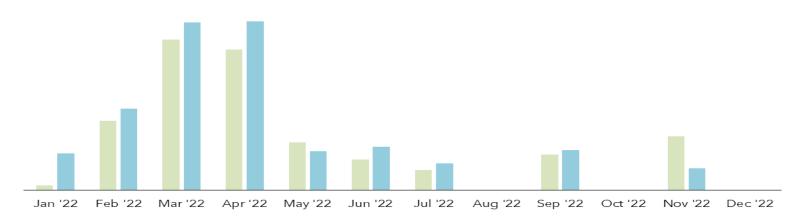

#### Calendar Year 2022 Business Occurring Pace

| 2022      | Jan '22 | Feb '22 | Mar '22 | Apr '22 | May '22 | Jun '22 | Jul '22 | Aug '22 | Sep '22 | Oct '22 | Nov '22 | Dec '22  | Total  |
|-----------|---------|---------|---------|---------|---------|---------|---------|---------|---------|---------|---------|----------|--------|
| 6/30/2020 | 280     | 3,981   | 8,628   | 8,061   | 2,756   | 1,755   | 1,180   | 0       | 2,050   | 0       | 3,085   | 0        | 31,776 |
| 6/30/2021 | 2,108   | 4,664   | 9,614   | 9,676   | 2,231   | 2,511   | 1,558   | 0       | 2,310   | 0       | 1,258   | 0        | 35,930 |
|           | ,       |         |         |         |         |         | -       |         |         |         | %       | Increase | 13%    |

|           |           | All One Ye    | ear Out Calendar | Year Busines | s Occurring Pa | nce to STLY - as o | of 6/30/202 | 1      |        |          |
|-----------|-----------|---------------|------------------|--------------|----------------|--------------------|-------------|--------|--------|----------|
|           |           | 2022 Definite |                  |              | 2021 STLY      |                    | Tent        | ative  | EOY Po | otential |
|           | Mtgs/Conv | Sports        | Total All Biz    | Mtgs/Conv    | Sports         | Total All Biz      | 2022        | 2021   | 2022   | 2021     |
| January   | 2,108     | 0             | 2,108            | 2,239        | 0              | 2,239              | 1,633       | 1,842  | 3,741  | 4,081    |
| February  | 4,664     | 0             | 4,664            | 2,667        | 0              | 2,667              | 777         | 4,829  | 5,441  | 7,496    |
| March     | 3,945     | 5,669         | 9,614            | 3,466        | 5,669          | 9,135              | 1,572       | 3,158  | 11,186 | 12,293   |
| April     | 3,434     | 6,242         | 9,676            | 4,304        | 10,364         | 14,668             | 2,385       | 207    | 12,061 | 14,875   |
| May       | 1,944     | 287           | 2,231            | 3,797        | 400            | 4,197              | 626         | 0      | 2,857  | 4,197    |
| June      | 2,511     | 0             | 2,511            | 5,152        | 0              | 5,152              | 4,516       | 520    | 7,027  | 5,672    |
| July      | 1,515     | 43            | 1,558            | 3,101        | 6,629          | 9,730              | 0           | 2,004  | 1,558  | 11,734   |
| August    | 0         | 0             | 0                | 6,045        | 0              | 6,045              | 3,514       | 594    | 3,514  | 6,639    |
| September | 2,310     | 0             | 2,310            | 3,527        | 80             | 3,607              | 1,743       | 2,905  | 4,053  | 6,512    |
| October   | 0         | 0             | 0                | 3,282        | 0              | 3,282              | 655         | 2,415  | 655    | 5,697    |
| November  | 1,258     | 0             | 1,258            | 1,005        | 0              | 1,005              | 363         | 5,305  | 1,621  | 6,310    |
| December  | 0         | 0             | 0                | 0            | 0              | 0                  | 0           | 0      | 0      | 0        |
| Total     | 23,689    | 12,241        | 35,930           | 38,585       | 23,142         | 61,727             | 17,784      | 23,779 | 53,714 | 85,506   |
| Variance  | -39%      | -47%          | -42%             |              |                |                    | -25%        | 5,995  | -37%   | 31,792   |