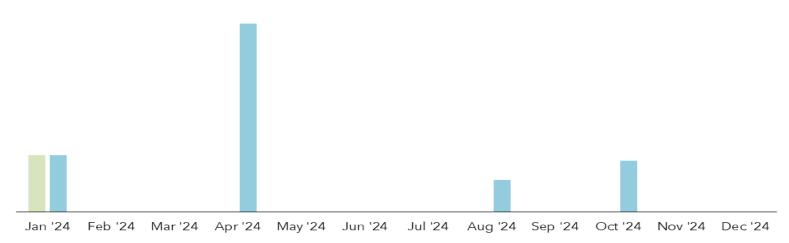

## Calendar Year 2024 Business Occurring Pace

| 2024      | Jan '24 | Feb '24 | Mar '24 | Apr '24 | May '24 | Jun '24 | Jul '24 | Aug '24 | Sep '24 | Oct '24 | Nov '24 | Dec '24  | Total |
|-----------|---------|---------|---------|---------|---------|---------|---------|---------|---------|---------|---------|----------|-------|
| 6/30/2020 | 1,327   | 0       | 0       | 0       | 0       | 0       | 0       | 0       | 0       | 0       | 0       | 0        | 1,327 |
| 6/30/2021 | 1,327   | 0       | 0       | 4,397   | 0       | 0       | 0       | 744     | 0       | 1,186   | 0       | 0        | 7,654 |
|           |         |         |         |         |         |         |         |         |         |         | %       | Increase | 477%  |

|           |           | All Three Yo  | ears Out Calenda | ar Year Busine | ess Occurring F | Pace to STLY - as | of 6/30/20 | 21     |        |          |
|-----------|-----------|---------------|------------------|----------------|-----------------|-------------------|------------|--------|--------|----------|
|           |           | 2024 Definite |                  |                | 2023 STLY       |                   | Tent       | ative  | EOY Po | otential |
|           | Mtgs/Conv | Sports        | Total All Biz    | Mtgs/Conv      | Sports          | Total All Biz     | 2024       | 2023   | 2024   | 2023     |
| January   | 1,327     | 0             | 1,327            | 760            | 0               | 760               | 385        | 566    | 1,712  | 1,326    |
| February  | 0         | 0             | 0                | 0              | 0               | 0                 | 1,138      | 4,767  | 1,138  | 4,767    |
| March     | 0         | 0             | 0                | 692            | 5,669           | 6,361             | 2,188      | 5,955  | 2,188  | 12,316   |
| April     | 0         | 4,397         | 4,397            | 2,610          | 6,242           | 8,852             | 0          | 0      | 4,397  | 8,852    |
| May       | 0         | 0             | 0                | 550            | 0               | 550               | 775        | 640    | 775    | 1,190    |
| June      | 0         | 0             | 0                | 5,647          | 0               | 5,647             | 0          | 0      | 0      | 5,647    |
| July      | 0         | 0             | 0                | 4,622          | 0               | 4,622             | 0          | 0      | 0      | 4,622    |
| August    | 744       | 0             | 744              | 556            | 0               | 556               | 0          | 607    | 744    | 1,163    |
| September | 0         | 0             | 0                | 0              | 0               | 0                 | 0          | 6,626  | 0      | 6,626    |
| October   | 1,186     | 0             | 1,186            | 0              | 0               | 0                 | 0          | 0      | 1,186  | 0        |
| November  | 0         | 0             | 0                | 0              | 0               | 0                 | 0          | 0      | 0      | 0        |
| December  | 0         | 0             | 0                | 0              | 0               | 0                 | 0          | 0      | 0      | 0        |
| Total     | 3,257     | 4,397         | 7,654            | 15,437         | 11,911          | 27,348            | 4,486      | 19,161 | 12,140 | 46,509   |
| Variance  | -79%      | -63%          | -72%             |                |                 |                   | -77%       | 14,675 | -74%   | 34,369   |