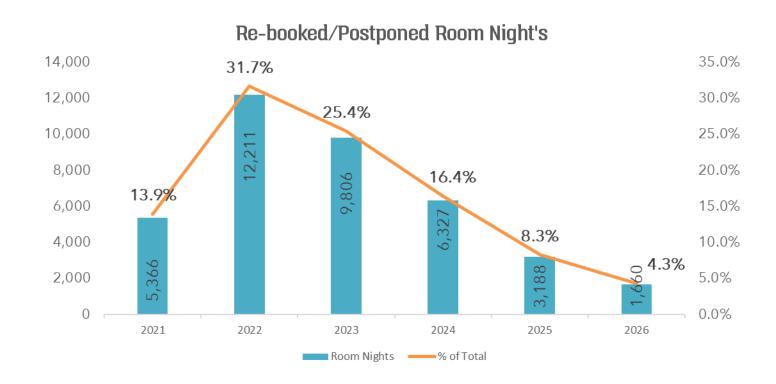

34% of all COVID Lost Groups have rebooked their meetings or events representing 26% of the lost room nights.

The chart below reflects the years these groups have been rescheduled to at this time.