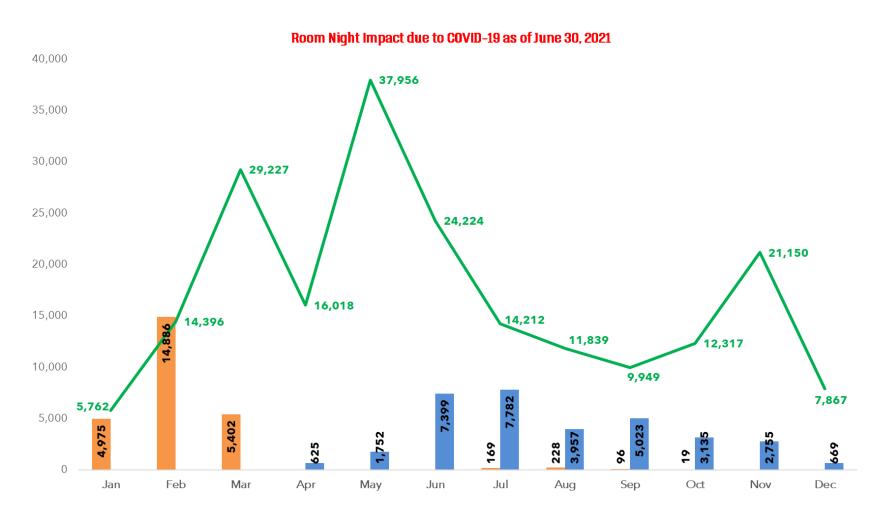

As a supplement to the current Pace Report, the chart below has been designed to provide an overview of the current room night impact on business occurring due to the COVID-19 pandemic. All data is presented as of June 30, 2021.

#### Legend:

3 YR AVERAGE: Average monthly room nights that occurred during calendar years 2017-2019
2020: Room nights that occurred during calendar year 2020

2021: Room nights that occurred or are set to occur in 2021 as of the date above - 2021 future events remain subject to cancellation

#### Calendar Year 2021 Business Occurring Pace

| 2021      | Jan '21 | Feb '21 | Mar '21 | Apr '21 | May '21 | Jun '21 | Jul '21 | Aug '21 | Sep '21 | Oct '21 | Nov '21 | Dec '21 | Total  |
|-----------|---------|---------|---------|---------|---------|---------|---------|---------|---------|---------|---------|---------|--------|
| 6/30/2020 | 2,239   | 2,667   | 9,135   | 14,668  | 4,197   | 5,152   | 9,730   | 6,045   | 3,607   | 3,282   | 1,005   | 0       | 61,727 |
| 6/30/2021 | 0       | 0       | 0       | 625     | 1,752   | 7,399   | 7,782   | 3,957   | 5,023   | 3,135   | 2,755   | 669     | 33,097 |
|           |         |         |         |         |         |         |         |         |         |         | %       | Change  | -46%   |