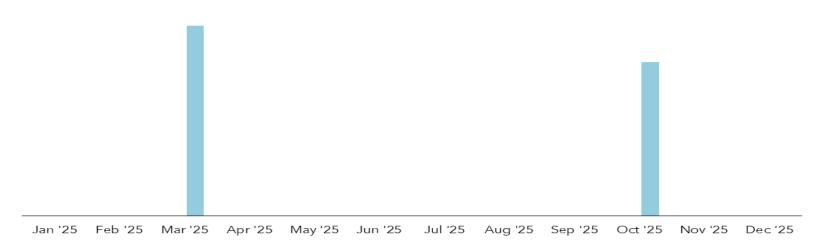

### Calendar Year 2025 Business Occurring Pace

| 2025      | Jan '25 | Feb '25 | Mar '25 | Apr '25 | May '25 | Jun '25 | Jul '25 | Aug '25 | Sep '25 | Oct '25 | Nov '25 | Dec '25  | Total |
|-----------|---------|---------|---------|---------|---------|---------|---------|---------|---------|---------|---------|----------|-------|
| 6/30/2020 | 0       | 0       | 0       | 0       | 0       | 0       | 0       | 0       | 0       | 0       | 0       | 0        | 0     |
| 6/30/2021 | 0       | 0       | 1,762   | 0       | 0       | 0       | 0       | 0       | 0       | 1,426   | 0       | 0        | 3,188 |
|           |         |         |         |         |         |         |         |         |         |         | %       | Increase | 100%  |

|           |           | All Four Ye   | ars Out Calenda | r Year Busine | ss Occurring P | ace to STLY - as | of 6/30/202 | 21     |        |          |
|-----------|-----------|---------------|-----------------|---------------|----------------|------------------|-------------|--------|--------|----------|
|           |           | 2025 Definite |                 |               | 2024 STLY      |                  | Tent        | ative  | EOY Po | otential |
|           | Mtgs/Conv | Sports        | Total All Biz   | Mtgs/Conv     | Sports         | Total All Biz    | 2025        | 2024   | 2025   | 2024     |
| January   | 0         | 0             | 0               | 1,327         | 0              | 1,327            | 0           | 0      | 0      | 1,327    |
| February  | 0         | 0             | 0               | 0             | 0              | 0                | 800         | 0      | 800    | 0        |
| March     | 1,762     | 0             | 1,762           | 0             | 0              | 0                | 1,495       | 11,119 | 3,257  | 11,119   |
| April     | 0         | 0             | 0               | 0             | 0              | 0                | 0           | 1,783  | 0      | 1,783    |
| May       | 0         | 0             | 0               | 0             | 0              | 0                | 4,728       | 0      | 4,728  | 0        |
| June      | 0         | 0             | 0               | 0             | 0              | 0                | 0           | 0      | 0      | 0        |
| July      | 0         | 0             | 0               | 0             | 0              | 0                | 0           | 0      | 0      | 0        |
| August    | 0         | 0             | 0               | 0             | 0              | 0                | 0           | 0      | 0      | 0        |
| September | 0         | 0             | 0               | 0             | 0              | 0                | 0           | 0      | 0      | 0        |
| October   | 1,426     | 0             | 1,426           | 0             | 0              | 0                | 0           | 0      | 1,426  | 0        |
| November  | 0         | 0             | 0               | 0             | 0              | 0                | 0           | 0      | 0      | 0        |
| December  | 0         | 0             | 0               | 0             | 0              | 0                | 0           | 0      | 0      | 0        |
| Total     | 3,188     | 0             | 3,188           | 1,327         | 0              | 1,327            | 7,023       | 12,902 | 10,211 | 14,229   |
| Variance  | 140%      | 0%            | 140%            |               |                |                  | -46%        | 5879   | -28%   | 4,018    |