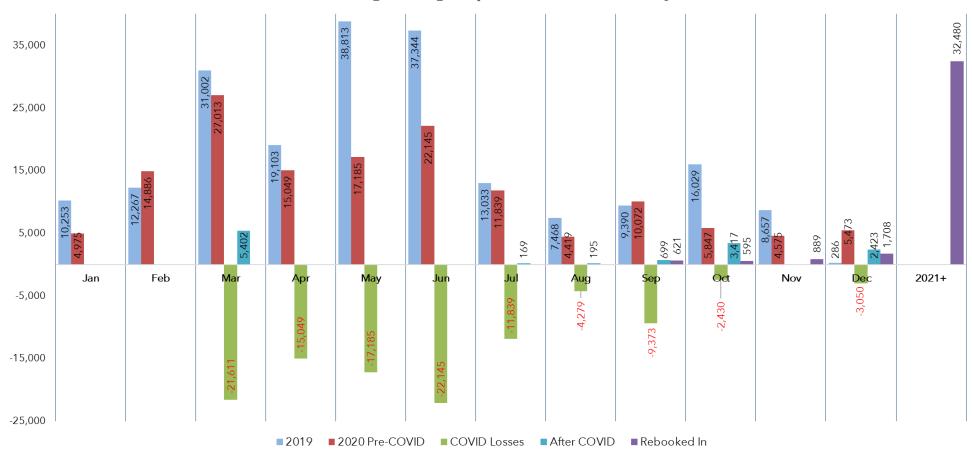

As a supplement to the current Pace Report and in order to provide an overview of the room night impact on business occurring due to the COVID-19 pandemic, the chart below has been designed to provide as much information as possible in a condensed format. All data is presented as of July 31, 2020 compared to July 31, 2019.

Business Occurring Room Night Impact due to COVID-19 as of July 31, 2020

#### Legend:

2019: Reflects overall room nights set to occur during calendar year 2019
 2020 Pre-COVID: Reflects overall room nights set to occur during calendar year 2020
 COVID Losses: Reflects definite groups scheduled for 2020 that ultimately cancelled or postponed due to the pandemic
 After COVID: Reflects current overall room nights set to occur during calendar year 2020 (Pre-COVID minus Losses)
 Rebooked: Reflects new month's groups are in negotiation with or have secured for their postponed 2020 event (40% of COVID Lost Groups have rebooked their meetings representing 36% of the lost room nights)

#### **Calendar Year 2020 Business Occurring Pace**

| 2020      | Jan '20 | Feb '20 | Mar '20 | Apr '20 | May '20 | Jun '20 | Jul '20 | Aug '20 | Sep '20 | Oct '20 | Nov '20 | Dec '20  | Total  |
|-----------|---------|---------|---------|---------|---------|---------|---------|---------|---------|---------|---------|----------|--------|
| 7/31/2019 | 3,868   | 4,693   | 10,670  | 10,937  | 2,115   | 21,278  | 10,903  | 2,575   | 5,010   | 4,675   | 1,946   | 715      | 79,385 |
| 7/31/2020 | 4,975   | 14,886  | 5,402   | 0       | 0       | 0       | 169     | 195     | 699     | 3,417   | 4,575   | 2,423    | 36,741 |
|           |         |         |         |         |         |         |         |         |         |         | %       | Increase | -54%   |

|           | All Current Calendar Year Business Occurring Pace to STLY - as of 7/31/2020      2020 Definite    2019 STLY    Tentative    EOY Potential |               |               |           |           |               |       |       |        |          |  |  |  |  |
|-----------|-------------------------------------------------------------------------------------------------------------------------------------------|---------------|---------------|-----------|-----------|---------------|-------|-------|--------|----------|--|--|--|--|
|           |                                                                                                                                           | 2020 Definite |               |           | 2019 STLY |               | Tent  | ative | EOY Po | otential |  |  |  |  |
|           | Mtgs/Conv                                                                                                                                 | Sports        | Total All Biz | Mtgs/Conv | Sports    | Total All Biz | 2020  | 2019  | 2020   | 2019     |  |  |  |  |
| January   | 3,148                                                                                                                                     | 1,827         | 4,975         | 8,199     | 2,054     | 10,253        | 0     | 0     | 4,975  | 10,253   |  |  |  |  |
| February  | 4,408                                                                                                                                     | 10,478        | 14,886        | 2,919     | 9,348     | 12,267        | 0     | 0     | 14,886 | 12,267   |  |  |  |  |
| March     | 236                                                                                                                                       | 5,166         | 5,402         | 11,797    | 19,205    | 31,002        | 0     | 0     | 5,402  | 31,002   |  |  |  |  |
| April     | 0                                                                                                                                         | 0             | 0             | 13,917    | 5,186     | 19,103        | 0     | 0     | 0      | 19,103   |  |  |  |  |
| May       | 0                                                                                                                                         | 0             | 0             | 5,106     | 33,707    | 38,813        | 0     | 0     | 0      | 38,813   |  |  |  |  |
| June      | 0                                                                                                                                         | 0             | 0             | 6,079     | 31,265    | 37,344        | 0     | 0     | 0      | 37,344   |  |  |  |  |
| July      | 0                                                                                                                                         | 169           | 169           | 4,665     | 8,368     | 13,033        | 0     | 0     | 169    | 13,033   |  |  |  |  |
| August    | 140                                                                                                                                       | 55            | 195           | 3,383     | 4,085     | 7,468         | 299   | 3,454 | 494    | 10,922   |  |  |  |  |
| September | 619                                                                                                                                       | 80            | 699           | 7,289     | 2,101     | 9,390         | 290   | 410   | 989    | 9,800    |  |  |  |  |
| October   | 3,417                                                                                                                                     | 0             | 3,417         | 14,362    | 1,667     | 16,029        | 974   | 1,063 | 4,391  | 17,092   |  |  |  |  |
| November  | 4,101                                                                                                                                     | 474           | 4,575         | 5,040     | 3,617     | 8,657         | 250   | 2,810 | 4,825  | 11,467   |  |  |  |  |
| December  | 1,708                                                                                                                                     | 715           | 2,423         | 286       | 0         | 286           | 780   | 0     | 3,203  | 286      |  |  |  |  |
| Total     | 17,777                                                                                                                                    | 18,964        | 36,741        | 83,042    | 120,603   | 203,645       | 2,593 | 7,737 | 39,334 | 211,382  |  |  |  |  |
| Variance  | -79%                                                                                                                                      | -84%          | -82%          |           |           |               | -66%  | 5,144 | -81%   | 172,048  |  |  |  |  |