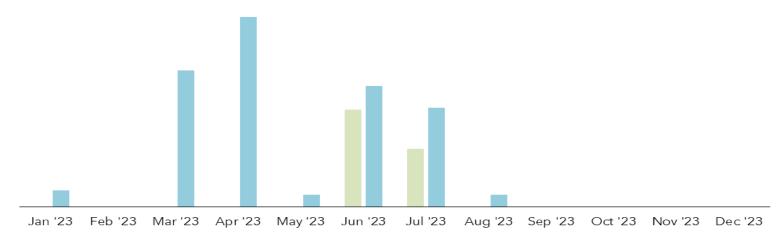

**One-Year Comparative Business Occurring** 

# Calendar Year 2023 Business Occurring Pace

| 2023      | Jan '23    | Feb '23 | 8 Mar '23 | Apr '23 | May '23 | Jun '23 | Jul '23 | Aug '23 | Sep '23 | Oct '23 | Nov '23 | Dec '23 | Total  |
|-----------|------------|---------|-----------|---------|---------|---------|---------|---------|---------|---------|---------|---------|--------|
| 7/31/2019 | 0          | C       | 0 0       | 0       | 0       | 4,540   | 2,700   | 0       | 0       | 0       | 0       | 0       | 7,240  |
| 7/31/2020 | 760        | C       | 6,361     | 8,852   | 550     | 5,647   | 4,622   | 556     | 0       | 0       | 0       | 0       | 27,348 |
|           | % Increase |         |           |         |         |         |         |         |         |         |         | 278%    |        |

|           | All Three Years Out Calendar Year Business Occurring Pace to STLY - as of 7/31/2020 |               |               |           |           |               |        |               |        |        |  |  |  |  |
|-----------|-------------------------------------------------------------------------------------|---------------|---------------|-----------|-----------|---------------|--------|---------------|--------|--------|--|--|--|--|
|           |                                                                                     | 2023 Definite | 1             |           | 2022 STLY | Tent          | ative  | EOY Potential |        |        |  |  |  |  |
|           | Mtgs/Conv                                                                           | Sports        | Total All Biz | Mtgs/Conv | Sports    | Total All Biz | 2023   | 2022          | 2023   | 2022   |  |  |  |  |
| January   | 760                                                                                 | 0             | 760           | 0         | 0         | 0             | 566    | 275           | 1,326  | 275    |  |  |  |  |
| February  | 0                                                                                   | 0             | 0             | 3,702     | 0         | 3,702         | 4,767  | 1,451         | 4,767  | 5,153  |  |  |  |  |
| March     | 692                                                                                 | 5,669         | 6,361         | 2,267     | 0         | 2,267         | 8,072  | 2,377         | 14,433 | 4,644  |  |  |  |  |
| April     | 2,610                                                                               | 6,242         | 8,852         | 0         | 0         | 0             | 0      | 4,755         | 8,852  | 4,755  |  |  |  |  |
| May       | 550                                                                                 | 0             | 550           | 0         | 287       | 287           | 640    | 1,620         | 1,190  | 1,907  |  |  |  |  |
| June      | 5,647                                                                               | 0             | 5,647         | 0         | 0         | 0             | 0      | 10,461        | 5,647  | 10,461 |  |  |  |  |
| July      | 4,622                                                                               | 0             | 4,622         | 0         | 0         | 0             | 416    | 2,087         | 5,038  | 2,087  |  |  |  |  |
| August    | 556                                                                                 | 0             | 556           | 0         | 0         | 0             | 607    | 533           | 1,163  | 533    |  |  |  |  |
| September | 0                                                                                   | 0             | 0             | 0         | 0         | 0             | 6,626  | 3,343         | 6,626  | 3,343  |  |  |  |  |
| October   | 0                                                                                   | 0             | 0             | 0         | 0         | 0             | 1,915  | 5,698         | 1,915  | 5,698  |  |  |  |  |
| November  | 0                                                                                   | 0             | 0             | 2,525     | 0         | 2,525         | 0      | 0             | 0      | 2,525  |  |  |  |  |
| December  | 0                                                                                   | 0             | 0             | 0         | 0         | 0             | 0      | 0             | 0      | 0      |  |  |  |  |
| Total     | 15,437                                                                              | 11,911        | 27,348        | 8,494     | 287       | 8,781         | 23,609 | 32,600        | 50,957 | 41,381 |  |  |  |  |
| Variance  | 82%                                                                                 | 4050%         | 211%          |           |           |               | -28%   | 8,991         | 23%    | 9,576  |  |  |  |  |