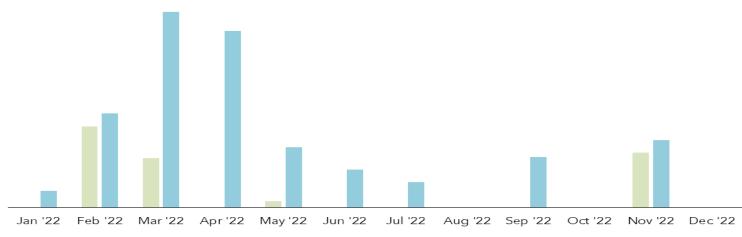

**One-Year Comparative Business Occurring** 

### **Calendar Year 2022 Business Occurring Pace**

| 2022      | Jan '22 | Feb '22 | Mar '22 | Apr '22 | May '22 | Jun '22 | Jul '22 | Aug '22 | Sep '22 | Oct '22 | Nov '22 | Dec '22  | Total  |
|-----------|---------|---------|---------|---------|---------|---------|---------|---------|---------|---------|---------|----------|--------|
| 7/31/2019 | 0       | 3,702   | 2,267   | 0       | 287     | 0       | 0       | 0       | 0       | 0       | 2,525   | 0        | 8,781  |
| 7/31/2020 | 765     | 4,311   | 8,948   | 8,061   | 2,756   | 1,755   | 1,180   | 0       | 2,310   | 0       | 3,085   | 0        | 33,171 |
|           |         |         |         |         |         |         |         |         |         |         | %       | Increase | 278%   |

|           |           | All Two Yea   | ars Out Calenda | r Year Busine | ss Occurring Pa | ace to STLY - as | of 7/31/202 | 0      |        |          |
|-----------|-----------|---------------|-----------------|---------------|-----------------|------------------|-------------|--------|--------|----------|
|           |           | 2022 Definite |                 |               | 2021 STLY       |                  | Tent        | ative  | EOY Po | otential |
|           | Mtgs/Conv | Sports        | Total All Biz   | Mtgs/Conv     | Sports          | Total All Biz    | 2022        | 2021   | 2022   | 2021     |
| January   | 765       | 0             | 765             | 1,256         | 0               | 1,256            | 1,255       | 1,210  | 2,020  | 2,466    |
| February  | 4,311     | 0             | 4,311           | 1,327         | 0               | 1,327            | 150         | 4,060  | 4,461  | 5,387    |
| March     | 3,279     | 5,669         | 8,948           | 3,352         | 0               | 3,352            | 1,825       | 365    | 10,773 | 3,717    |
| April     | 1,819     | 6,242         | 8,061           | 1,822         | 4,122           | 5,944            | 1,637       | 1,842  | 9,698  | 7,786    |
| May       | 2,469     | 287           | 2,756           | 1,325         | 400             | 1,725            | 216         | 994    | 2,972  | 2,719    |
| June      | 1,755     | 0             | 1,755           | 3,380         | 0               | 3,380            | 5,193       | 1,920  | 6,948  | 5,300    |
| July      | 1,137     | 43            | 1,180           | 1,901         | 6,586           | 8,487            | 3,385       | 4,574  | 4,565  | 13,061   |
| August    | 0         | 0             | 0               | 5,487         | 0               | 5,487            | 400         | 0      | 400    | 5,487    |
| September | 2,310     | 0             | 2,310           | 0             | 0               | 0                | 1,033       | 3,898  | 3,343  | 3,898    |
| October   | 0         | 0             | 0               | 1,330         | 0               | 1,330            | 1,433       | 6,239  | 1,433  | 7,569    |
| November  | 3,085     | 0             | 3,085           | 0             | 0               | 0                | 0           | 1,101  | 3,085  | 1,101    |
| December  | 0         | 0             | 0               | 0             | 0               | 0                | 0           | 0      | 0      | 0        |
| Total     | 20,930    | 12,241        | 33,171          | 21,180        | 11,108          | 32,288           | 16,527      | 26,203 | 49,698 | 58,491   |
| Variance  | -1%       | 10%           | 3%              |               |                 |                  | -37%        | 9,676  | -15%   | 8,793    |