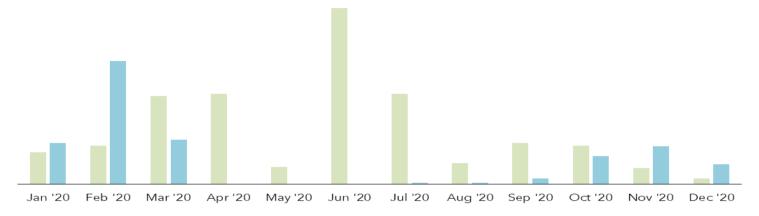

**One-Year Comparative Business Occurring** 

#### **Calendar Year 2020 Business Occurring Pace**

| 2020      | Jan '20 | Feb '20 | Mar '20 | Apr '20 | May '20 | Jun '20 | Jul '20 | Aug '20 | Sep '20 | Oct '20 | Nov '20 | Dec '20  | Total  |
|-----------|---------|---------|---------|---------|---------|---------|---------|---------|---------|---------|---------|----------|--------|
| 7/31/2019 | 3,868   | 4,693   | 10,670  | 10,937  | 2,115   | 21,278  | 10,903  | 2,575   | 5,010   | 4,675   | 1,946   | 715      | 79,385 |
| 7/31/2020 | 4,975   | 14,886  | 5,402   | 0       | 0       | 0       | 169     | 195     | 699     | 3,417   | 4,575   | 2,423    | 36,741 |
|           |         |         |         |         |         |         |         |         |         |         | %       | Increase | -54%   |

|           | All Current Calendar Year Business Occurring Pace to STLY - as of 7/31/2020      2020 Definite    2019 STLY    Tentative    EOY Potential |               |               |           |           |               |       |       |        |          |  |  |  |  |
|-----------|-------------------------------------------------------------------------------------------------------------------------------------------|---------------|---------------|-----------|-----------|---------------|-------|-------|--------|----------|--|--|--|--|
|           |                                                                                                                                           | 2020 Definite |               |           | 2019 STLY |               | Tent  | ative | EOY Po | otential |  |  |  |  |
|           | Mtgs/Conv                                                                                                                                 | Sports        | Total All Biz | Mtgs/Conv | Sports    | Total All Biz | 2020  | 2019  | 2020   | 2019     |  |  |  |  |
| January   | 3,148                                                                                                                                     | 1,827         | 4,975         | 8,199     | 2,054     | 10,253        | 0     | 0     | 4,975  | 10,253   |  |  |  |  |
| February  | 4,408                                                                                                                                     | 10,478        | 14,886        | 2,919     | 9,348     | 12,267        | 0     | 0     | 14,886 | 12,267   |  |  |  |  |
| March     | 236                                                                                                                                       | 5,166         | 5,402         | 11,797    | 19,205    | 31,002        | 0     | 0     | 5,402  | 31,002   |  |  |  |  |
| April     | 0                                                                                                                                         | 0             | 0             | 13,917    | 5,186     | 19,103        | 0     | 0     | 0      | 19,103   |  |  |  |  |
| May       | 0                                                                                                                                         | 0             | 0             | 5,106     | 33,707    | 38,813        | 0     | 0     | 0      | 38,813   |  |  |  |  |
| June      | 0                                                                                                                                         | 0             | 0             | 6,079     | 31,265    | 37,344        | 0     | 0     | 0      | 37,344   |  |  |  |  |
| July      | 0                                                                                                                                         | 169           | 169           | 4,665     | 8,368     | 13,033        | 0     | 0     | 169    | 13,033   |  |  |  |  |
| August    | 140                                                                                                                                       | 55            | 195           | 3,383     | 4,085     | 7,468         | 299   | 3,454 | 494    | 10,922   |  |  |  |  |
| September | 619                                                                                                                                       | 80            | 699           | 7,289     | 2,101     | 9,390         | 290   | 410   | 989    | 9,800    |  |  |  |  |
| October   | 3,417                                                                                                                                     | 0             | 3,417         | 14,362    | 1,667     | 16,029        | 974   | 1,063 | 4,391  | 17,092   |  |  |  |  |
| November  | 4,101                                                                                                                                     | 474           | 4,575         | 5,040     | 3,617     | 8,657         | 250   | 2,810 | 4,825  | 11,467   |  |  |  |  |
| December  | 1,708                                                                                                                                     | 715           | 2,423         | 286       | 0         | 286           | 780   | 0     | 3,203  | 286      |  |  |  |  |
| Total     | 17,777                                                                                                                                    | 18,964        | 36,741        | 83,042    | 120,603   | 203,645       | 2,593 | 7,737 | 39,334 | 211,382  |  |  |  |  |
| Variance  | -79%                                                                                                                                      | -84%          | -82%          |           |           |               | -66%  | 5,144 | -81%   | 172,048  |  |  |  |  |