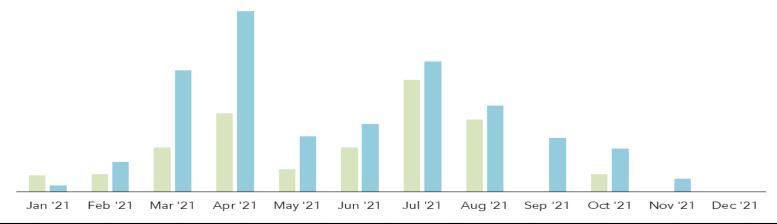

**One-Year Comparative Business Occurring** 

## Calendar Year 2021 Business Occurring Pace

| 2021      | Jan '21 | Feb '21 | Mar '21 | Apr '21 | May '21 | Jun '21 | Jul '21 | Aug '21 | Sep '21 | Oct '21 | Nov '21 | Dec '21  | Total  |
|-----------|---------|---------|---------|---------|---------|---------|---------|---------|---------|---------|---------|----------|--------|
| 7/31/2019 | 1,256   | 1,327   | 3,352   | 5,944   | 1,725   | 3,380   | 8,487   | 5,487   | 0       | 1,330   | 0       | 0        | 32,288 |
| 7/31/2020 | 498     | 2,287   | 9,195   | 13,666  | 4,197   | 5,152   | 9,863   | 6,521   | 4,097   | 3,282   | 1,005   | 0        | 59,763 |
|           |         |         |         |         |         |         |         |         |         |         | %       | Increase | 85%    |

|           |           | All One Ye    | ar Out Calenda | r Year Busines | s Occurring Pa | ice to STLY - as ( | of 7/31/2020 | )      |        |          |
|-----------|-----------|---------------|----------------|----------------|----------------|--------------------|--------------|--------|--------|----------|
|           |           | 2021 Definite |                |                | 2020 STLY      |                    | Tent         | ative  | EOY Po | otential |
|           | Mtgs/Conv | Sports        | Total All Biz  | Mtgs/Conv      | Sports         | Total All Biz      | 2021         | 2020   | 2021   | 2020     |
| January   | 498       | 0             | 498            | 2,143          | 1,725          | 3,868              | 1,842        | 515    | 2,340  | 4,383    |
| February  | 2,287     | 0             | 2,287          | 2,932          | 1,761          | 4,693              | 4,043        | 3,304  | 6,330  | 7,997    |
| March     | 3,526     | 5,669         | 9,195          | 3,394          | 7,276          | 10,670             | 3,760        | 4,247  | 12,955 | 14,917   |
| April     | 3,302     | 10,364        | 13,666         | 8,237          | 2,700          | 10,937             | 1,492        | 6,368  | 15,158 | 17,305   |
| May       | 3,797     | 400           | 4,197          | 2,115          | 0              | 2,115              | 0            | 225    | 4,197  | 2,340    |
| June      | 5,152     | 0             | 5,152          | 21,278         | 0              | 21,278             | 520          | 1,051  | 5,672  | 22,329   |
| July      | 3,234     | 6,629         | 9,863          | 4,317          | 6,586          | 10,903             | 1,303        | 11,568 | 11,166 | 22,471   |
| August    | 6,521     | 0             | 6,521          | 2,575          | 0              | 2,575              | 594          | 666    | 7,115  | 3,241    |
| September | 4,017     | 80            | 4,097          | 5,010          | 0              | 5,010              | 2,303        | 2,146  | 6,400  | 7,156    |
| October   | 3,282     | 0             | 3,282          | 4,675          | 0              | 4,675              | 2,415        | 6,499  | 5,697  | 11,174   |
| November  | 1,005     | 0             | 1,005          | 1,472          | 474            | 1,946              | 3,955        | 1,949  | 4,960  | 3,895    |
| December  | 0         | 0             | 0              | 0              | 715            | 715                | 0            | 37     | 0      | 752      |
| Total     | 36,621    | 23,142        | 59,763         | 58,148         | 21,237         | 79,385             | 22,227       | 38,575 | 81,990 | 117,960  |
| Variance  | -37%      | 9%            | -25%           |                |                |                    | -42%         | 16,348 | -30%   | 35,970   |