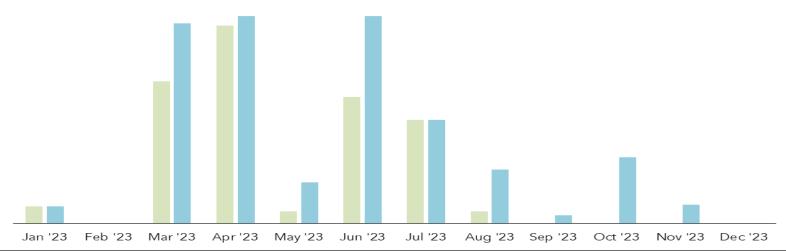

### Calendar Year 2023 Business Occurring Pace

| 2023      | Jan '23 | Feb '23 | Mar '23 | Apr '23 | May '23 | Jun '23 | Jul '23 | Aug '23 | Sep '23 | Oct '23 | Nov '23 | Dec '23  | Total  |
|-----------|---------|---------|---------|---------|---------|---------|---------|---------|---------|---------|---------|----------|--------|
| 8/31/2020 | 760     | 0       | 6,361   | 8,852   | 550     | 5,647   | 4,622   | 556     | 0       | 0       | 0       | 0        | 27,348 |
| 8/31/2021 | 760     | 0       | 8,947   | 9,262   | 1,845   | 9,266   | 4,622   | 2,412   | 367     | 2,955   | 841     | 0        | 41,277 |
|           |         |         |         |         |         |         |         |         |         |         | %       | Increase | 51%    |