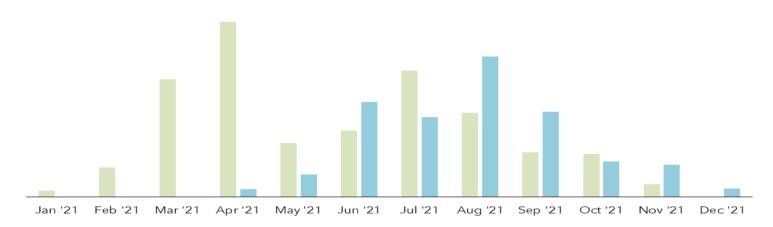

The top graph and corresponding chart below provide a look at what is currently booked to occur in 2021 (or the year indicated on the top of the page), compared to the STLY (i.e., 2021 as of 1/31/2021 compared to 2020 as of 1/31/2020). This section provides insight into the amount of business that converted for the specific year within the past 12 months (% increase).

#### Calendar Year 2021 Business Occurring Pace

| 2021      | Jan '21 | Feb '21 | Mar '21 | Apr '21 | May '21 | Jun '21 | Jul '21 | Aug '21 | Sep '21 | Oct '21 | Nov '21 | Dec '21 | Total  |
|-----------|---------|---------|---------|---------|---------|---------|---------|---------|---------|---------|---------|---------|--------|
| 8/31/2020 | 498     | 2,297   | 9,195   | 13,666  | 4,197   | 5,162   | 9,863   | 6,581   | 3,515   | 3,357   | 1,005   | 0       | 59,336 |
| 8/31/2021 | 0       | 0       | 0       | 625     | 1,752   | 7,399   | 6,243   | 10,974  | 6,646   | 2,779   | 2,506   | 669     | 39,593 |
|           |         |         |         |         |         |         |         |         |         |         | %       | Change  | -33%   |