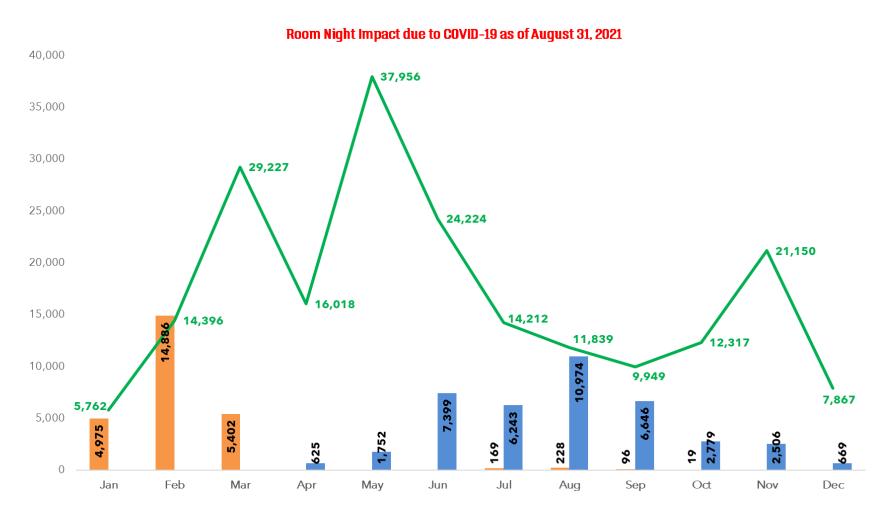

As a supplement to the current Pace Report, the chart below has been designed to provide an overview of the current room night impact on business occurring due to the COVID-19 pandemic. All data is presented as of August 31, 2021.

#### Calendar Year 2021 Business Occurring Pace

| 2021      | Jan '21 | Feb '21 | Mar '21 | Apr '21 | May '21 | Jun '21 | Jul '21 | Aug '21 | Sep '21 | Oct '21 | Nov '21 | Dec '21 | Total  |
|-----------|---------|---------|---------|---------|---------|---------|---------|---------|---------|---------|---------|---------|--------|
| 8/31/2020 | 498     | 2,297   | 9,195   | 13,666  | 4,197   | 5,162   | 9,863   | 6,581   | 3,515   | 3,357   | 1,005   | 0       | 59,336 |
| 8/31/2021 | 0       | 0       | 0       | 625     | 1,752   | 7,399   | 6,243   | 10,974  | 6,646   | 2,779   | 2,506   | 669     | 39,593 |
|           |         |         |         |         |         |         |         |         |         |         | %       | Change  | -33%   |