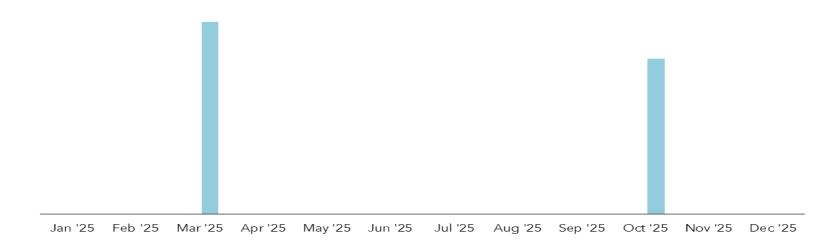

### Calendar Year 2025 Business Occurring Pace

| 2025      | Jan '25 | Feb '25 | Mar '25 | Apr '25 | May '25 | Jun '25 | Jul '25 | Aug '25 | Sep '25 | Oct '25 | Nov '25 | Dec '25  | Total |
|-----------|---------|---------|---------|---------|---------|---------|---------|---------|---------|---------|---------|----------|-------|
| 8/31/2020 | 0       | 0       | 0       | 0       | 0       | 0       | 0       | 0       | 0       | 0       | 0       | 0        | 0     |
| 8/31/2021 | 0       | 0       | 1,762   | 0       | 0       | 0       | 0       | 0       | 0       | 1,426   | 0       | 0        | 3,188 |
|           |         |         |         |         |         |         |         |         |         |         | %       | Increase | 100%  |