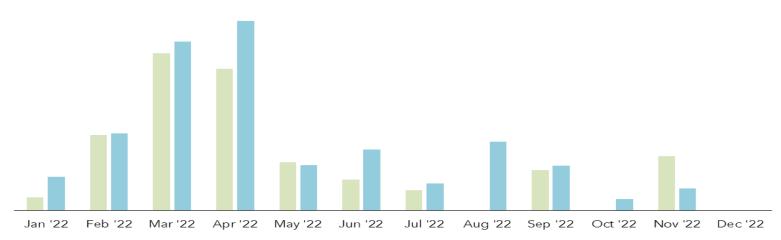

The top graph and corresponding chart below provide a look at what is currently booked to occur in 2021 (or the year indicated on the top of the page), compared to the STLY (i.e., 2021 as of 1/31/2021 compared to 2020 as of 1/31/2020). This section provides insight into the amount of business that converted for the specific year within the past 12 months (% increase).

### Calendar Year 2022 Business Occurring Pace

| 2022      | Jan '22 | Feb '22 | Mar '22 | Apr '22 | May '22 | Jun '22 | Jul '22 | Aug '22 | Sep '22 | Oct '22 | Nov '22 | Dec '22  | Total  |
|-----------|---------|---------|---------|---------|---------|---------|---------|---------|---------|---------|---------|----------|--------|
| 8/31/2020 | 765     | 4,311   | 8,948   | 8,061   | 2,756   | 1,755   | 1,180   | 0       | 2,310   | 0       | 3,085   | 0        | 33,171 |
| 8/31/2021 | 1,923   | 4,385   | 9,614   | 10,780  | 2,606   | 3,485   | 1,558   | 3,920   | 2,560   | 655     | 1,258   | 0        | 42,744 |
|           |         |         |         |         |         |         |         |         |         |         | %       | Increase | 29%    |