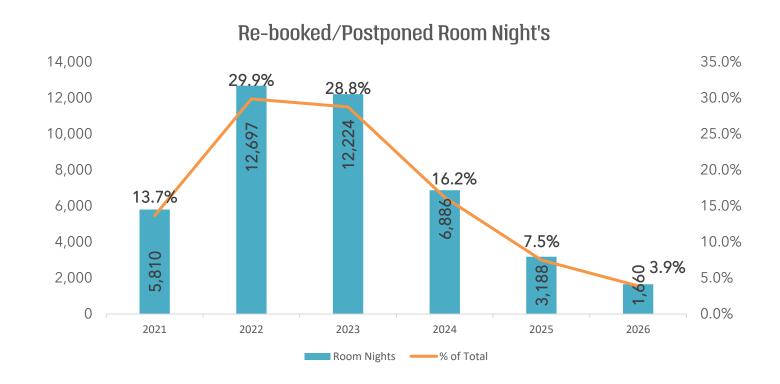

2021: Room nights that occurred or are set to occur in 2021 as of the date above 2021 future events remain subject to cancellation

37% of all COVID Lost Groups have rebooked their meetings or events representing 28% of the lost room nights.

The chart below reflects the years these groups have been rescheduled to at this time.