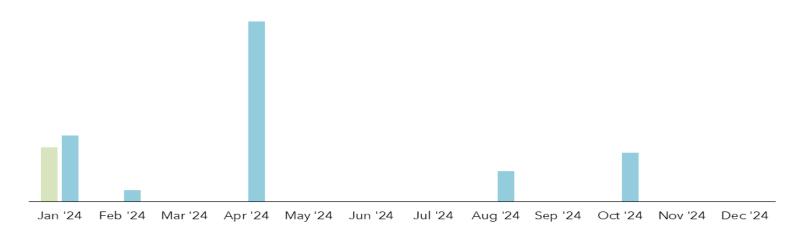

### Calendar Year 2024 Business Occurring Pace

| 2024      | Jan '24 | Feb '24 | Mar '24 | Apr '24 | May '24 | Jun '24 | Jul '24 | Aug '24 | Sep '24 | Oct '24 | Nov '24 | Dec '24  | Total |
|-----------|---------|---------|---------|---------|---------|---------|---------|---------|---------|---------|---------|----------|-------|
| 8/31/2020 | 1,327   | 0       | 0       | 0       | 0       | 0       | 0       | 0       | 0       | 0       | 0       | 0        | 1,327 |
| 8/31/2021 | 1,607   | 279     | 0       | 4,397   | 0       | 0       | 0       | 744     | 0       | 1,186   | 0       | 0        | 8,213 |
|           |         |         |         |         |         |         |         |         |         |         | %       | Increase | 519%  |