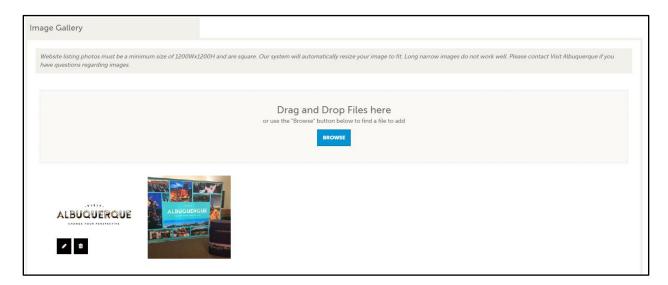

### ADDING WEBSITE LISTING AND SPECIAL OFFER IMAGES

Select **PROFILE** from the left navigation bar, then select **Accounts**. If you have access to multiple accounts, select the account name you wish to edit.

Select Image Gallery under the Account Details.

Insert the images you wish to upload to your account. Follow the instruction on the screen to upload the image.

Once the image is uploaded, return to the Listings Detail section to select the images you wish to use.

Photos may also be emailed directly to Visit Albuquerque staff:

Images: Janice Pomeroy at Pomeroy@VisitABQ.org