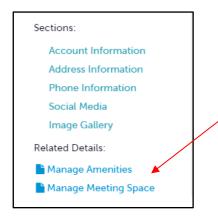

Select the EYE icon under Actions to view the Account Information. **Manage Amenities** and **Manage Meeting Space** is located on the left under Related Details: