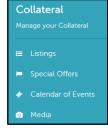

### **LISTINGS**

Select COLLATERAL from the left navigation bar, then select Listings.

This section contains your website and/or visitor guide listings. Select the EYE icon to view the details. Select the PENCIL icon or EDIT from the Listings Detail page to edit.

### SPECIAL OFFERS

Select **COLLATERAL** from the left navigation bar, then select **Special Offers**. This section contains any coupons and/or packages added by your business. New offers may be added in this section.

#### CALENDAR OF EVENTS

Submit your events for Visit Albuquerque's website calendar ABQ365 on the Extranet.

Select the blue Add Event button

Events may also be submitted on the ABQ365 calendar on the website.

### **MEDIA**

If your login supports multiple accounts, you may select the account with the filter prior to accessing the form. Account selection is also available on the form.

Complete the New Media form with the following items: