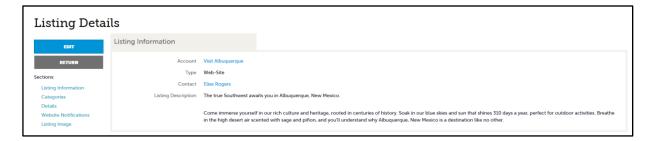

### **LISTINGS**

Select COLLATERAL from the left navigation bar, then select Listings.

This section contains your website and/or visitor guide listings. Select the EYE icon to view the details. Select the PENCIL icon or EDIT from the Listings Detail page to edit.

Items available to edit include:

- Listings Contact
- Listing Description
  - Website limit is ~100 words
  - Visitors Guide limit is ~10 words
- Images for website listings. Images are inserted in the accounts section, which is detailed on the next page.

Edits will be reviewed by Visit Albuquerque staff prior to publication. You will receive an email confirmation upon review.