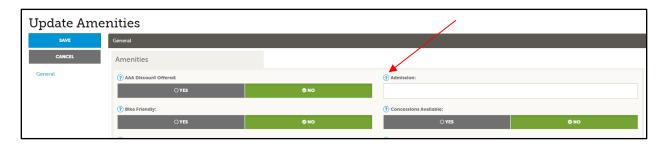

### **MANAGE AMENITIES**

Update account amenities on this page. Select the question mark beside each amenity item for an explanation of the content. These items are published on the account's website listing.