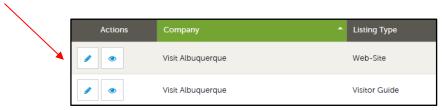

### **LISTINGS**

Select COLLATERAL from the left navigation bar, then select Listings.

This section contains your website and/or visitor guide listings. Select the EYE icon to view the details. Select the PENCIL icon or EDIT from the Listings Detail page to edit.