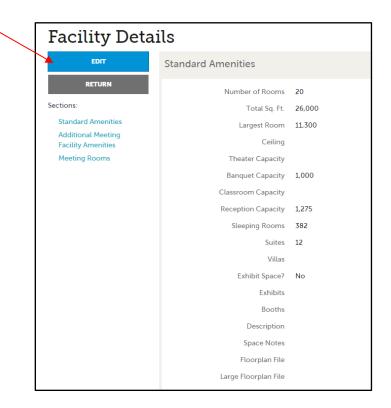

### **MANAGE AMENITIES**

Update account amenities on this page. Select the question mark beside each amenity item for an explanation of the content. These items are published on the account's website listing.

## MANAGE MEETING SPACE

If your business has meeting space, please complete the items appropriate to your space on this screen.