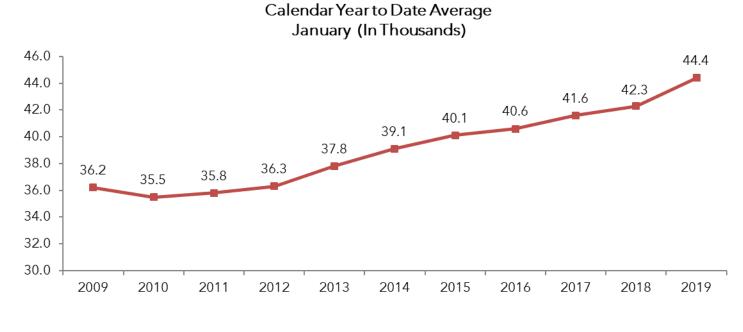

### **Albuquerque International Sunport Activity**

|                           | Aviation Passengers |         |           |           |           |              |  |  |  |  |  |
|---------------------------|---------------------|---------|-----------|-----------|-----------|--------------|--|--|--|--|--|
|                           |                     |         | % Ch from |           |           | % Ch<br>from |  |  |  |  |  |
|                           | Jan '19             | Jan '18 | Jan '18   | FYTD      | PYTD      | PYTD         |  |  |  |  |  |
| Total Enplaned Passengers | 176,633             | 175,961 | 0.4%      | 1,623,730 | 1,518,293 | 6.9%         |  |  |  |  |  |
| Total Deplaned Passengers | 171,403             | 173,141 | -1.0%     | 1,622,168 | 1,519,753 | 6.7%         |  |  |  |  |  |
| Total All Passengers      | 348,036             | 349,102 | -0.3%     | 3,245,898 | 3,038,046 | 6.8%         |  |  |  |  |  |

### Total Passengers by Fiscal Year