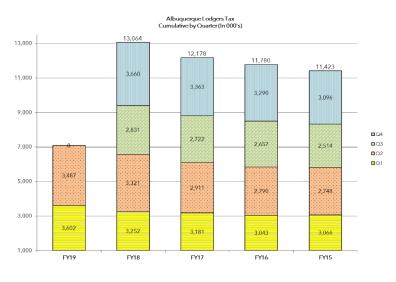

## PRESIDENT'S REPORT FEBRUARY 2019

|                   | 5% ł                   | Hotel Occupand       | cy Tax Collections |                |         |
|-------------------|------------------------|----------------------|--------------------|----------------|---------|
| Monthly Compariso | on Current Revenue     |                      |                    |                |         |
| Dec '18           | Dec '17                | % Ch from<br>Dec '17 | FYTD               | PYTD           | FY % Ch |
| \$829,076.10      | \$750,917.71           | 10.4%                | \$6,838,833.75     | \$6,466,148.44 | 5.8%    |
| Monthly Compariso | on Airbnb              |                      |                    |                |         |
|                   |                        | % Ch from            |                    |                |         |
| Dec '18           | Dec '17                | Dec '17              | FYTD               | PYTD           | FY % Ch |
| \$31,962.88       | \$19,086.97            | 67.5%                | \$214,839.92       | \$39,901.33    | 438.4%  |
| Monthly Compariso | on Total Revenue exclu | uding Airbnb         |                    |                |         |
|                   |                        | % Ch from            |                    |                |         |
| Dec '18           | Dec '17                | Dec '17              | FYTD               | PYTD           | FY % Ch |
| \$849,104.74      | \$763,280.34           | 11.2%                | \$6,874,733.04     | \$6,533,103.30 | 5.2%    |
| Monthly Compariso | on Total Revenue Curr  | ent/Airbnb/Del       | inquent            |                |         |
|                   |                        | % Ch from            |                    |                |         |
| Dec '18           | Dec '17                | Dec '17              | FYTD               | PYTD           | FY % Ch |
| \$881,067.62      | \$782,367.31           | 12.6%                | \$7,089,572.96     | \$6,573,004.63 | 7.9%    |

Source: City of Albuquerque - Treasury Division, City Economist