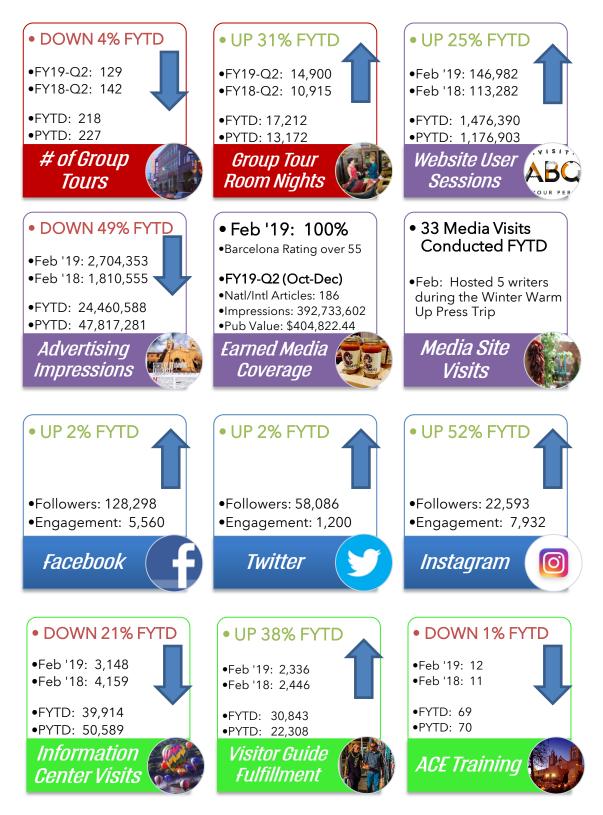

# **MARKETING, COMMUNICATIONS & TOURISM**

| ADVERTISING | YOY | FYTD       | PYTD       | February 2019 | February 2018 |
|-------------|-----|------------|------------|---------------|---------------|
| IMPRESSIONS | 49% | 24,460,558 | 47,817,281 | 2,704,353     | 1,810,555     |

Due to a strategy shift, our advertising buy in FY19 focused on media placements with fewer impressions with a higher value. An indication of the success of this shift is represented in a FYTD increase in post-activities of 16%. Post-activities are measures as a pre-determined action taken after viewing or clicking on an ad.

# **MARKETING, COMMUNICATIONS & TOURISM**

|                                                                                                                                                             | YOY                                       | FYTD                                                                                                                                      | P                                         | YTD                     | February 2         | 019 Fe          | ebruary 2018         |  |
|-------------------------------------------------------------------------------------------------------------------------------------------------------------|-------------------------------------------|-------------------------------------------------------------------------------------------------------------------------------------------|-------------------------------------------|-------------------------|--------------------|-----------------|----------------------|--|
| SESSIONS                                                                                                                                                    | 25.45%                                    | 1,476,390                                                                                                                                 | 1,17                                      | 6,903                   | 146,982            | 2               | 113,282              |  |
|                                                                                                                                                             |                                           | -WEBS                                                                                                                                     |                                           | DATES -                 |                    |                 |                      |  |
| ALBUQUERQUE                                                                                                                                                 | ABORDYAJK HUSTURS DIE 1044 KINA THEATRE C | • Updated ABQ                                                                                                                             | BioPark landing                           | g page ( <u>https:/</u> | /www.visitalbug    | uerque.org/     | /city-culture/abq-   |  |
|                                                                                                                                                             | OLD TOWN KIND THEATER                     | biopark/)                                                                                                                                 | _                                         |                         |                    |                 |                      |  |
| ABO BIOPARK  THIS ONE-0F-A-KIND, WORLD-CLASS FACILITY IS ONE OF NEW MEXICO'S TO P VISITOR                                                                   |                                           | <ul> <li>Added 2019 VG PDF to digital guide pages for download (interactive guide will be<br/>added when ready for publishing)</li> </ul> |                                           |                         |                    |                 |                      |  |
| DESTINATIONS.                                                                                                                                               | O A<br>Functioner and                     | <ul> <li>Updated when re</li> </ul>                                                                                                       |                                           | -                       | page and Travel    | Trado: W/b/     | at's Now page        |  |
|                                                                                                                                                             |                                           |                                                                                                                                           |                                           |                         | in what's new pa   |                 | its new page         |  |
| - THE T                                                                                                                                                     |                                           | • Updated trans                                                                                                                           |                                           |                         |                    | •               |                      |  |
| A REAL                                                                                                                                                      | Alberteite                                | Updated Visito                                                                                                                            | -                                         |                         | -                  |                 | <i>c</i> , ,         |  |
| Biopark Land                                                                                                                                                | ding Page                                 | Updated Ballo                                                                                                                             | on Museum and                             | d Balloon Fiest         | a pages accord     | ing to reque    | ests from the        |  |
|                                                                                                                                                             |                                           | museum                                                                                                                                    |                                           |                         | - ·                | -               |                      |  |
| C ADVERTISING   MAIN C                                                                                                                                      | AMPAIGN PHOTC                             | REQUESTS                                                                                                                                  | Note for February:                        | : We ran an increr      | mental hotel campa | aign, in respon | ise to concerns abou |  |
| 18,643                                                                                                                                                      |                                           |                                                                                                                                           | loss of business fro<br>and the Hotel cam |                         | nt shutdown. The o | core program    | had 14,296 clicks,   |  |
|                                                                                                                                                             |                                           |                                                                                                                                           | and the Hotel cam                         | ipaigns nad 4,347       | CIICKS.            |                 |                      |  |
| FACEB                                                                                                                                                       |                                           | ОК                                                                                                                                        | TWITTER                                   |                         |                    | INSTAG          |                      |  |
| SOCIAL                                                                                                                                                      | FOLLOWERS                                 | ENGAGEMENT                                                                                                                                | FOLLOWERS                                 | ENGAGE                  | MENT FOL           | FOLLOWERS       |                      |  |
| IMPRESSIONS                                                                                                                                                 | 128,298                                   | 5,560                                                                                                                                     | 58,086                                    | 1,200                   | 0 2                | 22,593          | 7,932                |  |
|                                                                                                                                                             |                                           |                                                                                                                                           | VisitABQ                                  |                         |                    | @ABQ36          | 5                    |  |
|                                                                                                                                                             |                                           | February                                                                                                                                  | January                                   | December                | February           | January         | January              |  |
| C                                                                                                                                                           | TOTAL LIKES                               | 128,298                                                                                                                                   | 128,302                                   | 128,410                 | 10,903             | 10,725          | 10,394               |  |
| 1                                                                                                                                                           | NEW LIKES                                 | 0                                                                                                                                         | 0                                         | 19                      | 178                | 331             | 220                  |  |
|                                                                                                                                                             | ENGAGEMENT                                | 5,560<br>110,509                                                                                                                          | 6,018<br>126,597                          | 7,228<br>141,924        | 728<br>10,383      | 1,193<br>20,772 | 1,217<br>10,743      |  |
|                                                                                                                                                             | TOTAL POSTS                               | 17                                                                                                                                        | 20                                        | 25                      | 17                 | 19              | 13                   |  |
|                                                                                                                                                             | FOLLOWERS                                 | 58,086                                                                                                                                    | 57,969                                    | 57,894                  | 3,795              | 3,762           | 3,716                |  |
|                                                                                                                                                             | NEW FOLLOWERS                             | 117                                                                                                                                       | 75                                        | 59                      | 33                 | 46              | 39                   |  |
|                                                                                                                                                             | ENGAGEMENT                                | 1,200                                                                                                                                     | 1,149                                     | 2,102                   | 103                | 89              | 112                  |  |
|                                                                                                                                                             | FOLLOWERS                                 | 22,593                                                                                                                                    | 21,589                                    | 20,820                  | 1,729              | 1,715           | 1,694                |  |
| $(\mathbf{O})$                                                                                                                                              | NEW FOLLOWERS                             | 1,004                                                                                                                                     | 769                                       | 396                     | 14                 | 21              | 11                   |  |
|                                                                                                                                                             | ENGAGEMENT                                | 7,932                                                                                                                                     | 9,822                                     | 11,320                  | 209                | 197             | 245                  |  |
|                                                                                                                                                             |                                           |                                                                                                                                           | TOTAL                                     | ABQCVB                  | Visit              | ABQ             | ABQ 365              |  |
|                                                                                                                                                             | SUBSCRIB                                  | ERS                                                                                                                                       | 652                                       | 2 242                   |                    | 389             |                      |  |
| You Tube                                                                                                                                                    | # OF VIDE                                 |                                                                                                                                           | 218 61                                    |                         | 134                |                 | 23                   |  |
|                                                                                                                                                             | TOTAL VIE                                 | EWS 5                                                                                                                                     | 571,558 192,446                           |                         | 300                | 300,806         |                      |  |
|                                                                                                                                                             | NEW VIDE                                  |                                                                                                                                           | 1 0                                       |                         |                    | 9,187           |                      |  |
|                                                                                                                                                             | VIEWS/m                                   | 10.                                                                                                                                       | 11,545                                    | 256                     |                    | i.              | 2,102                |  |
| E-MARKETING                                                                                                                                                 |                                           | CENT                                                                                                                                      | @VisitABQ                                 |                         |                    |                 | G POSTS              |  |
| 9: "Experience the Albuquerque Cuisine Scene"                                                                                                               |                                           | <b>SENT</b><br>136,541                                                                                                                    | 0.09                                      | 0.13                    | THEN<br>Event      |                 | 2/7                  |  |
| <ol> <li>Experience the Albuquerque Cuisine Scene</li> <li>"Visit Albuquerque's Visitors Guide Pick-up has been canceled<br/>day due to weather"</li> </ol> |                                           | 1,241 Partner Contacts                                                                                                                    |                                           | 0.06                    | IPCC Ext           |                 | 2/8                  |  |
| 0: "Visit Albuquerque's February Industry Insider"                                                                                                          |                                           | 1,241 Partner Contacts                                                                                                                    | 0.31                                      | 0.26                    | Black-Owned E      | Businesses      | 2/12                 |  |
| 1. "Albuquerque Live and In Percan"                                                                                                                         |                                           | 140,417                                                                                                                                   | 0.12                                      | 0.08                    | _                  |                 | 2/14                 |  |
| 21: "Albuquerque Live and In-Person"<br>26: "You're invited Visit Albuquerque Quarterly Meeting to                                                          |                                           | 140,417                                                                                                                                   | 0.12                                      | 0.08                    | Event              | 3               | 2/14                 |  |
| orate Global Meetings Industry Day                                                                                                                          |                                           | 393 local guests                                                                                                                          | 0.4                                       | 0.11                    | Event              | Events          |                      |  |
| INVESTIGATION OF A DATE AND A STREET                                                                                                                        | Quarterly Meeting to                      |                                                                                                                                           | 1                                         |                         | 1                  |                 |                      |  |

# **PR/COMMUNICATIONS**

**100%** of national or regional articles scoring above 55 on the Barcelona Principles Scale