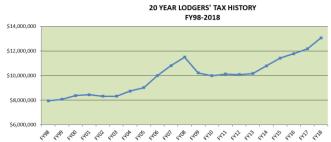

## PRESIDENT'S REPORT FEBRUARY 2019

|                   | 5% ł                   | Hotel Occupand       | cy Tax Collections |                |         |
|-------------------|------------------------|----------------------|--------------------|----------------|---------|
| Monthly Compariso | on Current Revenue     |                      |                    |                |         |
| Dec '18           | Dec '17                | % Ch from<br>Dec '17 | FYTD               | PYTD           | FY % Ch |
| \$829,076.10      | \$750,917.71           | 10.4%                | \$6,838,833.75     | \$6,466,148.44 | 5.8%    |
| Monthly Compariso | on Airbnb              |                      |                    |                |         |
|                   |                        | % Ch from            |                    |                |         |
| Dec '18           | Dec '17                | Dec '17              | FYTD               | PYTD           | FY % Ch |
| \$31,962.88       | \$19,086.97            | 67.5%                | \$214,839.92       | \$39,901.33    | 438.4%  |
| Monthly Compariso | on Total Revenue exclu | uding Airbnb         |                    |                |         |
|                   |                        | % Ch from            |                    |                |         |
| Dec '18           | Dec '17                | Dec '17              | FYTD               | PYTD           | FY % Ch |
| \$849,104.74      | \$763,280.34           | 11.2%                | \$6,874,733.04     | \$6,533,103.30 | 5.2%    |
| Monthly Compariso | on Total Revenue Curr  | ent/Airbnb/Del       | inquent            |                |         |
|                   |                        | % Ch from            |                    |                |         |
| Dec '18           | Dec '17                | Dec '17              | FYTD               | PYTD           | FY % Ch |
| \$881,067.62      | \$782,367.31           | 12.6%                | \$7,089,572.96     | \$6,573,004.63 | 7.9%    |

Source: City of Albuquerque - Treasury Division, City Economist