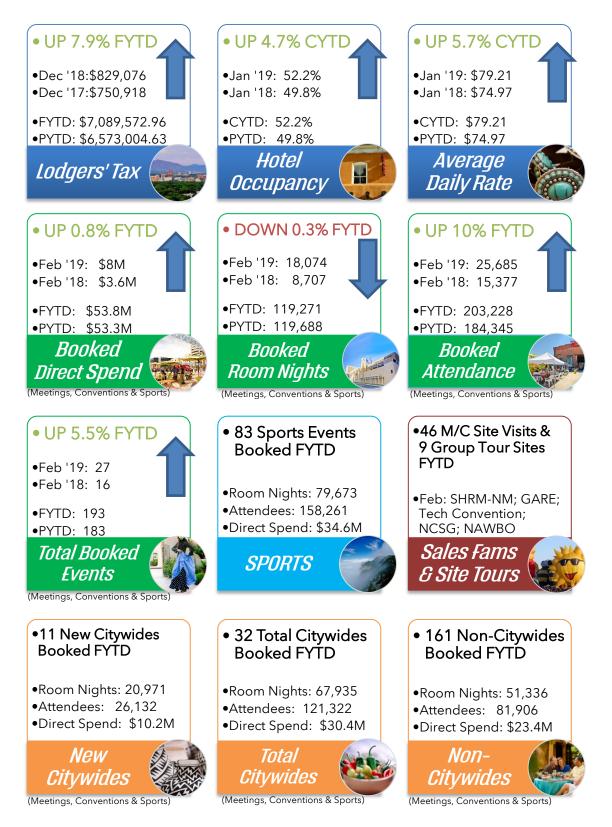

## PRESIDENT'S REPORT FEBRUARY 2019

|                   | 5% ł                   | Hotel Occupand       | cy Tax Collections |                |         |
|-------------------|------------------------|----------------------|--------------------|----------------|---------|
| Monthly Compariso | on Current Revenue     |                      |                    |                |         |
| Dec '18           | Dec '17                | % Ch from<br>Dec '17 | FYTD               | PYTD           | FY % Ch |
| \$829,076.10      | \$750,917.71           | 10.4%                | \$6,838,833.75     | \$6,466,148.44 | 5.8%    |
| Monthly Compariso | on Airbnb              |                      |                    |                |         |
|                   |                        | % Ch from            |                    |                |         |
| Dec '18           | Dec '17                | Dec '17              | FYTD               | PYTD           | FY % Ch |
| \$31,962.88       | \$19,086.97            | 67.5%                | \$214,839.92       | \$39,901.33    | 438.4%  |
| Monthly Compariso | on Total Revenue exclu | uding Airbnb         |                    |                |         |
|                   |                        | % Ch from            |                    |                |         |
| Dec '18           | Dec '17                | Dec '17              | FYTD               | PYTD           | FY % Ch |
| \$849,104.74      | \$763,280.34           | 11.2%                | \$6,874,733.04     | \$6,533,103.30 | 5.2%    |
| Monthly Compariso | on Total Revenue Curr  | ent/Airbnb/Del       | inquent            |                |         |
|                   |                        | % Ch from            |                    |                |         |
| Dec '18           | Dec '17                | Dec '17              | FYTD               | PYTD           | FY % Ch |
| \$881,067.62      | \$782,367.31           | 12.6%                | \$7,089,572.96     | \$6,573,004.63 | 7.9%    |

Source: City of Albuquerque - Treasury Division, City Economist

### **SMITH TRAVEL RESEARCH**

|                 |       |             | lanuar        |             | odging In      | dustry Re             | eport | <u> </u>    | `elenden)         |             | Dete           |                       |
|-----------------|-------|-------------|---------------|-------------|----------------|-----------------------|-------|-------------|-------------------|-------------|----------------|-----------------------|
|                 | Осс   | % Ch<br>Occ | Januar<br>ADR | % Ch<br>ADR | % Ch<br>RevPAR | % Ch<br>Rooms<br>Sold | Occ   | % Ch<br>Occ | Calendar `<br>ADR | % Ch<br>ADR | % Ch<br>RevPAR | % Ch<br>Rooms<br>Sold |
| Albuquerque     | 52.2% | 4.7%        | \$79.21       | 5.7%        | 10.6%          | 5.3%                  | 52.2% | 4.7%        | \$79.21           | 5.7%        | 10.6%          | 5.3%                  |
| Markets         |       |             |               |             |                |                       |       |             | •                 |             |                |                       |
| 1               | 62.3% | 2.5%        | \$134.21      | 3.2%        | 5.7%           | 7.1%                  | 62.3% | 2.5%        | \$134.21          | 3.2%        | 5.7%           | 7.1%                  |
| 2               | 59.8% | -1.9%       | \$118.27      | -1.3%       | -3.3%          | 4.6%                  | 59.8% | -1.9%       | \$118.27          | -1.3%       | -3.3%          | 4.6%                  |
| 3               | 67.6% | -1.3%       | \$121.58      | -4.4%       | -5.7%          | -1.7%                 | 67.6% | -1.3%       | \$121.58          | -4.4%       | -5.7%          | -1.7%                 |
| 4               | 58.8% | -2.6%       | \$106.52      | 1.2%        | -1.5%          | 0.0%                  | 58.8% | -2.6%       | \$106.52          | 1.2%        | -1.5%          | 0.0%                  |
| 5               | 64.0% | 6.8%        | \$89.75       | 5.7%        | 12.9%          | 6.8%                  | 64.0% | 6.8%        | \$89.75           | 5.7%        | 12.9%          | 6.8%                  |
| 6               | 43.6% | 0.2%        | \$80.60       | 3.3%        | 3.4%           | 0.8%                  | 43.6% | 0.2%        | \$80.60           | 3.3%        | 3.4%           | 0.8%                  |
| 7               | 59.8% | -1.8%       | \$108.42      | -1.4%       | -3.2%          | 1.1%                  | 59.8% | -1.8%       | \$108.42          | -1.4%       | -3.2%          | 1.1%                  |
| 8               | 56.1% | -3.2%       | \$114.41      | -1.2%       | -4.4%          | 1.1%                  | 56.1% | -3.2%       | \$114.41          | -1.2%       | -4.4%          | 1.1%                  |
| 9               | 50.6% | -1.5%       | \$78.96       | -1.5%       | -2.9%          | 3.7%                  | 50.6% | -1.5%       | \$78.96           | -1.5%       | -2.9%          | 3.7%                  |
| 10              | 73.6% | 5.2%        | \$150.93      | 5.2%        | 10.6%          | 5.6%                  | 73.6% | 5.2%        | \$150.93          | 5.2%        | 10.6%          | 5.6%                  |
| Comp<br>Average | 58.9% | 0.6%        | \$107.53      | 1.3%        | 2.0%           | 3.1%                  | 58.9% | 0.6%        | \$107.53          | 1.3%        | 2.0%           | 3.1%                  |
| US Average      | 54.8% | 0.7%        | \$124.39      | 0.8%        | 1.5%           | 2.7%                  | 54.8% | 0.7%        | \$124.39          | 0.8%        | 1.5%           | 2.7%                  |

#### Estimated Direct Spend

|                     |             | Fe             | FYTD      |              |             |                |           |              |
|---------------------|-------------|----------------|-----------|--------------|-------------|----------------|-----------|--------------|
| TOTAL BOOKINGS      | # of Events | Room<br>Nights | Attendees | Direct Spend | # of Events | Room<br>Nights | Attendees | Direct Spend |
| Number of Events    | 27          | 18,074         | 25,685    | \$8,022,775  | 193         | 119,271        | 203,228   | \$53,788,345 |
| New Citywides       | 1           | 970            | 600       | \$382,965    | 11          | 20,971         | 26,132    | \$10,203,871 |
| Total Citywides     | 5           | 6,978          | 15,314    | \$2,986,442  | 32          | 67,935         | 121,322   | \$30,430,250 |
| Total Non-Citywides | 22          | 11,096         | 10,371    | \$5,036,333  | 161         | 51,336         | 81,906    | \$23,358,095 |

| Meetings & Conventions | # of Events | Room<br>Nights | Attendees | Direct Spend | # of Events | Room<br>Nights | Attendees | Direct Spend |
|------------------------|-------------|----------------|-----------|--------------|-------------|----------------|-----------|--------------|
| Number of Events       | 20          | 11,635         | 7,994     | \$5,325,017  | 110         | 39,598         | 44,967    | \$19,150,190 |
| New Citywides          | 1           | 970            | 600       | \$382,965    | 3           | 6,045          | 3,000     | \$3,407,482  |
| Total Citywides        | 2           | 1,460          | 1,600     | \$685,212    | 4           | 6,535          | 4,000     | \$3,709,729  |
| Non-Citywides          | 18          | 10,175         | 6,394     | \$4,639,805  | 106         | 33,063         | 40,967    | \$15,440,461 |

| Sporting Events  | # of Events | Room<br>Nights | Attendees | Direct Spend | # of Events | Room<br>Nights | Attendees | Direct Spend |
|------------------|-------------|----------------|-----------|--------------|-------------|----------------|-----------|--------------|
| Number of Events | 7           | 6,439          | 17,691    | \$2,697,758  | 83          | 79,673         | 158,261   | \$34,638,155 |
| New Citywides    | -           | -              | -         | \$0          | 8           | 14,926         | 23,132    | \$6,796,389  |
| Total Citywides  | 3           | 5,518          | 13,714    | \$2,301,230  | 28          | 61,400         | 117,322   | \$26,720,521 |
| Non-Citywides    | 4           | 921            | 3,977     | \$396,528    | 55          | 18,273         | 40,939    | \$7,917,634  |

# **MARKETING, COMMUNICATIONS & TOURISM**

| ADVERTISING | YOY | FYTD       | PYTD       | February 2019 | February 2018 |
|-------------|-----|------------|------------|---------------|---------------|
| IMPRESSIONS | 49% | 24,460,558 | 47,817,281 | 2,704,353     | 1,810,555     |

# **MARKETING, COMMUNICATIONS & TOURISM**

|                                                                                                                                                             | YOY                                       | FYTD                                                                                                                                      | P                                         | YTD                     | February 2         | 019 Fe          | ebruary 2018         |  |
|-------------------------------------------------------------------------------------------------------------------------------------------------------------|-------------------------------------------|-------------------------------------------------------------------------------------------------------------------------------------------|-------------------------------------------|-------------------------|--------------------|-----------------|----------------------|--|
| SESSIONS                                                                                                                                                    | 25.45%                                    | 1,476,390                                                                                                                                 | 1,17                                      | 6,903                   | 146,982            | 2               | 113,282              |  |
|                                                                                                                                                             |                                           | -WEBS                                                                                                                                     |                                           | DATES -                 |                    |                 |                      |  |
| ALBUQUERQUE                                                                                                                                                 | ABORDYAJK HUSTURS DIE 1044 KINA THEATRE C | • Updated ABQ                                                                                                                             | BioPark landing                           | g page ( <u>https:/</u> | /www.visitalbug    | uerque.org/     | /city-culture/abq-   |  |
|                                                                                                                                                             | OLD TOWN KIND THEATER                     | biopark/)                                                                                                                                 | _                                         |                         |                    |                 |                      |  |
| ABO BIOPARK  THIS ONE-0F-A-KIND, WORLD-CLASS FACILITY IS ONE OF NEW MEXICO'S TO P VISITOR                                                                   |                                           | <ul> <li>Added 2019 VG PDF to digital guide pages for download (interactive guide will be<br/>added when ready for publishing)</li> </ul> |                                           |                         |                    |                 |                      |  |
| DESTINATIONS.                                                                                                                                               | O A<br>Functioner and                     | <ul> <li>Updated when re</li> </ul>                                                                                                       |                                           | -                       | page and Travel    | Trado: W/b/     | at's Now page        |  |
|                                                                                                                                                             |                                           |                                                                                                                                           |                                           |                         | in what's new pa   |                 | its new page         |  |
| - THE T                                                                                                                                                     |                                           | • Updated trans                                                                                                                           |                                           |                         |                    | •               |                      |  |
| A REAL                                                                                                                                                      | Alberteite                                | Updated Visito                                                                                                                            | -                                         |                         | -                  |                 | <i>c</i> , ,         |  |
| Biopark Land                                                                                                                                                | ding Page                                 | Updated Ballo                                                                                                                             | on Museum and                             | d Balloon Fiest         | a pages accord     | ing to reque    | ests from the        |  |
|                                                                                                                                                             |                                           | museum                                                                                                                                    |                                           |                         | - ·                | -               |                      |  |
| C ADVERTISING   MAIN C                                                                                                                                      | AMPAIGN PHOTC                             | REQUESTS                                                                                                                                  | Note for February:                        | : We ran an increr      | mental hotel campa | aign, in respon | ise to concerns abou |  |
| 18,643                                                                                                                                                      |                                           |                                                                                                                                           | loss of business fro<br>and the Hotel cam |                         | nt shutdown. The o | core program    | had 14,296 clicks,   |  |
|                                                                                                                                                             |                                           |                                                                                                                                           | and the Hotel cam                         | ipaigns nad 4,347       | CIICKS.            |                 |                      |  |
| FACEB                                                                                                                                                       |                                           | ОК                                                                                                                                        | TWITTER                                   |                         |                    | INSTAG          |                      |  |
| SOCIAL                                                                                                                                                      | FOLLOWERS                                 | ENGAGEMENT                                                                                                                                | FOLLOWERS                                 | ENGAGE                  | MENT FOL           | FOLLOWERS       |                      |  |
| IMPRESSIONS                                                                                                                                                 | 128,298                                   | 5,560                                                                                                                                     | 58,086                                    | 1,200                   | 0 2                | 22,593          | 7,932                |  |
|                                                                                                                                                             |                                           |                                                                                                                                           | VisitABQ                                  |                         |                    | @ABQ36          | 5                    |  |
|                                                                                                                                                             |                                           | February                                                                                                                                  | January                                   | December                | February           | January         | January              |  |
| C                                                                                                                                                           | TOTAL LIKES                               | 128,298                                                                                                                                   | 128,302                                   | 128,410                 | 10,903             | 10,725          | 10,394               |  |
| 1                                                                                                                                                           | NEW LIKES                                 | 0                                                                                                                                         | 0                                         | 19                      | 178                | 331             | 220                  |  |
|                                                                                                                                                             | ENGAGEMENT                                | 5,560<br>110,509                                                                                                                          | 6,018<br>126,597                          | 7,228<br>141,924        | 728<br>10,383      | 1,193<br>20,772 | 1,217<br>10,743      |  |
|                                                                                                                                                             | TOTAL POSTS                               | 17                                                                                                                                        | 20                                        | 25                      | 17                 | 19              | 13                   |  |
|                                                                                                                                                             | FOLLOWERS                                 | 58,086                                                                                                                                    | 57,969                                    | 57,894                  | 3,795              | 3,762           | 3,716                |  |
|                                                                                                                                                             | NEW FOLLOWERS                             | 117                                                                                                                                       | 75                                        | 59                      | 33                 | 46              | 39                   |  |
|                                                                                                                                                             | ENGAGEMENT                                | 1,200                                                                                                                                     | 1,149                                     | 2,102                   | 103                | 89              | 112                  |  |
|                                                                                                                                                             | FOLLOWERS                                 | 22,593                                                                                                                                    | 21,589                                    | 20,820                  | 1,729              | 1,715           | 1,694                |  |
| $(\mathbf{O})$                                                                                                                                              | NEW FOLLOWERS                             | 1,004                                                                                                                                     | 769                                       | 396                     | 14                 | 21              | 11                   |  |
|                                                                                                                                                             | ENGAGEMENT                                | 7,932                                                                                                                                     | 9,822                                     | 11,320                  | 209                | 197             | 245                  |  |
|                                                                                                                                                             |                                           |                                                                                                                                           | TOTAL                                     | ABQCVB                  | Visit              | ABQ             | ABQ 365              |  |
|                                                                                                                                                             | SUBSCRIB                                  | ERS                                                                                                                                       | 652                                       | 2 242                   |                    | 389             |                      |  |
| You Tube                                                                                                                                                    | # OF VIDE                                 |                                                                                                                                           | 218 61                                    |                         | 134                |                 | 23                   |  |
|                                                                                                                                                             | TOTAL VIE                                 | EWS 5                                                                                                                                     | 571,558 192,446                           |                         | 300                | 300,806         |                      |  |
|                                                                                                                                                             | NEW VIDE                                  |                                                                                                                                           | 1 0                                       |                         |                    | 9,187           |                      |  |
|                                                                                                                                                             | VIEWS/m                                   | 10.                                                                                                                                       | 11,545                                    | 256                     |                    | i.              | 2,102                |  |
| E-MARKETING                                                                                                                                                 |                                           | CENT                                                                                                                                      | @VisitABQ                                 |                         |                    |                 | G POSTS              |  |
| 9: "Experience the Albuquerque Cuisine Scene"                                                                                                               |                                           | <b>SENT</b><br>136,541                                                                                                                    | 0.09                                      | 0.13                    | THEN<br>Event      |                 | 2/7                  |  |
| <ol> <li>Experience the Albuquerque Cuisine Scene</li> <li>"Visit Albuquerque's Visitors Guide Pick-up has been canceled<br/>day due to weather"</li> </ol> |                                           | 1,241 Partner Contacts                                                                                                                    |                                           | 0.06                    | IPCC Ext           |                 | 2/8                  |  |
| 0: "Visit Albuquerque's February Industry Insider"                                                                                                          |                                           | 1,241 Partner Contacts                                                                                                                    | 0.31                                      | 0.26                    | Black-Owned E      | Businesses      | 2/12                 |  |
| 1. "Albuquerque Live and In Percan"                                                                                                                         |                                           | 140,417                                                                                                                                   | 0.12                                      | 0.08                    | _                  |                 | 2/14                 |  |
| 21: "Albuquerque Live and In-Person"<br>26: "You're invited Visit Albuquerque Quarterly Meeting to                                                          |                                           | 140,417                                                                                                                                   | 0.12                                      | 0.08                    | Event              | 3               | 2/14                 |  |
| orate Global Meetings Industry Day                                                                                                                          |                                           | 393 local guests                                                                                                                          | 0.4                                       | 0.11                    | Event              | Events          |                      |  |
| INVESTIGATION OF A DATE AND A STREET                                                                                                                        | Quarterly Meeting to                      |                                                                                                                                           | 1                                         |                         | 1                  |                 |                      |  |