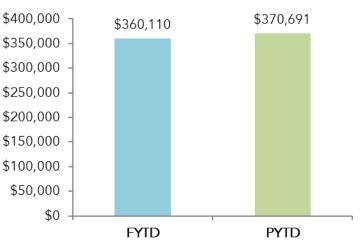

|                      |        |               | February  |                     | FYTD   |             |           |                      |  |
|----------------------|--------|---------------|-----------|---------------------|--------|-------------|-----------|----------------------|--|
| Lost Business        | # of   | Room          | Attendees | Direct Spend        | # of   | Room Nights | Attendees | Direct Spend         |  |
|                      | Events | Nights        | ,         | Biroot opolia       | Events | Reenrighte  | ,         | Birootopolia         |  |
| Total Lost Business  | 22     | <u>10,918</u> | 6,410     | \$ <u>4,866,396</u> | 197    | 162,006     | 94,411    | \$ <u>76,409,780</u> |  |
| Convention Center    | 4      | 5,532         | 2,625     | \$2,922,397         | 48     | 89,876      | 44,197    | \$45,560,906         |  |
| Non-Center Mtgs/Conv | 15     | 4,119         | 2,755     | \$1,463,576         | 140    | 47,232      | 25,994    | \$17,088,543         |  |
| Non-Center Sports    | 3      | 1,267         | 1,030     | \$480,423           | 9      | 24,898      | 24,220    | \$13,760,331         |  |