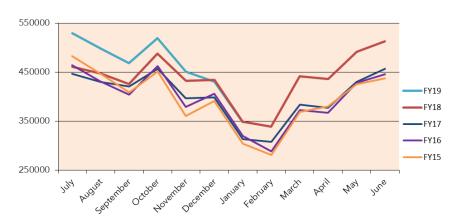

|  |  |  |  |  |
|---------------------------|---------------------|---------|-----------|-----------|-----------|--------------|--|--|--|--|--|
|                           |                     |         | % Ch from |           |           | % Ch<br>from |  |  |  |  |  |
|                           | Jan '19             | Jan '18 | Jan '18   | FYTD      | PYTD      | PYTD         |  |  |  |  |  |
| Total Enplaned Passengers | 176,633             | 175,961 | 0.4%      | 1,623,730 | 1,518,293 | 6.9%         |  |  |  |  |  |
| Total Deplaned Passengers | 171,403             | 173,141 | -1.0%     | 1,622,168 | 1,519,753 | 6.7%         |  |  |  |  |  |
| Total All Passengers      | 348,036             | 349,102 | -0.3%     | 3,245,898 | 3,038,046 | 6.8%         |  |  |  |  |  |



### Total Passengers by Fiscal Year

### January 2019 Airline Market Share



Source: Albuquerque International Sunport

## **CONVENTION SALES, SERVICES** & SPORTS





#### Estimated Attendance

#### Estimated Direct Spend



|                     |             | Fe             | FYTD      |              |             |                |           |              |
|---------------------|-------------|----------------|-----------|--------------|-------------|----------------|-----------|--------------|
| TOTAL BOOKINGS      | # of Events | Room<br>Nights | Attendees | Direct Spend | # of Events | Room<br>Nights | Attendees | Direct Spend |
| Number of Events    | 27          | 18,074         | 25,685    | \$8,022,775  | 193         | 119,271        | 203,228   | \$53,788,345 |
| New Cityw