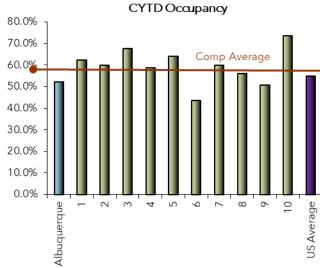

### **SMITH TRAVEL RESEARCH**

|                 |       |             | lanuar        |             | odging In      | dustry Re             | eport | <u> </u>    | `elenden)         |             | Dete           |                       |
|-----------------|-------|-------------|---------------|-------------|----------------|-----------------------|-------|-------------|-------------------|-------------|----------------|-----------------------|
|                 | Осс   | % Ch<br>Occ | Januar<br>ADR | % Ch<br>ADR | % Ch<br>RevPAR | % Ch<br>Rooms<br>Sold | Occ   | % Ch<br>Occ | Calendar `<br>ADR | % Ch<br>ADR | % Ch<br>RevPAR | % Ch<br>Rooms<br>Sold |
| Albuquerque     | 52.2% | 4.7%        | \$79.21       | 5.7%        | 10.6%          | 5.3%                  | 52.2% | 4.7%        | \$79.21           | 5.7%        | 10.6%          | 5.3%                  |
| Markets         |       |             |               |             |                |                       |       |             | •                 |             |                |                       |
| 1               | 62.3% | 2.5%        | \$134.21      | 3.2%        | 5.7%           | 7.1%                  | 62.3% | 2.5%        | \$134.21          | 3.2%        | 5.7%           | 7.1%                  |
| 2               | 59.8% | -1.9%       | \$118.27      | -1.3%       | -3.3%          | 4.6%                  | 59.8% | -1.9%       | \$118.27          | -1.3%       | -3.3%          | 4.6%                  |
| 3               | 67.6% | -1.3%       | \$121.58      | -4.4%       | -5.7%          | -1.7%                 | 67.6% | -1.3%       | \$121.58          | -4.4%       | -5.7%          | -1.7%                 |
| 4               | 58.8% | -2.6%       | \$106.52      | 1.2%        | -1.5%          | 0.0%                  | 58.8% | -2.6%       | \$106.52          | 1.2%        | -1.5%          | 0.0%                  |
| 5               | 64.0% | 6.8%        | \$89.75       | 5.7%        | 12.9%          | 6.8%                  | 64.0% | 6.8%        | \$89.75           | 5.7%        | 12.9%          | 6.8%                  |
| 6               | 43.6% | 0.2%        | \$80.60       | 3.3%        | 3.4%           | 0.8%                  | 43.6% | 0.2%        | \$80.60           | 3.3%        | 3.4%           | 0.8%                  |
| 7               | 59.8% | -1.8%       | \$108.42      | -1.4%       | -3.2%          | 1.1%                  | 59.8% | -1.8%       | \$108.42          | -1.4%       | -3.2%          | 1.1%                  |
| 8               | 56.1% | -3.2%       | \$114.41      | -1.2%       | -4.4%          | 1.1%                  | 56.1% | -3.2%       | \$114.41          | -1.2%       | -4.4%          | 1.1%                  |
| 9               | 50.6% | -1.5%       | \$78.96       | -1.5%       | -2.9%          | 3.7%                  | 50.6% | -1.5%       | \$78.96           | -1.5%       | -2.9%          | 3.7%                  |
| 10              | 73.6% | 5.2%        | \$150.93      | 5.2%        | 10.6%          | 5.6%                  | 73.6% | 5.2%        | \$150.93          | 5.2%        | 10.6%          | 5.6%                  |
| Comp<br>Average | 58.9% | 0.6%        | \$107.53      | 1.3%        | 2.0%           | 3.1%                  | 58.9% | 0.6%        | \$107.53          | 1.3%        | 2.0%           | 3.1%                  |
| US Average      | 54.8% | 0.7%        | \$124.39      | 0.8%        | 1.5%           | 2.7%                  | 54.8% | 0.7%        | \$124.39          | 0.8%        | 1.5%           | 2.7%                  |

Source: STR, Inc - Reproduction or distribution without written permission of STR, Inc is prohibited. Comp Set Includes: Salt Lake City, Tucson, Austin, Charlotte, Little Rock, Denver, Phoenix, Portland, Oklahoma City and Arlington