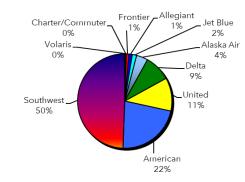

### January 2019 Airline Market Share

Source: Albuquerque International Sunport