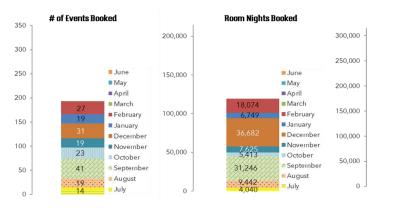

#### Estimated Attendance

#### Estimated Direct Spend

|                     |             | Fe             | FYTD      |              |             |                |           |              |
|---------------------|-------------|----------------|-----------|--------------|-------------|----------------|-----------|--------------|
| TOTAL BOOKINGS      | # of Events | Room<br>Nights | Attendees | Direct Spend | # of Events | Room<br>Nights | Attendees | Direct Spend |
| Number of Events    | 27          | 18,074         | 25,685    | \$8,022,775  | 193         | 119,271        | 203,228   | \$53,788,345 |
| New Citywides       | 1           | 970            | 600       | \$382,965    | 11          | 20,971         | 26,132    | \$10,203,871 |
| Total Citywides     | 5           | 6,978          | 15,314    | \$2,986,442  | 32          | 67,935         | 121,322   | \$30,430,250 |
| Total Non-Citywides | 22          | 11,096         | 10,371    | \$5,036,333  | 161         | 51,336         | 81,906    | \$23,358,095 |