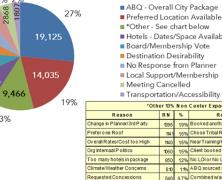

|                                                                    | 000 0 | - i cii c | below                           |     |      |  |  |  |  |
|--------------------------------------------------------------------|-------|-----------|---------------------------------|-----|------|--|--|--|--|
| Hotels - [                                                         | Dates | /Spa      | ce Availability                 |     |      |  |  |  |  |
| Board/M                                                            | embe  | ershi     | p Vote                          |     |      |  |  |  |  |
| Destination Desirability                                           |       |           |                                 |     |      |  |  |  |  |
| No Response from Planner                                           |       |           |                                 |     |      |  |  |  |  |
| Local Sup                                                          | port  | /Mei      | mbership                        |     |      |  |  |  |  |
| Meeting                                                            | Cano  | ellec     | ł                               |     |      |  |  |  |  |
| Transportation/Accessibility Issues                                |       |           |                                 |     |      |  |  |  |  |
| *Other 13% Non Center Expanded                                     |       |           |                                 |     |      |  |  |  |  |
| Reason                                                             | RN    | %         | Reason                          | RN  | %    |  |  |  |  |
| Change in Planner/3rd Party                                        | 1396  |           | Booked another mtg in ABQ       | 512 | 0.79 |  |  |  |  |
| Prefer o ne Roof                                                   | 1141  | 16%       | Chose Tribal Resort/Casino      | 464 | 0.69 |  |  |  |  |
| Overall Rates/Cost too High                                        | 1140  | 16%       | NearTraining/Hdqt Office        | 417 | 0.69 |  |  |  |  |
| Org Internaal Politics                                             | 1060  | 15%       | Client booked outside 3rd Party | 365 | 0.59 |  |  |  |  |
| Too many hotels in package 850 12% No LOI or No Longer Using Hotel |       |           |                                 |     |      |  |  |  |  |
| Climate/Weather Concerns                                           | 810   | 11%       | ABQ sourced by mistake          | 308 | 0.49 |  |  |  |  |
| Requested Concessions                                              | 540   | 0.7%      | Combined w/another meeting      | 144 | 0.29 |  |  |  |  |