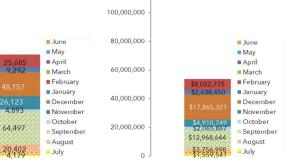

# **MARKETING, COMMUNICATIONS & TOURISM**

| ADVERTISING | YOY | FYTD       | PYTD       | February 2019 | February 2018 |
|-------------|-----|------------|------------|---------------|---------------|
| IMPRESSIONS | 49% | 24,460,558 | 47,817,281 | 2,704,353     | 1,810,555     |

# **MARKETING, COMMUNICATIONS & TOURISM**

|                                                                                                                                                             | YOY                                       | FYTD                                                                                                                                      | P                                         | YTD                     | February 2         | 019 Fe          | ebruary 2018         |  |
|-------------------------------------------------------------------------------------------------------------------------------------------------------------|-------------------------------------------|-------------------------------------------------------------------------------------------------------------------------------------------|-------------------------------------------|-------------------------|--------------------|-----------------|----------------------|--|
| SESSIONS                                                                                                                                                    | 25.45%                                    | 1,476,390                                                                                                                                 | 1,17                                      | 6,903                   | 146,982            | 2               | 113,282              |  |
|                                                                                                                                                             |                                           | -WEBS                                                                                                                                     |                                           | DATES -                 |                    |                 |                      |  |
| ALBUQUERQUE                                                                                                                                                 | ABORDYAJK HUSTURS DIE 1044 KINA THEATRE C | • Updated ABQ                                                                                                                             | BioPark landing                           | g page ( <u>https:/</u> | /www.visitalbug    | uerque.org/     | /city-culture/abq-   |  |
|                                                                                                                                                             | OLD TOWN KIND THEATER                     | biopark/)                                                                                                                                 | _                                         |                         |                    |                 |                      |  |
| ABO BIOPARK  THIS ONE-0F-A-KIND, WORLD-CLASS FACILITY IS ONE OF NEW MEXICO'S TO P VISITOR                                                                   |                                           | <ul> <li>Added 2019 VG PDF to digital guide pages for download (interactive guide will be<br/>added when ready for publishing)</li> </ul> |                                           |                         |                    |                 |                      |  |
| DESTINATIONS.                                                                                                                                               | O A<br>Functioner and                     | <ul> <li>Updated when re</li> </ul>                                                                                                       |                                           | -                       | page and Travel    | Trado: W/b/     | at's Now page        |  |
|                                                                                                                                                             |                                           |                                                                                                                                           |                                           |                         | in what's new pa   |                 | its new page         |  |
| - THE T                                                                                                                                                     |                                           | • Updated trans                                                                                                                           |                                           |                         |                    | •               |                      |  |
| A REAL                                                                                                                                                      | Alberteite                                | Updated Visito                                                                                                                            | -                                         |                         | -                  |                 | <i>c</i> , ,         |  |
| Biopark Land                                                                                                                                                | ding Page                                 | Updated Ballo                                                                                                                             | on Museum and                             | d Balloon Fiest         | a pages accord     | ing to reque    | ests from the        |  |
|                                                                                                                                                             |                                           | museum                                                                                                                                    |                                           |                         | - ·                | -               |                      |  |
| C ADVERTISING   MAIN C                                                                                                                                      | AMPAIGN PHOTC                             | REQUESTS                                                                                                                                  | Note for February:                        | : We ran an increr      | mental hotel campa | aign, in respon | ise to concerns abou |  |
| 18,643                                                                                                                                                      |                                           |                                                                                                                                           | loss of business fro<br>and the Hotel cam |                         | nt shutdown. The o | core program    | had 14,296 clicks,   |  |
|                                                                                                                                                             |                                           |                                                                                                                                           | and the Hotel cam                         | ipaigns nad 4,347       | CIICKS.            |                 |                      |  |
| FACEB                                                                                                                                                       |                                           | ОК                                                                                                                                        | TWITTER                                   |                         |                    | INSTAG          |                      |  |
| SOCIAL                                                                                                                                                      | FOLLOWERS                                 | ENGAGEMENT                                                                                                                                | FOLLOWERS                                 | ENGAGE                  | MENT FOL           | FOLLOWERS       |                      |  |
| IMPRESSIONS                                                                                                                                                 | 128,298                                   | 5,560                                                                                                                                     | 58,086                                    | 1,200                   | 0 2                | 22,593          | 7,932                |  |
|                                                                                                                                                             |                                           |                                                                                                                                           | VisitABQ                                  |                         |                    | @ABQ36          | 5                    |  |
|                                                                                                                                                             |                                           | February                                                                                                                                  | January                                   | December                | February           | January         | January              |  |
| C                                                                                                                                                           | TOTAL LIKES                               | 128,298                                                                                                                                   | 128,302                                   | 128,410                 | 10,903             | 10,725          | 10,394               |  |
| 1                                                                                                                                                           | NEW LIKES                                 | 0                                                                                                                                         | 0                                         | 19                      | 178                | 331             | 220                  |  |
|                                                                                                                                                             | ENGAGEMENT                                | 5,560<br>110,509                                                                                                                          | 6,018<br>126,597                          | 7,228<br>141,924        | 728<br>10,383      | 1,193<br>20,772 | 1,217<br>10,743      |  |
|                                                                                                                                                             | TOTAL POSTS                               | 17                                                                                                                                        | 20                                        | 25                      | 17                 | 19              | 13                   |  |
|                                                                                                                                                             | FOLLOWERS                                 | 58,086                                                                                                                                    | 57,969                                    | 57,894                  | 3,795              | 3,762           | 3,716                |  |
|                                                                                                                                                             | NEW FOLLOWERS                             | 117                                                                                                                                       | 75                                        | 59                      | 33                 | 46              | 39                   |  |
|                                                                                                                                                             | ENGAGEMENT                                | 1,200                                                                                                                                     | 1,149                                     | 2,102                   | 103                | 89              | 112                  |  |
|                                                                                                                                                             | FOLLOWERS                                 | 22,593                                                                                                                                    | 21,589                                    | 20,820                  | 1,729              | 1,715           | 1,694                |  |
| $(\mathbf{O})$                                                                                                                                              | NEW FOLLOWERS                             | 1,004                                                                                                                                     | 769                                       | 396                     | 14                 | 21              | 11                   |  |
|                                                                                                                                                             | ENGAGEMENT                                | 7,932                                                                                                                                     | 9,822                                     | 11,320                  | 209                | 197             | 245                  |  |
|                                                                                                                                                             |                                           |                                                                                                                                           | TOTAL                                     | ABQCVB                  | Visit              | ABQ             | ABQ 365              |  |
|                                                                                                                                                             | SUBSCRIB                                  | ERS                                                                                                                                       | 652                                       | 2 242                   |                    | 389             |                      |  |
| You Tube                                                                                                                                                    | # OF VIDE                                 |                                                                                                                                           | 218 61                                    |                         | 134                |                 | 23                   |  |
|                                                                                                                                                             | TOTAL VIE                                 | EWS 5                                                                                                                                     | 571,558 192,446                           |                         | 300                | 300,806         |                      |  |
|                                                                                                                                                             | NEW VIDE                                  |                                                                                                                                           | 1 0                                       |                         |                    | 9,187           |                      |  |
|                                                                                                                                                             | VIEWS/m                                   | 10.                                                                                                                                       | 11,545                                    | 256                     |                    | i.              | 2,102                |  |
| E-MARKETING                                                                                                                                                 |                                           | CENT                                                                                                                                      | @VisitABQ                                 |                         |                    |                 | G POSTS              |  |
| 9: "Experience the Albuquerque Cuisine Scene"                                                                                                               |                                           | <b>SENT</b><br>136,541                                                                                                                    | 0.09                                      | 0.13                    | THEN<br>Event      |                 | 2/7                  |  |
| <ol> <li>Experience the Albuquerque Cuisine Scene</li> <li>"Visit Albuquerque's Visitors Guide Pick-up has been canceled<br/>day due to weather"</li> </ol> |                                           | 1,241 Partner Contacts                                                                                                                    |                                           | 0.06                    | IPCC Ext           |                 | 2/8                  |  |
| 0: "Visit Albuquerque's February Industry Insider"                                                                                                          |                                           | 1,241 Partner Contacts                                                                                                                    | 0.31                                      | 0.26                    | Black-Owned E      | Businesses      | 2/12                 |  |
| 1. "Albuquerque Live and In Percan"                                                                                                                         |                                           | 140,417                                                                                                                                   | 0.12                                      | 0.08                    | _                  |                 | 2/14                 |  |
| 21: "Albuquerque Live and In-Person"<br>26: "You're invited Visit Albuquerque Quarterly Meeting to                                                          |                                           | 140,417                                                                                                                                   | 0.12                                      | 0.08                    | Event              | 3               | 2/14                 |  |
| orate Global Meetings Industry Day                                                                                                                          |                                           | 393 local guests                                                                                                                          | 0.4                                       | 0.11                    | Event              | Events          |                      |  |
| INVESTIGATION OF A DATE AND A STREET                                                                                                                        | Quarterly Meeting to                      |                                                                                                                                           | 1                                         |                         | 1                  |                 |                      |  |