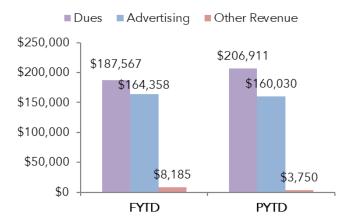

|              |       |
|-------------------------------------|-------------|-------------|--------|--------------|--------------|-------|
| Feb '19 Feb '18 % Ch FYTD PYTD % Ch |             |             |        |              |              | % Ch  |
| Number of Meetings                  | 26          | 29          | -10.3% | 205          | 179          | 14.5% |
| Room Nights                         | 12,267      | 13,969      | -12.2% | 111,061      | 85,401       | 30.0% |
| Attendance                          | 29,117      | 34,825      | -16.4% | 148,833      | 137,253      | 8.4%  |
| Direct Spending                     | \$5,062,324 | \$5,645,577 | -10.3% | \$45,630,060 | \$36,888,112 | 23.7% |

### PARTNER DEVELOPMENT





**Total Private Revenue** 

**Private Revenue** 













# **MARKETING, COMMUNICATIONS & TOURISM**

| ADVERTISING | YOY | FYTD       | PYTD       | February 2019 | February 2018 |
|-------------|-----|------------|------------|---------------|---------------|
| IMPRESSIONS | 49% | 24,460,558 | 47,817,281 | 2,704,353     | 1,810,555     |

Due to a strategy shift, our advertising buy in FY19 focused on media placements with fewer impressions with a higher value. An indication of the success of this shift is represented in a FYTD increase in post-activities of 16%. Post-activities are measures as a pre-determined action taken after viewing or clicking on an ad.

<section-header><text><text><text><text><text><text><text><text><text><text><text>

# PROJECTS

GMID/QM • Invite for MPI-NM • MPI-NM Hospitality Showcase ad • Printed/mailed in