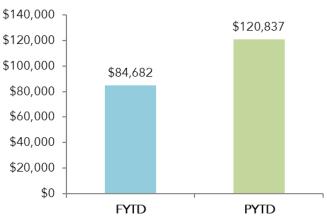

|              |       |
|-------------------------------------|-------------|-------------|--------|--------------|--------------|-------|
| Feb '19 Feb '18 % Ch FYTD PYTD % Ch |             |             |        |              |              | % Ch  |
| Number of Meetings                  | 26          | 29          | -10.3% | 205          | 179          | 14.5% |
| Room Nights                         | 12,267      | 13,969      | -12.2% | 111,061      | 85,401       | 30.0% |
| Attendance                          | 29,117      | 34,825      | -16.4% | 148,833      | 137,253      | 8.4%  |
| Direct Spending                     | \$5,062,324 | \$5,645,577 | -10.3% | \$45,630,060 | \$36,888,112 | 23.7% |

### PARTNER DEVELOPMENT





**Total Private Revenue** 

**Private Revenue** 













# **MARKETING, COMMUNICATIONS & TOURISM**

| ADVERTISING | YOY | FYTD       | PYTD       | February 2019 | February 2018 |
|-------------|-----|------------|------------|---------------|---------------|
| IMPRESSIONS | 49% | 24,460,558 | 47,817,281 | 2,704,353     | 1,810,555     |

Due to a strategy shift, our advertising buy in FY19 focused on media placements with fewer impressions with a higher value. An indication of the success of this shift is represented in a FYTD increase in post-activities of 16%. Post-activities are measures as a pre-determined action taken after viewing or clicking on an ad.

<section-header><text><text><text><text><text><text><text><text><text><text><text>

# PROJECTS

GMID/QM • Invite for MPI-NM • MPI-NM Hospitality Showcase ad • Printed/mailed invite