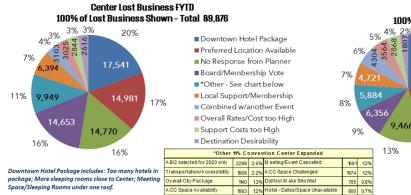

|                                                                    | 000 0 | - i cii c | below                           |     |      |  |  |  |  |
|--------------------------------------------------------------------|-------|-----------|---------------------------------|-----|------|--|--|--|--|
| Hotels - [                                                         | Dates | /Spa      | ce Availability                 |     |      |  |  |  |  |
| Board/M                                                            | embe  | ershi     | p Vote                          |     |      |  |  |  |  |
| Destination Desirability                                           |       |           |                                 |     |      |  |  |  |  |
| No Response from Planner                                           |       |           |                                 |     |      |  |  |  |  |
| Local Sup                                                          | port  | /Mei      | mbership                        |     |      |  |  |  |  |
| Meeting                                                            | Cano  | ellec     | ł                               |     |      |  |  |  |  |
| Transportation/Accessibility Issues                                |       |           |                                 |     |      |  |  |  |  |
| *Other 13% Non Center Expanded                                     |       |           |                                 |     |      |  |  |  |  |
| Reason                                                             | RN    | %         | Reason                          | RN  | %    |  |  |  |  |
| Change in Planner/3rd Party                                        | 1396  |           | Booked another mtg in ABQ       | 512 | 0.79 |  |  |  |  |
| Prefer o ne Roof                                                   | 1141  | 16%       | Chose Tribal Resort/Casino      | 464 | 0.69 |  |  |  |  |
| Overall Rates/Cost too High                                        | 1140  | 16%       | NearTraining/Hdqt Office        | 417 | 0.69 |  |  |  |  |
| Org Internaal Politics                                             | 1060  | 15%       | Client booked outside 3rd Party | 365 | 0.59 |  |  |  |  |
| Too many hotels in package 850 12% No LOI or No Longer Using Hotel |       |           |                                 |     |      |  |  |  |  |
| Climate/Weather Concerns                                           | 810   | 11%       | ABQ sourced by mistake          | 308 | 0.49 |  |  |  |  |
| Requested Concessions                                              | 540   | 0.7%      | Combined w/another meeting      | 144 | 0.29 |  |  |  |  |

|                      |        |               | February  |                     | FYTD   |             |           |                      |  |
|----------------------|--------|---------------|-----------|---------------------|--------|-------------|-----------|----------------------|--|
| Lost Business        | # of   | Room          | Attendees | Direct Spend        | # of   | Room Nights | Attendees | Direct Spend         |  |
|                      | Events | Nights        | ,         | Biroot opolia       | Events | Reenrighte  | ,         | Birootopolia         |  |
| Total Lost Business  | 22     | <u>10,918</u> | 6,410     | \$ <u>4,866,396</u> | 197    | 162,006     | 94,411    | \$ <u>76,409,780</u> |  |
| Convention Center    | 4      | 5,532         | 2,625     | \$2,922,397         | 48     | 89,876      | 44,197    | \$45,560,906         |  |
| Non-Center Mtgs/Conv | 15     | 4,119         | 2,755     | \$1,463,576         | 140    | 47,232      | 25,994    | \$17,088,543         |  |
| Non-Center Sports    | 3      | 1,267         | 1,030     | \$480,423           | 9      | 24,898      | 24,220    | \$13,760,331         |  |