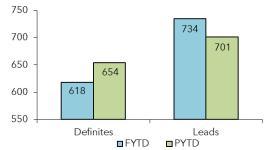

### **CONVENTION SALES, SERVICES & SPORTS**

| Meetings Lead Production                                               |    |    |        |     |     |       |  |  |  |  |
|------------------------------------------------------------------------|----|----|--------|-----|-----|-------|--|--|--|--|
| Feb '19 Feb '18 % Ch FYTD PYTD % Ch                                    |    |    |        |     |     |       |  |  |  |  |
| Number of Leads                                                        | 31 | 49 | -36.7% | 354 | 381 | -7.1% |  |  |  |  |
| Total Potential Room Nights 26,265 42,929 -38.8% 259,957 267,198 -2.7% |    |    |        |     |     |       |  |  |  |  |
| Total Attendance 15,475 24,614 -37.1% 289,588 256,128 13.1%            |    |    |        |     |     |       |  |  |  |  |