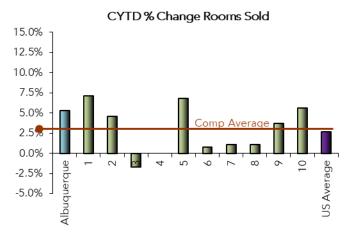

### **SMITH TRAVEL RESEARCH**

|                 |       |             | lanuar        |             | odging In      | dustry Re             | eport | <u> </u>    | `elenden)         |             | Dete           |                       |
|-----------------|-------|-------------|---------------|-------------|----------------|-----------------------|-------|-------------|-------------------|-------------|----------------|-----------------------|
|                 | Осс   | % Ch<br>Occ | Januar<br>ADR | % Ch<br>ADR | % Ch<br>RevPAR | % Ch<br>Rooms<br>Sold | Occ   | % Ch<br>Occ | Calendar `<br>ADR | % Ch<br>ADR | % Ch<br>RevPAR | % Ch<br>Rooms<br>Sold |
| Albuquerque     | 52.2% | 4.7%        | \$79.21       | 5.7%        | 10.6%          | 5.3%                  | 52.2% | 4.7%        | \$79.21           | 5.7%        | 10.6%          | 5.3%                  |
| Markets         |       |             |               |             |                |                       |       |             | •                 |             |                |                       |
| 1               | 62.3% | 2.5%        | \$134.21      | 3.2%        | 5.7%           | 7.1%                  | 62.3% | 2.5%        | \$134.21          | 3.2%        | 5.7%           | 7.1%                  |
| 2               | 59.8% | -1.9%       | \$118.27      | -1.3%       | -3.3%          | 4.6%                  | 59.8% | -1.9%       | \$118.27          | -1.3%       | -3.3%          | 4.6%                  |
| 3               | 67.6% | -1.3%       | \$121.58      | -4.4%       | -5.7%          | -1.7%                 | 67.6% | -1.3%       | \$121.58          | -4.4%       | -5.7%          | -1.7%                 |
| 4               | 58.8% | -2.6%       | \$106.52      | 1.2%        | -1.5%          | 0.0%                  | 58.8% | -2.6%       | \$106.52          | 1.2%        | -1.5%          | 0.0%                  |
| 5               | 64.0% | 6.8%        | \$89.75       | 5.7%        | 12.9%          | 6.8%                  | 64.0% | 6.8%        | \$89.75           | 5.7%        | 12.9%          | 6.8%                  |
| 6               | 43.6% | 0.2%        | \$80.60       | 3.3%        | 3.4%           | 0.8%                  | 43.6% | 0.2%        | \$80.60           | 3.3%        | 3.4%           | 0.8%                  |
| 7               | 59.8% | -1.8%       | \$108.42      | -1.4%       | -3.2%          | 1.1%                  | 59.8% | -1.8%       | \$108.42          | -1.4%       | -3.2%          | 1.1%                  |
| 8               | 56.1% | -3.2%       | \$114.41      | -1.2%       | -4.4%          | 1.1%                  | 56.1% | -3.2%       | \$114.41          | -1.2%       | -4.4%          | 1.1%                  |
| 9               | 50.6% | -1.5%       | \$78.96       | -1.5%       | -2.9%          | 3.7%                  | 50.6% | -1.5%       | \$78.96           | -1.5%       | -2.9%          | 3.7%                  |
| 10              | 73.6% | 5.2%        | \$150.93      | 5.2%        | 10.6%          | 5.6%                  | 73.6% | 5.2%        | \$150.93          | 5.2%        | 10.6%          | 5.6%                  |
| Comp<br>Average | 58.9% | 0.6%        | \$107.53      | 1.3%        | 2.0%           | 3.1%                  | 58.9% | 0.6%        | \$107.53          | 1.3%        | 2.0%           | 3.1%                  |
| US Average      | 54.8% | 0.7%        | \$124.39      | 0.8%        | 1.5%           | 2.7%                  | 54.8% | 0.7%        | \$124.39          | 0.8%        | 1.5%           | 2.7%                  |

Source: STR, Inc - Reproduction or distribution without written permission of STR, Inc is prohibited. Comp Set Includes: Salt Lake City, Tucson, Austin, Charlotte, Little Rock, Denver, Phoenix, Portland, Oklahoma City and Arlington