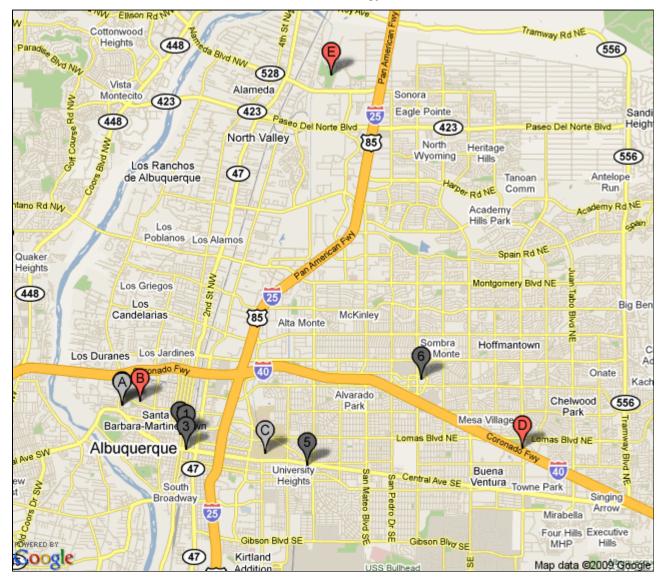

#### Science and Technology Tour

Numbered points of interest on this map do not apply to the itinerary and are for location reference only.

Locations marked with an asterisk (\*) are not visible on the map.

Numbered points of interest on this map do not apply to the itinerary and are for location reference only.