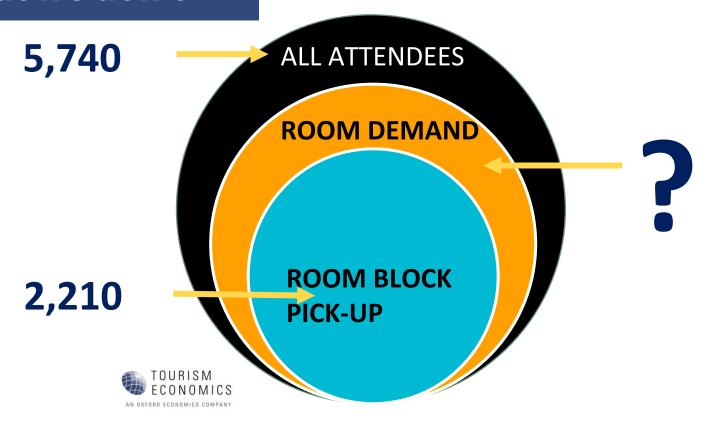

# 1 out of every 3

(34.1%) rooms are being booked outside the room block

#### **Rooms booked outside block**