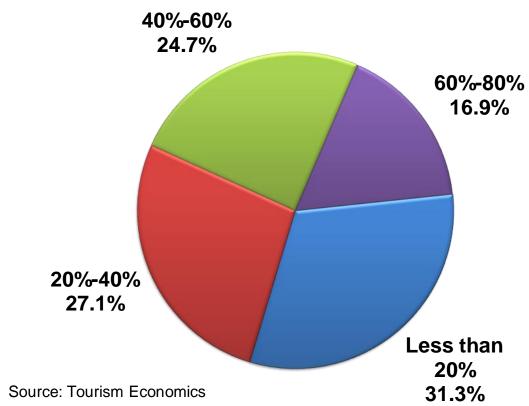

# 1 out of every 3

(34.1%) rooms are being booked outside the room block

#### But our events are all so different...

#### **Rooms booked outside block**