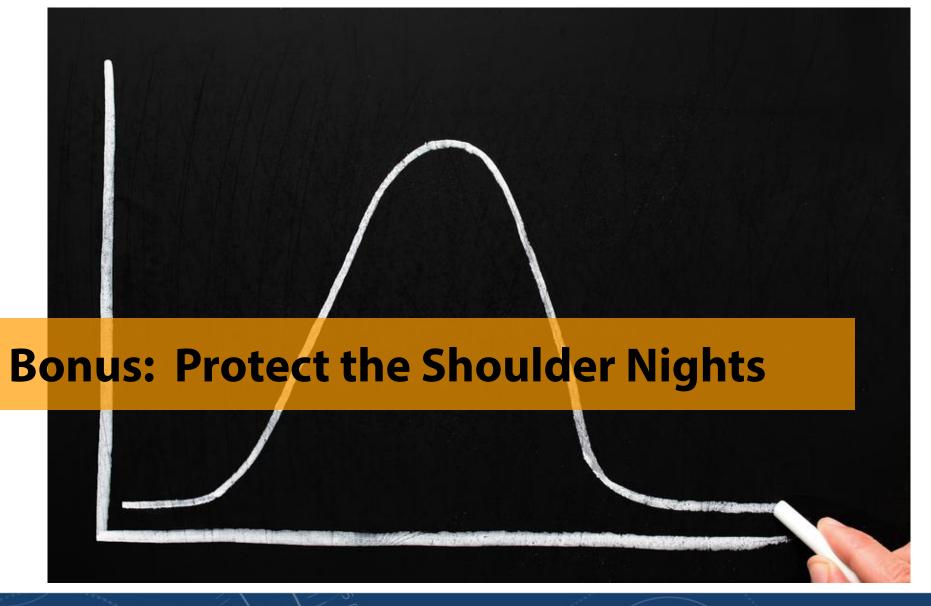

#### **Room Block's Bellcurve**

| Day                | Friday | Saturday | Sunday | Monday | Tuesday | Wednesday | Thursday |
|--------------------|--------|----------|--------|--------|---------|-----------|----------|
| Number of Rooms    | 50     | 125      | 950    | 1,650  | 1,650   | 1300      | 75       |
| Percentage of Peak | 3%     | 8%       | 58%    | 100%   | 100%    | 79%       | 5%       |