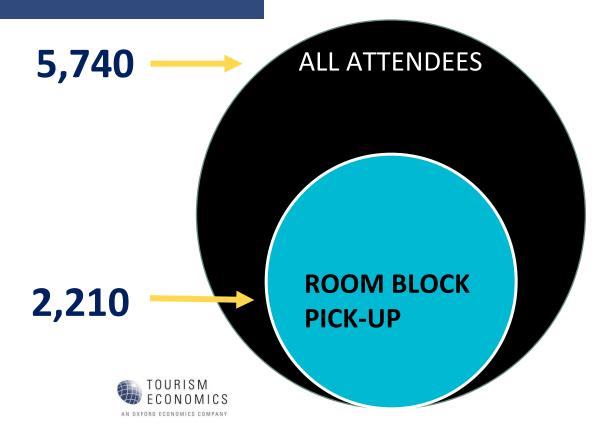

# 1 out of every 3

(34.1%) rooms are being booked outside the room block

#### **Rooms booked outside block**