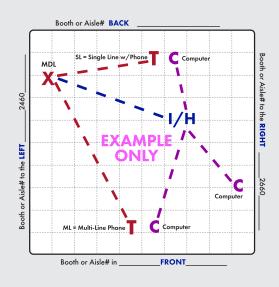

**IMPORTANT! Prior to installation of service, a complete Floorplan is required.** Please utilize this grid should you not have your own Floorplan to send us. You may use a different Floorplan for each service group (Telephone, Internet, etc.) or combine all services on one Floorplan. For a Floorplan to be considered complete it must include all the information listed below (Main Distribution Location "MDL", designated location of items within the booth, surrounding booths, scale-length and width).

**Booth Orientation:** For Smart City to accurately install services a minimum of one surrounding Booth or Aisle # is required, two or more is best.

## X = MAIN DISTRIBUTION LOCATION (MDL)

The originating line(s) for service, whether overhead, a floor pocket or a column, will be delivered to a **"MDL"** before booth distribution. Example: Storage area, back of booth, etc. Unless specified, the default for the "MDL" will be the back of the booth or where Smart City deems the most convenient. All distribution of services to their final destination within the booth will originate from the Main Distribution Location "MDL". A per line move fee will apply to relocate services within your booth after they have been engineered and/or installed.

T = TELEPHONE/FAX
I = INTERNET SERVICE
H = HUBS
PC = PATCH CABLES
C = COMPUTERS

Location of primary Internet Service "I", Hubs "H", Patch Cables "PC" and / or Computers "C". For Smart City to perform your floor work, you will need to indicate the location of each item you want cabled. Make sure to order your floor work, hubs, and patch cables early and in advance of the show moving in.