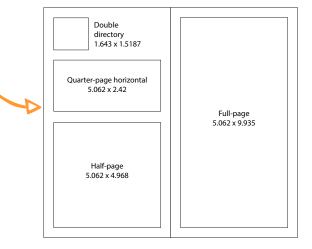

### **DISPLAY ADVERTISING**

Include your camera-ready ad in the visitor guide directory for increased visibility, or select a prominent position in the editorial portion of the guide. There are options to fit any budget this year! Thanks to a grant from the Municipality of Anchorage, display advertising is offered at a 50% discount off the normal rates.

| Back cover                       | <del>\$13,000 -</del>    | \$6,500 |
|----------------------------------|--------------------------|---------|
| Inside back cover                | <del>\$12,000</del>      | \$6,000 |
| Full-page (map adjacent)         | <del>\$10,500</del>      | \$5,250 |
| Full-page in editorial           | <del>\$9,500 -</del>     | \$4,750 |
| Half-page in editorial           | <del>\$6,000 -</del>     | \$3,000 |
| Full-page in directory           | <del>\$7,850</del>       | \$3,925 |
| Half-page in directory           | <del>\$4,950</del>       | \$2,475 |
| Directory Quarter-page horizonta | l <del>- \$2,750 -</del> | \$1,375 |
| Double directory                 | <del>\$1,485 -</del>     | \$742   |