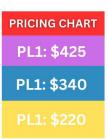

### SELECT YOUR SERIES AND PRICE LEVEL\*

| 5 SHOW SERIES       | LEVEL 1<br>\$425 <sup>00</sup>     | LEVEL 2<br>\$340 <sup>00</sup> | <u>LEVEL 3</u><br>\$220 <sup>00</sup> |  |  |  |
|---------------------|------------------------------------|--------------------------------|---------------------------------------|--|--|--|
| Cirque Dreams Holid | laze                               | Thursday, Nover                | mber 21 @ 7:30 pm                     |  |  |  |
| TINA                |                                    |                                |                                       |  |  |  |
| Mean Girls          | Tuesday, February 11, 2025 @7:30pm |                                |                                       |  |  |  |
| Pretty Woman        |                                    | Thursday, March 1              | 3, 2025 @ 7:30pm                      |  |  |  |
| Annie               |                                    | Thursday, May                  | 1, 2025 @ 7:30pm                      |  |  |  |
|                     |                                    |                                |                                       |  |  |  |