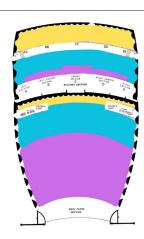

### SELECT YOUR SERIES AND PRICE LEVEL\*

| 5 SHOW SERIES       | LEVEL 1<br>\$425 <sup>00</sup>     | LEVEL 2<br>\$340 <sup>00</sup> | <u>LEVEL 3</u><br>\$220 <sup>00</sup> |  |  |  |
|---------------------|------------------------------------|--------------------------------|---------------------------------------|--|--|--|
| Cirque Dreams Holid | laze                               | Thursday, Nover                | mber 21 @ 7:30 pm                     |  |  |  |
| TINA                |                                    |                                |                                       |  |  |  |
| Mean Girls          | Tuesday, February 11, 2025 @7:30pm |                                |                                       |  |  |  |
| Pretty Woman        |                                    | Thursday, March 1              | 3, 2025 @ 7:30pm                      |  |  |  |
| Annie               |                                    | Thursday, May                  | 1, 2025 @ 7:30pm                      |  |  |  |
|                     |                                    |                                |                                       |  |  |  |

INCLUDE DESCRIPTION ON WHERE YOU WANT TO BE SEATED (HOUSE RIGHT, LEFT, ON AISLE, CENTER, ETC.)