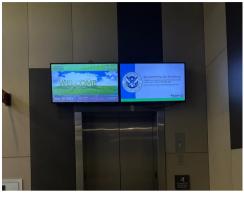

### Digital Display Boards

Throughout the Center there are six (6) Digital Display Boards available for advertising. These can be used to display static and video messaging, along with business information.

| Location           | Board Name     | Size                           |
|--------------------|----------------|--------------------------------|
| Exhibit Hall Level | Elevators      | 32" Monitors<br>1x2 Horizontal |
| Exhibit Hall Level | Exhibit Hall A | 32" Monitors<br>1x3 Horizontal |
| Exhibit Hall Level | East C3        | 32" Monitors<br>1x2 Vertical   |
| Concourse Level    | Elevators      | 32" Monitors<br>1x3 Horizontal |
| Concourse Level    | Guest Services | 55" Monitor                    |
| Ballroom Level     | Elevators      | 32" Monitors<br>1x2 Horizontal |