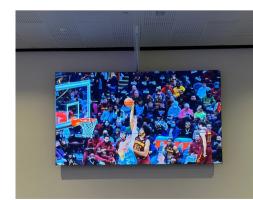

#### <u>Video Walls</u>

Throughout our Center, there are three (3) Video Walls available for advertising. These could be utilized to display a video that highlights your business.

| Location           | Board Name   | Size                                 |
|--------------------|--------------|--------------------------------------|
| Lakeside           | East         | 55" Monitors (2x3)<br>66 in x 81 in  |
| Lakeside           | West         | 55" Monitors (2x3)<br>66 in x 81 in  |
| Exhibit Hall Level | Pre-function | 55" Monitors (3x3)<br>144 in x 81 in |

Technical Specifications:

- 1920 x 1080
- Files must be submitted as a JPG or an mp4
- RGB Color
- Minimum 300dpi

onvention

nter of Cleveland