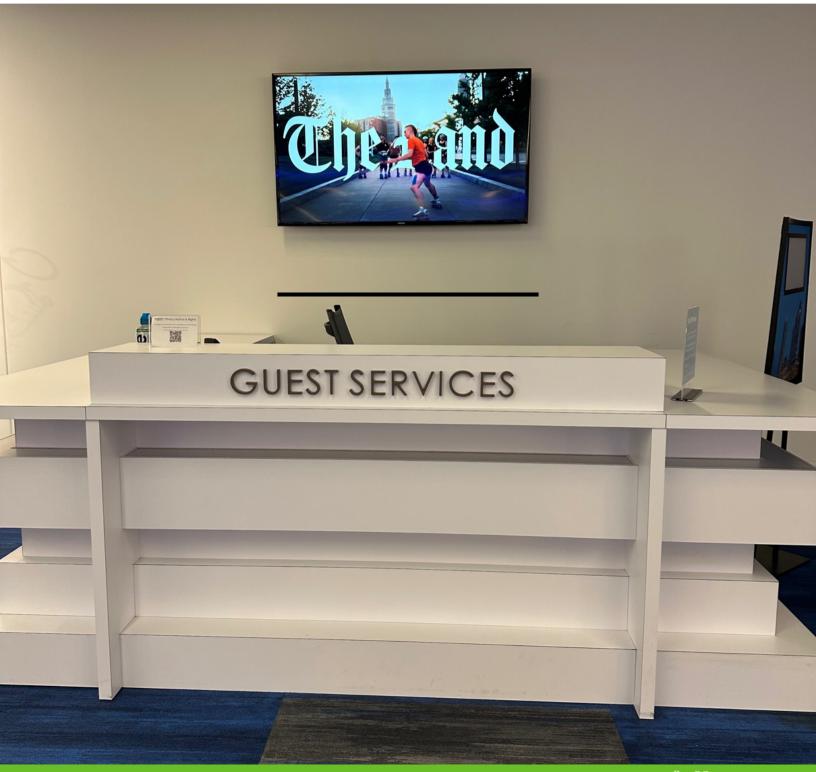

| Location           | Board Name     | Size                           |
|--------------------|----------------|--------------------------------|
| Exhibit Hall Level | Elevators      | 32" Monitors<br>1x2 Horizontal |
| Exhibit Hall Level | Exhibit Hall A | 32" Monitors<br>1x3 Horizontal |
| Exhibit Hall Level | East C3        | 32" Monitors<br>1x2 Vertical   |
| Concourse Level    | Elevators      | 32" Monitors<br>1x3 Horizontal |
| Concourse Level    | Guest Services | 55" Monitor                    |
| Ballroom Level     | Elevators      | 32" Monitors<br>1x2 Horizontal |