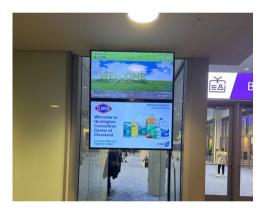

### Digital Display Boards

Throughout the Center there are six (6) Digital Display Boards available for advertising. These can be used to display static and video messaging, along with business information.

| Location           | Board Name     | Size                           |
|--------------------|----------------|--------------------------------|
| Exhibit Hall Level | Elevators      | 32" Monitors<br>1x2 Horizontal |
| Exhibit Hall Level | Exhibit Hall A | 32" Monitors<br>1x3 Horizontal |
| Exhibit Hall Level | East C3        | 32" Monitors<br>1x2 Vertical   |
| Concourse Level    | Elevators      | 32" Monitors<br>1x3 Horizontal |
| Concourse Level    | Guest Services | 55" Monitor                    |
| Ballroom Level     | Elevators      | 32" Monitors<br>1x2 Horizontal |