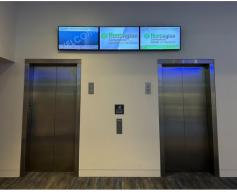

### Digital Display Boards

Throughout the Center there are six (6) Digital Display Boards available for advertising. These can be used to display static and video messaging, along with business information.

| Location           | Board Name     | Size                           |
|--------------------|----------------|--------------------------------|
| Exhibit Hall Level | Elevators      | 32" Monitors<br>1x2 Horizontal |
| Exhibit Hall Level | Exhibit Hall A | 32" Monitors<br>1x3 Horizontal |
| Exhibit Hall Level | East C3        | 32" Monitors<br>1x2 Vertical   |
| Concourse Level    | Elevators      | 32" Monitors<br>1x3 Horizontal |
| Concourse Level    | Guest Services | 55" Monitor                    |
| Ballroom Level     | Elevators      | 32" Monitors<br>1x2 Horizontal |