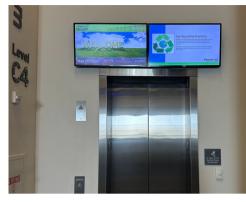

### Digital Display Boards

Throughout the Center there are six (6) Digital Display Boards available for advertising. These can be used to display static and video messaging, along with business information.

| Location           | Board Name     | Size                           |
|--------------------|----------------|--------------------------------|
| Exhibit Hall Level | Elevators      | 32" Monitors<br>1x2 Horizontal |
| Exhibit Hall Level | Exhibit Hall A | 32" Monitors<br>1x3 Horizontal |
| Exhibit Hall Level | East C3        | 32" Monitors<br>1x2 Vertical   |
| Concourse Level    | Elevators      | 32" Monitors<br>1x3 Horizontal |
| Concourse Level    | Guest Services | 55" Monitor                    |
| Ballroom Level     | Elevators      | 32" Monitors<br>1x2 Horizontal |