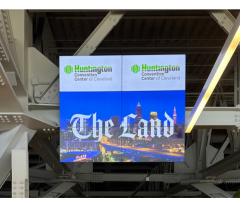

#### <u>Video Walls</u>

Throughout our Center, there are three (3) Video Walls available for advertising. These could be utilized to display a video that highlights your business.

| Location           | Board Name   | Size                                 |
|--------------------|--------------|--------------------------------------|
| Lakeside           | East         | 55" Monitors (2x3)<br>66 in x 81 in  |
| Lakeside           | West         | 55" Monitors (2x3)<br>66 in x 81 in  |
| Exhibit Hall Level | Pre-function | 55" Monitors (3x3)<br>144 in x 81 in |