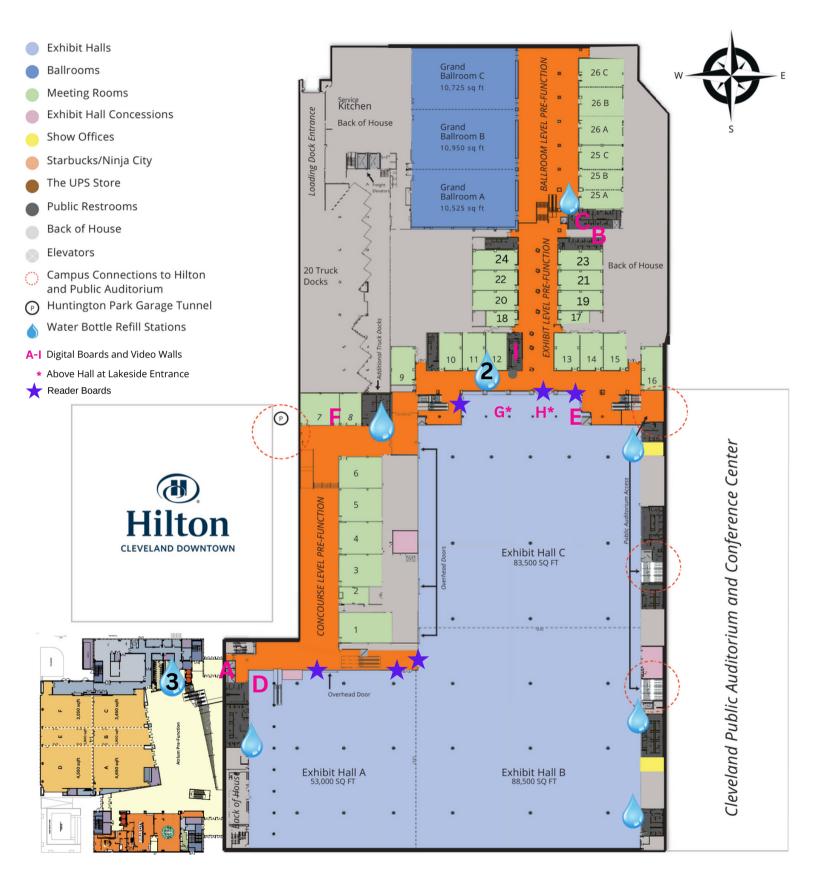

# **Display Locations**

Concourse Level Elevators A on map

Exhibit Level Elevators B on map

Ballroom Level Elevators C on map

Exhibit Hall A D on map

Lakeside West (Video Wall) G on map

Exhibit Hall East C3 E on map

Lakeside East (Video Wall) H on map

Concourse Guest Services F on map

Exhibit Hall Pre-Function (Video Wall) I on map