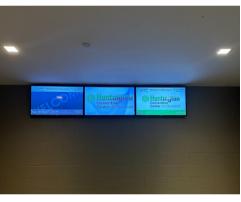

#### <u>Video Walls</u>

Throughout our Center, there are three (3) Video Walls available for advertising. These could be utilized to display a video that highlights your business.

| Location           | Board Name   | Size                                 |
|--------------------|--------------|--------------------------------------|
| Lakeside           | East         | 55" Monitors (2x3)<br>66 in x 81 in  |
| Lakeside           | West         | 55" Monitors (2x3)<br>66 in x 81 in  |
| Exhibit Hall Level | Pre-function | 55" Monitors (3x3)<br>144 in x 81 in |