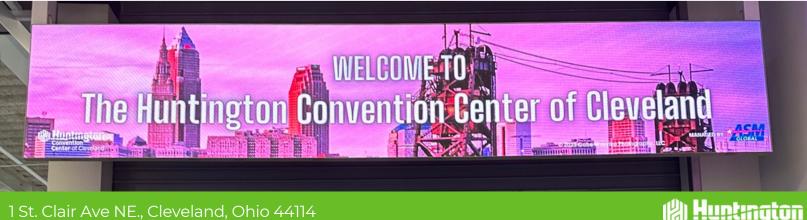

#### **Exhibit Hall Reader Boards**

Throughout the Center there are six (6) Exhibit Hall Reader Boards. These boards are available for events to advertise based on their corresponding space rental. These can be used to display static and video messaging, along with business information.

| Location           | Board Name          | Size       |
|--------------------|---------------------|------------|
| Exhibit Hall Level | Hall C - Front      | 2400 x 270 |
| Exhibit Hall Level | Hall C - East       | 2400 x 270 |
| Exhibit Hall Level | Hall C - West       | 2400 x 270 |
| Concourse Level    | Hall A - Upstairs   | 1440 x 270 |
| Concourse Level    | Hall A - Downstairs | 2400 x 270 |
| Concourse Level    | Hall B              | 2400 x 270 |