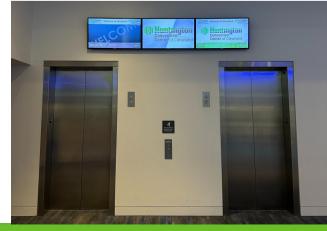

### Digital Display Boards

Throughout the Center there are six (6) Digital Display Boards available for advertising. These can be used to display static and video messaging, along with business information.

| Location           | Board Name     | Size                           |
|--------------------|----------------|--------------------------------|
| Exhibit Hall Level | Elevators      | 32" Monitors<br>1x2 Horizontal |
| Exhibit Hall Level | Exhibit Hall A | 32" Monitors<br>1x3 Horizontal |
| Exhibit Hall Level | East C3        | 32" Monitors<br>1x2 Vertical   |
| Concourse Level    | Elevators      | 32" Monitors<br>1x3 Horizontal |
| Concourse Level    | Guest Services | 55" Monitor                    |
| Ballroom Level     | Elevators      | 32" Monitors<br>1x2 Horizontal |