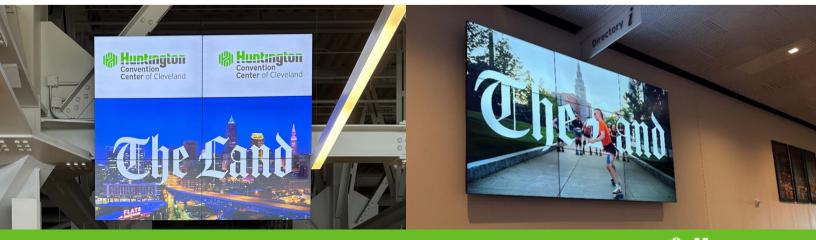

#### <u>Video Walls</u>

Throughout our Center, there are three (3) Video Walls available for advertising. These could be utilized to display a video that highlights your business.

| Location           | Board Name   | Size                                 |
|--------------------|--------------|--------------------------------------|
| Lakeside           | East         | 55" Monitors (2x3)<br>66 in x 81 in  |
| Lakeside           | West         | 55" Monitors (2x3)<br>66 in x 81 in  |
| Exhibit Hall Level | Pre-function | 55" Monitors (3x3)<br>144 in x 81 in |