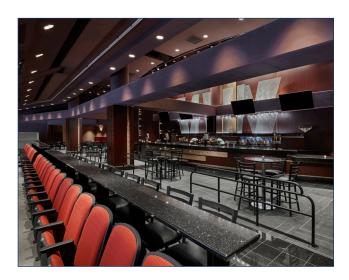

#### **THE VIEW**

Whether it's a meeting, party or networking event, The View offers a stunning setting with catering options to make your event unforgettable. With its inviting bar and open, social atmosphere, The View is designed to make every event special and unique.

- Sq. ft.: 5,844
- Capacity: 428