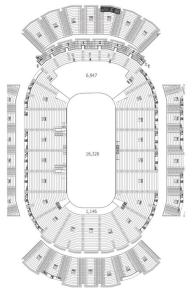

#### THE ARENA

The arena floor is the ideal venue to host banquets, galas, graduations, award ceremonies and so much more. It is the perfect blank slate.

- Sq. ft.: 24,400 Capacity: 20,000
- Features: Centerhung video board, ribbon board, sound and lighting