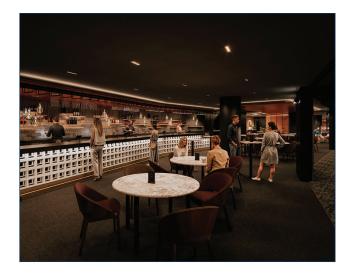

#### THE LOUNGE

The Lounge provides an upscale atmosphere for unique corporate outings and social events such as pre-functions, happy hours, private dinners or viewing parties.

- Sq. ft.: 3,540 Capacity: 400
- Media: 15 TV screens and built-in audio
- Features: Exclusive club with 2 built-in bars, all-inclusive food and beverage opportunities and private entrance