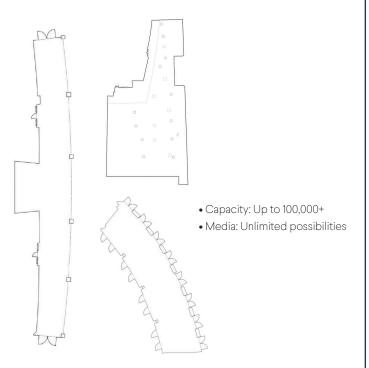

#### THE ARENA

The arena floor is the ideal venue to host banquets, galas, graduations, award ceremonies and so much more. It is the perfect blank slate.

- Sq. ft.: 24,400 Capacity: 20,000
- Features: Centerhung video board, ribbon board, sound and lighting