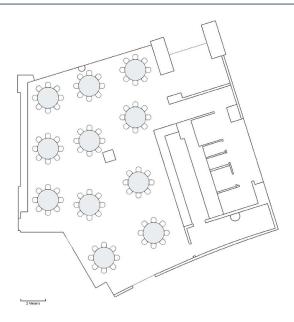

#### THE LOUNGE

The Lounge provides an upscale atmosphere for unique corporate outings and social events such as pre-functions, happy hours, private dinners or viewing parties.

- Sq. ft.: 3,540 Capacity: 400
- Media: 15 TV screens and built-in audio
- Features: Exclusive club with 2 built-in bars, all-inclusive food and beverage opportunities and private entrance