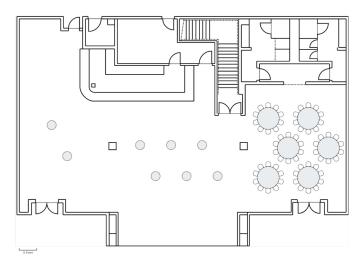

## **BASSLINE BAR**

Bassline Bar offers a stunning setting for meetings, parties and more. With endless options and state-of-the-art A/V capabilities, Bassline Bar is designed to make your event truly special.

- Sq. ft.: 2,000 Capacity: 148
- Features: Exterior entrance to the space

**CONTACT:** Jenae Nelson - jnelson@desertdiamondarena.com - Ph:(623) 249-2644