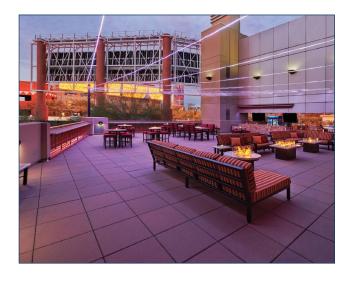

## **DESERT DIAMOND TERRACE**

Give your guests the gift of scenic views with this exceptional space, featuring sunset views of the White Tank Mountains. Located on the Northwest corner of the arena, the Desert Diamond Terrace offers guests a place to kick back, relax and enjoy the amazing Arizona climate.

- Sq. ft.: 2,508 Capacity: 200 Media: 3 TV screens
- Features: Full-service bar, live music, sunset views, outdoor televisions and built-in AV