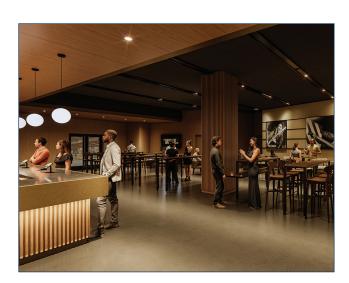

#### THE LOUNGE

The Lounge provides an upscale atmosphere for unique corporate outings and social events such as pre-functions, happy hours, private dinners or viewing parties.

- Sq. ft.: 3,540 Capacity: 400
- Media: 15 TV screens and built-in audio
- Features: Exclusive club with 2 built-in bars, all-inclusive food and beverage opportunities and private entrance

#### **SOCIAL BAR**

Give your guests the perfect atmosphere at the Social Bar. With unparalleled amenities, this flexible space has enough room to accommodate a cocktail party or a corporate meeting while overlooking the arena.