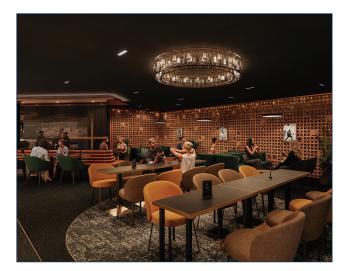

## **BASSLINE BAR**

Bassline Bar offers a stunning setting for meetings, parties and more. With endless options and state-of-the-art A/V capabilities, Bassline Bar is designed to make your event truly special.

- Sq. ft.: 2,000 Capacity: 148
- Features: Exterior entrance to the space

**CONTACT:** Jenae Nelson - jnelson@desertdiamondarena.com - Ph:(623) 249-2644