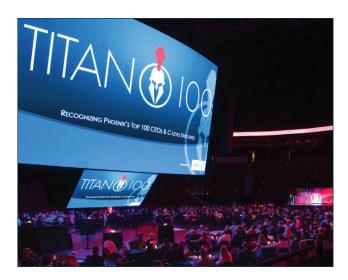

#### THE ARENA

The arena floor is the ideal venue to host banquets, galas, graduations, award ceremonies and so much more. It is the perfect blank slate.

- Sq. ft.: 24,400 Capacity: 20,000
- Features: Centerhung video board, ribbon board, sound and lighting