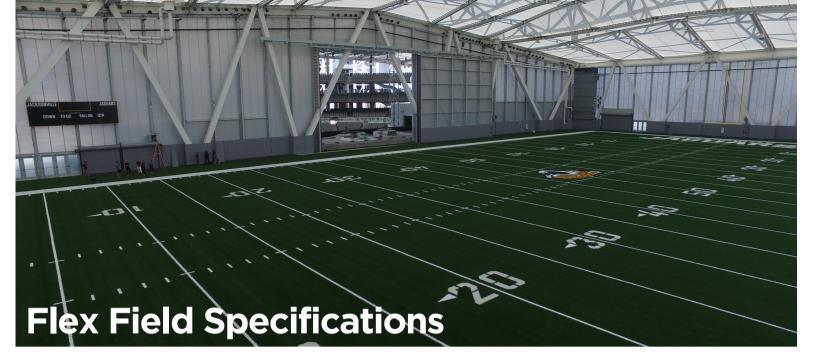

# **Venue Overview**

The covered flex facility at EverBank Stadium is a unique 94,000-square-foot indoor practice area, originally for the Jacksonville Jaguars. It includes a regulation-size football field and a climate-controlled enclosure

Surrounded by auxiliary space and massive hangar doors, it can be used independently or opened up to the amphitheater. The space is versatile for various events like athletic competitions, festivals, recitals, graduations, and more.

The flex field can be expanded with hangarstyle doors for additional amphitheater seating. Daily's Place, sharing the roof with the amphitheater, stands out with its first-use laminated PTFE fiberglass panels for more daylight.

**Venue Size** 94,000 Sq. Ft. Capacity **Standing Capacity** 5,538 6,105