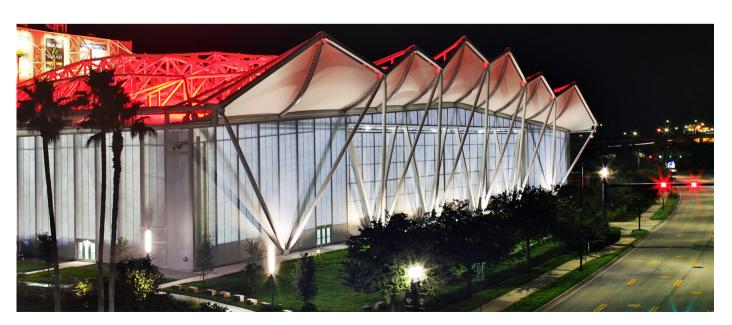

The flex field can be expanded with hangarstyle doors for additional amphitheater seating. Daily's Place, sharing the roof with the amphitheater, stands out with its first-use laminated PTFE fiberglass panels for more daylight.