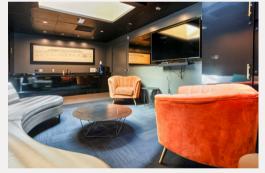

## ABOUT:

The upper-level backstage rooms at the Greek Theatre are versatile spaces perfect for private events, photoshoots, or as green rooms for performers. Equipped with private bathrooms, mini fridges, and Wi-Fi, these rooms provide comfort and convenience in a secluded setting. Ideal for event preparations or as production offices, these rooms offer a professional and stylish atmosphere to enhance any event experience.