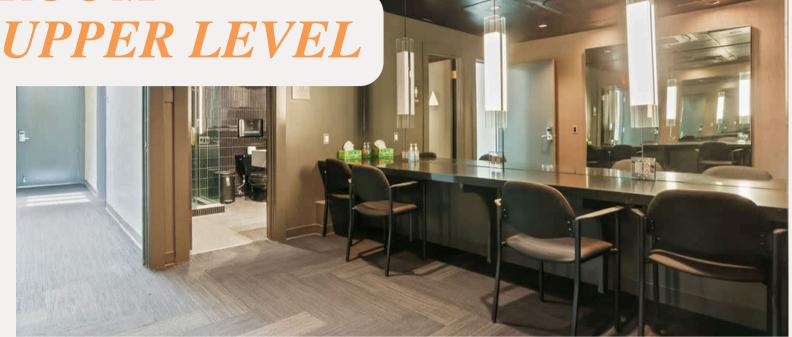

## **PROPERTY FEATURES:**

Private Bathroom with Shower

Refreshments Refrigerator

## ABOUT:

The upper-level backstage rooms at the Greek Theatre are versatile spaces perfect for private events, photoshoots, or as green rooms for performers. Equipped with private bathrooms, mini fridges, and Wi-Fi, these rooms provide comfort and convenience in a secluded setting. Ideal for event preparations or as production offices, these rooms offer a professional and stylish atmosphere to enhance any event experience.