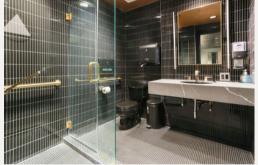

## **PROPERTY FEATURES:**

Private Bathroom with Shower

Refreshments Refrigerator

## ABOUT:

The upper-level backstage rooms at the Greek Theatre are versatile spaces perfect for private events, photoshoots, or as green rooms for performers. Equipped with private bathrooms, mini fridges, and Wi-Fi, these rooms provide comfort and convenience in a secluded setting. Ideal for event preparations or as production offices, these rooms offer a professional and stylish atmosphere to enhance any event experience.