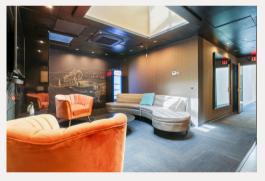

## ABOUT:

The upper-level backstage rooms at the Greek Theatre are versatile spaces perfect for private events, photoshoots, or as green rooms for performers. Equipped with private bathrooms, mini fridges, and Wi-Fi, these rooms provide comfort and convenience in a secluded setting. Ideal for event preparations or as production offices, these rooms offer a professional and stylish atmosphere to enhance any event experience.