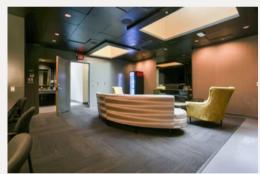

## ABOUT:

The back of stage rooms at the Greek Theatre are perfect for production offices, offering flexibility and convenience with four rooms in total. Each room features private bathrooms, mini fridges, and TVs. Some rooms can be combined or separated by a divider, making them adaptable to various event needs. These spaces provide a comfortable and efficient setting for event production teams.