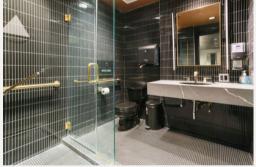

## PROPERTY FEATURES:

Private Bathroom with Shower

Refreshments Refrigerator

TV

## ABOUT:

The back of stage rooms at the Greek Theatre are perfect for production offices, offering flexibility and convenience with four rooms in total. Each room features private bathrooms, mini fridges, and TVs. Some rooms can be combined or separated by a divider, making them adaptable to various event needs. These spaces provide a comfortable and efficient setting for event production teams.