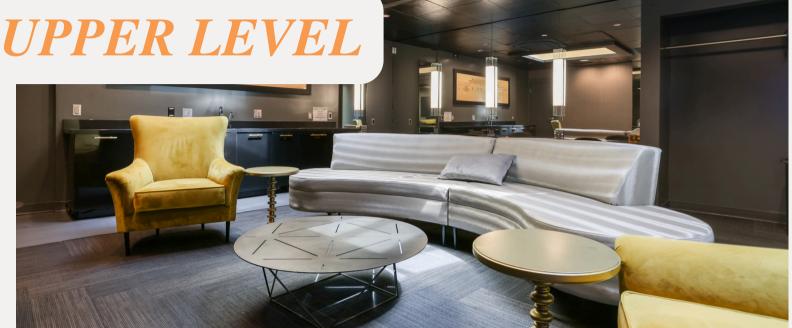

## ABOUT:

The back of stage rooms at the Greek Theatre are perfect for production offices, offering flexibility and convenience with four rooms in total. Each room features private bathrooms, mini fridges, and TVs. Some rooms can be combined or separated by a divider, making them adaptable to various event needs. These spaces provide a comfortable and efficient setting for event production teams.