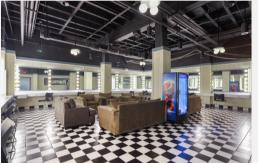

## ABOUT:

The Men's and Women's Chorus Rooms at the Greek Theatre are located on the ground level in the back of house, offering an ideal setting for private events. These spacious rooms are perfect for use as get-ready spaces or for photoshoots, with designated areas for acts to rehearse, prepare, and unwind before performances. Each room is equipped with private bathrooms, providing added convenience and privacy. Their location backstage ensures a quiet and intimate environment, making them an excellent choice for clients seeking a professional and comfortable atmosphere for pre-event preparations