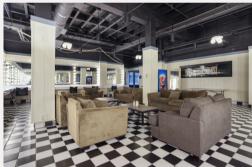

## ABOUT:

The Men's and Women's Chorus Rooms at the Greek Theatre are located on the ground level in the back of house, offering an ideal setting for private events. These spacious rooms are perfect for use as get-ready spaces or for photoshoots, with designated areas for acts to rehearse, prepare, and unwind before performances. Each room is equipped with private bathrooms, providing added convenience and privacy. Their location backstage ensures a quiet and intimate environment, making them an excellent choice for clients seeking a professional and comfortable atmosphere for pre-event preparations