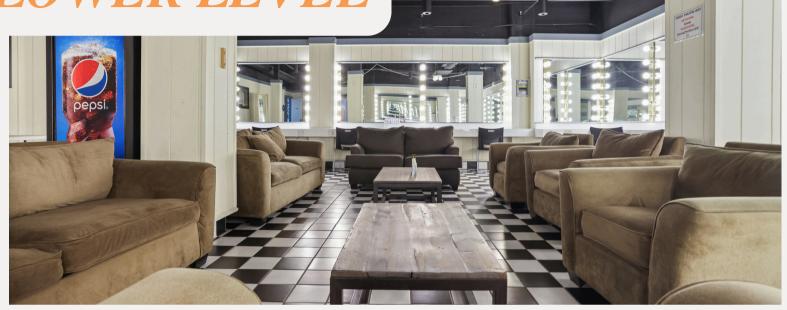

## ABOUT:

The Men's and Women's Chorus Rooms at the Greek Theatre are located on the ground level in the back of house, offering an ideal setting for private events. These spacious rooms are perfect for use as get-ready spaces or for photoshoots, with designated areas for acts to rehearse, prepare, and unwind before performances. Each room is equipped with private bathrooms, providing added convenience and privacy. Their location backstage ensures a quiet and intimate environment, making them an excellent choice for clients seeking a professional and comfortable atmosphere for pre-event preparations