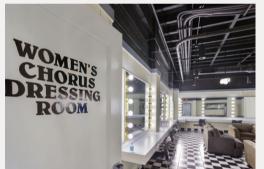

## ABOUT:

The Men's and Women's Chorus Rooms at the Greek Theatre are located on the ground level in the back of house, offering an ideal setting for private events. These spacious rooms are perfect for use as get-ready spaces or for photoshoots, with designated areas for acts to rehearse, prepare, and unwind before performances. Each room is equipped with private bathrooms, providing added convenience and privacy. Their location backstage ensures a quiet and intimate environment, making them an excellent choice for clients seeking a professional and comfortable atmosphere for pre-event preparations