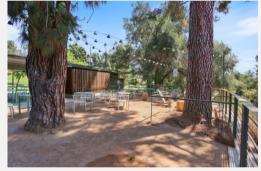

## PROPERTY FEATURES:

String Lights

**Outdoor Seating** 

Golf Course Views

## ABOUT:

Franklin's outdoor patio options provide a charming setting near the golf course and along Vermont Avenue, ideal for small gatherings or networking events. These spaces can be easily configured to versatile accommodate group outings, offering a relaxed atmosphere for socializing and collaboration. Whether you're hosting a casual meet-up or a more structured event, Franklin's patios create a welcoming environment for any occasion.