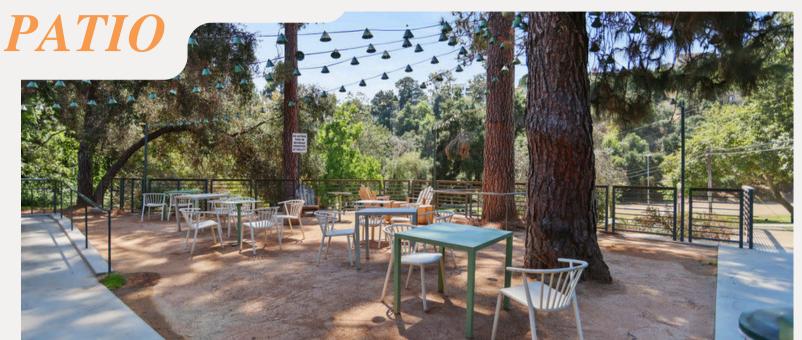

## PROPERTY FEATURES:

String Lights

**Outdoor Seating** 

Golf Course Views

## ABOUT:

Franklin's outdoor patio options provide a charming setting near the golf course and along Vermont Avenue, ideal for small gatherings or networking events. These spaces can be easily configured to versatile accommodate group outings, offering a relaxed atmosphere for socializing and collaboration. Whether you're hosting a casual meet-up or a more structured event, Franklin's patios create a welcoming environment for any occasion.