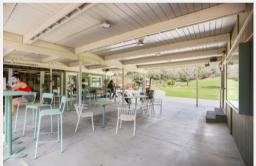

## PROPERTY FEATURES:

String Lights

**Outdoor Seating** 

Golf Course Views

## ABOUT:

Franklin's outdoor patio options provide a charming setting near the golf course and along Vermont Avenue, ideal for small gatherings or networking events. These spaces can be easily configured to versatile accommodate group outings, offering a relaxed atmosphere for socializing and collaboration. Whether you're hosting a casual meet-up or a more structured event, Franklin's patios create a welcoming environment for any occasion.