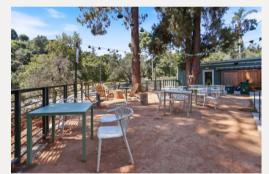

## PROPERTY FEATURES:

String Lights

**Outdoor Seating** 

Golf Course Views

## ABOUT:

Franklin's outdoor patio options provide a charming setting near the golf course and along Vermont Avenue, ideal for small gatherings or networking events. These spaces can be easily configured to versatile accommodate group outings, offering a relaxed atmosphere for socializing and collaboration. Whether you're hosting a casual meet-up or a more structured event, Franklin's patios create a welcoming environment for any occasion.