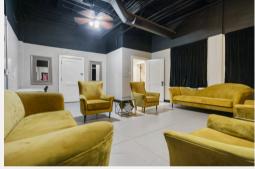

Seated: 30

Capacity Square Footage 430.8 Sq. Ft.

GREEN ROOM LOWER LEVEL

## PROPERTY FEATURES:

Power Outlets

**Quiet Space** 

Lower Level of Back Stage

## ABOUT:

The Green Room at the Greek Theatre, located on the lower level, offers a private, quiet space ideal for production offices or talent preparation away from the hustle and bustle of the crowds. Conveniently situated near our two large chorus rooms, it provides easy access for performers and production teams to coordinate and prepare for events in a comfortable and secluded environment.