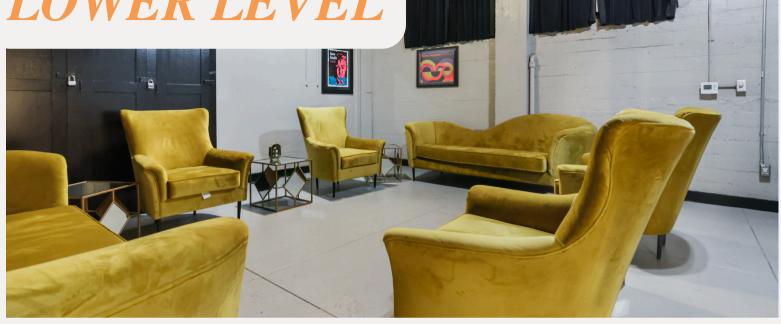

Seated: 30

Capacity Square Footage 430.8 Sq. Ft.

GREEN ROOM LOWER LEVEL

## PROPERTY FEATURES:

Power Outlets

**Quiet Space** 

Lower Level of Back Stage

## ABOUT:

The Green Room at the Greek Theatre, located on the lower level, offers a private, quiet space ideal for production offices or talent preparation away from the hustle and bustle of the crowds. Conveniently situated near our two large chorus rooms, it provides easy access for performers and production teams to coordinate and prepare for events in a comfortable and secluded environment.