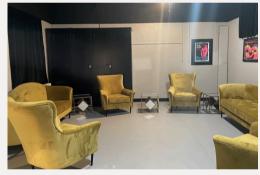

Seated: 30

Capacity Square Footage 430.8 Sq. Ft.

GREEN ROOM LOWER LEVEL

## PROPERTY FEATURES:

Power Outlets

**Quiet Space** 

Lower Level of Back Stage

## ABOUT:

The Green Room at the Greek Theatre, located on the lower level, offers a private, quiet space ideal for production offices or talent preparation away from the hustle and bustle of the crowds. Conveniently situated near our two large chorus rooms, it provides easy access for performers and production teams to coordinate and prepare for events in a comfortable and secluded environment.