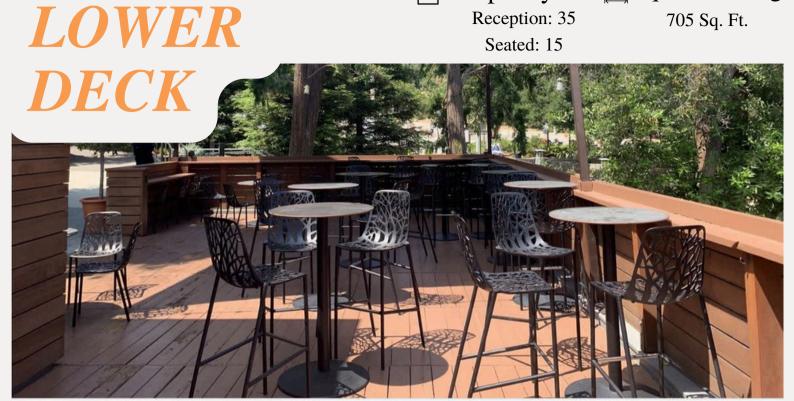

Reception: 35

Capacity Square Footage 705 Sq. Ft.

Seated: 15

## PROPERTY FEATURES:

Views of Griffith Park

Table Seating

Removable Bar

## ABOUT:

Unlock the potential of your event by renting the Lower Deck at the Greek Theatre. Nestled beneath the iconic amphitheater, this exclusive space offers a unique and captivating setting for your private gathering. Whether you're hosting a corporate gala, a wedding reception, or a VIP experience, the Lower Deck provides an intimate yet dynamic atmosphere. With its proximity to the stage and stunning views of the performance area, your guests will be immersed in the energy and excitement of the event. Let the Lower Deck at the Greek Theatre elevate your occasion to new heights and leave a lasting impression on everyone in attendance