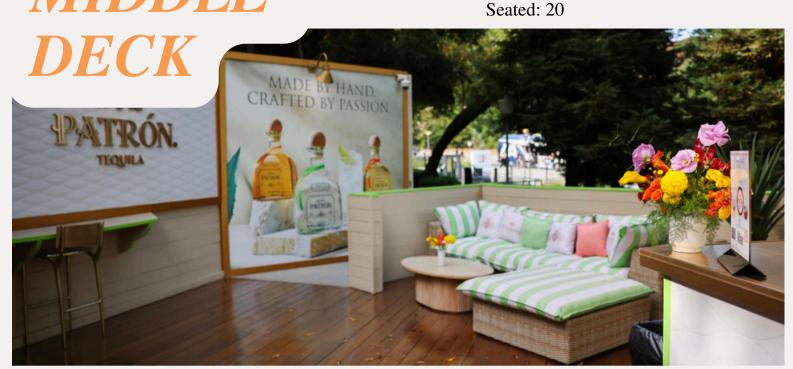

700 Sq. Ft.

Reception: 55

**MIDDLE** 

## PROPERTY FEATURES:

Views of Griffith Park

**Drink Ralings** 

Removable Bar

## ABOUT:

Elevate your event to new heights by renting the Middle Deck at the Greek Theatre. Nestled between the majestic amphitheater and the stunning backdrop of nature, this exclusive space offers a perfect blend of intimacy and grandeur. Whether you're planning a corporate retreat, a wedding reception, or a memorable celebration, the Middle Deck provides a versatile canvas for your vision. With its panoramic views and state-ofthe-art amenities, you can create an unforgettable experience for your guests. Elevate your event and leave a lasting impression with the Middle Deck at the Greek Theatre.