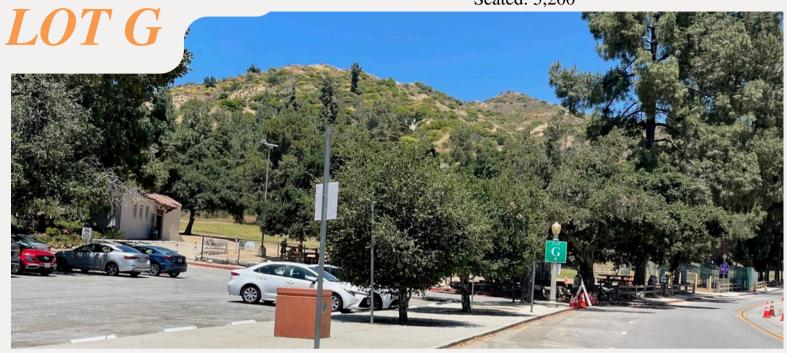

## ABOUT:

Located just North of the Greek Theatre, Lot G offers a spacious area surrounded by trees, providing a shaded and peaceful environment. This large lot features designated, marked parking spots, making it ideal for filming basecamps or large-scale outdoor events. The ample space allows for flexible event layouts, giving you the freedom to create unique experiences tailored to your needs. Whether you're coordinating a production or planning a special event, Lot G offers the perfect combination of size and natural beauty.