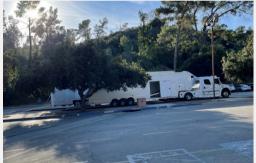

## ABOUT:

Located just North of the Greek Theatre, Lot G offers a spacious area surrounded by trees, providing a shaded and peaceful environment. This large lot features designated, marked parking spots, making it ideal for filming basecamps or large-scale outdoor events. The ample space allows for flexible event layouts, giving you the freedom to create unique experiences tailored to your needs. Whether you're coordinating a production or planning a special event, Lot G offers the perfect combination of size and natural beauty.