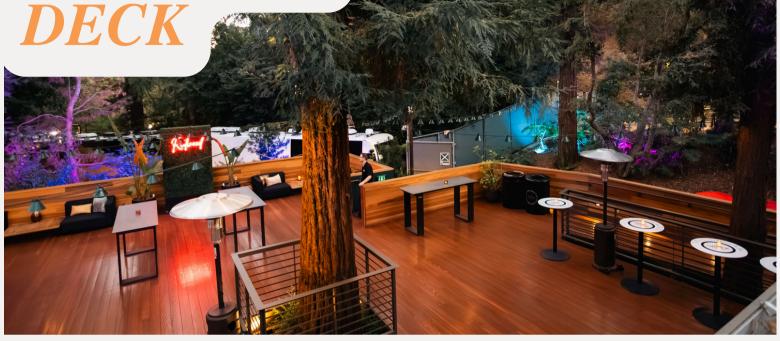

## ABOUT:

The Redwood Deck at the Greek Theatre offers a unique outdoor space that backs up to Artist Drive, providing a private entrance for guests. This inviting area features convenient restrooms and a built-in bar. making it an excellent choice for events and gatherings. With its scenic setting and dedicated amenities, the Redwood Deck creates an ideal atmosphere for memorable occasions.

## PROPERTY FEATURES:

Cocktail tables

Built in Bar

Private Bathrooms

Private Entrance

Capacity Capacity Reception: 170

Square Footage 1,710 Sq. Ft.

Seated: 100