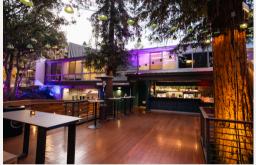

## ABOUT:

The Redwood Deck at the Greek Theatre offers a unique outdoor space that backs up to Artist Drive, providing a private entrance for guests. This inviting area features convenient restrooms and a built-in bar. making it an excellent choice for events and gatherings. With its scenic setting and dedicated amenities, the Redwood Deck creates an ideal atmosphere for memorable occasions.

## PROPERTY FEATURES:

Cocktail tables

Built in Bar

Private Bathrooms

Private Entrance