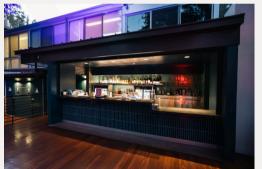

## ABOUT:

The Redwood Deck at the Greek Theatre offers a unique outdoor space that backs up to Artist Drive, providing a private entrance for guests. This inviting area features convenient restrooms and a built-in bar. making it an excellent choice for events and gatherings. With its scenic setting and dedicated amenities, the Redwood Deck creates an ideal atmosphere for memorable occasions.

## PROPERTY FEATURES:

Cocktail tables

Built in Bar

Private Bathrooms

Private Entrance