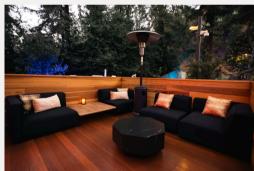

## ABOUT:

The Redwood Deck at the Greek Theatre offers a unique outdoor space that backs up to Artist Drive, providing a private entrance for guests. This inviting area features convenient restrooms and a built-in bar. making it an excellent choice for events and gatherings. With its scenic setting and dedicated amenities, the Redwood Deck creates an ideal atmosphere for memorable occasions.

## PROPERTY FEATURES:

Cocktail tables

Built in Bar

Private Bathrooms

Private Entrance