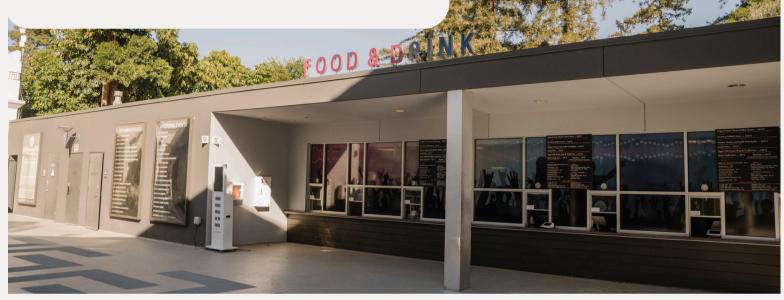

## ABOUT:

Concessions South at the Greek Theatre offers multiple walk-up concession windows and a large area for additional seating, perfect for enhancing guest experiences. With easy access to house and terrace seats, as well as the backstage area, it's an ideal spot for event attendees. Its close proximity to restrooms and the Redwood Deck and Lounge further enhances convenience for guests and staff alike.

## **PROPERTY FEATURES:**

Walk-up Concessions Windows

Close Proximity to Theatre and Restrooms