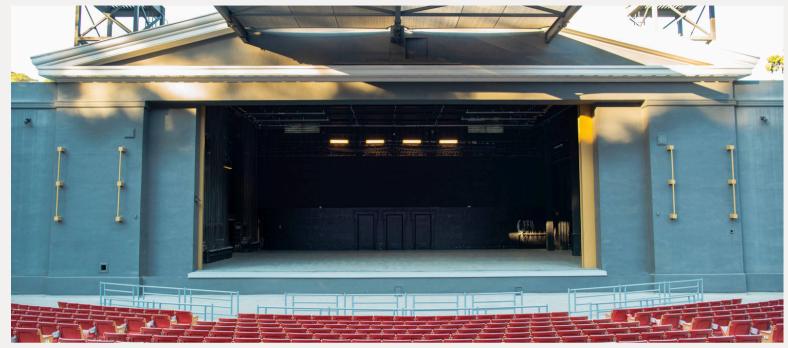

## **STAGE**

Seated: 115

## ABOUT:

The stage at the Greek Theatre offers a unique opportunity to host gatherings in a historic and picturesque setting. Nestled within the scenic backdrop of nature, this iconic venue provides a memorable atmosphere for weddings, corporate functions, concerts, and more. With its spacious stage and amphitheater seating, the Greek Theatre accommodates various event while offering state-of-the-art audiovisual sizes capabilities.