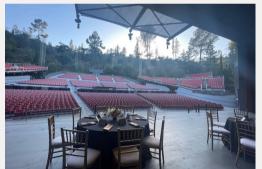

## ABOUT:

The stage at the Greek Theatre offers a unique opportunity to host gatherings in a historic and picturesque setting. Nestled within the scenic backdrop of nature, this iconic venue provides a memorable atmosphere for weddings, corporate functions, concerts, and more. With its spacious stage and amphitheater seating, the Greek Theatre accommodates various event while offering state-of-the-art audiovisual sizes capabilities.